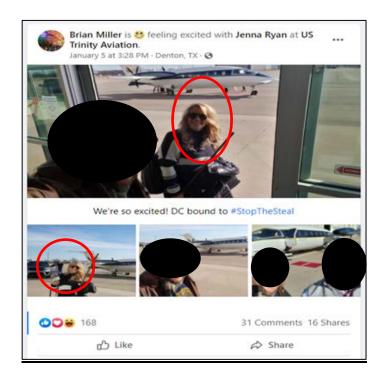

On January 05, 2021, a Facebook user Brian MILLER ("MILLER") tagged Jennifer Leigh RYAN's ("RYAN"), a.k.a. Jenna Ryan's, Facebook account, in a series of photographs from US Trinity Aviation in Denton, TX. According to open source information, the caption on the photographs noted, "We're so excited! DC bound to #StopTheSteal". RYAN is the female circled in red in the photographs below.