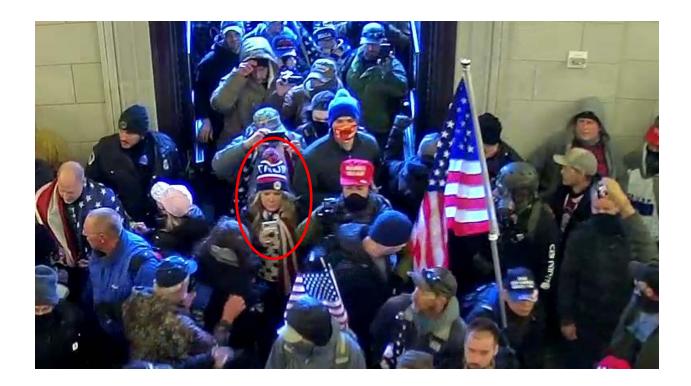

Open source searches also uncovered a now-deleted Facebook live video taken by RYAN as she entered the Capitol building via the Rotunda entrance. The video was captured prior to deletion and reposted to YouTube for public viewing. The video shows RYAN in a large crowd attempting to walk through the entrance to the Capitol, which had visibly broken windows at the time. At the beginning of the live video, RYAN is heard stating, "we are going to f---ing go in here. Life or death, it doesn't matter. Here we go," as she approaches the top of the stairs in front of the columns immediately in front of the doors on the West side of the U.S. Capitol building. RYAN then turned on her rear facing camera--exposing her face-- and stated, "y'all know who to hire for your realtor. Jenna Ryan for your realtor." By minute 08:45 of the video, RYAN has made it to the front door of the building, clearly desecrated, with broken glass windows shattered, and security alarms sounding, as she yells "U-S-A! U-S-A!" and "here we are, in the name of Jesus!" Once inside the building among the crowd, RYAN is heard joining a chant "Fight for freedom! Fight for freedom!" and yelling, "this is our house!" At the end of the video, RYAN turns on her rear-facing camera again, showing her face inside the building.

Your affiant conducted an initial review of some of the surveillance footage captured on January 6, 2021 from cameras inside the Capitol building. During my review, I identified multiple images that depict RYAN entering the Capitol building through the Rotunda door and attempting to walk through the crowds, consistent with their locations as captured in the other various videos described above. In addition, I identified one image of RYAN holding up her cell phone inside the Capitol building.