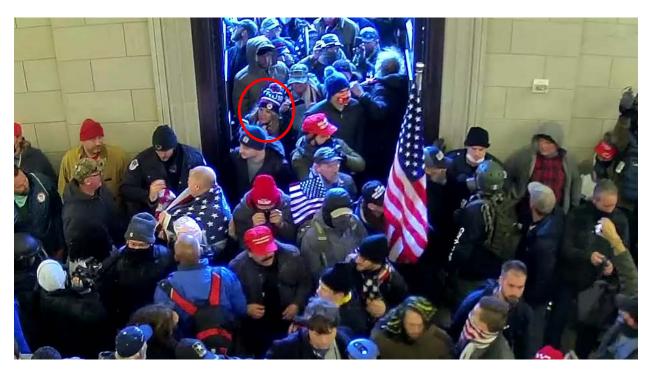

Open source searches also uncovered a now-deleted Facebook live video taken by RYAN as she entered the Capitol building via the Rotunda entrance. The video was captured prior to deletion and reposted to YouTube for public viewing. The video shows RYAN in a large crowd attempting to walk through the entrance to the Capitol, which had visibly broken windows at the time. At the beginning of the live video, RYAN is heard stating, "we are going to f---ing go in here. Life or death, it doesn't matter. Here we go," as she approaches the top of the stairs in front of the columns immediately in front of the doors on the West side of the U.S. Capitol building. RYAN then turned on her rear facing camera--exposing her face-- and stated, "y'all know who to hire for your realtor. Jenna Ryan for your realtor." By minute 08:45 of the video, RYAN has made it to the front door of the building, clearly desecrated, with broken glass windows shattered, and security alarms sounding, as she yells "U-S-A! U-S-A!" and "here we are, in the name of Jesus!" Once inside the building among the crowd, RYAN is heard joining a chant "Fight for freedom! Fight for freedom!" and yelling, "this is our house!" At the end of the video, RYAN turns on her rear-facing camera again, showing her face inside the building.

Your affiant conducted an initial review of some of the surveillance footage captured on January 6, 2021 from cameras inside the Capitol building. During my review, I identified multiple images that depict RYAN entering the Capitol building through the Rotunda door and attempting to walk through the crowds, consistent with their locations as captured in the other various videos described above. In addition, I identified one image of RYAN holding up her cell phone inside the Capitol building.