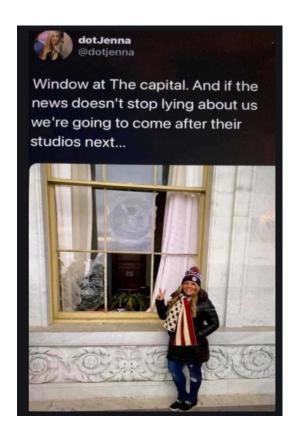

Facebook account, of her and a group walking towards the U.S. Capitol building. RYAN posted photographs of herself at the U.S. Capitol building grounds to her social media accounts, including Facebook and Twitter. Of particular note is an image RYAN posted of herself to her Twitter account, which depicts RYAN in front of a broken window at the U.S. Capitol building, with the caption "Window at The capital [sic]. And if the news doesn't stop lying about us we're going to come after their studios next…"