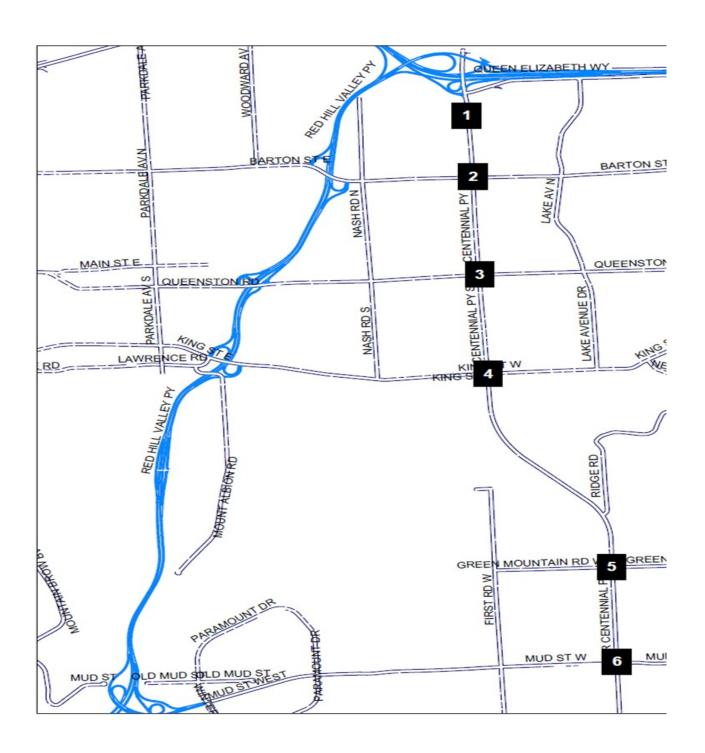

## **24 Hour Volumes**

(note: RHVP opened Nov 17, 2007)

| (1) GODERICH                 | NB    | SB    |       |
|------------------------------|-------|-------|-------|
| Thursday, February 19, 2009  | 12351 | 13998 | 26349 |
| Friday, November 18, 2005    | 15474 | 15343 | 30817 |
| (2) BARTON                   | NB    | SB    |       |
| Friday, February 22, 2013    | 15036 | 15615 | 30651 |
| Friday, June 6, 2008         | 11940 | 12688 | 24628 |
| Wednesday, November 27, 2002 | 13662 | 15345 | 29007 |
| (3) QUEENSTON                | NB    | SB    |       |
| Thursday, October 15, 2009   | 10474 | 11360 | 21834 |
| Friday, June 6, 2008         | 12152 | 11410 | 23562 |
| Tuesday, November 15, 2005   | 14452 | 14977 | 29429 |
| (4) KING                     | NB    | SB    |       |
| Friday, November 29, 2013    | 12639 | 12681 | 25320 |
| Friday, May 31, 2013         | 11156 | 12524 | 23680 |
| Thursday, June 5, 2008       | 9206  | 11408 | 20614 |
| Friday, March 7, 2008        | 8650  | 11624 | 20274 |
| Tuesday, February 5, 2008    | 10251 | 12331 | 22582 |
| Tuesday, January 8, 2008     | 10160 | 12660 | 22820 |
| Friday, October 28, 2005     | 13961 | 17624 | 31585 |
| (5) GREEN MOUNTAIN           | NB    | SB    |       |
| Friday, September 26, 2008   | 9905  | 11013 | 20918 |
| Tuesday, November 15, 2005   | 20246 | 17274 | 37520 |
| (6) MUD                      | NB    | SB    |       |
| Tuesday, April 30, 2013      | 13236 | 17109 | 30345 |
| Monday, June 14, 2010        | 9899  | 9413  | 19312 |
| Friday, June 20, 2008        | 9677  | 9796  | 19473 |
| Tuesday, January 31, 2006    | 23654 | 14041 | 37695 |