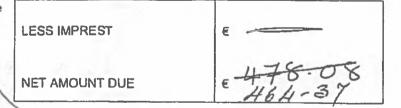

# Breakdown of Expenses claimed by Minister's Civilian Drivers in 2014

| Minister / Minister of State | Civilian Driver | Travel & Substance |
|------------------------------|-----------------|--------------------|
| Alan Kelly                   | Driver A        | 3,223.80           |
| и и                          | Driver B        | 3,468.68           |
| Paudie Coffey                | Driver A        | 2,238.02           |
| и и                          | Driver B        | 1,917.84           |
| Phil Hogan                   | Driver A        | 4,780.15           |
| и и                          | Driver B        | 5,029.14           |
| Jan O'Sullivan               | Driver A        | 4,536.46           |
| u u                          | Driver B        | 4,889.82           |