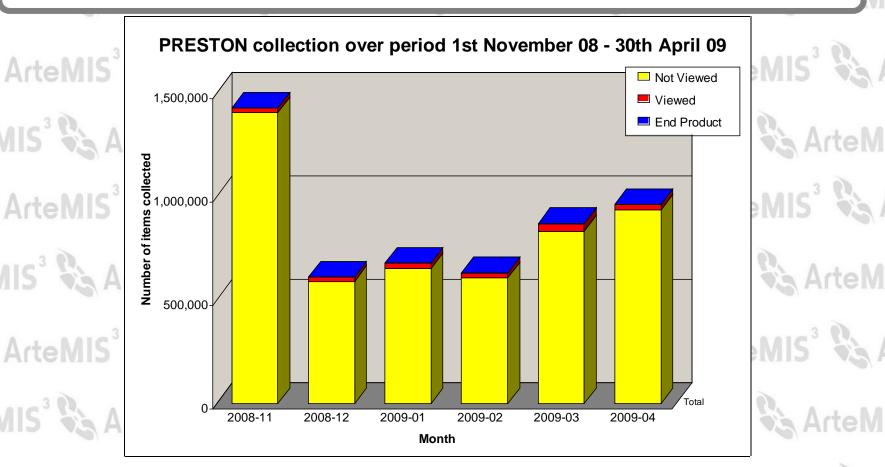

## PRESTON collection by month

- Whilst Preston collection made up the bulk of the reporting on G20, it is clear from the above figures that only a small proportion of the Preston Traffic is viewed. This is of concern as the collection is all warranted. However note caveat below:
- Viewing figures from some repositories including Xkeyscore/Salamanca and Haustorium are not included in these statistics as currently Artemis does not receive a feed from them. Full events feeds should be available by 2<sup>nd</sup> Q next year.

Only 3% of PRESTON collection over the last 6 months was viewed. - As noted in previous slide, viewing figures from events repositories are not available

- Collection info is only available for ZAMENSIS, REMEDY, GERONTIC, CATSUP and CONDONE. The other sources relate to billing data and as noted Artemis does not yet have a feed from events data bases.
- It is interesting to note that some of these accesses (UKC123A-Laboro and UKC126-Larkspur) were lost between a year and 2 years ago but historical data in repositories is clearly still proving useful.