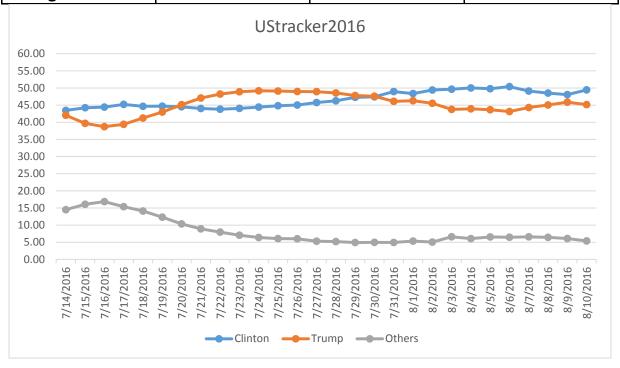

| Date     Clinton     Trump     Others       7/14/2016     43.46     42.05     14.49       7/15/2016     44.24     39.69     16.08       7/16/2016     44.43     38.72     16.85       7/17/2016     45.22     39.41     15.38       7/18/2016     44.66     41.24     14.11       7/19/2016     44.69     42.98     12.33       7/20/2016     44.53     45.13     10.35       7/21/2016     44.02     47.07     8.91       7/22/2016     43.82     48.23     7.96       7/23/2016     44.06     48.90     7.05       7/24/2016     44.43     49.18     6.39       7/25/2016     44.83     49.11     6.07       7/26/2016     45.03     48.97     6.01       7/27/2016     45.76     48.94     5.31       7/28/2016     46.26     48.55     5.20       7/29/2016     47.28     47.80     4.93       7/31/2016     48.96     46.11     4.94 </th <th colspan="6">Results of rollover samples of last 7 days ending on:</th> | Results of rollover samples of last 7 days ending on: |         |       |        |  |  |
|---------------------------------------------------------------------------------------------------------------------------------------------------------------------------------------------------------------------------------------------------------------------------------------------------------------------------------------------------------------------------------------------------------------------------------------------------------------------------------------------------------------------------------------------------------------------------------------------------------------------------------------------------------------------------------------------------------------------------------------------------------------------------------------------------------------------------------------------------------------------------------------------------------------------------|-------------------------------------------------------|---------|-------|--------|--|--|
| 7/15/2016     44.24     39.69     16.08       7/16/2016     44.43     38.72     16.85       7/17/2016     45.22     39.41     15.38       7/18/2016     44.66     41.24     14.11       7/19/2016     44.69     42.98     12.33       7/20/2016     44.53     45.13     10.35       7/21/2016     44.02     47.07     8.91       7/22/2016     43.82     48.23     7.96       7/23/2016     44.06     48.90     7.05       7/24/2016     44.43     49.18     6.39       7/25/2016     44.83     49.11     6.07       7/26/2016     45.03     48.97     6.01       7/27/2016     45.76     48.94     5.31       7/28/2016     46.26     48.55     5.20       7/29/2016     47.28     47.80     4.93       7/30/2016     47.43     47.60     4.98       7/31/2016     48.38     46.29     5.34       8/2/2016     49.42     45.54     5.05 <th>Date</th> <th>Clinton</th> <th>Trump</th> <th>Others</th>                    | Date                                                  | Clinton | Trump | Others |  |  |
| 7/16/2016     44.43     38.72     16.85       7/17/2016     45.22     39.41     15.38       7/18/2016     44.66     41.24     14.11       7/19/2016     44.69     42.98     12.33       7/20/2016     44.53     45.13     10.35       7/21/2016     44.02     47.07     8.91       7/22/2016     43.82     48.23     7.96       7/23/2016     44.06     48.90     7.05       7/24/2016     44.43     49.18     6.39       7/25/2016     44.83     49.11     6.07       7/26/2016     45.03     48.97     6.01       7/27/2016     45.76     48.94     5.31       7/28/2016     46.26     48.55     5.20       7/29/2016     47.28     47.80     4.93       7/30/2016     47.43     47.60     4.98       7/31/2016     48.96     46.11     4.94       8/1/2016     48.38     46.29     5.34       8/2/2016     49.42     45.54     5.05                                                                                    | 7/14/2016                                             | 43.46   | 42.05 | 14.49  |  |  |
| 7/17/2016     45.22     39.41     15.38       7/18/2016     44.66     41.24     14.11       7/19/2016     44.69     42.98     12.33       7/20/2016     44.53     45.13     10.35       7/21/2016     44.02     47.07     8.91       7/22/2016     43.82     48.23     7.96       7/23/2016     44.06     48.90     7.05       7/24/2016     44.43     49.18     6.39       7/25/2016     44.83     49.11     6.07       7/26/2016     45.03     48.97     6.01       7/27/2016     45.76     48.94     5.31       7/28/2016     46.26     48.55     5.20       7/29/2016     47.28     47.80     4.93       7/30/2016     47.43     47.60     4.98       7/31/2016     48.96     46.11     4.94       8/1/2016     49.42     45.54     5.05       8/3/2016     49.65     43.76     6.60       8/4/2016     50.02     43.92     6.06                                                                                      | 7/15/2016                                             | 44.24   | 39.69 | 16.08  |  |  |
| 7/18/2016     44.66     41.24     14.11       7/19/2016     44.69     42.98     12.33       7/20/2016     44.53     45.13     10.35       7/21/2016     44.02     47.07     8.91       7/22/2016     43.82     48.23     7.96       7/23/2016     44.06     48.90     7.05       7/24/2016     44.43     49.18     6.39       7/25/2016     44.83     49.11     6.07       7/26/2016     45.03     48.97     6.01       7/27/2016     45.76     48.94     5.31       7/28/2016     46.26     48.55     5.20       7/29/2016     47.28     47.80     4.93       7/30/2016     47.43     47.60     4.98       7/31/2016     48.96     46.11     4.94       8/1/2016     49.42     45.54     5.05       8/3/2016     49.65     43.76     6.60       8/4/2016     50.02     43.92     6.06       8/5/2016     49.79     43.66     6.56                                                                                        | 7/16/2016                                             | 44.43   | 38.72 | 16.85  |  |  |
| 7/19/2016     44.69     42.98     12.33       7/20/2016     44.53     45.13     10.35       7/21/2016     44.02     47.07     8.91       7/22/2016     43.82     48.23     7.96       7/23/2016     44.06     48.90     7.05       7/24/2016     44.43     49.18     6.39       7/25/2016     44.83     49.11     6.07       7/26/2016     45.03     48.97     6.01       7/27/2016     45.76     48.94     5.31       7/28/2016     46.26     48.55     5.20       7/29/2016     47.28     47.80     4.93       7/30/2016     47.43     47.60     4.98       7/31/2016     48.96     46.11     4.94       8/1/2016     48.38     46.29     5.34       8/2/2016     49.42     45.54     5.05       8/3/2016     49.65     43.76     6.60       8/5/2016     49.79     43.66     6.56       8/6/2016     50.40     43.14     6.47 <                                                                                        | 7/17/2016                                             | 45.22   | 39.41 | 15.38  |  |  |
| 7/20/2016     44.53     45.13     10.35       7/21/2016     44.02     47.07     8.91       7/22/2016     43.82     48.23     7.96       7/23/2016     44.06     48.90     7.05       7/24/2016     44.43     49.18     6.39       7/25/2016     44.83     49.11     6.07       7/26/2016     45.03     48.97     6.01       7/27/2016     45.76     48.94     5.31       7/28/2016     46.26     48.55     5.20       7/29/2016     47.28     47.80     4.93       7/30/2016     47.43     47.60     4.98       7/31/2016     48.96     46.11     4.94       8/1/2016     48.38     46.29     5.34       8/2/2016     49.42     45.54     5.05       8/3/2016     49.65     43.76     6.60       8/4/2016     50.02     43.92     6.06       8/5/2016     49.79     43.66     6.56       8/6/2016     50.40     43.14     6.47 <td>7/18/2016</td> <td>44.66</td> <td>41.24</td> <td>14.11</td>                            | 7/18/2016                                             | 44.66   | 41.24 | 14.11  |  |  |
| 7/21/2016     44.02     47.07     8.91       7/22/2016     43.82     48.23     7.96       7/23/2016     44.06     48.90     7.05       7/24/2016     44.43     49.18     6.39       7/25/2016     44.83     49.11     6.07       7/26/2016     45.03     48.97     6.01       7/27/2016     45.76     48.94     5.31       7/28/2016     46.26     48.55     5.20       7/29/2016     47.28     47.80     4.93       7/30/2016     47.43     47.60     4.98       7/31/2016     48.96     46.11     4.94       8/1/2016     48.38     46.29     5.34       8/2/2016     49.42     45.54     5.05       8/3/2016     49.65     43.76     6.60       8/4/2016     50.02     43.92     6.06       8/5/2016     49.79     43.66     6.56       8/6/2016     50.40     43.14     6.47       8/7/2016     48.52     45.05     6.44                                                                                              | 7/19/2016                                             | 44.69   | 42.98 | 12.33  |  |  |
| 7/22/2016   43.82   48.23   7.96     7/23/2016   44.06   48.90   7.05     7/24/2016   44.43   49.18   6.39     7/25/2016   44.83   49.11   6.07     7/26/2016   45.03   48.97   6.01     7/27/2016   45.76   48.94   5.31     7/28/2016   46.26   48.55   5.20     7/29/2016   47.28   47.80   4.93     7/30/2016   47.43   47.60   4.98     7/31/2016   48.96   46.11   4.94     8/1/2016   48.38   46.29   5.34     8/2/2016   49.42   45.54   5.05     8/3/2016   49.65   43.76   6.60     8/4/2016   50.02   43.92   6.06     8/5/2016   49.79   43.66   6.56     8/6/2016   50.40   43.14   6.47     8/7/2016   49.12   44.30   6.59     8/8/2016   48.52   45.05   6.44     8/9/2016   48.06   45.86   6.08                                                                                                                                                                                                         | 7/20/2016                                             | 44.53   | 45.13 | 10.35  |  |  |
| 7/23/2016   44.06   48.90   7.05     7/24/2016   44.43   49.18   6.39     7/25/2016   44.83   49.11   6.07     7/26/2016   45.03   48.97   6.01     7/27/2016   45.76   48.94   5.31     7/28/2016   46.26   48.55   5.20     7/29/2016   47.28   47.80   4.93     7/30/2016   47.43   47.60   4.98     7/31/2016   48.96   46.11   4.94     8/1/2016   48.38   46.29   5.34     8/2/2016   49.42   45.54   5.05     8/3/2016   49.65   43.76   6.60     8/4/2016   50.02   43.92   6.06     8/5/2016   49.79   43.66   6.56     8/6/2016   50.40   43.14   6.47     8/7/2016   49.12   44.30   6.59     8/8/2016   48.52   45.05   6.44     8/9/2016   48.06   45.86   6.08                                                                                                                                                                                                                                              | 7/21/2016                                             | 44.02   | 47.07 | 8.91   |  |  |
| 7/24/2016   44.43   49.18   6.39     7/25/2016   44.83   49.11   6.07     7/26/2016   45.03   48.97   6.01     7/27/2016   45.76   48.94   5.31     7/28/2016   46.26   48.55   5.20     7/29/2016   47.28   47.80   4.93     7/30/2016   47.43   47.60   4.98     7/31/2016   48.96   46.11   4.94     8/1/2016   48.38   46.29   5.34     8/2/2016   49.42   45.54   5.05     8/3/2016   49.65   43.76   6.60     8/4/2016   50.02   43.92   6.06     8/5/2016   49.79   43.66   6.56     8/6/2016   50.40   43.14   6.47     8/7/2016   49.12   44.30   6.59     8/8/2016   48.52   45.05   6.44     8/9/2016   48.06   45.86   6.08                                                                                                                                                                                                                                                                                   | 7/22/2016                                             | 43.82   | 48.23 | 7.96   |  |  |
| 7/25/2016   44.83   49.11   6.07     7/26/2016   45.03   48.97   6.01     7/27/2016   45.76   48.94   5.31     7/28/2016   46.26   48.55   5.20     7/29/2016   47.28   47.80   4.93     7/30/2016   47.43   47.60   4.98     7/31/2016   48.96   46.11   4.94     8/1/2016   48.38   46.29   5.34     8/2/2016   49.42   45.54   5.05     8/3/2016   49.65   43.76   6.60     8/4/2016   50.02   43.92   6.06     8/5/2016   49.79   43.66   6.56     8/6/2016   50.40   43.14   6.47     8/7/2016   49.12   44.30   6.59     8/8/2016   48.52   45.05   6.44     8/9/2016   48.06   45.86   6.08                                                                                                                                                                                                                                                                                                                        | 7/23/2016                                             | 44.06   | 48.90 | 7.05   |  |  |
| 7/26/2016     45.03     48.97     6.01       7/27/2016     45.76     48.94     5.31       7/28/2016     46.26     48.55     5.20       7/29/2016     47.28     47.80     4.93       7/30/2016     47.43     47.60     4.98       7/31/2016     48.96     46.11     4.94       8/1/2016     48.38     46.29     5.34       8/2/2016     49.42     45.54     5.05       8/3/2016     49.65     43.76     6.60       8/4/2016     50.02     43.92     6.06       8/5/2016     49.79     43.66     6.56       8/6/2016     50.40     43.14     6.47       8/7/2016     49.12     44.30     6.59       8/8/2016     48.52     45.05     6.44       8/9/2016     48.06     45.86     6.08                                                                                                                                                                                                                                       | 7/24/2016                                             | 44.43   | 49.18 | 6.39   |  |  |
| 7/27/2016   45.76   48.94   5.31     7/28/2016   46.26   48.55   5.20     7/29/2016   47.28   47.80   4.93     7/30/2016   47.43   47.60   4.98     7/31/2016   48.96   46.11   4.94     8/1/2016   48.38   46.29   5.34     8/2/2016   49.42   45.54   5.05     8/3/2016   49.65   43.76   6.60     8/4/2016   50.02   43.92   6.06     8/5/2016   49.79   43.66   6.56     8/6/2016   50.40   43.14   6.47     8/7/2016   49.12   44.30   6.59     8/8/2016   48.52   45.05   6.44     8/9/2016   48.06   45.86   6.08                                                                                                                                                                                                                                                                                                                                                                                                  | 7/25/2016                                             | 44.83   | 49.11 | 6.07   |  |  |
| 7/28/2016   46.26   48.55   5.20     7/29/2016   47.28   47.80   4.93     7/30/2016   47.43   47.60   4.98     7/31/2016   48.96   46.11   4.94     8/1/2016   48.38   46.29   5.34     8/2/2016   49.42   45.54   5.05     8/3/2016   49.65   43.76   6.60     8/4/2016   50.02   43.92   6.06     8/5/2016   49.79   43.66   6.56     8/6/2016   50.40   43.14   6.47     8/7/2016   49.12   44.30   6.59     8/8/2016   48.52   45.05   6.44     8/9/2016   48.06   45.86   6.08                                                                                                                                                                                                                                                                                                                                                                                                                                       | 7/26/2016                                             | 45.03   | 48.97 | 6.01   |  |  |
| 7/29/2016   47.28   47.80   4.93     7/30/2016   47.43   47.60   4.98     7/31/2016   48.96   46.11   4.94     8/1/2016   48.38   46.29   5.34     8/2/2016   49.42   45.54   5.05     8/3/2016   49.65   43.76   6.60     8/4/2016   50.02   43.92   6.06     8/5/2016   49.79   43.66   6.56     8/6/2016   50.40   43.14   6.47     8/7/2016   49.12   44.30   6.59     8/8/2016   48.52   45.05   6.44     8/9/2016   48.06   45.86   6.08                                                                                                                                                                                                                                                                                                                                                                                                                                                                            | 7/27/2016                                             | 45.76   | 48.94 | 5.31   |  |  |
| 7/30/2016   47.43   47.60   4.98     7/31/2016   48.96   46.11   4.94     8/1/2016   48.38   46.29   5.34     8/2/2016   49.42   45.54   5.05     8/3/2016   49.65   43.76   6.60     8/4/2016   50.02   43.92   6.06     8/5/2016   49.79   43.66   6.56     8/6/2016   50.40   43.14   6.47     8/7/2016   49.12   44.30   6.59     8/8/2016   48.52   45.05   6.44     8/9/2016   48.06   45.86   6.08                                                                                                                                                                                                                                                                                                                                                                                                                                                                                                                 | 7/28/2016                                             | 46.26   | 48.55 | 5.20   |  |  |
| 7/31/2016   48.96   46.11   4.94     8/1/2016   48.38   46.29   5.34     8/2/2016   49.42   45.54   5.05     8/3/2016   49.65   43.76   6.60     8/4/2016   50.02   43.92   6.06     8/5/2016   49.79   43.66   6.56     8/6/2016   50.40   43.14   6.47     8/7/2016   49.12   44.30   6.59     8/8/2016   48.52   45.05   6.44     8/9/2016   48.06   45.86   6.08                                                                                                                                                                                                                                                                                                                                                                                                                                                                                                                                                      | 7/29/2016                                             | 47.28   | 47.80 | 4.93   |  |  |
| 8/1/2016   48.38   46.29   5.34     8/2/2016   49.42   45.54   5.05     8/3/2016   49.65   43.76   6.60     8/4/2016   50.02   43.92   6.06     8/5/2016   49.79   43.66   6.56     8/6/2016   50.40   43.14   6.47     8/7/2016   49.12   44.30   6.59     8/8/2016   48.52   45.05   6.44     8/9/2016   48.06   45.86   6.08                                                                                                                                                                                                                                                                                                                                                                                                                                                                                                                                                                                           | 7/30/2016                                             | 47.43   | 47.60 | 4.98   |  |  |
| 8/2/2016   49.42   45.54   5.05     8/3/2016   49.65   43.76   6.60     8/4/2016   50.02   43.92   6.06     8/5/2016   49.79   43.66   6.56     8/6/2016   50.40   43.14   6.47     8/7/2016   49.12   44.30   6.59     8/8/2016   48.52   45.05   6.44     8/9/2016   48.06   45.86   6.08                                                                                                                                                                                                                                                                                                                                                                                                                                                                                                                                                                                                                               | 7/31/2016                                             | 48.96   | 46.11 | 4.94   |  |  |
| 8/3/2016   49.65   43.76   6.60     8/4/2016   50.02   43.92   6.06     8/5/2016   49.79   43.66   6.56     8/6/2016   50.40   43.14   6.47     8/7/2016   49.12   44.30   6.59     8/8/2016   48.52   45.05   6.44     8/9/2016   48.06   45.86   6.08                                                                                                                                                                                                                                                                                                                                                                                                                                                                                                                                                                                                                                                                   | 8/1/2016                                              | 48.38   | 46.29 | 5.34   |  |  |
| 8/4/2016   50.02   43.92   6.06     8/5/2016   49.79   43.66   6.56     8/6/2016   50.40   43.14   6.47     8/7/2016   49.12   44.30   6.59     8/8/2016   48.52   45.05   6.44     8/9/2016   48.06   45.86   6.08                                                                                                                                                                                                                                                                                                                                                                                                                                                                                                                                                                                                                                                                                                       | 8/2/2016                                              | 49.42   | 45.54 | 5.05   |  |  |
| 8/5/2016   49.79   43.66   6.56     8/6/2016   50.40   43.14   6.47     8/7/2016   49.12   44.30   6.59     8/8/2016   48.52   45.05   6.44     8/9/2016   48.06   45.86   6.08                                                                                                                                                                                                                                                                                                                                                                                                                                                                                                                                                                                                                                                                                                                                           | 8/3/2016                                              | 49.65   | 43.76 | 6.60   |  |  |
| 8/6/2016   50.40   43.14   6.47     8/7/2016   49.12   44.30   6.59     8/8/2016   48.52   45.05   6.44     8/9/2016   48.06   45.86   6.08                                                                                                                                                                                                                                                                                                                                                                                                                                                                                                                                                                                                                                                                                                                                                                               | 8/4/2016                                              | 50.02   | 43.92 | 6.06   |  |  |
| 8/7/2016   49.12   44.30   6.59     8/8/2016   48.52   45.05   6.44     8/9/2016   48.06   45.86   6.08                                                                                                                                                                                                                                                                                                                                                                                                                                                                                                                                                                                                                                                                                                                                                                                                                   | 8/5/2016                                              | 49.79   | 43.66 | 6.56   |  |  |
| 8/8/2016 48.52 45.05 6.44   8/9/2016 48.06 45.86 6.08                                                                                                                                                                                                                                                                                                                                                                                                                                                                                                                                                                                                                                                                                                                                                                                                                                                                     | 8/6/2016                                              | 50.40   | 43.14 | 6.47   |  |  |
| 8/9/2016 48.06 45.86 6.08                                                                                                                                                                                                                                                                                                                                                                                                                                                                                                                                                                                                                                                                                                                                                                                                                                                                                                 | 8/7/2016                                              | 49.12   | 44.30 | 6.59   |  |  |
|                                                                                                                                                                                                                                                                                                                                                                                                                                                                                                                                                                                                                                                                                                                                                                                                                                                                                                                           | 8/8/2016                                              | 48.52   | 45.05 | 6.44   |  |  |
| 8/10/2016 49.45 45.15 5.39                                                                                                                                                                                                                                                                                                                                                                                                                                                                                                                                                                                                                                                                                                                                                                                                                                                                                                | 8/9/2016                                              | 48.06   | 45.86 | 6.08   |  |  |
|                                                                                                                                                                                                                                                                                                                                                                                                                                                                                                                                                                                                                                                                                                                                                                                                                                                                                                                           | 8/10/2016                                             | 49.45   | 45.15 | 5.39   |  |  |