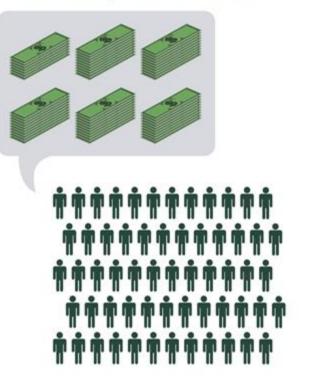

#### At least 6,000 small donors gave \$570,000.

Just 600 big donors gave \$1.7 million.

\*Small donors gave \$250 or less. Big donors gave \$1,000 or more. All data for 2012.

**\$**= \$10,000