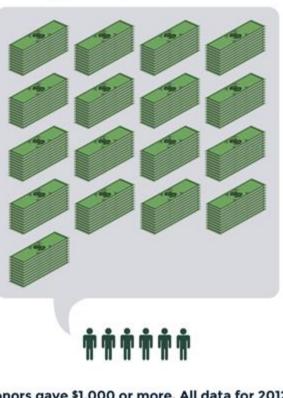

#### At least 6,000 small donors gave \$570,000.

Just 600 big donors gave \$1.7 million.

\*Small donors gave \$250 or less. Big donors gave \$1,000 or more. All data for 2012.

**\$**= \$10,000