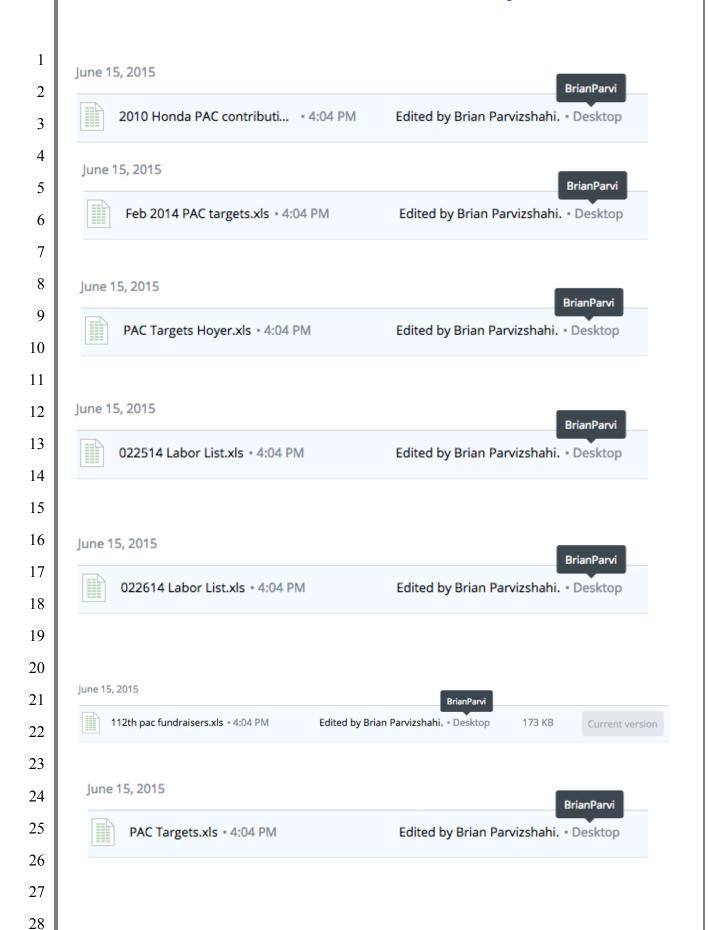

# Case 5:16-cv-05416 Document 5 Filed 09/22/16 Page 3 of 26 DATED: Sept. 22, 2016 Respectfully submitted, By: /s/ Gautam Dutta GAUTAM DUTTA, ESQ. Attorneys for Plaintiff MIKE HONDA FOR CONGRESS

| 1  |      | TABLE OF C         | <u>CONTENTS</u> |    |
|----|------|--------------------|-----------------|----|
| 2  | I.   | Notice of Motion   |                 | 2  |
| 3  | II.  | Introduction       |                 | 5  |
| 4  | III. | Background         |                 | 5  |
| 5  | IV.  | Factual Background |                 | 6  |
| 6  | IV.  | Legal Analysis     |                 | 18 |
| 7  | V.   | Conclusion         |                 | 26 |
| 8  |      |                    |                 |    |
| 9  |      |                    |                 |    |
| 10 |      |                    |                 |    |
| 11 |      |                    |                 |    |
| 12 |      |                    |                 |    |
| 13 |      |                    |                 |    |
| 14 |      |                    |                 |    |
| 15 |      |                    |                 |    |
| 16 |      |                    |                 |    |
| 17 |      |                    |                 |    |
| 18 |      |                    |                 |    |
| 19 |      |                    |                 |    |
| 20 |      |                    |                 |    |
| 21 |      |                    |                 |    |
| 22 |      |                    |                 |    |
| 23 |      |                    |                 |    |
| 24 |      |                    |                 |    |
| 25 |      |                    |                 |    |
| 26 |      |                    |                 |    |
| 27 |      |                    |                 |    |
| 28 |      |                    |                 |    |
|    |      |                    |                 |    |

# MEMORANDUM OF POINTS AND AUTHORITIES