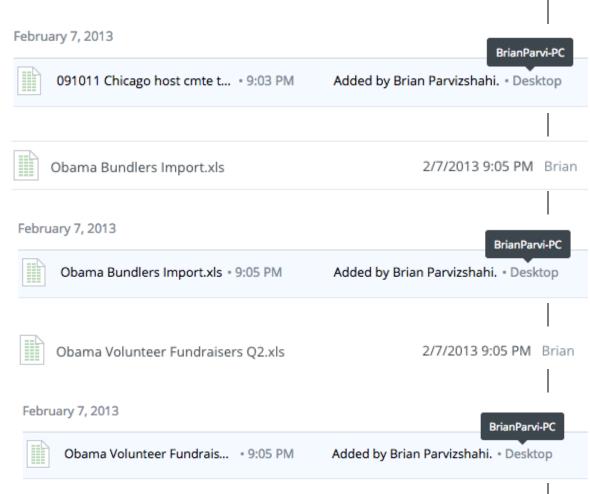

# Case 5:16-cv-05416 Document 1 Filed 09/22/16 Page 29 of 29 DATED: Sept. 22, 2016 BUSINESS, ENERGY, AND ELECTION LAW, PC By: GAUTAM DUTTA, ESQ. Attorneys for Plaintiff MIKE HONDA FOR CONGRESS COMPLAINT FOR INJUNCTIVE RELIEF - 29 -

| 1<br>2<br>3<br>4 | Gautam Dutta, Esq. (State Bar No. 199326) BUSINESS, ENERGY, AND ELECTION L 5655 Silver Creek Valley Rd. # 900 San Jose, CA 95138 Telephone: 415.236.2048 Email: Dutta@BusinessandElectionLaw.com Fax: 213.405.2416 |                                                       |  |
|------------------|--------------------------------------------------------------------------------------------------------------------------------------------------------------------------------------------------------------------|-------------------------------------------------------|--|
| 5                | Attorneys for Plaintiff                                                                                                                                                                                            |                                                       |  |
| 6                | MIKE HONDA FOR CONGRESS                                                                                                                                                                                            |                                                       |  |
| 7                |                                                                                                                                                                                                                    |                                                       |  |
| 8                | IN THE UNITED ST                                                                                                                                                                                                   | ATES DISTRICT COURT                                   |  |
| 9                | NORTHERN DISTRICT OF C                                                                                                                                                                                             | ALIFORNIA, SAN JOSE DIVISION                          |  |
| 10               |                                                                                                                                                                                                                    |                                                       |  |
| 11               | MIKE HONDA FOR CONGRESS,                                                                                                                                                                                           | CASE NO.                                              |  |
| 12               | an unincorporated political association,                                                                                                                                                                           |                                                       |  |
| 13               | Plaintiff,                                                                                                                                                                                                         | NOTICE OF MOTION AND MOTION                           |  |
| 14               | VS.                                                                                                                                                                                                                | FOR PRELIMINARY INJUNCTION;<br>POINTS AND AUTHORITIES |  |
| 15               | BRIAN PARVIZSHAHI, an individual,                                                                                                                                                                                  | HEARING DATE: TBD                                     |  |
| 16               | RO FOR CONGRESS, INC.,                                                                                                                                                                                             | HEARING TIME: TBD JUDGE: TBD                          |  |
| 17               | a California corporation,                                                                                                                                                                                          | COURTROOM: TBD                                        |  |
| 18               | ROHIT "RO" KHANNA, an individual,                                                                                                                                                                                  |                                                       |  |
| 19               | and DOES 1 through 10,                                                                                                                                                                                             |                                                       |  |
| 20               | Defendants.                                                                                                                                                                                                        |                                                       |  |
| 21               |                                                                                                                                                                                                                    |                                                       |  |
| 22               |                                                                                                                                                                                                                    |                                                       |  |
| 23               |                                                                                                                                                                                                                    |                                                       |  |
| 24               |                                                                                                                                                                                                                    |                                                       |  |
| 25               |                                                                                                                                                                                                                    |                                                       |  |
| 26               |                                                                                                                                                                                                                    |                                                       |  |
| 27               |                                                                                                                                                                                                                    |                                                       |  |
| 28               |                                                                                                                                                                                                                    |                                                       |  |

- 54. During the relevant period, Defendant Parvizshahi accessed the Honda Folders from one of two computers: one had the alias of "BrianParvi-PC"; the other had the alias of "BrianParvi".
- 55. Between Feb. 7, 2013 and Sept. 20, 2013, Defendant Parvizshahi "edited", "added", or in some way modified the Honda Folders at least a total of seven times: three times on Feb. 7, 2013, once on Feb. 18, 2013, twice on June 23, 2013, and once on Sept. 20, 2013.
- 56. In that regard, copies of screenshots of each file that Defendant Parvizshahi "edited", "added" or in some way modified for the period Feb. 7, 2013 through Sept. 20, 2013 are reprinted below: