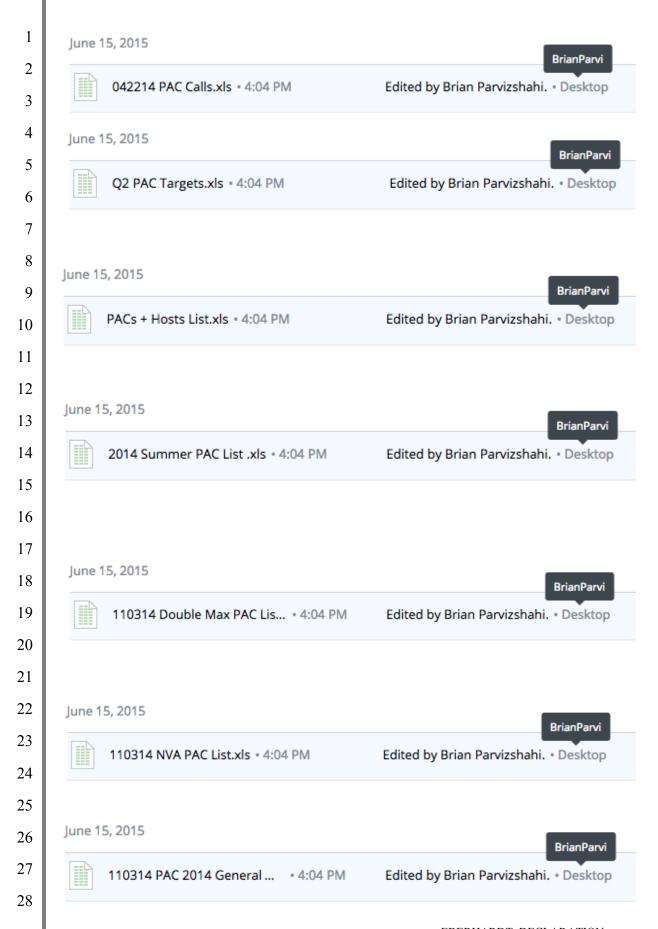

# Case 5:16-cv-05416 Document 5 Filed 09/22/16 Page 3 of 26 DATED: Sept. 22, 2016 Respectfully submitted, By: /s/ Gautam Dutta GAUTAM DUTTA, ESQ. Attorneys for Plaintiff MIKE HONDA FOR CONGRESS

| 1  |      | TABLE OF C         | <u>CONTENTS</u> |    |
|----|------|--------------------|-----------------|----|
| 2  | I.   | Notice of Motion   |                 | 2  |
| 3  | II.  | Introduction       |                 | 5  |
| 4  | III. | Background         |                 | 5  |
| 5  | IV.  | Factual Background |                 | 6  |
| 6  | IV.  | Legal Analysis     |                 | 18 |
| 7  | V.   | Conclusion         |                 | 26 |
| 8  |      |                    |                 |    |
| 9  |      |                    |                 |    |
| 10 |      |                    |                 |    |
| 11 |      |                    |                 |    |
| 12 |      |                    |                 |    |
| 13 |      |                    |                 |    |
| 14 |      |                    |                 |    |
| 15 |      |                    |                 |    |
| 16 |      |                    |                 |    |
| 17 |      |                    |                 |    |
| 18 |      |                    |                 |    |
| 19 |      |                    |                 |    |
| 20 |      |                    |                 |    |
| 21 |      |                    |                 |    |
| 22 |      |                    |                 |    |
| 23 |      |                    |                 |    |
| 24 |      |                    |                 |    |
| 25 |      |                    |                 |    |
| 26 |      |                    |                 |    |
| 27 |      |                    |                 |    |
| 28 |      |                    |                 |    |
|    |      |                    |                 |    |

# MEMORANDUM OF POINTS AND AUTHORITIES