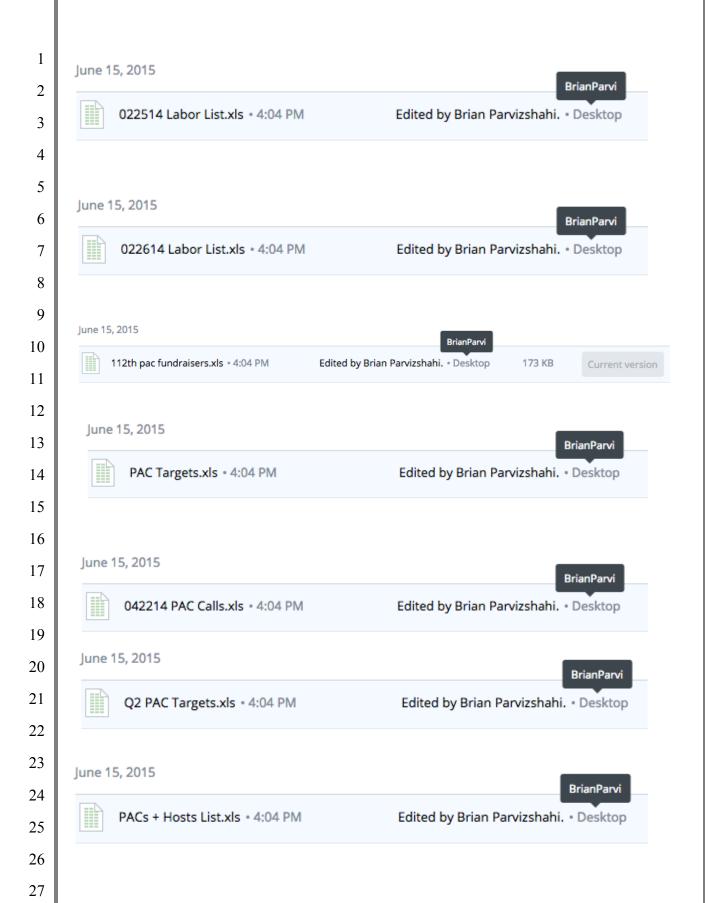

# Case 5:16-cv-05416 Document 5 Filed 09/22/16 Page 3 of 26 DATED: Sept. 22, 2016 Respectfully submitted, By: /s/ Gautam Dutta GAUTAM DUTTA, ESQ. Attorneys for Plaintiff MIKE HONDA FOR CONGRESS

| 1  |      | TABLE OF C         | <u>CONTENTS</u> |    |
|----|------|--------------------|-----------------|----|
| 2  | I.   | Notice of Motion   |                 | 2  |
| 3  | II.  | Introduction       |                 | 5  |
| 4  | III. | Background         |                 | 5  |
| 5  | IV.  | Factual Background |                 | 6  |
| 6  | IV.  | Legal Analysis     |                 | 18 |
| 7  | V.   | Conclusion         |                 | 26 |
| 8  |      |                    |                 |    |
| 9  |      |                    |                 |    |
| 10 |      |                    |                 |    |
| 11 |      |                    |                 |    |
| 12 |      |                    |                 |    |
| 13 |      |                    |                 |    |
| 14 |      |                    |                 |    |
| 15 |      |                    |                 |    |
| 16 |      |                    |                 |    |
| 17 |      |                    |                 |    |
| 18 |      |                    |                 |    |
| 19 |      |                    |                 |    |
| 20 |      |                    |                 |    |
| 21 |      |                    |                 |    |
| 22 |      |                    |                 |    |
| 23 |      |                    |                 |    |
| 24 |      |                    |                 |    |
| 25 |      |                    |                 |    |
| 26 |      |                    |                 |    |
| 27 |      |                    |                 |    |
| 28 |      |                    |                 |    |
|    |      |                    |                 |    |

# MEMORANDUM OF POINTS AND AUTHORITIES

## I. Introduction

Unless the Court grants this Motion, Mike Honda for Congress will suffer irreparable harm – and the privacy of *thousands* of supporters of U.S. Rep. Mike Honda will continue to be violated – because Defendants Brian Parvizshahi, Ro for Congress, Inc., and Rohit "Ro" Khanna have illegally seized, used, and abused confidential, proprietary information belonging to Mike Honda for Congress. In so doing, Defendants violated, *inter alia*, the Computer Fraud and Abuse Act ("CFAA", 18 U.S.C. §1030).

Time is of the essence. The Nov. 8, 2016 election between Rep. Honda and Defendant Khanna will be held in a matter of weeks. To date, confidential, proprietary information belonging to Mike Honda for Congress has been illegally released. Equally troubling, potentially thousands of supporters of Mike Honda for Congress have been personally pressured and intimidated by Defendant Khanna at a place that they had least expected: their own email inbox.