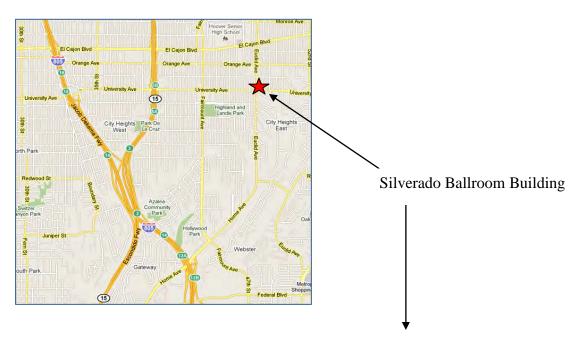

## DESCRIPTIVE SUMMARY OF ITEM:

Adoption of a resolution to approve the Rehabilitation Loan Agreement with Lotus Equity Group, LLC, including all exhibits thereto, and an associated Fund Control Agreement (entitled "Escrow Agreement") with Lotus Equity Group, LLC and Dixieline Builders Fund Control, Inc. for the historic rehabilitation and renovation of the Silverado Ballroom Building. The building is located at the intersection of University and Euclid Avenues within City Heights and the former City Heights Redevelopment Project Area (Attachment A – Site Map). The rehabilitation loan amount is \$1,379,358. The Successor Agency recently received its Finding of Completion from the State Department of Finance and is now permitted to spend unexpended bond proceeds on eligible projects. On March 11, 2014 the Successor Agency approved the Rehabilitation Loan Agreement. The Rehabilitation Loan Agreement and its associated Fund Control Agreement (Escrow Agreement) are now being presented to the Oversight Board for its consideration.