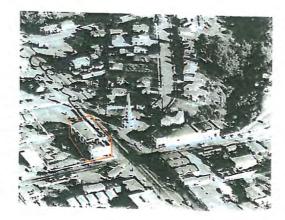

# Site Map

historic photo from intersection of Euclid and University circa 1989 courtesy of the San Diego Historical Society

historic aerial photo
of Euclid and University intersection
circa 1951
courtesy of the San Diego Historical Society