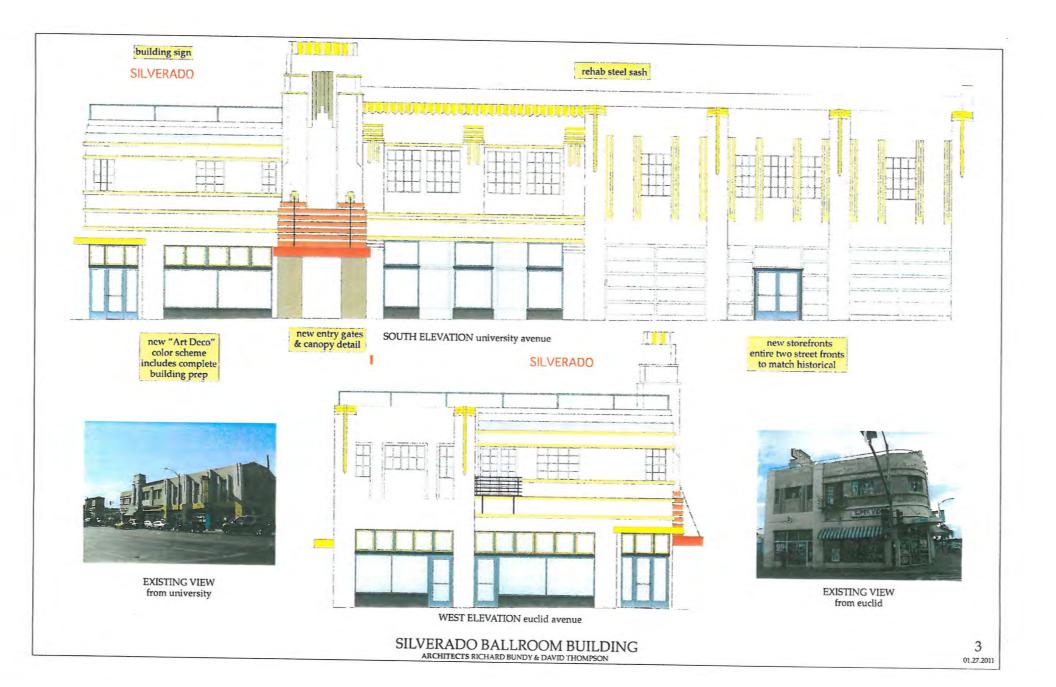

#### **DISCUSSION:**

Lotus Equity Group ("Owner") has proposed a complete historic rehabilitation of the Silverado Ballroom Building. The two story building totals approximately 11,500 square feet with commercial space on the ground floor and the ballroom and support space on the second floor. The proposed scope of work includes: rehabilitation of the exterior of the building and the ballroom located on the second floor; vanilla shell tenant improvements on the first floor; installation of an elevator for Americans with Disabilities Act (ADA) accessibility; new paving and hardscape; and structural, mechanical, and electrical upgrades (Attachment B – Basic Concept Drawings). All improvements will be completed in compliance with the U.S. Secretary of the Interior's Standards for Rehabilitation. Upon completion of the rehabilitation of the building, the first floor will continue to serve as commercial space, and the second floor ballroom will once again become available to the general public as an art/dance and martial arts studio, meeting/event room, and hall space for special occasions.

# RESTORATION & REBIRTH of the SILVERADO BALLROOM BUILDING

Euclid and University Avenues San Diego, California

existing photographs

SILVERADO BALLROOM BUILDING ARCHITECTS RICHARD BUNDY & DAVID THOMPSON