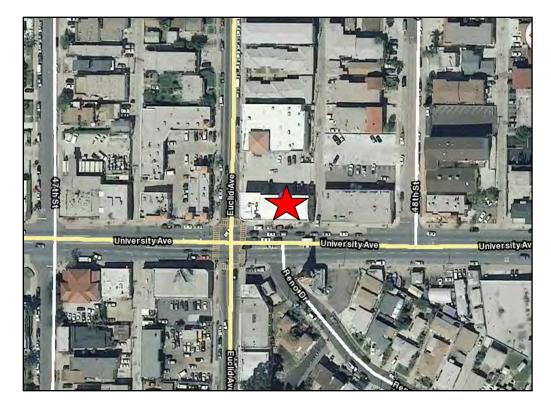

## DESCRIPTIVE SUMMARY OF ITEM:

Adoption of a resolution to approve the Rehabilitation Loan Agreement with Lotus Equity Group, LLC, including all exhibits thereto, and an associated Fund Control Agreement (entitled "Escrow Agreement") with Lotus Equity Group, LLC and Dixieline Builders Fund Control, Inc. for the historic rehabilitation and renovation of the Silverado Ballroom Building. The building is located at the intersection of University and Euclid Avenues within City Heights and the former City Heights Redevelopment Project Area (Attachment A – Site Map). The rehabilitation loan amount is \$1,379,358. The Successor Agency recently received its Finding of Completion from the State Department of Finance and is now permitted to spend unexpended bond proceeds on eligible projects. On March 11, 2014 the Successor Agency approved the Rehabilitation Loan Agreement. The Rehabilitation Loan Agreement and its associated Fund Control Agreement (Escrow Agreement) are now being presented to the Oversight Board for its consideration.