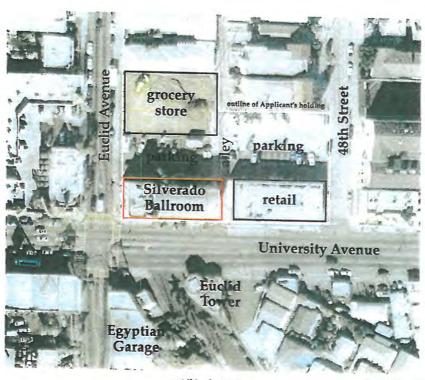

## DESCRIPTIVE SUMMARY OF ITEM:

Adoption of a resolution to approve the Rehabilitation Loan Agreement with Lotus Equity Group, LLC, including all exhibits thereto, and an associated Fund Control Agreement (entitled "Escrow Agreement") with Lotus Equity Group, LLC and Dixieline Builders Fund Control, Inc. for the historic rehabilitation and renovation of the Silverado Ballroom Building. The building is located at the intersection of University and Euclid Avenues within City Heights and the former City Heights Redevelopment Project Area (Attachment A – Site Map). The rehabilitation loan amount is \$1,379,358. The Successor Agency recently received its Finding of Completion from the State Department of Finance and is now permitted to spend unexpended bond proceeds on eligible projects. On March 11, 2014 the Successor Agency approved the Rehabilitation Loan Agreement. The Rehabilitation Loan Agreement and its associated Fund Control Agreement (Escrow Agreement) are now being presented to the Oversight Board for its consideration.

# Attachment A

# Site Map

historic photo from intersection of Euclid and University circa 1989 courtesy of the San Diego Historical Society

historic aerial photo
of Euclid and University intersection
circa 1951
courtesy of the San Diego Historical Society

neighborhood plan