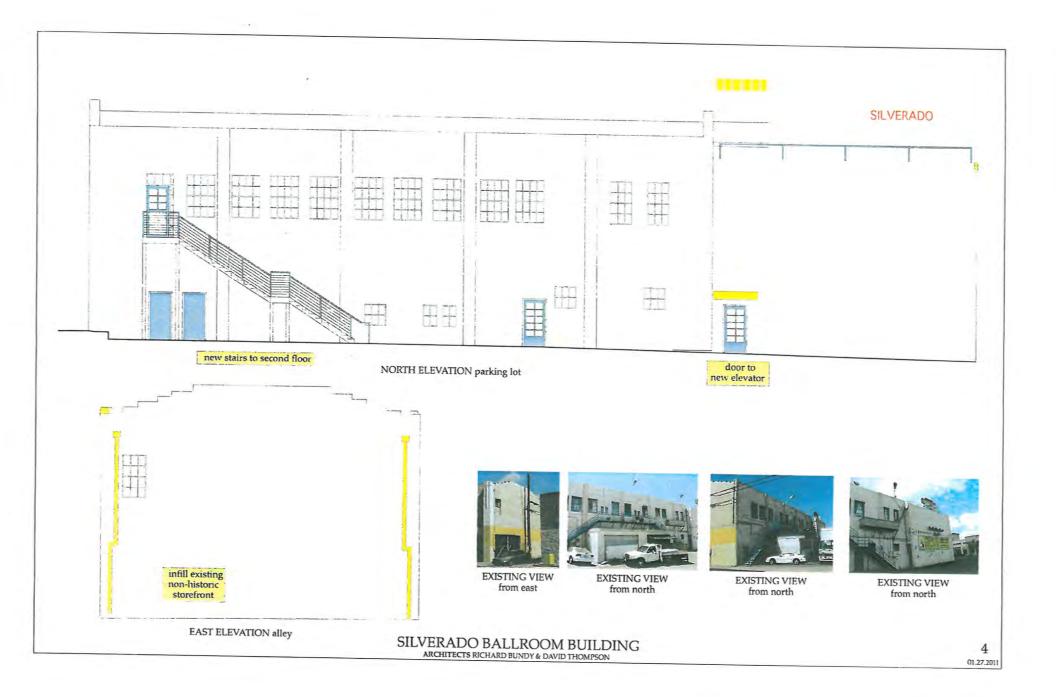

#### **DISCUSSION:**

Lotus Equity Group ("Owner") has proposed a complete historic rehabilitation of the Silverado Ballroom Building. The two story building totals approximately 11,500 square feet with commercial space on the ground floor and the ballroom and support space on the second floor. The proposed scope of work includes: rehabilitation of the exterior of the building and the ballroom located on the second floor; vanilla shell tenant improvements on the first floor; installation of an elevator for Americans with Disabilities Act (ADA) accessibility; new paving and hardscape; and structural, mechanical, and electrical upgrades (Attachment B – Basic Concept Drawings). All improvements will be completed in compliance with the U.S. Secretary of the Interior's Standards for Rehabilitation. Upon completion of the rehabilitation of the building, the first floor will continue to serve as commercial space, and the second floor ballroom will once again become available to the general public as an art/dance and martial arts studio, meeting/event room, and hall space for special occasions.

# RESTORATION & REBIRTH of the SILVERADO BALLROOM BUILDING

Euclid and University Avenues San Diego, California

existing photographs

SILVERADO BALLROOM BUILDING ARCHITECTS RICHARD BUNDY & DAVID THOMPSON