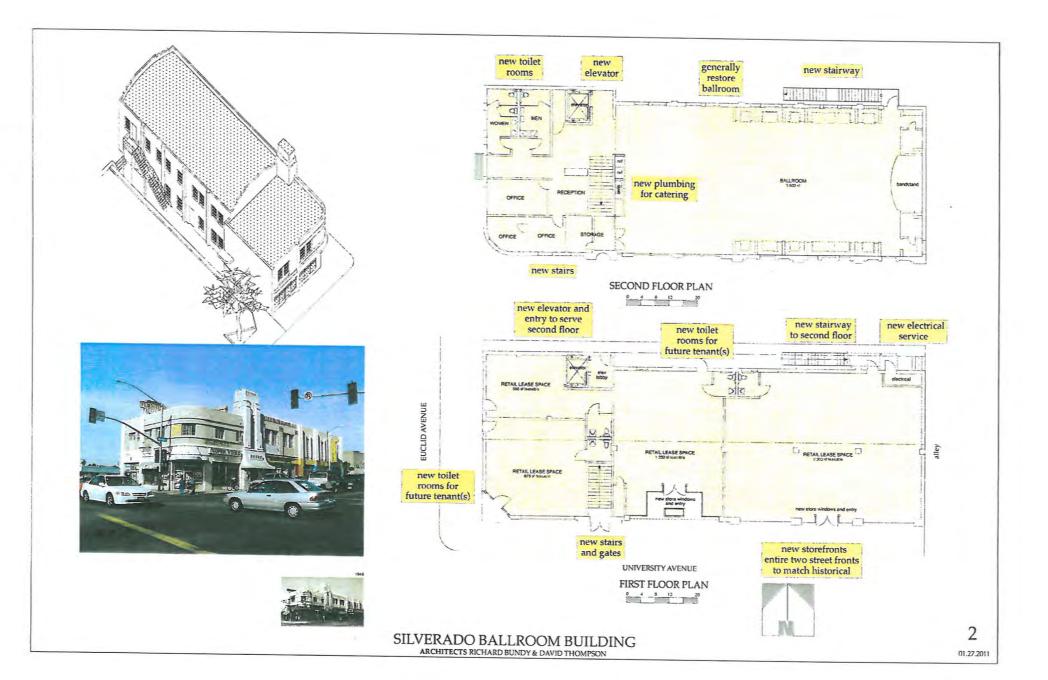

#### **DISCUSSION:**

Lotus Equity Group ("Owner") has proposed a complete historic rehabilitation of the Silverado Ballroom Building. The two story building totals approximately 11,500 square feet with commercial space on the ground floor and the ballroom and support space on the second floor. The proposed scope of work includes: rehabilitation of the exterior of the building and the ballroom located on the second floor; vanilla shell tenant improvements on the first floor; installation of an elevator for Americans with Disabilities Act (ADA) accessibility; new paving and hardscape; and structural, mechanical, and electrical upgrades (Attachment B – Basic Concept Drawings). All improvements will be completed in compliance with the U.S. Secretary of the Interior's Standards for Rehabilitation. Upon completion of the rehabilitation of the building, the first floor will continue to serve as commercial space, and the second floor ballroom will once again become available to the general public as an art/dance and martial arts studio, meeting/event room, and hall space for special occasions.

# RESTORATION & REBIRTH of the SILVERADO BALLROOM BUILDING

Euclid and University Avenues San Diego, California

existing photographs

SILVERADO BALLROOM BUILDING ARCHITECTS RICHARD BUNDY & DAVID THOMPSON