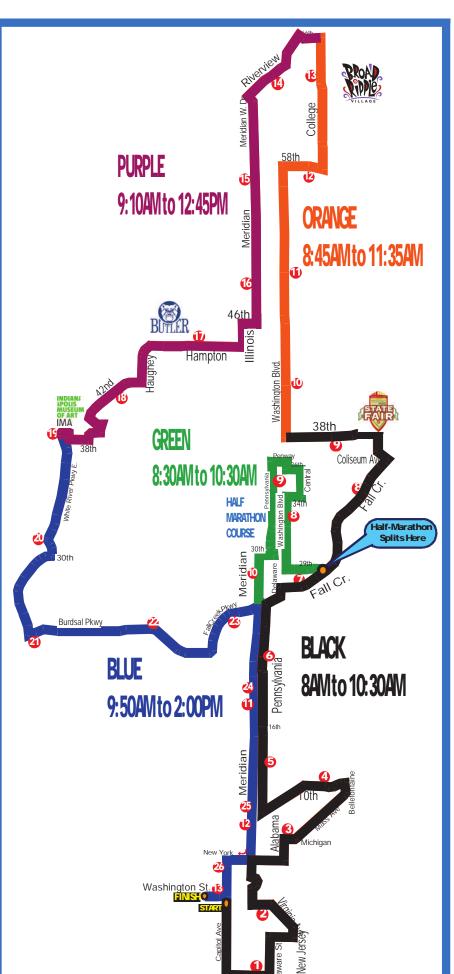

## **Marathon Route**

Marathon Route
Starts on Capitol Ave just north of Washington Street.
South on Capitol to McCarty (all lanes)
East on McCarty to Delaware (all lanes)
North on Delaware to South (using all lanes)
East on South to New Jersey (using all lanes)
North on New Jersey to Virginia Ave (using all lanes)
North on Virginia Ave to Maryland (using all lanes)
North on Wirginia Ave to Maryland (using all lanes)
North on Meridian Street to Monument Circle (using all lanes)
North on the Circle (using east side), continuing north on Meridian to New York (using all lanes) North on Meridian Street to Monument Circle (using all lanes)
North on the Circle (using east side), continuing north on Meridian to New York (us lanes)
East on New York to Alabama (using all lanes)
North on Alabama to Michigan (using all lanes)
East on Michigan to Massachusetts (using all lanes)
Northeast on Massachusetts to Bellefontaine (using all lanes)
Northeast on Massachusetts to Bellefontaine (using all lanes)
North on Bellefontaine to 10 th St (using all lanes)
West on 10 th to Fort Wayne (using both east bound lanes and west bound lanes)
Southwest on Fort Wayne to Pennsylvania (using all lanes)
North on Pennsylvania to Fall Creek S Dr (using 3 east lanes)
North on Pennsylvania to Fall Creek N Dr (using 2 east lanes)
North on Delaware to Fall Creek N Dr (using 2 east lanes)
North on Coliseum Ave to 38 th St. (using all lanes)
West on 38 th to Washington Blvd (using 2 north curb lanes)
North on Washington Blvd to 58 th (using the north bound lanes)
East on 58 th to College (using all lanes)
North on College to 66th St (using west curb lanes)
West on 66th St to Riverview (all lanes)
West on 68th St to Riverview (all lanes)
Southwest on Riverview to Old Meridian St. (using the north curb lane)

West on 66th St to Riverview (all lanes)
Southwest on Riverview to Old Meridian St. (using the north curb lane)
South on Old Meridian connecting to Meridian Street (using west curb lane)
South on Meridian Street to 46th (using west curb lane)
West on 46th to Illinois (using west bound lane only)
South on Illinois to Hampton (using southbound lane only)
West on Hampton to Haughey (using EAST bound lane)
South on Haughey to 42 nd (using northbound lane)
South on Haughey to 42 nd (using northbound lane)
Southwest on 42 nd across Michigan into the IIMA (using north lane)
Proceeds thru the grounds of IIMA and exiting onto 38 th Street
Proceed west on 38 th to down ramp for White River Pkwy E. Drive (using north curb lane)
South on N. White River Pkwy E. Dr. (using south bound lane) to 30 th St.
West on 30 th Street to N. White River Parkway E. Dr.
South on N. White River Pkwy E. Dr. to Burdsal Pkwy (using southbound lane)
East on Burdsal Pkwy to Fall Creek N Dr (using east bound lane)
East/northeast on Fall Creek N Dr to Meridian (using east bound lane)
South on Meridian to New York Street (using west curb lane)
West on New York to Capitol Ave (using 3 lane out from south curb-this is due to sharing lane with ½ marathon)
South on Capitol to Washington St (using 3 lane out from south curb-this is due to sharing lane with ½ marathon)
South on Washington Street to Finish line (using all lanes)
Finish line on Washington Street approximately 100 yds west of Senate Ave.

## HALF MARATHON ROUTE

Starts on Capitol Ave just north of Washington Street.
South on Capitol to McCarty (all lanes)

East on McCarty to Delaware (all lanes) North on Delaware to South (using all lanes)

South on Capitol to McCarty (all lanes)
East on McCarty to Delaware (all lanes)
North on Delaware to South (using all lanes)
North on Delaware to Virginia Ave (using all lanes)
North on New Jersey (using all lanes)
North on New Jersey to Virginia Ave (using all lanes)
North on Virginia Ave to Maryland (using all lanes)
North on Virginia Ave to Maryland (using all lanes)
North on Meridian Street to Monument Circle (using all lanes)
North on Meridian Street to Monument Circle (using all lanes)
North on the Circle (using east side), continuing north on Meridian to New York(using all lanes)
North on Alabama to Michigan (using all lanes)
North on Alabama to Michigan (using all lanes)
East on Nichigan to Massachusetts (using all lanes)
Northeast on Massachusetts to Bellefontaine (using all lanes)
Northeast on Massachusetts to Bellefontaine (using all lanes)
Northeast on Fort Wayne (using both east bound lanes and west bound lanes)
Southwest on Fort Wayne to Pennsylvania (using all lanes)
North on Pennsylvania to Fall Creek S Dr (using 3 east lanes)
Northeast on Fall Creek S Dr to Delaware (using 2 east lanes)
North on Delaware to Fall Creek N Dr (using 2 east lanes)
North on Broadway to 29 th (using all lanes)
West on 29 th to Washington Blvd (using north curb lanes)
North on Washington Blvd to 34 th (using north bound lanes)
East on 34 th St to Central ave.
North on Washington Blvd to 34 th (using northbound lanes)
East on 34 th St to Central ave.
North on Washington Blvd to Penway
West on Penway to Pennsylvania (using all lanes)
South on Pennsylvania to 30 th (using southbound lanes)
(Staying to the LEFT/EAST on last section of Pennsylvania that connects with 30 th)
West on New York to Capitol Ave (using 2 nd and 3 rd lanes out from north curb)
South on New York to Capitol Ave (using 2 nd and 3 rd lanes out from north curb)
South on New York to Capitol Ave (using 2 nd and 3 rd lanes out from north curb)
South on Washington Street to finish line just west of Senate (using south lanes)