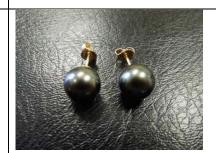

Proceeds from sale of personal property by auction house

NO PHOTO AVAILABLE

| 2013 MD Meridian 441SB Motor<br>Yacht: 47', White, Cummins<br>Diesel Engines, Hull Number:<br>MDND7522C313         | 08/20/2015 11 -81 |
|--------------------------------------------------------------------------------------------------------------------|-------------------|
| 2005 Lund Classic 1 (Boat 16' 2")<br>HULL # LBBDU239C505 and<br>2005 E Z Loader Trailer VIN #<br>1L8UAGJDX5A020409 |                   |
| 2004 Tiara 320 (Boat 32' 7")                                                                                       |                   |
| 2014 Mercedes M35 SW<br>VIN # 4JGDA2EB3EA324450                                                                    |                   |
| 2014 WHITE MERCEDES<br>BENZ E25 SEDAN, VIN#<br>WDDHF9HB2EA946345                                                   |                   |