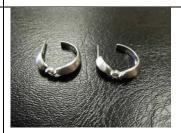

Proceeds from sale of personal property by auction house

NO PHOTO AVAILABLE

| 2013 MD Meridian 441SB Motor<br>Yacht: 47', White, Cummins<br>Diesel Engines, Hull Number:<br>MDND7522C313         | 08/20/2015 11 -81 |
|--------------------------------------------------------------------------------------------------------------------|-------------------|
| 2005 Lund Classic 1 (Boat 16' 2")<br>HULL # LBBDU239C505 and<br>2005 E Z Loader Trailer VIN #<br>1L8UAGJDX5A020409 |                   |
| 2004 Tiara 320 (Boat 32' 7")                                                                                       |                   |
| 2014 Mercedes M35 SW<br>VIN # 4JGDA2EB3EA324450                                                                    |                   |
| 2014 WHITE MERCEDES<br>BENZ E25 SEDAN, VIN#<br>WDDHF9HB2EA946345                                                   |                   |