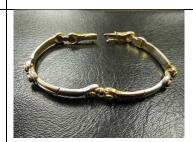

Proceeds from sale of personal property by auction house

NO PHOTO AVAILABLE

| 2013 MD Meridian 441SB Motor<br>Yacht: 47', White, Cummins<br>Diesel Engines, Hull Number:<br>MDND7522C313         | 08/20/2015 11 -81 |
|--------------------------------------------------------------------------------------------------------------------|-------------------|
| 2005 Lund Classic 1 (Boat 16' 2")<br>HULL # LBBDU239C505 and<br>2005 E Z Loader Trailer VIN #<br>1L8UAGJDX5A020409 |                   |
| 2004 Tiara 320 (Boat 32' 7")                                                                                       |                   |
| 2014 Mercedes M35 SW<br>VIN # 4JGDA2EB3EA324450                                                                    |                   |
| 2014 WHITE MERCEDES<br>BENZ E25 SEDAN, VIN#<br>WDDHF9HB2EA946345                                                   |                   |