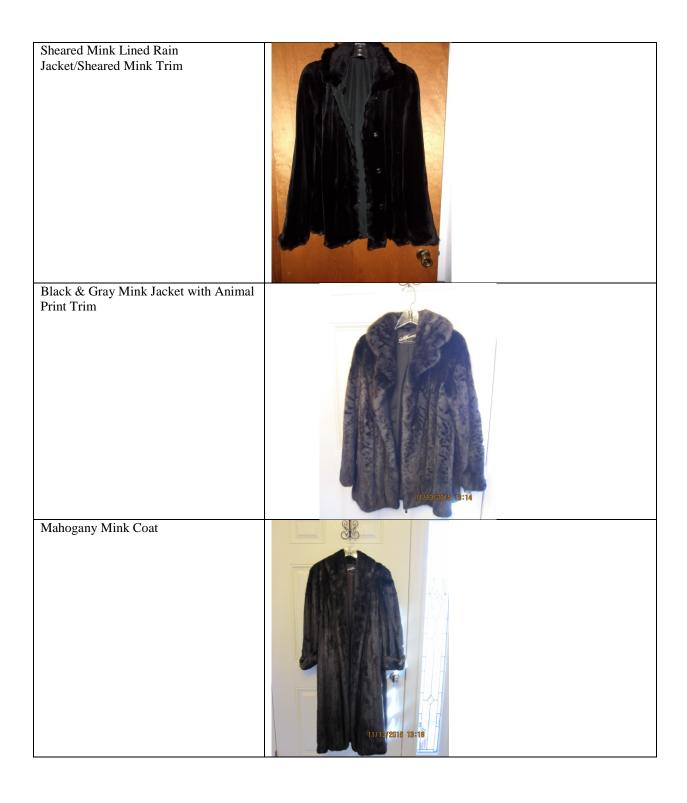

| NO PHOTO AVAILABLE |
| MORGAN STANLEY                 |                    |
| INVESTMENT ACCOUNT             |                    |
| #xxx-xxxxx2-383                |                    |

| Red Fox Coat                                |  |
|---------------------------------------------|--|
| Horizontal Cut Natural<br>Chinchilla Jacket |  |
| Gold/Blonde Sheared Mink<br>Stroller        |  |

| Brown Sheared Mink Parka                  |  |
|-------------------------------------------|--|
| Black Sheared Mink Stroller               |  |
| Brown Nutria Jacket/Reversible to Leather |  |

| Brownish-red Sheared Mink Jacket/ |  |
|-----------------------------------|--|
| Sable Collar                      |  |
| Finnish Raccoon Vest              |  |
| Brown Sheared Mink Jacket         |  |





| Cat Lynx Stroller                                                                                                                                                                                                                                                                                                 | 11/19/2016 13/82   |
|-------------------------------------------------------------------------------------------------------------------------------------------------------------------------------------------------------------------------------------------------------------------------------------------------------------------|--------------------|
| Ladies Platinum & 18kt Yellow Gold diamond semi mount with approx 3.11ct yellow square radiant cut diamond center with yellow diamon