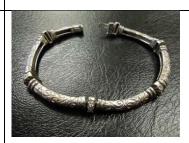

Proceeds from sale of personal property by auction house

NO PHOTO AVAILABLE

| 2013 MD Meridian 441SB Motor<br>Yacht: 47', White, Cummins<br>Diesel Engines, Hull Number:<br>MDND7522C313         | 08/20/2015 11 -81 |
|--------------------------------------------------------------------------------------------------------------------|-------------------|
| 2005 Lund Classic 1 (Boat 16' 2")<br>HULL # LBBDU239C505 and<br>2005 E Z Loader Trailer VIN #<br>1L8UAGJDX5A020409 |                   |
| 2004 Tiara 320 (Boat 32' 7")                                                                                       |                   |
| 2014 Mercedes M35 SW<br>VIN # 4JGDA2EB3EA324450                                                                    |                   |
| 2014 WHITE MERCEDES<br>BENZ E25 SEDAN, VIN#<br>WDDHF9HB2EA946345                                                   |                   |