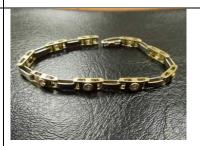

Proceeds from sale of personal property by auction house

NO PHOTO AVAILABLE

| 2013 MD Meridian 441SB Motor<br>Yacht: 47', White, Cummins<br>Diesel Engines, Hull Number:<br>MDND7522C313         | 08/20/2015 11 -81 |
|--------------------------------------------------------------------------------------------------------------------|-------------------|
| 2005 Lund Classic 1 (Boat 16' 2")<br>HULL # LBBDU239C505 and<br>2005 E Z Loader Trailer VIN #<br>1L8UAGJDX5A020409 |                   |
| 2004 Tiara 320 (Boat 32' 7")                                                                                       |                   |
| 2014 Mercedes M35 SW<br>VIN # 4JGDA2EB3EA324450                                                                    |                   |
| 2014 WHITE MERCEDES<br>BENZ E25 SEDAN, VIN#<br>WDDHF9HB2EA946345                                                   |                   |