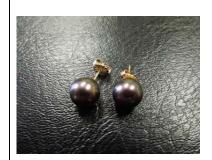

Proceeds from sale of personal property by auction house

NO PHOTO AVAILABLE

| 2013 MD Meridian 441SB Motor<br>Yacht: 47', White, Cummins<br>Diesel Engines, Hull Number:<br>MDND7522C313         | 08/20/2015 11 -81 |
|--------------------------------------------------------------------------------------------------------------------|-------------------|
| 2005 Lund Classic 1 (Boat 16' 2")<br>HULL # LBBDU239C505 and<br>2005 E Z Loader Trailer VIN #<br>1L8UAGJDX5A020409 |                   |
| 2004 Tiara 320 (Boat 32' 7")                                                                                       |                   |
| 2014 Mercedes M35 SW<br>VIN # 4JGDA2EB3EA324450                                                                    |                   |
| 2014 WHITE MERCEDES<br>BENZ E25 SEDAN, VIN#<br>WDDHF9HB2EA946345                                                   |                   |