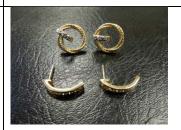

Proceeds from sale of personal property by auction house

NO PHOTO AVAILABLE

| 2013 MD Meridian 441SB Motor<br>Yacht: 47', White, Cummins<br>Diesel Engines, Hull Number:<br>MDND7522C313         | 08/20/2015 11 -81 |
|--------------------------------------------------------------------------------------------------------------------|-------------------|
| 2005 Lund Classic 1 (Boat 16' 2")<br>HULL # LBBDU239C505 and<br>2005 E Z Loader Trailer VIN #<br>1L8UAGJDX5A020409 |                   |
| 2004 Tiara 320 (Boat 32' 7")                                                                                       |                   |
| 2014 Mercedes M35 SW<br>VIN # 4JGDA2EB3EA324450                                                                    |                   |
| 2014 WHITE MERCEDES<br>BENZ E25 SEDAN, VIN#<br>WDDHF9HB2EA946345                                                   |                   |