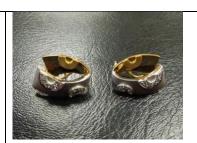

Proceeds from sale of personal property by auction house

NO PHOTO AVAILABLE

| 2013 MD Meridian 441SB Motor<br>Yacht: 47', White, Cummins<br>Diesel Engines, Hull Number:<br>MDND7522C313         | 08/20/2015 11 -81 |
|--------------------------------------------------------------------------------------------------------------------|-------------------|
| 2005 Lund Classic 1 (Boat 16' 2")<br>HULL # LBBDU239C505 and<br>2005 E Z Loader Trailer VIN #<br>1L8UAGJDX5A020409 |                   |
| 2004 Tiara 320 (Boat 32' 7")                                                                                       |                   |
| 2014 Mercedes M35 SW<br>VIN # 4JGDA2EB3EA324450                                                                    |                   |
| 2014 WHITE MERCEDES<br>BENZ E25 SEDAN, VIN#<br>WDDHF9HB2EA946345                                                   |                   |