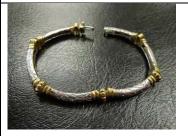

Proceeds from sale of personal property by auction house

NO PHOTO AVAILABLE

| 2013 MD Meridian 441SB Motor<br>Yacht: 47', White, Cummins<br>Diesel Engines, Hull Number:<br>MDND7522C313         | 08/20/2015 11 -81 |
|--------------------------------------------------------------------------------------------------------------------|-------------------|
| 2005 Lund Classic 1 (Boat 16' 2")<br>HULL # LBBDU239C505 and<br>2005 E Z Loader Trailer VIN #<br>1L8UAGJDX5A020409 |                   |
| 2004 Tiara 320 (Boat 32' 7")                                                                                       |                   |
| 2014 Mercedes M35 SW<br>VIN # 4JGDA2EB3EA324450                                                                    |                   |
| 2014 WHITE MERCEDES<br>BENZ E25 SEDAN, VIN#<br>WDDHF9HB2EA946345                                                   |                   |