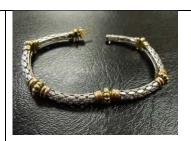

Proceeds from sale of personal property by auction house

NO PHOTO AVAILABLE

| 2013 MD Meridian 441SB Motor<br>Yacht: 47', White, Cummins<br>Diesel Engines, Hull Number:<br>MDND7522C313         | 08/20/2015 11 -81 |
|--------------------------------------------------------------------------------------------------------------------|-------------------|
| 2005 Lund Classic 1 (Boat 16' 2")<br>HULL # LBBDU239C505 and<br>2005 E Z Loader Trailer VIN #<br>1L8UAGJDX5A020409 |                   |
| 2004 Tiara 320 (Boat 32' 7")                                                                                       |                   |
| 2014 Mercedes M35 SW<br>VIN # 4JGDA2EB3EA324450                                                                    |                   |
| 2014 WHITE MERCEDES<br>BENZ E25 SEDAN, VIN#<br>WDDHF9HB2EA946345                                                   |                   |