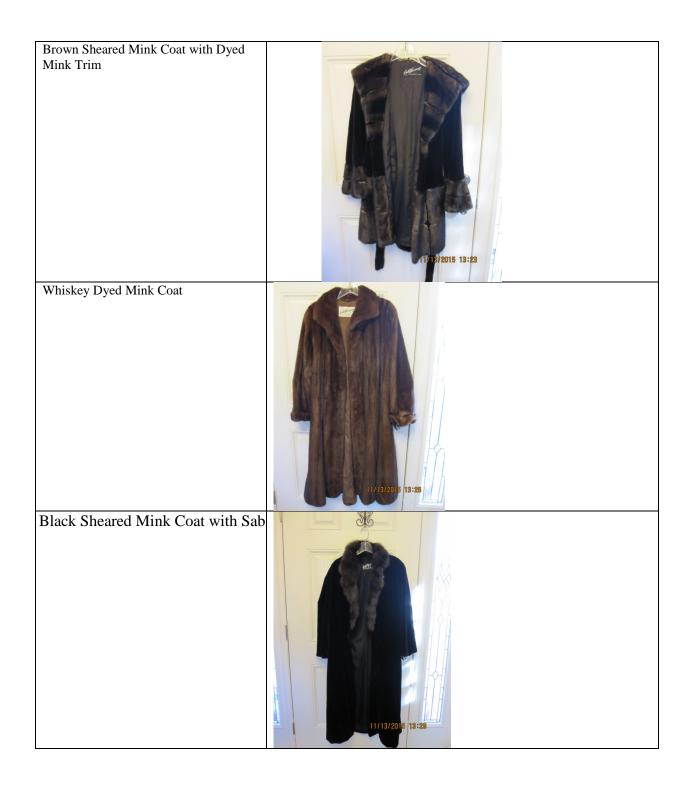

NO PHOTO AVAILABLE |
| MORGAN STANLEY                 |                    |
| INVESTMENT ACCOUNT             |                    |
| #xxx-xxxxx2-383                |                    |

| Red Fox Coat                                |  |
|---------------------------------------------|--|
| Horizontal Cut Natural<br>Chinchilla Jacket |  |
| Gold/Blonde Sheared Mink<br>Stroller        |  |

| Brown Sheared Mink Parka                  |  |
|-------------------------------------------|--|
| Black Sheared Mink Stroller               |  |
| Brown Nutria Jacket/Reversible to Leather |  |

| Brownish-red Sheared Mink Jacket/ |  |
|-----------------------------------|--|
| Sable Collar                      |  |
| Finnish Raccoon Vest              |  |
| Brown Sheared Mink Jacket         |  |





| Cat Lynx Stroller                                                                                                                                                                                                                                                                                                 | 11/19/2016 13/82   |
|-------------------------------------------------------------------------------------------------------------------------------------------------------------------------------------------------------------------------------------------------------------------------------------------------------------------|--------------------|
| Ladies Platinum & 18kt Yellow Gold diamond semi mount with approx 3.11ct yellow square radiant cut diamond center with yellow diamond