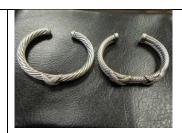

Proceeds from sale of personal property by auction house

NO PHOTO AVAILABLE

| 2013 MD Meridian 441SB Motor<br>Yacht: 47', White, Cummins<br>Diesel Engines, Hull Number:<br>MDND7522C313         | 08/20/2015 11 -81 |
|--------------------------------------------------------------------------------------------------------------------|-------------------|
| 2005 Lund Classic 1 (Boat 16' 2")<br>HULL # LBBDU239C505 and<br>2005 E Z Loader Trailer VIN #<br>1L8UAGJDX5A020409 |                   |
| 2004 Tiara 320 (Boat 32' 7")                                                                                       |                   |
| 2014 Mercedes M35 SW<br>VIN # 4JGDA2EB3EA324450                                                                    |                   |
| 2014 WHITE MERCEDES<br>BENZ E25 SEDAN, VIN#<br>WDDHF9HB2EA946345                                                   |                   |