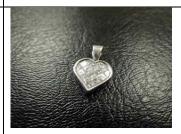

s in length, total weight 0.190 troy oz.



A Gold and Diamond Necklace, thin snake link chain white gold necklace with lobster claw clasp, stamped "DE 750 / GERMANY", necklace measures approximately 18 inches in length, with attached tear drop form white gold pendant with bail, set with one (1) fancy pear shape black diamond weighing approximately 5.50 cts., and thirty-four (34) full cut diamonds of G-H color, VS1-VS2 clarity and with an approximate total weight of 0.34 ct., stamped "WIEJ 18K", total weight 0.275 trov oz.



A Platinum and Diamond Pendant, heart shape platinum pendant with tapered hoop bail, invisibly set with fifteen (15) princess cut diamonds of H-J color, VS1-SI1 clarity and with an approximate total weight of 0.75 ct., stamped "15690 PT", total weight 0.125 troy oz.



A David Yurman Gold and Diamond Bracelet, "Crossover" collection, cable twist and bar segments hinged yellow and white gold bracelet mount with insert clasp, set with thirty-four (34) full cut diamonds of G-H color, VS1-SI1 clarity and with an approximate total weight of 0.44 ct., stamped "© D.Y. / 750", bracelet measures approximately 2-1/4 by 2 inches, total weight 0.495 troy oz.



A La Nouvelle Bague Gold, Silver, Diamond and Enamel Bracelet, grommets and swirls motif enamel accented white gold and sterling silver bangle bracelet with hinged insert clasp, set with ten (10) full cut diamonds of G-H color, VS1-VS2 clarity and with an approximate total weight of 0.20 ct., stamped "18kt / 750 / 278211", "925" and "LaNouvelleBague", bracelet measures approximately 2-3/4 by 2-3/8 inches, t