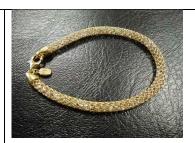

Proceeds from sale of personal property by auction house

NO PHOTO AVAILABLE

| 2013 MD Meridian 441SB Motor<br>Yacht: 47', White, Cummins<br>Diesel Engines, Hull Number:<br>MDND7522C313         | 08/20/2015 11 -81 |
|--------------------------------------------------------------------------------------------------------------------|-------------------|
| 2005 Lund Classic 1 (Boat 16' 2")<br>HULL # LBBDU239C505 and<br>2005 E Z Loader Trailer VIN #<br>1L8UAGJDX5A020409 |                   |
| 2004 Tiara 320 (Boat 32' 7")                                                                                       |                   |
| 2014 Mercedes M35 SW<br>VIN # 4JGDA2EB3EA324450                                                                    |                   |
| 2014 WHITE MERCEDES<br>BENZ E25 SEDAN, VIN#<br>WDDHF9HB2EA946345                                                   |                   |