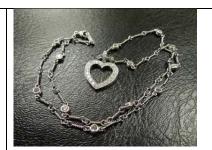

12) full cut diamonds of I-J color, VS1-SI1 clarity and with an approximate total weight of 0.48 ct., stamped "750", bracelet measures approximately 7-1/2 inches in length, total weight 0.345 troy oz.



A Tiffany & Co. Platinum & Diamond Necklace, "Diamonds By The Yard" collection, bezels and loop twist links chain platinum necklace with lobster claw clasp, set with twelve (12) full cut diamonds of G-H color, VS1-VS2 clarity and with an approximate total weight of 1.20 ct., stamped "Tiffany & Co. / PT950, necklace measures approximately 16 inches in length, with attached open heart form platinum pendant with bail, set with twenty-four (24) full cut diamonds of G-H color, VS1-VS2 clarity and with an approximate total weight of 0.70 ct., stamped "© Tiffany & Co. PT950", total weight 0.400



An Aaron Basha Gold and Diamond Necklace, "Four Station" model, barrel style rondelles and rolo link chain white gold necklace with lobster claw clasp, set with twenty-four (24) full cut diamonds of G-H color, VS1-SI2 clarity and with an approximate total weight of 0.16 ct., stamped "Basha / 3130 AL / 18kt", necklace measures approximately 16-1/4 inches in length, total weight 0.190 troy oz.



A Gold and Diamond Necklace, thin snake link chain white gold necklace with lobster claw clasp, stamped "DE 750 / GERMANY", necklace measures approximately 18 inches in length, with attached tear drop form white gold pendant with bail, set with one (1) fancy pear shape black diamond weighing approximately 5.50 cts., and thirty-four (34) full cut diamonds of G-H color, VS1-VS2 clarity and with an a