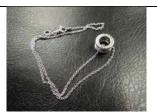

Proceeds from sale of personal property by auction house

NO PHOTO AVAILABLE

| 2013 MD Meridian 441SB Motor<br>Yacht: 47', White, Cummins<br>Diesel Engines, Hull Number:<br>MDND7522C313         | 08/20/2015 11 -81 |
|--------------------------------------------------------------------------------------------------------------------|-------------------|
| 2005 Lund Classic 1 (Boat 16' 2")<br>HULL # LBBDU239C505 and<br>2005 E Z Loader Trailer VIN #<br>1L8UAGJDX5A020409 |                   |
| 2004 Tiara 320 (Boat 32' 7")                                                                                       |                   |
| 2014 Mercedes M35 SW<br>VIN # 4JGDA2EB3EA324450                                                                    |                   |
| 2014 WHITE MERCEDES<br>BENZ E25 SEDAN, VIN#<br>WDDHF9HB2EA946345                                                   |                   |