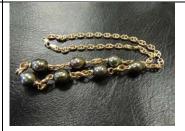

Proceeds from sale of personal property by auction house

NO PHOTO AVAILABLE

| 2013 MD Meridian 441SB Motor<br>Yacht: 47', White, Cummins<br>Diesel Engines, Hull Number:<br>MDND7522C313         | 08/20/2015 11 -81 |
|--------------------------------------------------------------------------------------------------------------------|-------------------|
| 2005 Lund Classic 1 (Boat 16' 2")<br>HULL # LBBDU239C505 and<br>2005 E Z Loader Trailer VIN #<br>1L8UAGJDX5A020409 |                   |
| 2004 Tiara 320 (Boat 32' 7")                                                                                       |                   |
| 2014 Mercedes M35 SW<br>VIN # 4JGDA2EB3EA324450                                                                    |                   |
| 2014 WHITE MERCEDES<br>BENZ E25 SEDAN, VIN#<br>WDDHF9HB2EA946345                                                   |                   |