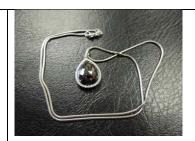

es and rolo link chain white gold necklace with lobster claw clasp, set with twenty-four (24) full cut diamonds of G-H color, VS1-SI2 clarity and with an approximate total weight of 0.16 ct., stamped "Basha / 3130 AL / 18kt", necklace measures approximately 16-1/4 inches in length, total weight 0.190 troy oz.



A Gold and Diamond Necklace, thin snake link chain white gold necklace with lobster claw clasp, stamped "DE 750 / GERMANY", necklace measures approximately 18 inches in length, with attached tear drop form white gold pendant with bail, set with one (1) fancy pear shape black diamond weighing approximately 5.50 cts., and thirty-four (34) full cut diamonds of G-H color, VS1-VS2 clarity and with an approximate total weight of 0.34 ct., stamped "WIEJ 18K", total weight 0.275 trov oz.



A Platinum and Diamond Pendant, heart shape platinum pendant with tapered hoop bail, invisibly set with fifteen (15) princess cut diamonds of H-J color, VS1-SI1 clarity and with an approximate total weight of 0.75 ct., stamped "15690 PT", total weight 0.125 troy oz.



A David Yurman Gold and Diamond Bracelet, "Crossover" collection, cable twist and bar segments hinged yellow and white gold bracelet mount with insert clasp, set with thirty-four (34) full cut diamonds of G-H color, VS1-SI1 clarity and with an approximate total weight of 0.44 ct., stamped "© D.Y. / 750", bracelet measures approximately 2-1/4 by 2 inches, total weight 0.495 troy oz.



A La Nouvelle Bague Gold, Silver, Diamond and Enamel Bracelet, grommets and swirls motif enamel accented white gold and sterling silver bang