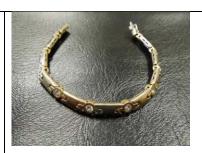

Proceeds from sale of personal property by auction house

NO PHOTO AVAILABLE

| 2013 MD Meridian 441SB Motor<br>Yacht: 47', White, Cummins<br>Diesel Engines, Hull Number:<br>MDND7522C313         | 08/20/2015 11 -81 |
|--------------------------------------------------------------------------------------------------------------------|-------------------|
| 2005 Lund Classic 1 (Boat 16' 2")<br>HULL # LBBDU239C505 and<br>2005 E Z Loader Trailer VIN #<br>1L8UAGJDX5A020409 |                   |
| 2004 Tiara 320 (Boat 32' 7")                                                                                       |                   |
| 2014 Mercedes M35 SW<br>VIN # 4JGDA2EB3EA324450                                                                    |                   |
| 2014 WHITE MERCEDES<br>BENZ E25 SEDAN, VIN#<br>WDDHF9HB2EA946345                                                   |                   |