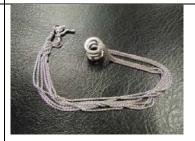

Proceeds from sale of personal property by auction house

NO PHOTO AVAILABLE

| 2013 MD Meridian 441SB Motor<br>Yacht: 47', White, Cummins<br>Diesel Engines, Hull Number:<br>MDND7522C313         | 08/20/2015 11 -81 |
|--------------------------------------------------------------------------------------------------------------------|-------------------|
| 2005 Lund Classic 1 (Boat 16' 2")<br>HULL # LBBDU239C505 and<br>2005 E Z Loader Trailer VIN #<br>1L8UAGJDX5A020409 |                   |
| 2004 Tiara 320 (Boat 32' 7")                                                                                       |                   |
| 2014 Mercedes M35 SW<br>VIN # 4JGDA2EB3EA324450                                                                    |                   |
| 2014 WHITE MERCEDES<br>BENZ E25 SEDAN, VIN#<br>WDDHF9HB2EA946345                                                   |                   |