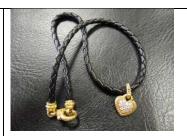

Proceeds from sale of personal property by auction house

NO PHOTO AVAILABLE

| 2013 MD Meridian 441SB Motor<br>Yacht: 47', White, Cummins<br>Diesel Engines, Hull Number:<br>MDND7522C313         | 08/20/2015 11 -81 |
|--------------------------------------------------------------------------------------------------------------------|-------------------|
| 2005 Lund Classic 1 (Boat 16' 2")<br>HULL # LBBDU239C505 and<br>2005 E Z Loader Trailer VIN #<br>1L8UAGJDX5A020409 |                   |
| 2004 Tiara 320 (Boat 32' 7")                                                                                       |                   |
| 2014 Mercedes M35 SW<br>VIN # 4JGDA2EB3EA324450                                                                    |                   |
| 2014 WHITE MERCEDES<br>BENZ E25 SEDAN, VIN#<br>WDDHF9HB2EA946345                                                   |                   |