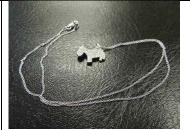

Proceeds from sale of personal property by auction house

NO PHOTO AVAILABLE

| 2013 MD Meridian 441SB Motor<br>Yacht: 47', White, Cummins<br>Diesel Engines, Hull Number:<br>MDND7522C313         | 08/20/2015 11 -81 |
|--------------------------------------------------------------------------------------------------------------------|-------------------|
| 2005 Lund Classic 1 (Boat 16' 2")<br>HULL # LBBDU239C505 and<br>2005 E Z Loader Trailer VIN #<br>1L8UAGJDX5A020409 |                   |
| 2004 Tiara 320 (Boat 32' 7")                                                                                       |                   |
| 2014 Mercedes M35 SW<br>VIN # 4JGDA2EB3EA324450                                                                    |                   |
| 2014 WHITE MERCEDES<br>BENZ E25 SEDAN, VIN#<br>WDDHF9HB2EA946345                                                   |                   |