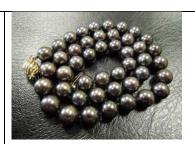

Proceeds from sale of personal property by auction house

NO PHOTO AVAILABLE

| 2013 MD Meridian 441SB Motor<br>Yacht: 47', White, Cummins<br>Diesel Engines, Hull Number:<br>MDND7522C313         | 08/20/2015 11 -81 |
|--------------------------------------------------------------------------------------------------------------------|-------------------|
| 2005 Lund Classic 1 (Boat 16' 2")<br>HULL # LBBDU239C505 and<br>2005 E Z Loader Trailer VIN #<br>1L8UAGJDX5A020409 |                   |
| 2004 Tiara 320 (Boat 32' 7")                                                                                       |                   |
| 2014 Mercedes M35 SW<br>VIN # 4JGDA2EB3EA324450                                                                    |                   |
| 2014 WHITE MERCEDES<br>BENZ E25 SEDAN, VIN#<br>WDDHF9HB2EA946345                                                   |                   |