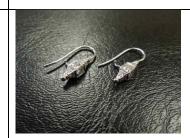

Proceeds from sale of personal property by auction house

NO PHOTO AVAILABLE

| 2013 MD Meridian 441SB Motor<br>Yacht: 47', White, Cummins<br>Diesel Engines, Hull Number:<br>MDND7522C313         | 08/20/2015 11 -81 |
|--------------------------------------------------------------------------------------------------------------------|-------------------|
| 2005 Lund Classic 1 (Boat 16' 2")<br>HULL # LBBDU239C505 and<br>2005 E Z Loader Trailer VIN #<br>1L8UAGJDX5A020409 |                   |
| 2004 Tiara 320 (Boat 32' 7")                                                                                       |                   |
| 2014 Mercedes M35 SW<br>VIN # 4JGDA2EB3EA324450                                                                    |                   |
| 2014 WHITE MERCEDES<br>BENZ E25 SEDAN, VIN#<br>WDDHF9HB2EA946345                                                   |                   |