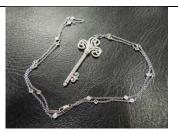

Proceeds from sale of personal property by auction house

NO PHOTO AVAILABLE

| 2013 MD Meridian 441SB Motor<br>Yacht: 47', White, Cummins<br>Diesel Engines, Hull Number:<br>MDND7522C313         | 08/20/2015 11 -81 |
|--------------------------------------------------------------------------------------------------------------------|-------------------|
| 2005 Lund Classic 1 (Boat 16' 2")<br>HULL # LBBDU239C505 and<br>2005 E Z Loader Trailer VIN #<br>1L8UAGJDX5A020409 |                   |
| 2004 Tiara 320 (Boat 32' 7")                                                                                       |                   |
| 2014 Mercedes M35 SW<br>VIN # 4JGDA2EB3EA324450                                                                    |                   |
| 2014 WHITE MERCEDES<br>BENZ E25 SEDAN, VIN#<br>WDDHF9HB2EA946345                                                   |                   |