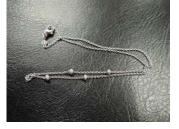

s of G-H color, VS1-VS2 clarity and with an approximate total weight of 1.20 ct., stamped "Tiffany & Co. / PT950, necklace measures approximately 16 inches in length, with attached open heart form platinum pendant with bail, set with twenty-four (24) full cut diamonds of G-H color, VS1-VS2 clarity and with an approximate total weight of 0.70 ct., stamped "© Tiffany & Co. PT950", total weight 0.400



An Aaron Basha Gold and Diamond Necklace, "Four Station" model, barrel style rondelles and rolo link chain white gold necklace with lobster claw clasp, set with twenty-four (24) full cut diamonds of G-H color, VS1-SI2 clarity and with an approximate total weight of 0.16 ct., stamped "Basha / 3130 AL / 18kt", necklace measures approximately 16-1/4 inches in length, total weight 0.190 troy oz.



A Gold and Diamond Necklace, thin snake link chain white gold necklace with lobster claw clasp, stamped "DE 750 / GERMANY", necklace measures approximately 18 inches in length, with attached tear drop form white gold pendant with bail, set with one (1) fancy pear shape black diamond weighing approximately 5.50 cts., and thirty-four (34) full cut diamonds of G-H color, VS1-VS2 clarity and with an approximate total weight of 0.34 ct., stamped "WIEJ 18K", total weight 0.275 trov oz.



A Platinum and Diamond Pendant, heart shape platinum pendant with tapered hoop bail, invisibly set with fifteen (15) princess cut diamonds of H-J color, VS1-SI1 clarity and with an approximate total weight of 0.75 ct., stamped "15690 PT", total weight 0.125 troy oz.



A David Yurman Gold and Diamond Bracelet