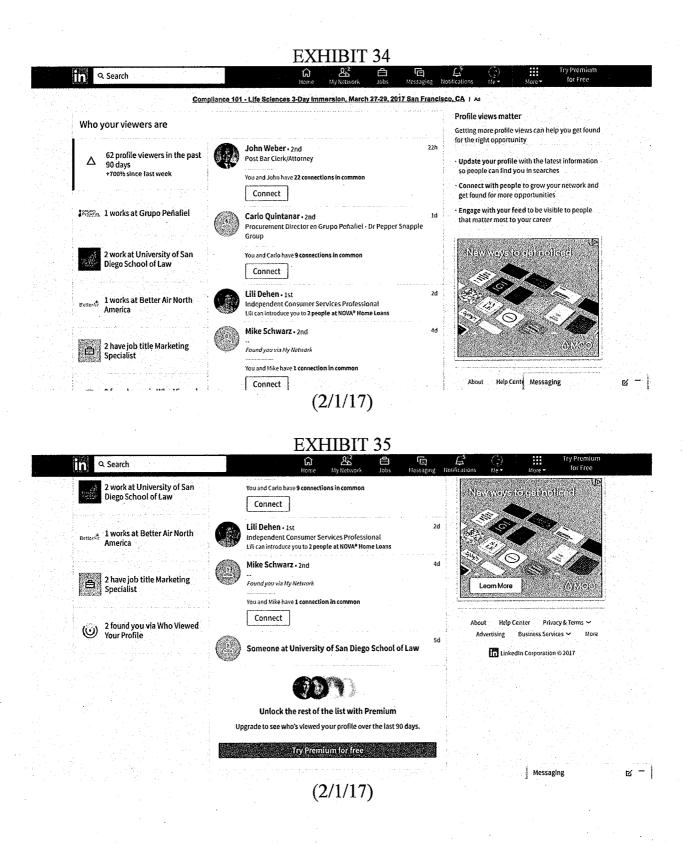

Plaintiff requests to enjoin University of San Diego because of the fact that as seen in Exhibits 34 and 35, it appears as though there is a high probability John Doe is an University of San Diego student or alumni since the photo used to make the swastika headband, as shown in Exhibits 3, 4, and 5, is Plaintiff's profile photograph on LinkedIn. University of San Diego should be liable as well due to a prior matter that was not resolved appropriately by University of San Diego which led to USD acting recklessly, or at the very least negligently, to allow this matter to arise.