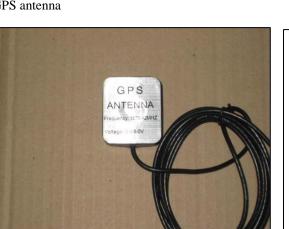

#### Inspection

73. The Panel inspected the consignment of 45 boxes and determined that the contents were military radio communications products and related accessories, including high-frequency software-defined radios, crypto-speaker microphones, GPS antennas, high-frequency whip antennas, clone cables, camouflaged rucksacks and carry-pouch (see figure 23 and annex 8-2). Certain boxes and articles were labelled "Glocom", and almost all of the items had been advertised by the company Global Communications Co (Glocom) on its website<sup>81</sup> (see annex 8-2).