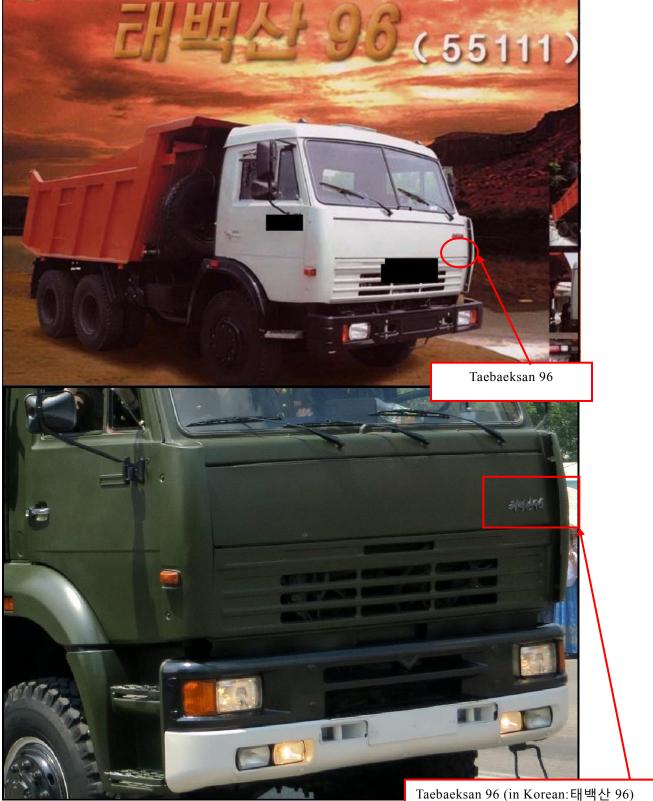

#### Korea Kumsan Trading Corporation

18. The Panel's investigation reveals that Korea Kumsan Trading Corporation (Kumsan) shares a phone and fax number and an e-mail address with the designated General Bureau of Atomic Energy and the Ministry of Atomic Energy Industry. The Panel previously determined that the Ministry and the Bureau are the same entity.<sup>26</sup> The Panel further notes that Kumsan's address is identical to that of the sanctioned entities (see figure 4 or annex 4-1).

#### Figure 4 Identifier comparison

Source: The Panel and Naenara (www.naenara.com.kp) (bottom right).

19. Two Member States announced that Kumsan is controlled by General Bureau of Atomic Energy, procures supplies for the Bureau, is a cash route to Pyongyang, is utilized by the Ministry of Atomic Energy Industry to produce sensitive materials and collect nuclear technology-related data and acted as the Ministry's overseas representative.<sup>27</sup> The Panel found that the president of Kumsan is Mr. Kim Chol Nam, which was corroborated by several Member States.

<sup>&</sup>lt;sup>23</sup> IAEA document GOV/2016/45-GC (60)/16.

<sup>&</sup>lt;sup>24</sup> Vice-director of the Munitions Industry Department (see para. 52 below). He attended the 9 September nuclear test celebration.

 <sup>&</sup>lt;sup>25</sup> "Kim Jong Un guides work for mounting nuclear warheads on ballistic rockets", *Rodong Sinmun*, 9 March 2016.

<sup>&</sup>lt;sup>26</sup> See S/2015/131, paras. 27-28.

<sup>&</sup>lt;sup>27</sup> United States Department of the Treasury, "Treasury sanctions individuals and entities supporting the North Korean Government and its nuclear and weapons proliferation efforts" (2 December 2016); and Republic of Korea Ministry of Strategy and Finance, "Public announcement 2016-4" (8 March 2016).

20. Multiple online commercial sources advertise Kumsan's business activities in Moscow and Dandong, highlighting dealings in "metal minerals and mineral ore, including vanadium ore", which is prohibited by the resolutions (see annex 4-2). Kumsan's sales address is the Embassy of the Democratic People's Republic of Korea in Moscow (see annex 4-3). According to an official website, Kumsan controls mines and chemical factories that extract and refine prohibited minerals, including vanadium, gold, zinc, copper and iron, with its main export being vanadium pentoxide.

21. Russia informed the Panel that Kumsan was not officially registered and that no vanadium trade had occurred since March 2016. The Panel considers the embassy of the Democratic People's Republic of Korea to be abusing its diplomatic status by operating as a front for its clandestine vanadium sale operations without providing official notification to the Russian Federation.

22. The Panel recommends that the Committee designate Kumsan for attempted sale of prohibited minerals and use of the embassy of the Democratic People's Republic of Korea in Moscow for commercial activities. Alternatively, the Committee could update the Committee's sanctions list by adding Kumsan as an alias of the Ministry of Atomic Energy Industry/General Bureau of Atomic Energy.