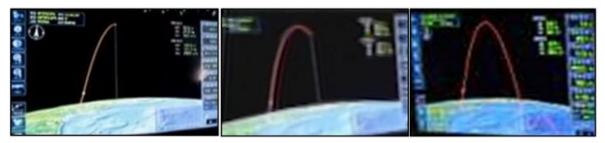

39. The test of 24 August, by successfully going through ejection, boost and flight phases, was unprecedented in demonstrating the country's capabilities with regard to submarine-launched ballistic missiles. The lofted trajectory of the missile attained a reported range of 500 km (see figure 10).

#### Figure 10 Lofted trajectory of 24 August 2016 KN-11 test

Source: KCNA.