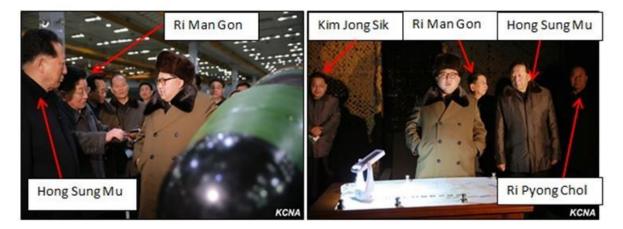

52. Other key Department officials, including Mr. Hong Sung Mu, Mr. Hong Yong Chil and Mr. Kim Jong Sik, were also seen standing next to Kim Jong Un and providing him briefings throughout 2016 (see table 2 and annex 6-3). Mr. Hong Sung Mu, a key nuclear weapon expert, has consistently participated in nuclear warhead simulation tests. Both Mr. Hong Sung Mu and Mr. Hong Yong Chil were designated by multiple Member States and the European Union, having been identified as vice-directors of the Munitions Industry Department.

## Munitions Industry Department and Strategic Force Command officials present at nuclear and ballistic missile-related events in 2016

| Events (based on<br>Rodong Sinmun<br>reports)                                                           |                  | Strategic<br>Force<br>Command |                 |                 |                 |
|---------------------------------------------------------------------------------------------------------|------------------|-------------------------------|-----------------|-----------------|-----------------|
|                                                                                                         | Ri Pyong<br>Chol | Hong Yong<br>Chil             | Hong Sung<br>Mu | Kim Jong<br>Sik | Kim Rak<br>Gyom |
| Nuclear test and<br>ceremony (6-7 Jan.)                                                                 | •                | •                             | •               |                 |                 |
| Long-range rocket<br>launch (7 Feb.)                                                                    |                  | •                             |                 |                 | •               |
| "Miniaturized nuclear<br>device" (9 Mar.)                                                               |                  | •                             | •               | •               | •               |
| Scud launches with<br>nuclear warhead<br>simulation (10-11 Mar.)                                        | •                |                               | •               | •               | •               |
| Re-entry vehicle<br>simulation (15 Mar.)                                                                | •                |                               |                 | •               | •               |
| Solid-fuel engine test<br>(24 Mar.)                                                                     | •                | •                             |                 |                 |                 |
| Long-range rocket<br>engine ground test<br>(9 Apr.)                                                     |                  | •                             |                 | •               | •               |
| Submarine-launched<br>ballistic missile test<br>(23 Apr.)                                               | •                |                               |                 |                 |                 |
| Two mobile Musudan<br>missile tests (23 June)                                                           | •                |                               |                 | •               | •               |
| Nodong-class medium-<br>range ballistic missile<br>test with nuclear<br>warhead simulation<br>(20 July) | •                |                               | •               | •               | •               |
| Scud-class short-range<br>ballistic missile test<br>(6 Sept.)                                           | •                |                               |                 | •               | •               |
| Long-range rocket<br>engine ground test<br>(20 Sept.)                                                   | •                |                               |                 | •               |                 |
| Photo after nuclear<br>test (22 Sept.)                                                                  |                  |                               | •               |                 |                 |