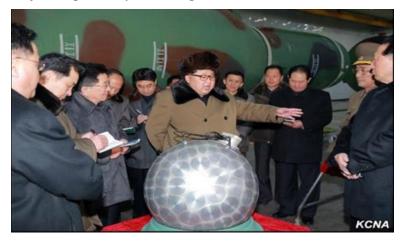

#### 2. Continuing activities and expansion of infrastructure

11. On 9 March 2016, state media announced that Kim Jong Un had inspected a spherically shaped object and been briefed on "specifications and the mechanism of the miniaturized powerful nuclear warheads with a Korean-style structure of mixed charge" (see figure 3). The report claimed that "the nuclear warheads [have] been standardized to be fit for ballistic rockets".<sup>15</sup> According to a Member State, the device lacks the physical characteristics typically associated with a thermonuclear device, <sup>16</sup> and its plates, which can be seen on the surface, do not hide explosive lenses.<sup>17</sup>

#### Figure 3 Object inspected by Kim Jong Un

Source: Korean Central News Agency (KCNA).

12. On 17 August 2016, the Atomic Energy Institute of the Democratic People's Republic of Korea stated that the nuclear fuel rod fabrication plant, the 5 MW(e) reactor and the radiochemical laboratory were in normal operation, and plutonium production had been resumed by reprocessing spent nuclear fuel from the 5 MW(e) reactor. Further, the uranium enrichment facility was operating at normal production capacity.<sup>18</sup> Information obtained and satellite imagery analysis by the Panel appears to be consistent with some of the reported activities.