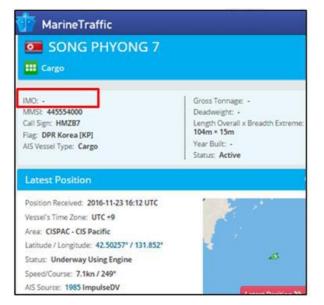

#### Voyage

62. Departing Haeju port on 23 July 2016, the vessel passed through the Straits of Malacca and was interdicted in Egyptian territorial waters south of the Suez Canal (see figure 19). The vessel's automatic identification system was off for the majority of the voyage except in busy sea lanes, where such behaviour could be noticed and assessed as a safety threat.

#### Figure 19 Jie Shun voyage