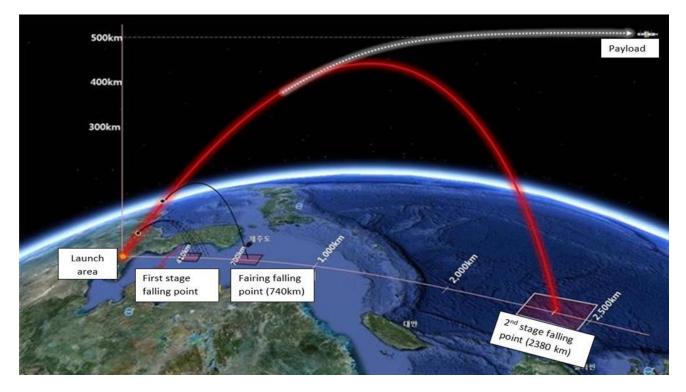

## Table 12016 ballistic missile launches

Space launches using ballistic missile technology

27. Having alerted international organizations<sup>31</sup> of an impending satellite launch (see annex 5-1), the Democratic People's Republic of Korea launched a three-stage rocket from the Sohae satellite launching station on 7 February 2016. The stages and fairing fell in previously announced locations (see annex 5-2) and, according to the Office for Outer Space Affairs, the rocket successfully placed a satellite into orbit.<sup>32</sup> The Democratic People's Republic of Korea subsequently registered it as an earth observation satellite, named "Kwangmyongsong 4" (see annex 5-3). A designated entity (see para. 48) supervised the launch, which was condemned by the

Security Council. According to a Member State, this launch is part of an effort to develop a missile with a theoretical maximum range of 12,000 km.

28. Similarly to the 12 December 2012 launch, debris was retrieved. This included parts of the first stage and the fairing (see annex 5-4).<sup>33</sup> According to a Member State, it indicates that the rocket was identical to the December 2012 Unha-3 rocket (see figure 5), as shown by the painted blue number "3" of Unha-3 underneath the overpaint (see annex 5-4). Analysis of the fuel tank indicates that, unlike in the 2012 launch, hydrogen fluoride was added to prevent corrosion. Furthermore, an explosion occurred following first-stage separation that was intended to destroy and scatter debris in order to prevent collection and analysis.<sup>34</sup>