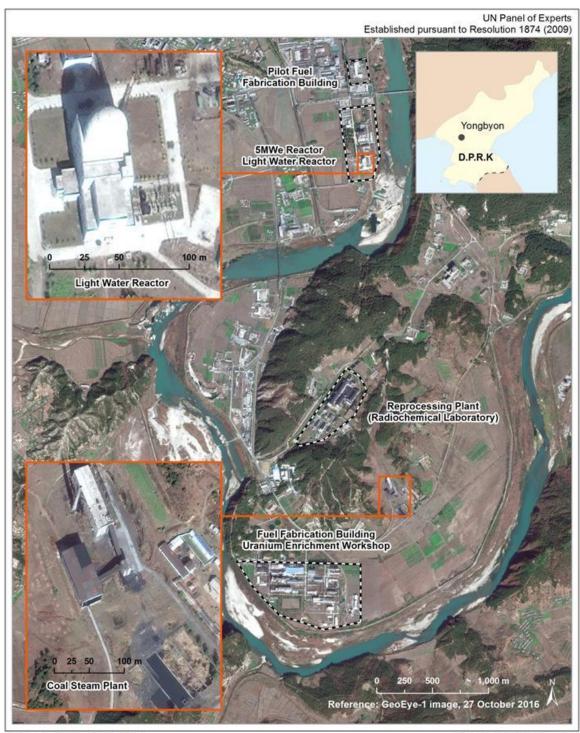

14. Construction was completed on what appears to be an electrical switchyard adjacent to the light water reactor with ongoing construction on a nearby sandbar (see annex 3-1 and 3-2).<sup>20</sup> The radiochemical laboratory and associated steam plant appear to have operated from early 2016 to early July given the plumes of smoke and fluctuating amounts of coal observed at the steam plant stockpiles (see annex 3-3). Construction work continues at the fuel rod fabrication plant area, including the new building on the east side.<sup>21</sup> Academic analysis postulates that the new building is for an isotope separation plant for thermonuclear and/or boosted fission weapons development.<sup>22</sup>