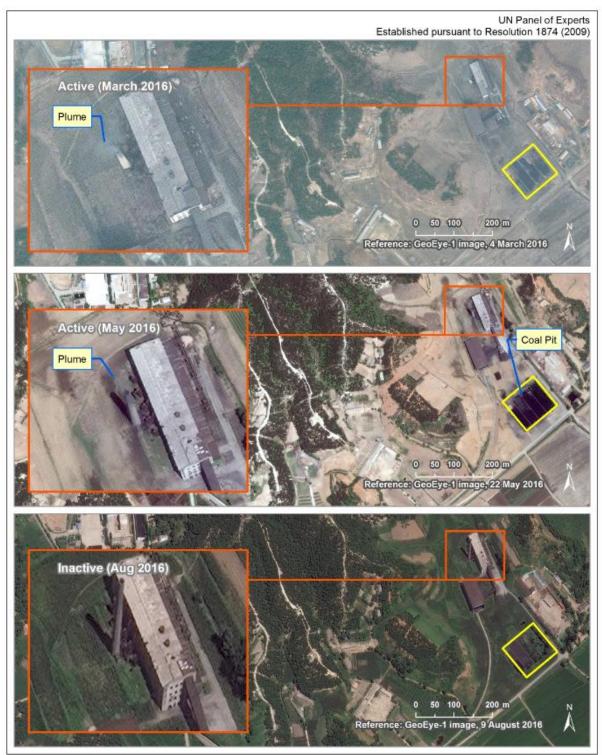

14. Construction was completed on what appears to be an electrical switchyard adjacent to the light water reactor with ongoing construction on a nearby sandbar (see annex 3-1 and 3-2).<sup>20</sup> The radiochemical laboratory and associated steam plant appear to have operated from early 2016 to early July given the plumes of smoke and fluctuating amounts of coal observed at the steam plant stockpiles (see annex 3-3). Construction work continues at the fuel rod fabrication plant area, including the new building on the east side.<sup>21</sup> Academic analysis postulates that the new building is for an isotope separation plant for thermonuclear and/or boosted fission weapons development.<sup>22</sup>