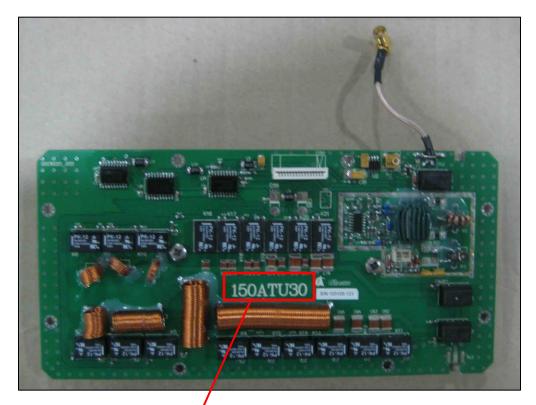

#### Inspection

73. The Panel inspected the consignment of 45 boxes and determined that the contents were military radio communications products and related accessories, including high-frequency software-defined radios, crypto-speaker microphones, GPS antennas, high-frequency whip antennas, clone cables, camouflaged rucksacks and carry-pouch (see figure 23 and annex 8-2). Certain boxes and articles were labelled "Glocom", and almost all of the items had been advertised by the company Global Communications Co (Glocom) on its website<sup>81</sup> (see annex 8-2).

#### Figure 23 Crypto-speaker microphone (top right) with box (top left) and software-defined radio (bottom)

Source: The Panel.

74. Inside the rucksacks, the Panel discovered reinforcement material consisting of cigarette packaging with Korean script and "made in DPR Korea" labels (see figure 24).