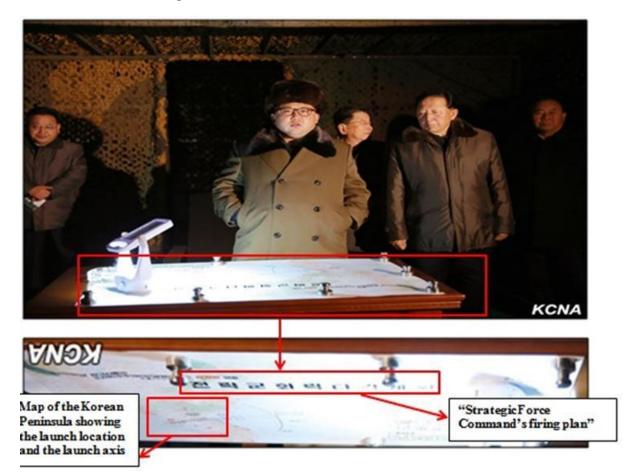

15. The satellite images of the Punggye-ri nuclear test site also show construction work and other activities, in particular at the "North Portal" and "West Portal" (see annex 3-4 and 3-5).

<sup>&</sup>lt;sup>18</sup> Written interview, Kyodo News, 17 August 2016.

#### Strategic Force Command

53. The corresponding military entity responsible for ballistic missiles is the Strategic Force Command. State media have stated that the Command was responsible for the launches of short- and medium-range ballistic missiles throughout 2016.<sup>60</sup> These roles were also reconfirmed by a map studied by Kim Jong Un bearing the Command's name (see annex 6-4). The Command has been designated by multiple Member States.<sup>61</sup>