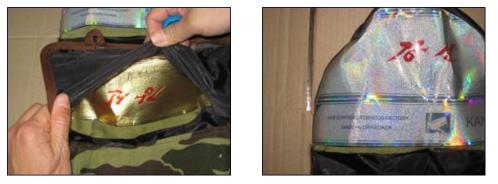

#### Figure 23 Crypto-speaker microphone (top right) with box (top left) and software-defined radio (bottom)

Source: The Panel.

74. Inside the rucksacks, the Panel discovered reinforcement material consisting of cigarette packaging with Korean script and "made in DPR Korea" labels (see figure 24).

Figure 24 Markings inside the rucksacks

Source: The Panel.