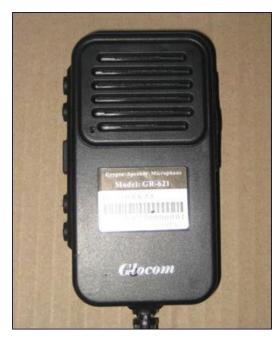

#### Inspection

73. The Panel inspected the consignment of 45 boxes and determined that the contents were military radio communications products and related accessories, including high-frequency software-defined radios, crypto-speaker microphones, GPS antennas, high-frequency whip antennas, clone cables, camouflaged rucksacks and carry-pouch (see figure 23 and annex 8-2). Certain boxes and articles were labelled "Glocom", and almost all of the items had been advertised by the company Global Communications Co (Glocom) on its website<sup>81</sup> (see annex 8-2).

#### Figure 23 Crypto-speaker microphone (top right) with box (top left) and software-defined radio (bottom)

Source: The Panel.

74. Inside the rucksacks, the Panel discovered reinforcement material consisting of cigarette packaging with Korean script and "made in DPR Korea" labels (see figure 24).