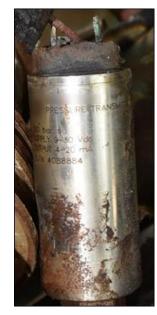

59. The pressure transmitters that were manufactured in the United Kingdom of Great Britain and Northern Ireland were the same model as those retrieved from the 2012 Unha-3 (see figure 16), but this time had gone through other intermediaries than the company based in Taiwan Province of China as reported on by the Panel in the 2006 and 2010 acquisition.<sup>65</sup> In that case, they were sold by the manufacturer's distributor in China to a Beijing-based company, which sold them on to Beijing Xinjianteng Century Technical Technology. This company was unable to provide the identity of the purchaser and indicated that the pressure transmitters had been sold in an electronics market.

#### Figure 16 100 bar pressure transmitter in 2012 rocket (left) and 2016 rocket (right)

Source: The Panel.

 <sup>&</sup>lt;sup>64</sup> See S/2013/337, para. 33; and S/2014/147, paras. 55-59.
 <sup>65</sup> See S/2015/131, paras 58-59.