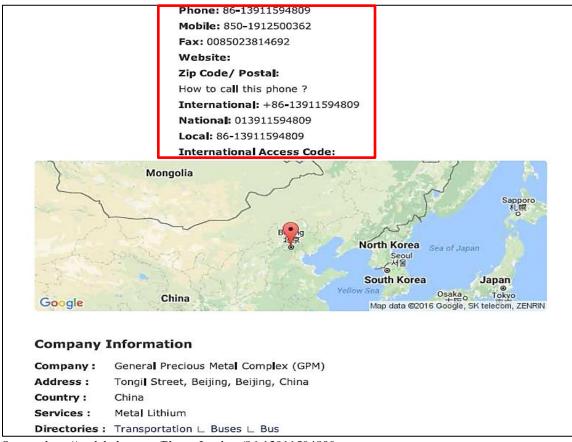

25. Li-6 is advertised for sale by a company of the Democratic People's Republic of Korea, General Precious Metal, which the European Union has identified as an alias of Green Pine Associated Corporation (Green Pine). Mr. Chol Yun was listed as the contact person of General Precious Metal for sale of the mineral and has an address and phone numbers in Beijing (see annex 4-5). The same name appeared as third secretary of the embassy of the Democratic People's Republic of Korea in Beijing on an official diplomatic list dated 24 September 2012 (see annex 4-6). The Panel notes a pattern whereby the Democratic People's Republic of Korea has accredited Green Pine overseas representatives as diplomats. The Panel continues to investigate this diplomat's involvement in prohibited activities and his possible connection with another prohibited activity (see para. 91).