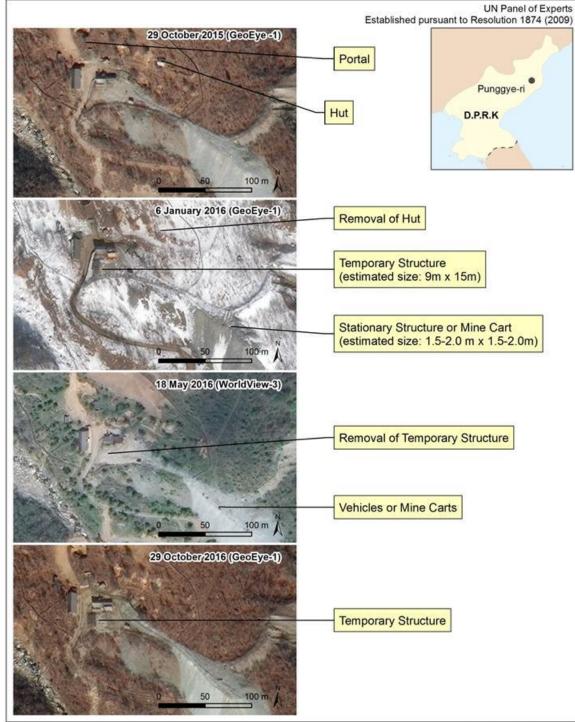

The Democratic People's Republic of Korea is flouting sanctions through trade in prohibited goods, with evasion techniques that are increasing in scale, scope and sophistication. The Panel investigated new interdictions, one of which highlighted the country's ability to manufacture and trade in sophisticated and lucrative military technologies using overseas networks. Another interdiction, of the vessel *Jie Shun*, was the largest seizure of ammunition in the history of sanctions against the Democratic People's Republic of Korea, and showed the country's use of concealment techniques, as well as an emerging nexus between entities trading in arms and minerals. The Panel's investigations further revealed previous arms trading by the Democratic People's Republic of Korea and cooperation in Africa, including hitherto unreported types of cooperation on a large scale.

<sup>&</sup>lt;sup>19</sup> IAEA, GOV/2016/45-GC(60)/16.

<sup>&</sup>lt;sup>20</sup> See S/2016/157, para. 21.

<sup>&</sup>lt;sup>21</sup> Ibid., para. 21 and annex 5.

<sup>&</sup>lt;sup>22</sup> David Albright and others, "September 2016: monitoring activities at Yongbyon nuclear site", Institute for Science and International Security, 20 September 2016.