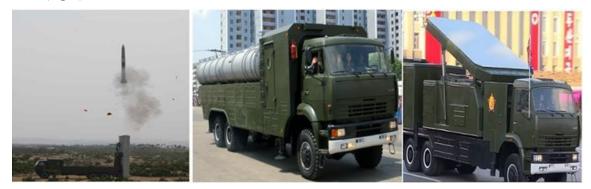

33. Images of the 22 June 2016 launch confirm that it was the same road-mobile ballistic missile displayed for the first time at the 10 October 2010 parade (see figure 6).<sup>38</sup> According to a Member State, it is based on the former Union of Soviet Socialist Republics R27 and has a range of 3,500 km with a payload of 650 kg. It uses liquid fuel and has a detachable warhead.<sup>39</sup>

#### Figure 6

## Musudan ballistic missiles at 15 April 2012 parade (left) and 22 June 2016 launch (right)

Source: KCNA.