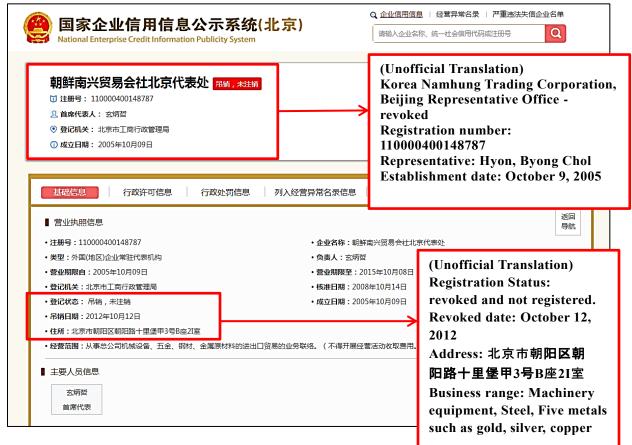

#### Korea Kumsan Trading Corporation

18. The Panel's investigation reveals that Korea Kumsan Trading Corporation (Kumsan) shares a phone and fax number and an e-mail address with the designated General Bureau of Atomic Energy and the Ministry of Atomic Energy Industry. The Panel previously determined that the Ministry and the Bureau are the same entity.<sup>26</sup> The Panel further notes that Kumsan's address is identical to that of the sanctioned entities (see figure 4 or annex 4-1).

20. Multiple online commercial sources advertise Kumsan's business activities in Moscow and Dandong, highlighting dealings in "metal minerals and mineral ore, including vanadium ore", which is prohibited by the resolutions (see annex 4-2). Kumsan's sales address is the Embassy of the Democratic People's Republic of Korea in Moscow (see annex 4-3). According to an official website, Kumsan controls mines and chemical factories that extract and refine prohibited minerals, including vanadium, gold, zinc, copper and iron, with its main export being vanadium pentoxide.