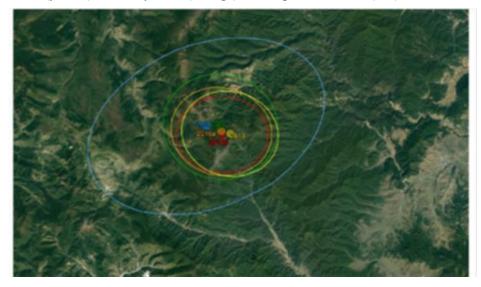

#### 1. Nuclear test of 9 September 2016

10. On 9 September 2016, the Nuclear Weapons Institute of the Democratic People's Republic of Korea announced that the country had conducted a "nuclear explosion test for the judgment of the power of a nuclear warhead newly studied and manufactured".<sup>11</sup> The Preparatory Commission for the Comprehensive Nuclear-Test-Ban Treaty Organization (CTBTO) detected "an unusual seismic event" near the location of the previous test.<sup>12</sup> The magnitude of 5.1<sup>13</sup> is the largest among the tests conducted by the country (see figure 2). The waveform characteristics were similar to those from the 6 January 2016 test.<sup>14</sup> The type of device used has yet to be confirmed.

#### Figure 2

Location estimates for the tests conducted in 2006 (blue), 2009 (green), 2013 (yellow), January 2016 (orange) and September 2016 (red)

Source: CTBTO.