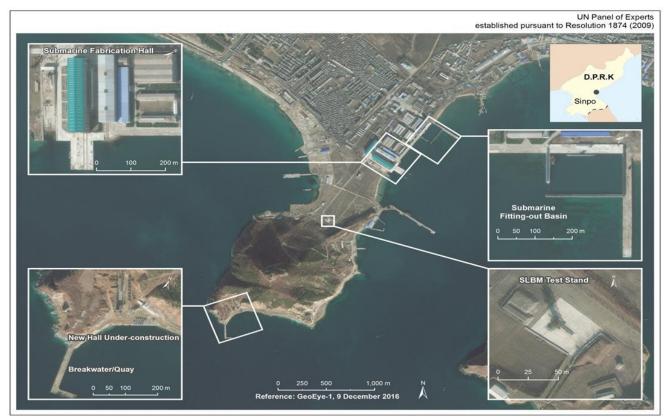

#### 2. Continuing activities and expansion of infrastructure

11. On 9 March 2016, state media announced that Kim Jong Un had inspected a spherically shaped object and been briefed on "specifications and the mechanism of the miniaturized powerful nuclear warheads with a Korean-style structure of mixed charge" (see figure 3). The report claimed that "the nuclear warheads [have] been standardized to be fit for ballistic rockets".<sup>15</sup> According to a Member State, the device lacks the physical characteristics typically associated with a thermonuclear device, <sup>16</sup> and its plates, which can be seen on the surface, do not hide explosive lenses.<sup>17</sup>

#### Figure 15 Solid fuel engine test with gas generator

Source: KCNA.

47. Infrastructure improvement at Sinpo shipyard includes a nearly complete main (fabrication) hall, in addition to the construction of a second hall nearby (see annex 5-12). The main hall may be used to construct additional, larger submarines that are capable of carrying more than one submarine-launched ballistic missile. The second hall, which has since been partially covered (hardened) and potentially could be fully covered, may serve as a future loading and unloading facility for submarine-launched ballistic missiles (see annex 5-13).<sup>56</sup>