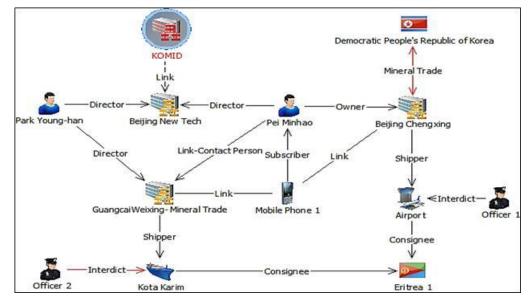

#### 2. Shipment of military communications materiel to Eritrea

72. The Panel investigated the July 2016 interdiction reported by a Member State of an air shipment suspected to be in violation of the resolutions. The shipment originated in China and was destined for a company in Eritrea, Eritech Computer Assembly & Communications Technology PLC (see annex 8-1), according to airway bills.<sup>80</sup> Given the involvement of the Democratic People's Republic of Korea in the cargo's manufacture and logistics, the Panel concluded that it had violated the arms embargo (paragraph 9 of resolution 1874 (2009)).

#### Shipper

75. The air waybills listed the shipper as Beijing Chengxing Trading Co. Ltd.<sup>82</sup> According to the Chinese business registry, the company is still active, mainly

<sup>&</sup>lt;sup>82</sup> In Chinese: 北京成兴贸易有限公司.

trading in electronics, mining equipment and machinery (see annex 8-3). Mr. Pei Minhao (裴民浩) was listed as a legal representative until 26 February 2016 and still owns most shares in the company (see para. 164).

76. The same individual has been listed in several online commercial databases as director of at least two other Beijing-based entities, including Guangcaiweixing Trading Co., Ltd.<sup>83</sup> (see annex 8-3). Guangcaiweixing was listed as the shipper of a suspect shipment interdicted en route to Eritrea aboard the *Kota Karim* and reported to the Committee in August 2012. The container cargo manifest listed mostly dualuse items (see annex 8-4), including "numerical control" machine tools and related equipment, which had been inspected and detained by a Member State. The 2016 interdiction is the second documented interception of military-related items exported from the Democratic People's Republic of Korea to Eritrea and confirms ongoing arms-related cooperation between the two countries.<sup>84</sup>