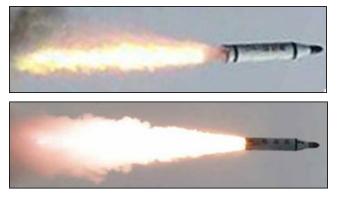

Figure 5

#### Rockets launched on 12 December 2012 (left) and 7 February 2016 (right)

Source: KCNA (left) and KCTV (right).

29. Although the fairing contained some insulation materials (see annex 5-5), according to a Member State, it showed traces of explosives inconsistent with peaceful space launch applications.