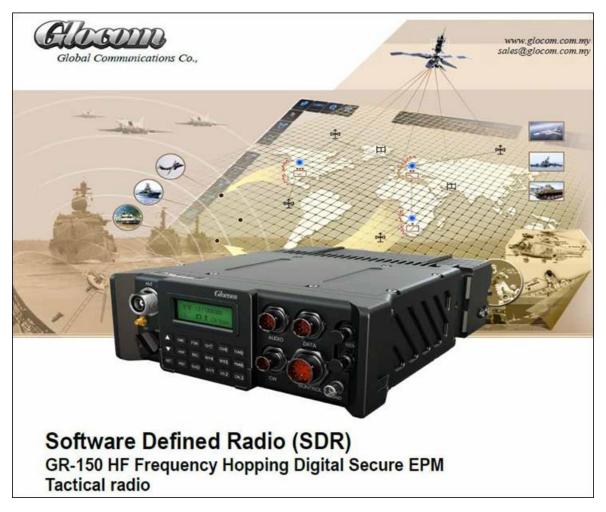

#### Inspection

73. The Panel inspected the consignment of 45 boxes and determined that the contents were military radio communications products and related accessories, including high-frequency software-defined radios, crypto-speaker microphones, GPS antennas, high-frequency whip antennas, clone cables, camouflaged rucksacks and carry-pouch (see figure 23 and annex 8-2). Certain boxes and articles were labelled "Glocom", and almost all of the items had been advertised by the company Global Communications Co (Glocom) on its website<sup>81</sup> (see annex 8-2).

#### Figure 23 Crypto-speaker microphone (top right) with box (top left) and software-defined radio (bottom)

Source: The Panel.

74. Inside the rucksacks, the Panel discovered reinforcement material consisting of cigarette packaging with Korean script and "made in DPR Korea" labels (see figure 24).