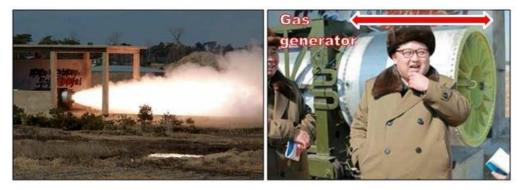

37. Rapid technological developments have taken place over a short period, resulting in significant progress towards an operational submarine-launched ballistic missile system. The shift from liquid- to a solid-fuel engine for the KN-11 is a major technological development, affording greater stability, quicker preparation and longer fuel storage. The country has also developed a gas generator attached to the missile to eject it from its tube (see figures 8 and 9). Imagery from the 24 August test revealed that the KN-11 is a two stage rocket (see annex 5-8).

#### Figure 9

## Gas generator for 24 March test (left) shown fitted to base of submarine-launched ballistic missile (right)

Source: KCNA.

38. The development of the KN-11 continued with a sea-based test on 9 July, in which the submarine-launched ballistic missile successfully ejected underwater and flew a short distance before exploding at an altitude of approximately 10 km.