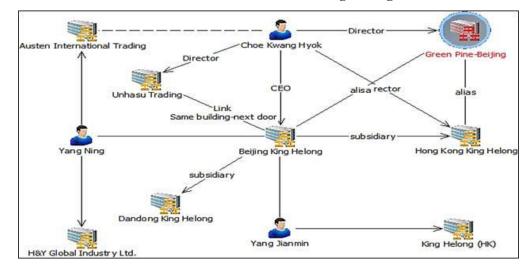

25. Li-6 is advertised for sale by a company of the Democratic People's Republic of Korea, General Precious Metal, which the European Union has identified as an alias of Green Pine Associated Corporation (Green Pine). Mr. Chol Yun was listed as the contact person of General Precious Metal for sale of the mineral and has an address and phone numbers in Beijing (see annex 4-5). The same name appeared as third secretary of the embassy of the Democratic People's Republic of Korea in Beijing on an official diplomatic list dated 24 September 2012 (see annex 4-6). The Panel notes a pattern whereby the Democratic People's Republic of Korea has accredited Green Pine overseas representatives as diplomats. The Panel continues to investigate this diplomat's involvement in prohibited activities and his possible connection with another prohibited activity (see para. 91).