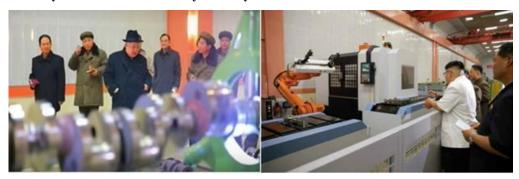

#### 2. Continuing activities and expansion of infrastructure

11. On 9 March 2016, state media announced that Kim Jong Un had inspected a spherically shaped object and been briefed on "specifications and the mechanism of the miniaturized powerful nuclear warheads with a Korean-style structure of mixed charge" (see figure 3). The report claimed that "the nuclear warheads [have] been standardized to be fit for ballistic rockets".<sup>15</sup> According to a Member State, the device lacks the physical characteristics typically associated with a thermonuclear device, <sup>16</sup> and its plates, which can be seen on the surface, do not hide explosive lenses.<sup>17</sup>

#### Figure 3 Object inspected by Kim Jong Un

Source: Korean Central News Agency (KCNA).

12. On 17 August 2016, the Atomic Energy Institute of the Democratic People's Republic of Korea stated that the nuclear fuel rod fabrication plant, the 5 MW(e) reactor and the radiochemical laboratory were in normal operation, and plutonium production had been resumed by reprocessing spent nuclear fuel from the 5 MW(e) reactor. Further, the uranium enrichment facility was operating at normal production capacity.<sup>18</sup> Information obtained and satellite imagery analysis by the Panel appears to be consistent with some of the reported activities.