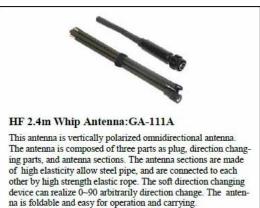

#### Inspection

73. The Panel inspected the consignment of 45 boxes and determined that the contents were military radio communications products and related accessories, including high-frequency software-defined radios, crypto-speaker microphones, GPS antennas, high-frequency whip antennas, clone cables, camouflaged rucksacks and carry-pouch (see figure 23 and annex 8-2). Certain boxes and articles were labelled "Glocom", and almost all of the items had been advertised by the company Global Communications Co (Glocom) on its website<sup>81</sup> (see annex 8-2).