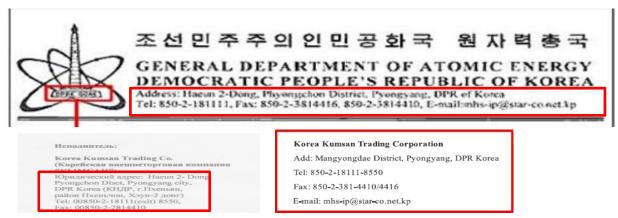

Security Council. According to a Member State, this launch is part of an effort to develop a missile with a theoretical maximum range of 12,000 km.

28. Similarly to the 12 December 2012 launch, debris was retrieved. This included parts of the first stage and the fairing (see annex 5-4).<sup>33</sup> According to a Member State, it indicates that the rocket was identical to the December 2012 Unha-3 rocket (see figure 5), as shown by the painted blue number "3" of Unha-3 underneath the overpaint (see annex 5-4). Analysis of the fuel tank indicates that, unlike in the 2012 launch, hydrogen fluoride was added to prevent corrosion. Furthermore, an explosion occurred following first-stage separation that was intended to destroy and scatter debris in order to prevent collection and analysis.<sup>34</sup>

Figure 5

#### Rockets launched on 12 December 2012 (left) and 7 February 2016 (right)

Source: KCNA (left) and KCTV (right).

29. Although the fairing contained some insulation materials (see annex 5-5), according to a Member State, it showed traces of explosives inconsistent with peaceful space launch applications.