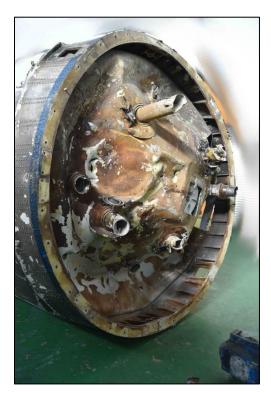

#### 1. Interdiction of ammunition aboard the vessel Jie Shun by Egypt

61. On 11 August 2016, Egypt intercepted the *Jie Shun* (International Maritime Organization (IMO) No. 8518780), a vessel commanded by a Democratic People's Republic of Korea captain that was en route from the Democratic People's Republic of Korea towards the Suez Canal. A search revealed a cargo containing 30,000 PG-7 rocket propelled grenades and related subcomponents in wooden crates concealed under about 2,300 tonnes of limonite (iron ore),<sup>66</sup> the largest interdicted ammunition consignment in the history of sanctions against the Democratic People's Republic of Korea (see figures 17 and 18). The transfer of iron ore is prohibited unless exempted under paragraph 29 of resolution 2270 (2016). This shipment of arms and iron ore highlights the nexus in trade by the Democratic People's Republic of Korea in a variety of illicit goods, from small arms and light weapons ammunition (banned in 2009) to the trade in minerals banned under resolution 2270 (2016).

Figure 17 Interdicted *Jie Shun* 

Source: Egypt.