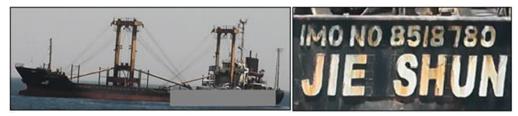

#### 1. Interdiction of ammunition aboard the vessel Jie Shun by Egypt

61. On 11 August 2016, Egypt intercepted the *Jie Shun* (International Maritime Organization (IMO) No. 8518780), a vessel commanded by a Democratic People's Republic of Korea captain that was en route from the Democratic People's Republic of Korea towards the Suez Canal. A search revealed a cargo containing 30,000 PG-7 rocket propelled grenades and related subcomponents in wooden crates concealed under about 2,300 tonnes of limonite (iron ore),<sup>66</sup> the largest interdicted ammunition consignment in the history of sanctions against the Democratic People's Republic of Korea (see figures 17 and 18). The transfer of iron ore is prohibited unless exempted under paragraph 29 of resolution 2270 (2016). This shipment of arms and iron ore highlights the nexus in trade by the Democratic People's Republic of Korea in a variety of illicit goods, from small arms and light weapons ammunition (banned in 2009) to the trade in minerals banned under resolution 2270 (2016).

Figure 17 Interdicted *Jie Shun* 

Source: Egypt.