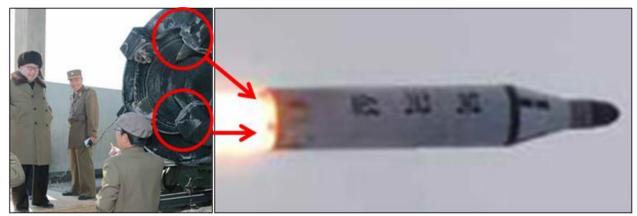

33. Images of the 22 June 2016 launch confirm that it was the same road-mobile ballistic missile displayed for the first time at the 10 October 2010 parade (see figure 6).<sup>38</sup> According to a Member State, it is based on the former Union of Soviet Socialist Republics R27 and has a range of 3,500 km with a payload of 650 kg. It uses liquid fuel and has a detachable warhead.<sup>39</sup>

#### Figure 6

## Musudan ballistic missiles at 15 April 2012 parade (left) and 22 June 2016 launch (right)

Source: KCNA.