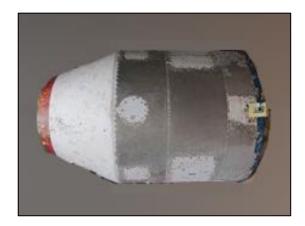

#### 1. Interdiction of ammunition aboard the vessel Jie Shun by Egypt

61. On 11 August 2016, Egypt intercepted the *Jie Shun* (International Maritime Organization (IMO) No. 8518780), a vessel commanded by a Democratic People's Republic of Korea captain that was en route from the Democratic People's Republic of Korea towards the Suez Canal. A search revealed a cargo containing 30,000 PG-7 rocket propelled grenades and related subcomponents in wooden crates concealed under about 2,300 tonnes of limonite (iron ore),<sup>66</sup> the largest interdicted ammunition consignment in the history of sanctions against the Democratic People's Republic of Korea (see figures 17 and 18). The transfer of iron ore is prohibited unless exempted under paragraph 29 of resolution 2270 (2016). This shipment of arms and iron ore highlights the nexus in trade by the Democratic People's Republic of Korea in a variety of illicit goods, from small arms and light weapons ammunition (banned in 2009) to the trade in minerals banned under resolution 2270 (2016).

#### Figure 18 Cargo with limonite concealing arms

Source: Egypt.

<sup>&</sup>lt;sup>56</sup> The ammunition placed under limonite was a concealment technique deterring cursory inspection at sea or in port, similar to the *Chong Chon Gang* case in 2013 (see S/2014/147).