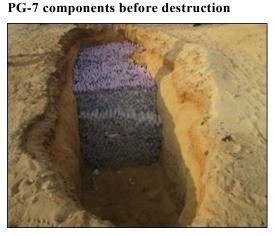

#### 1. Interdiction of ammunition aboard the vessel Jie Shun by Egypt

61. On 11 August 2016, Egypt intercepted the *Jie Shun* (International Maritime Organization (IMO) No. 8518780), a vessel commanded by a Democratic People's Republic of Korea captain that was en route from the Democratic People's Republic of Korea towards the Suez Canal. A search revealed a cargo containing 30,000 PG-7 rocket propelled grenades and related subcomponents in wooden crates concealed under about 2,300 tonnes of limonite (iron ore),<sup>66</sup> the largest interdicted ammunition consignment in the history of sanctions against the Democratic People's Republic of Korea (see figures 17 and 18). The transfer of iron ore is prohibited unless exempted under paragraph 29 of resolution 2270 (2016). This shipment of arms and iron ore highlights the nexus in trade by the Democratic People's Republic of Korea in a variety of illicit goods, from small arms and light weapons ammunition (banned in 2009) to the trade in minerals banned under resolution 2270 (2016).

Figure 17 Interdicted *Jie Shun* 

Source: Egypt.

#### Figure 18 Cargo with limonite concealing arms

Source: Egypt.

<sup>&</sup>lt;sup>56</sup> The ammunition placed under limonite was a concealment technique deterring cursory inspection at sea or in port, similar to the *Chong Chon Gang* case in 2013 (see S/2014/147).