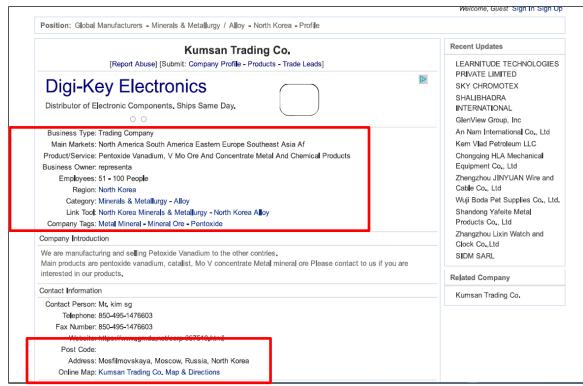

20. Multiple online commercial sources advertise Kumsan's business activities in Moscow and Dandong, highlighting dealings in "metal minerals and mineral ore, including vanadium ore", which is prohibited by the resolutions (see annex 4-2). Kumsan's sales address is the Embassy of the Democratic People's Republic of Korea in Moscow (see annex 4-3). According to an official website, Kumsan controls mines and chemical factories that extract and refine prohibited minerals, including vanadium, gold, zinc, copper and iron, with its main export being vanadium pentoxide.