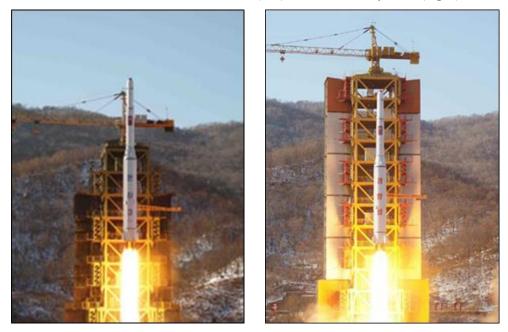

33. Images of the 22 June 2016 launch confirm that it was the same road-mobile ballistic missile displayed for the first time at the 10 October 2010 parade (see figure 6).<sup>38</sup> According to a Member State, it is based on the former Union of Soviet Socialist Republics R27 and has a range of 3,500 km with a payload of 650 kg. It uses liquid fuel and has a detachable warhead.<sup>39</sup>

#### Figure 6

## Musudan ballistic missiles at 15 April 2012 parade (left) and 22 June 2016 launch (right)

Source: KCNA.