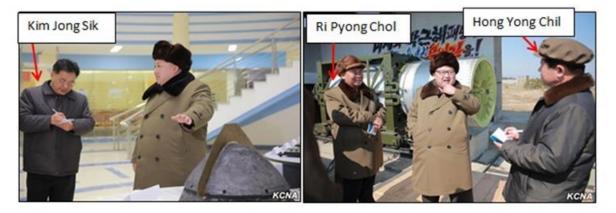

52. Other key Department officials, including Mr. Hong Sung Mu, Mr. Hong Yong Chil and Mr. Kim Jong Sik, were also seen standing next to Kim Jong Un and providing him briefings throughout 2016 (see table 2 and annex 6-3). Mr. Hong Sung Mu, a key nuclear weapon expert, has consistently participated in nuclear warhead simulation tests. Both Mr. Hong Sung Mu and Mr. Hong Yong Chil were designated by multiple Member States and the European Union, having been identified as vice-directors of the Munitions Industry Department.

## Munitions Industry Department and Strategic Force Command officials present at nuclear and ballistic missile-related events in 2016

| Events (based on<br>Rodong Sinmun<br>reports)                                                           |                  | Strategic<br>Force<br>Command |                 |                 |                 |
|---------------------------------------------------------------------------------------------------------|------------------|-------------------------------|-----------------|-----------------|-----------------|
|                                                                                                         | Ri Pyong<br>Chol | Hong Yong<br>Chil             | Hong Sung<br>Mu | Kim Jong<br>Sik | Kim Rak<br>Gyom |
| Nuclear test and<br>ceremony (6-7 Jan.)                                                                 | •                | •                             | •               |                 |                 |
| Long-range rocket<br>launch (7 Feb.)                                                                    |                  | •                             |                 |                 | •               |
| "Miniaturized nuclear<br>device" (9 Mar.)                                                               |                  | •                             | •               | •               | •               |
| Scud launches with<br>nuclear warhead<br>simulation (10-11 Mar.)                                        | •                |                               | •               | •               | •               |
| Re-entry vehicle<br>simulation (15 Mar.)                                                                | •                |                               |                 | •               | •               |
| Solid-fuel engine test<br>(24 Mar.)                                                                     | •                | •                             |                 |                 |                 |
| Long-range rocket<br>engine ground test<br>(9 Apr.)                                                     |                  | •                             |                 | •               | •               |
| Submarine-launched<br>ballistic missile test<br>(23 Apr.)                                               | •                |                               |                 |                 |                 |
| Two mobile Musudan<br>missile tests (23 June)                                                           | •                |                               |                 | •               | •               |
| Nodong-class medium-<br>range ballistic missile<br>test with nuclear<br>warhead simulation<br>(20 July) | •                |                               | •               | •               | •               |
| Scud-class short-range<br>ballistic missile test<br>(6 Sept.)                                           | •                |                               |                 | •               | •               |
| Long-range rocket<br>engine ground test<br>(20 Sept.)                                                   | •                |                               |                 | •               |                 |
| Photo after nuclear<br>test (22 Sept.)                                                                  |                  |                               | •               |                 |                 |