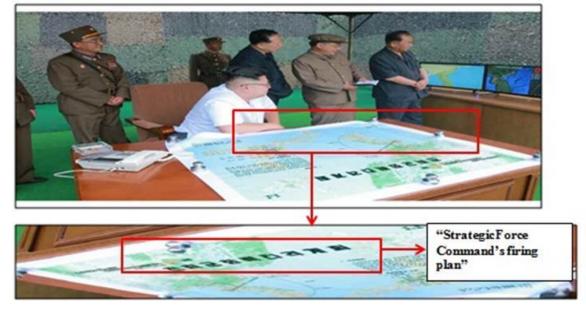

15. The satellite images of the Punggye-ri nuclear test site also show construction work and other activities, in particular at the "North Portal" and "West Portal" (see annex 3-4 and 3-5).

<sup>&</sup>lt;sup>18</sup> Written interview, Kyodo News, 17 August 2016.

#### Strategic Force Command

53. The corresponding military entity responsible for ballistic missiles is the Strategic Force Command. State media have stated that the Command was responsible for the launches of short- and medium-range ballistic missiles throughout 2016.<sup>60</sup> These roles were also reconfirmed by a map studied by Kim Jong Un bearing the Command's name (see annex 6-4). The Command has been designated by multiple Member States.<sup>61</sup>