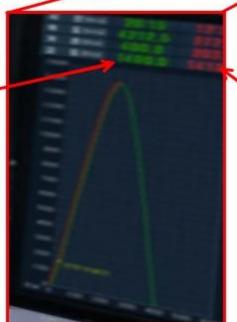

39. The test of 24 August, by successfully going through ejection, boost and flight phases, was unprecedented in demonstrating the country's capabilities with regard to submarine-launched ballistic missiles. The lofted trajectory of the missile attained a reported range of 500 km (see figure 10).

#### Figure 10 Lofted trajectory of 24 August 2016 KN-11 test

Source: KCNA.