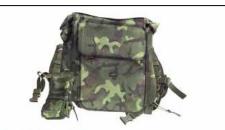

#### Inspection

73. The Panel inspected the consignment of 45 boxes and determined that the contents were military radio communications products and related accessories, including high-frequency software-defined radios, crypto-speaker microphones, GPS antennas, high-frequency whip antennas, clone cables, camouflaged rucksacks and carry-pouch (see figure 23 and annex 8-2). Certain boxes and articles were labelled "Glocom", and almost all of the items had been advertised by the company Global Communications Co (Glocom) on its website<sup>81</sup> (see annex 8-2).