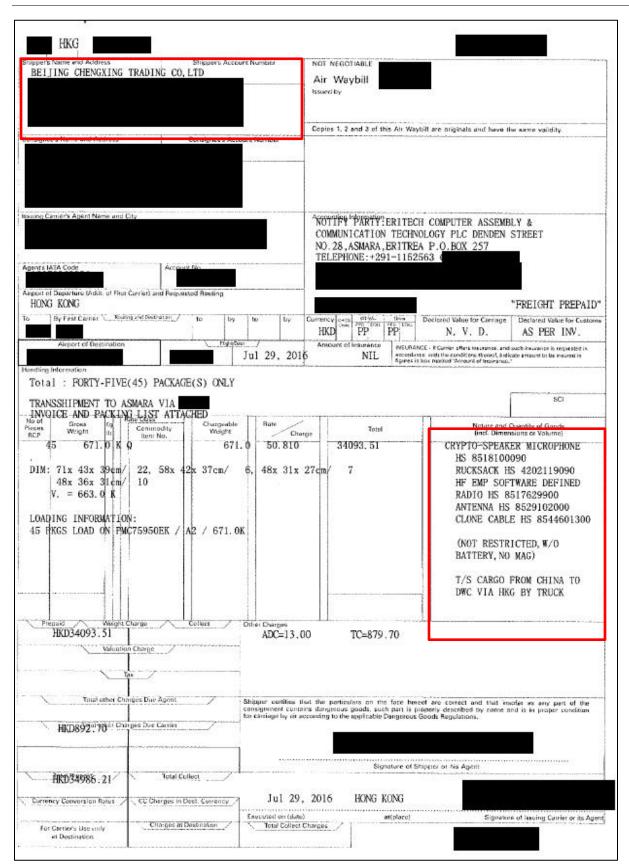

#### 2. Shipment of military communications materiel to Eritrea

72. The Panel investigated the July 2016 interdiction reported by a Member State of an air shipment suspected to be in violation of the resolutions. The shipment originated in China and was destined for a company in Eritrea, Eritech Computer Assembly & Communications Technology PLC (see annex 8-1), according to airway bills.<sup>80</sup> Given the involvement of the Democratic People's Republic of Korea in the cargo's manufacture and logistics, the Panel concluded that it had violated the arms embargo (paragraph 9 of resolution 1874 (2009)).

#### Inspection

73. The Panel inspected the consignment of 45 boxes and determined that the contents were military radio communications products and related accessories, including high-frequency software-defined radios, crypto-speaker microphones, GPS antennas, high-frequency whip antennas, clone cables, camouflaged rucksacks and carry-pouch (see figure 23 and annex 8-2). Certain boxes and articles were labelled "Glocom", and almost all of the items had been advertised by the company Global Communications Co (Glocom) on its website<sup>81</sup> (see annex 8-2).