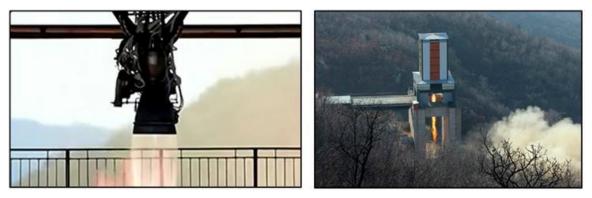

#### Sohae and Chamjin

43. The Panel previously noted that the upgrade of the engine test pad at Sohae was an indication that the site could be used to test larger engines.<sup>47</sup> On 20 September 2016, state media reported the test of a "new-type high-power engine of carrier rocket for geostationary satellite" at the Sohae engine test pad, with a thrust of 80 tons.<sup>48</sup> Engine images (see figure 12) are consistent with this statement and indicate the use of liquid propellants. One Member State has designated two individuals for cooperating with the Democratic People's Republic of Korea and the development of an "80-ton rocket booster".<sup>49</sup> The test also shows the ongoing development of a space launch vehicle that is larger than the Unha-3.<sup>50</sup>

#### Figure 12 The "80 tons" engine test

Source: KCTV (left) and KCNA (right).

44. On 9 April 2016, the Democratic People's Republic of Korea announced the Sohae test of "a new type high-power engine of inter-continental ballistic rocket" (see figure 13).<sup>51</sup> According to a Member State, the engine was a cluster of two Hwasong-10 (a.k.a Musudan) engines and is for the Hwasong-13 intercontinental ballistic missile (a.k.a KN-08).<sup>52</sup>

<sup>&</sup>lt;sup>51</sup> "Kim Jong Un guides ground jet test of new-type high-power engine of intercontinental ballistic rocket", *Rodong Sinmun*, 9 April 2016.

<sup>&</sup>lt;sup>52</sup> Consistent with test images showing a rocket plume appearing to originate from two main nozzles. Images of the Hwasong-13 also indicate that the missile is powered by a two-engine cluster (see annex 5-9).

#### Figure 13 Intercontinental ballistic missile engine test

Source: KCNA.

45. On 15 March 2016, state media reported on an experiment involving a ballistic missile re-entry vehicle nose cone placed within the plume of a Nodong engine (see figure 14), which was designed to verify "heat-resisting materials" and guarantee "the reliability of the intercontinental ballistic rocket warhead re-entry".<sup>53</sup> According to a Member State, the experiment was performed at the Chamjin test site (see annex 5-10).<sup>54</sup> The nose cone is similar to that of the Hwasong-13 intercontinental ballistic missile blunt warhead paraded on 10 October 2015 (see annex 5-9).<sup>55</sup>