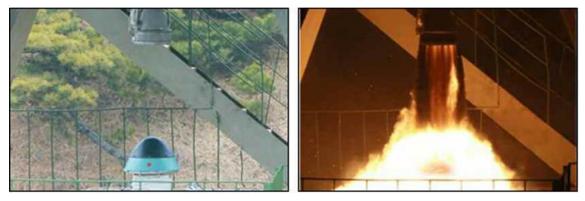

#### Submarine-launched ballistic missiles

36. The Democratic People's Republic of Korea has continued its development of the Pukgeukseong-1 (in Korean 북국성-1) submarine-launched ballistic missile, also known as the KN-11. Four KN-11 tests occurred within five months from the Sinpo area, showing rapid development. A land-based ejection test on 16 March was shortly followed by a sea-based test on 23 April 2016. Images from the latter demonstrate a successful cold-launch of the KN-11 emerging from the water, igniting just above the sea surface and entering the boost phase, flying for 30 km. While externally resembling the 8 May 2015 missile, it used solid instead of liquid propellant, evidenced by differences in the exhaust plume and smoke (see figures 7 and 8).<sup>44</sup>

#### Figure 7

Exhaust plumes of 8 May 2015 test (top) and 23 April 2016 test (bottom), showing transition from liquid- to solid-fuel engines

Source: Rodong Sinmun, 9 May 2015 (top) and 25 April 2016 (bottom).

<sup>&</sup>lt;sup>44</sup> The solid propellant nature of the missile is indicated by the bright and white plume instead of the orange and yellow colour associated with liquid fuel propellants.