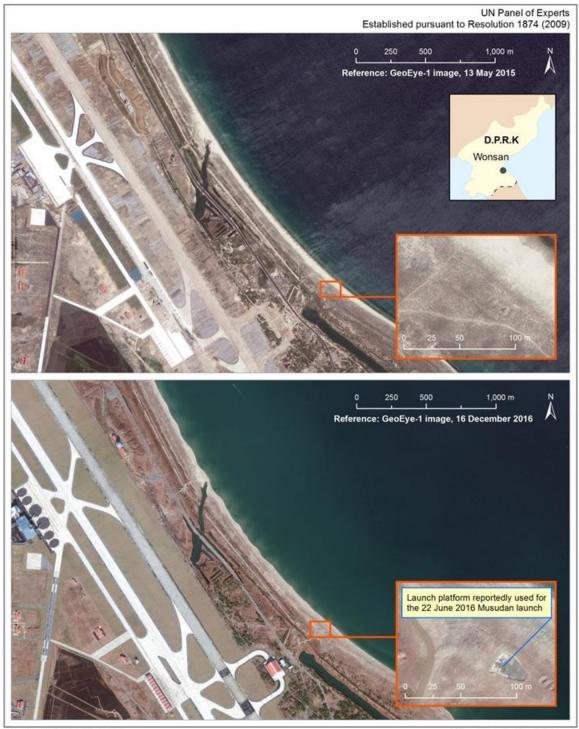

32. The missile was launched on a lofted trajectory and "targeted waters 400 km away after flying to the maximum altitude of 1413.6 km".<sup>36</sup> This trajectory, confirmed by a Member State, allowed testing without overflying another Member State (see annex 5-6). The missiles were launched from an area near Wonsan, where reportedly a launch pad was recently constructed (see annex 5-7).<sup>37</sup>