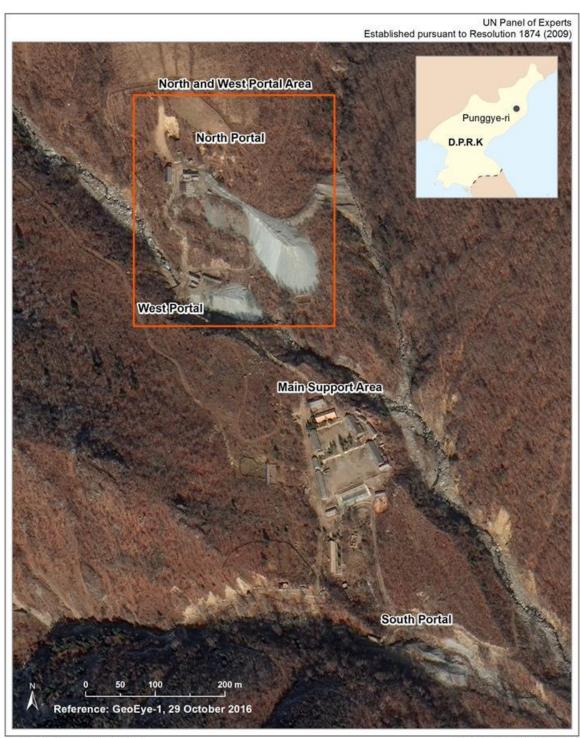

The Democratic People's Republic of Korea is flouting sanctions through trade in prohibited goods, with evasion techniques that are increasing in scale, scope and sophistication. The Panel investigated new interdictions, one of which highlighted the country's ability to manufacture and trade in sophisticated and lucrative military technologies using overseas networks. Another interdiction, of the vessel *Jie Shun*, was the largest seizure of ammunition in the history of sanctions against the Democratic People's Republic of Korea, and showed the country's use of concealment techniques, as well as an emerging nexus between entities trading in arms and minerals. The Panel's investigations further revealed previous arms trading by the Democratic People's Republic of Korea and cooperation in Africa, including hitherto unreported types of cooperation on a large scale.

<sup>&</sup>lt;sup>19</sup> IAEA, GOV/2016/45-GC(60)/16.

<sup>&</sup>lt;sup>20</sup> See S/2016/157, para. 21.

<sup>&</sup>lt;sup>21</sup> Ibid., para. 21 and annex 5.

<sup>&</sup>lt;sup>22</sup> David Albright and others, "September 2016: monitoring activities at Yongbyon nuclear site", Institute for Science and International Security, 20 September 2016.