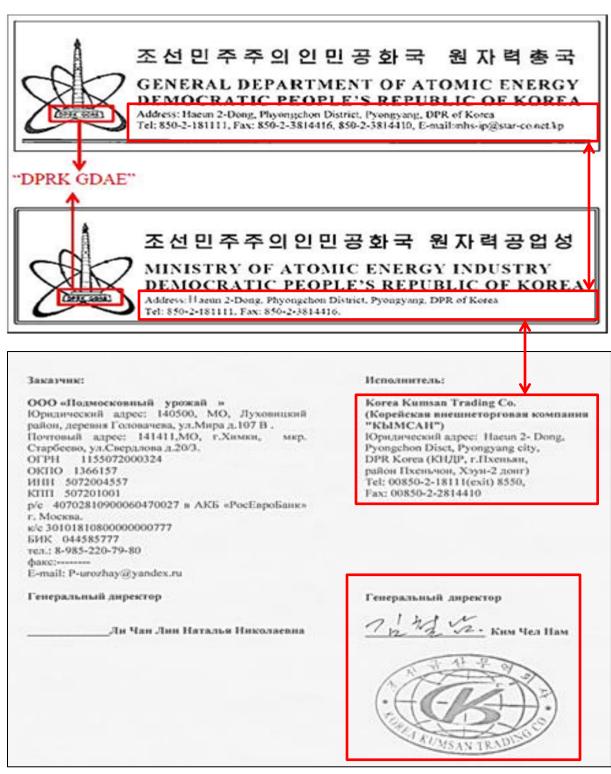

20. Multiple online commercial sources advertise Kumsan's business activities in Moscow and Dandong, highlighting dealings in "metal minerals and mineral ore, including vanadium ore", which is prohibited by the resolutions (see annex 4-2). Kumsan's sales address is the Embassy of the Democratic People's Republic of Korea in Moscow (see annex 4-3). According to an official website, Kumsan controls mines and chemical factories that extract and refine prohibited minerals, including vanadium, gold, zinc, copper and iron, with its main export being vanadium pentoxide.