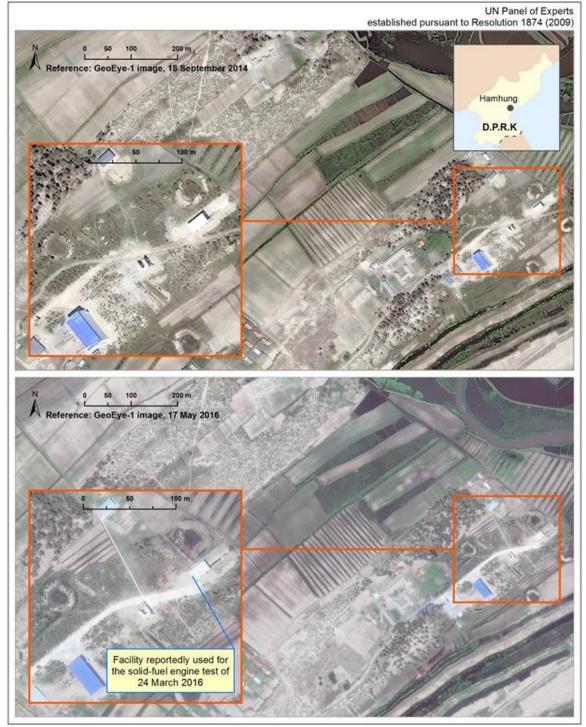

#### Hamhung and Sinpo complex

46. The Democratic People's Republic of Korea reported the 24 March test of a "high-power solid-fuel rocket engine" (see figures 8 and 15). Image analysis indicates that the plume colour is consistent with solid propellants and that the engine diameter is similar to the KN-11 submarine-launched ballistic missile. A gas generator attached at the engine-base suggests possible use by the Gorae class submarine to eject the submarine-launched ballistic missile from its launch tube (see para. 37). According to a Member State, the test was conducted in a facility near Hamhung (see annex 5-11).