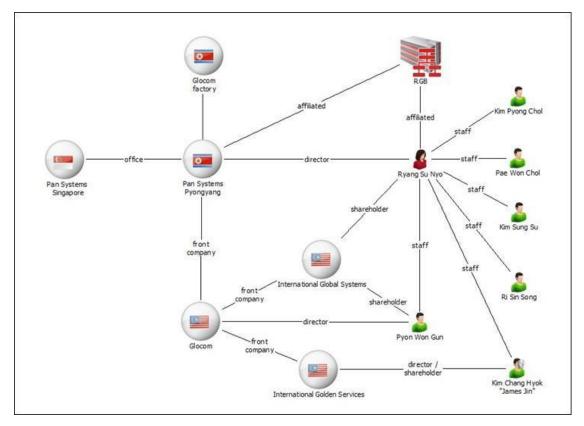

79. Information obtained by the Panel demonstrates that Glocom is a front company of the Democratic People's Republic of Korea company Pan Systems Pyongyang Branch (Pan Systems Pyongyang), which is linked to a Singaporean company named Pan Systems (S) Pte Ltd (Pan Systems Singapore).<sup>85</sup> The address on an invoice to a Glocom supplier is that of Pan Systems Pyongyang (see annex 8-6). Other facts confirm Glocom's link with the Democratic People's Republic of Korea: its stamp features the acronym "NKPY-PAN"<sup>86</sup> and its catalogue features Korean characters that have been deliberately blurred or blackened (see annex 8-7). Its director is a national of the Democratic People's Republic of Korea, Mr. Pyon Won Gun.

<sup>&</sup>lt;sup>83</sup> In Chinese: **光彩**伟兴贸易(北京)有限公司.

<sup>&</sup>lt;sup>84</sup> See S/2016/157, paras. 94-95.

<sup>&</sup>lt;sup>85</sup> The Pyongyang branch of Pan Systems Pte Ltd. was unilaterally designated by a Member State on 8 March 2016.

<sup>&</sup>lt;sup>86</sup> NKPY-PAN is likely an acronym for North Korea Pyongyang-Pan Systems.

paras. 232-241). Suppliers were mostly located in China (in particular in Hong Kong, China), and many of them were selling widely available electronic products. Components were sent to Beijing or Dandong, with Mr. Pyon apparently directly responsible for all acquisition matters.<sup>87</sup> The Democratic People's Republic of Korea procured relatively inexpensive components for the purpose of assembling and selling very expensive tactical military radio communications materiel (see annex 8-9).<sup>88</sup>