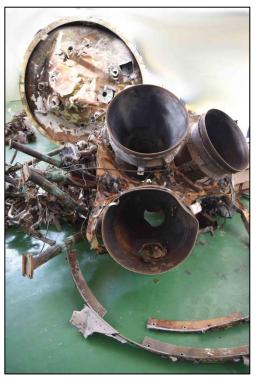

#### 1. Interdiction of ammunition aboard the vessel Jie Shun by Egypt

61. On 11 August 2016, Egypt intercepted the *Jie Shun* (International Maritime Organization (IMO) No. 8518780), a vessel commanded by a Democratic People's Republic of Korea captain that was en route from the Democratic People's Republic of Korea towards the Suez Canal. A search revealed a cargo containing 30,000 PG-7 rocket propelled grenades and related subcomponents in wooden crates concealed under about 2,300 tonnes of limonite (iron ore),<sup>66</sup> the largest interdicted ammunition consignment in the history of sanctions against the Democratic People's Republic of Korea (see figures 17 and 18). The transfer of iron ore is prohibited unless exempted under paragraph 29 of resolution 2270 (2016). This shipment of arms and iron ore highlights the nexus in trade by the Democratic People's Republic of Korea in a variety of illicit goods, from small arms and light weapons ammunition (banned in 2009) to the trade in minerals banned under resolution 2270 (2016).

#### Figure 18 Cargo with limonite concealing arms

Source: Egypt.

<sup>&</sup>lt;sup>56</sup> The ammunition placed under limonite was a concealment technique deterring cursory inspection at sea or in port, similar to the *Chong Chon Gang* case in 2013 (see S/2014/147).