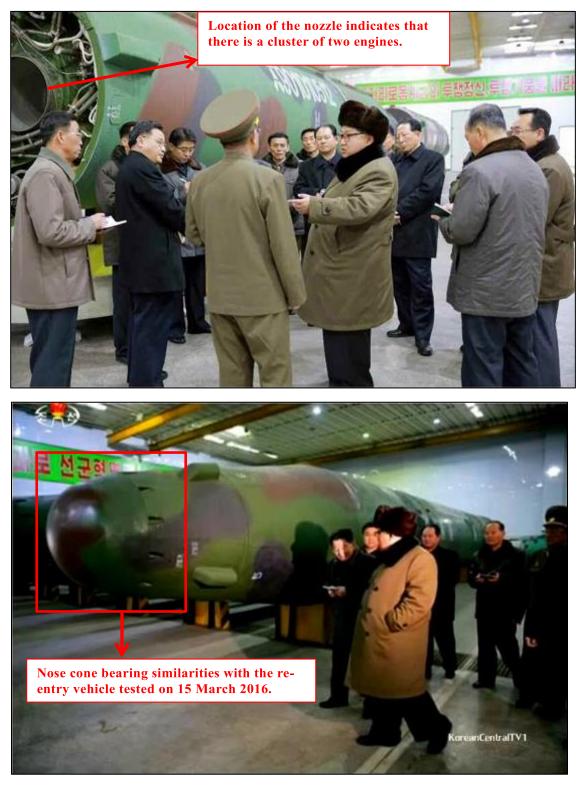

#### Figure 13 Intercontinental ballistic missile engine test

Source: KCNA.

45. On 15 March 2016, state media reported on an experiment involving a ballistic missile re-entry vehicle nose cone placed within the plume of a Nodong engine (see figure 14), which was designed to verify "heat-resisting materials" and guarantee "the reliability of the intercontinental ballistic rocket warhead re-entry".<sup>53</sup> According to a Member State, the experiment was performed at the Chamjin test site (see annex 5-10).<sup>54</sup> The nose cone is similar to that of the Hwasong-13 intercontinental ballistic missile blunt warhead paraded on 10 October 2015 (see annex 5-9).<sup>55</sup>

#### Figure 14 Images of re-entry vehicle test

Source: KCNA.

<sup>53</sup> "Kim Jong Un guides ballistic rocket's re-entry environmental simulation", *Rodong Sinmun*, 15 March 2016.

<sup>&</sup>lt;sup>54</sup> The test site is part of the Chamjin complex, where Scud, Nodong and Musudan ballistic missiles are manufactured. Aliases of the Chamjin missile factory are "Thaesong Machine Plant" and "Thaesong Machine Factory".