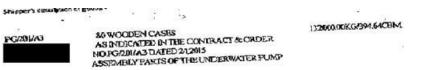

#### Cargo

63. The 132-ton arms cargo consisted of 79 crates containing 24,384 disassembled PG-7 rocket-propelled grenades and materials for an additional 4,616 rocketpropelled grenades, all manufactured in the Democratic People's Republic of Korea, according to Egypt. The markings indicated that they were manufactured in February 2016, but the Panel's on-site analysis revealed that they were not of recent production but rather had been stockpiled for some time. The bill of lading contained a false description of items as "assembly parts of the underwater pump", loaded in Nanjing, China, on 31 March 2016 (see figure 20). On the bill of lading, the address of the shipper, "Dalian Haoda Petroleum Chemical Co. Ltd", is that of a hotel in Dalian. Large nailed canvas patches concealed the destination and consignee stencilled on the crates. The destination and end user of the equipment was investigated by the Egyptian general prosecutor.<sup>67</sup>

#### Figure 20

#### False description as "assembly parts for underwater pump"

64. Unlike previous arms interdiction cases, the components' plastic tubes bore no markings from the Democratic People's Republic of Korea, indicating an additional layer of obfuscation (see figures 21 and 22). The Panel witnessed the destruction of part of the ammunition by the Egyptian Army on 7 and 8 November 2016 through controlled explosions, in compliance with the resolutions.