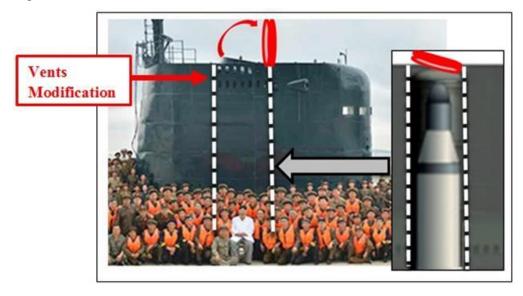

#### Launch platform

40. The Gorae-class submarine launch platform has been modified to solve ejection and stability problems. To this end, vents were added on either side of the launch tube (see figure 11). These improvements are notable given that this vessel will likely serve as the basis for future submarine-launched ballistic missile submarines with multiple tubes.<sup>45</sup>

#### Figure 11 Open hatch and the vent modifications

Source: KCNA.

41. Member States should be vigilant regarding the export of dual-use commercial items that could contribute to the submarine programme, in particular for launch-capable submarines, in accordance with paragraph 22 of resolution 2094 (2013) and paragraph 8 of resolution 2270 (2016).<sup>46</sup> The Committee also introduced a list of dual-use items with conventional arms applications which contained naval-related items.

<sup>&</sup>lt;sup>45</sup> The presence of the vents and the hatch confirm that there is only a single launch tube in the submarine, confirming that this is a still a prototype.

<sup>&</sup>lt;sup>46</sup> See S/2016/157, recommendation 10 (c). For a watch list of 60 such items, see Republic of Korea, "Tailored watch list for submarine parts", press release of 8 December 2016.