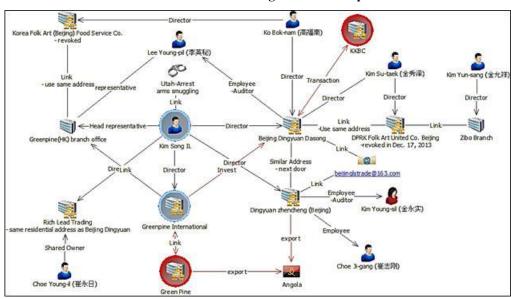

#### Korea Kumsan Trading Corporation

18. The Panel's investigation reveals that Korea Kumsan Trading Corporation (Kumsan) shares a phone and fax number and an e-mail address with the designated General Bureau of Atomic Energy and the Ministry of Atomic Energy Industry. The Panel previously determined that the Ministry and the Bureau are the same entity.<sup>26</sup> The Panel further notes that Kumsan's address is identical to that of the sanctioned entities (see figure 4 or annex 4-1).

#### Figure 4 Identifier comparison

Source: The Panel and Naenara (www.naenara.com.kp) (bottom right).

19. Two Member States announced that Kumsan is controlled by General Bureau of Atomic Energy, procures supplies for the Bureau, is a cash route to Pyongyang, is utilized by the Ministry of Atomic Energy Industry to produce sensitive materials and collect nuclear technology-related data and acted as the Ministry's overseas representative.<sup>27</sup> The Panel found that the president of Kumsan is Mr. Kim Chol Nam, which was corroborated by several Member States.

20. Multiple online commercial sources advertise Kumsan's business activities in Moscow and Dandong, highlighting dealings in "metal minerals and mineral ore, including vanadium ore", which is prohibited by the resolutions (see annex 4-2). Kumsan's sales address is the Embassy of the Democratic People's Republic of Korea in Moscow (see annex 4-3). According to an official website, Kumsan controls mines and chemical factories that extract and refine prohibited minerals, including vanadium, gold, zinc, copper and iron, with its main export being vanadium pentoxide.

21. Russia informed the Panel that Kumsan was not officially registered and that no vanadium trade had occurred since March 2016. The Panel considers the embassy of the Democratic People's Republic of Korea to be abusing its diplomatic status by operating as a front for its clandestine vanadium sale operations without providing official notification to the Russian Federation.

22. The Panel recommends that the Committee designate Kumsan for attempted sale of prohibited minerals and use of the embassy of the Democratic People's Republic of Korea in Moscow for commercial activities. Alternatively, the Committee could update the Committee's sanctions list by adding Kumsan as an alias of the Ministry of Atomic Energy Industry/General Bureau of Atomic Energy.