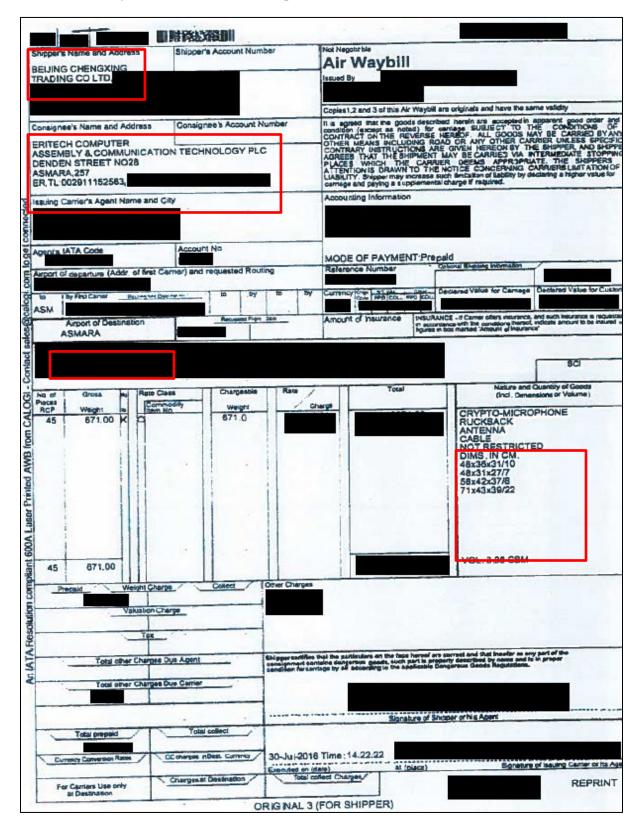

#### 2. Shipment of military communications materiel to Eritrea

72. The Panel investigated the July 2016 interdiction reported by a Member State of an air shipment suspected to be in violation of the resolutions. The shipment originated in China and was destined for a company in Eritrea, Eritech Computer Assembly & Communications Technology PLC (see annex 8-1), according to airway bills.<sup>80</sup> Given the involvement of the Democratic People's Republic of Korea in the cargo's manufacture and logistics, the Panel concluded that it had violated the arms embargo (paragraph 9 of resolution 1874 (2009)).

#### Inspection

73. The Panel inspected the consignment of 45 boxes and determined that the contents were military radio communications products and related accessories, including high-frequency software-defined radios, crypto-speaker microphones, GPS antennas, high-frequency whip antennas, clone cables, camouflaged rucksacks and carry-pouch (see figure 23 and annex 8-2). Certain boxes and articles were labelled "Glocom", and almost all of the items had been advertised by the company Global Communications Co (Glocom) on its website<sup>81</sup> (see annex 8-2).