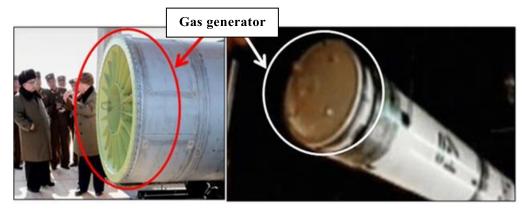

37. Rapid technological developments have taken place over a short period, resulting in significant progress towards an operational submarine-launched ballistic missile system. The shift from liquid- to a solid-fuel engine for the KN-11 is a major technological development, affording greater stability, quicker preparation and longer fuel storage. The country has also developed a gas generator attached to the missile to eject it from its tube (see figures 8 and 9). Imagery from the 24 August test revealed that the KN-11 is a two stage rocket (see annex 5-8).

#### Figure 9

## Gas generator for 24 March test (left) shown fitted to base of submarine-launched ballistic missile (right)

Source: KCNA.

38. The development of the KN-11 continued with a sea-based test on 9 July, in which the submarine-launched ballistic missile successfully ejected underwater and flew a short distance before exploding at an altitude of approximately 10 km.