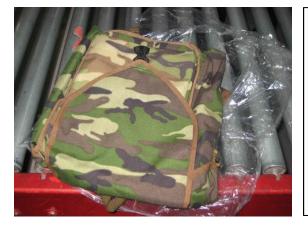

#### Inspection

73. The Panel inspected the consignment of 45 boxes and determined that the contents were military radio communications products and related accessories, including high-frequency software-defined radios, crypto-speaker microphones, GPS antennas, high-frequency whip antennas, clone cables, camouflaged rucksacks and carry-pouch (see figure 23 and annex 8-2). Certain boxes and articles were labelled "Glocom", and almost all of the items had been advertised by the company Global Communications Co (Glocom) on its website<sup>81</sup> (see annex 8-2).