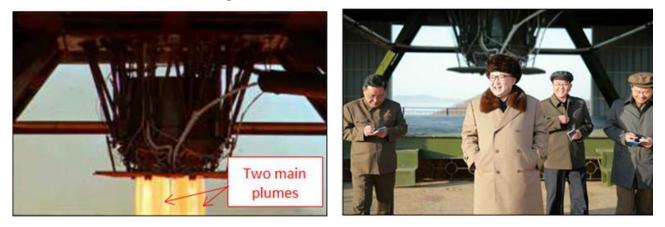

37. Rapid technological developments have taken place over a short period, resulting in significant progress towards an operational submarine-launched ballistic missile system. The shift from liquid- to a solid-fuel engine for the KN-11 is a major technological development, affording greater stability, quicker preparation and longer fuel storage. The country has also developed a gas generator attached to the missile to eject it from its tube (see figures 8 and 9). Imagery from the 24 August test revealed that the KN-11 is a two stage rocket (see annex 5-8).

#### Figure 9

## Gas generator for 24 March test (left) shown fitted to base of submarine-launched ballistic missile (right)

Source: KCNA.

38. The development of the KN-11 continued with a sea-based test on 9 July, in which the submarine-launched ballistic missile successfully ejected underwater and flew a short distance before exploding at an altitude of approximately 10 km.

#### Hamhung and Sinpo complex

46. The Democratic People's Republic of Korea reported the 24 March test of a "high-power solid-fuel rocket engine" (see figures 8 and 15). Image analysis indicates that the plume colour is consistent with solid propellants and that the engine diameter is similar to the KN-11 submarine-launched ballistic missile. A gas generator attached at the engine-base suggests possible use by the Gorae class submarine to eject the submarine-launched ballistic missile from its launch tube (see para. 37). According to a Member State, the test was conducted in a facility near Hamhung (see annex 5-11).