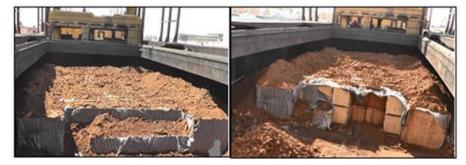

#### 1. Interdiction of ammunition aboard the vessel Jie Shun by Egypt

61. On 11 August 2016, Egypt intercepted the *Jie Shun* (International Maritime Organization (IMO) No. 8518780), a vessel commanded by a Democratic People's Republic of Korea captain that was en route from the Democratic People's Republic of Korea towards the Suez Canal. A search revealed a cargo containing 30,000 PG-7 rocket propelled grenades and related subcomponents in wooden crates concealed under about 2,300 tonnes of limonite (iron ore),<sup>66</sup> the largest interdicted ammunition consignment in the history of sanctions against the Democratic People's Republic of Korea (see figures 17 and 18). The transfer of iron ore is prohibited unless exempted under paragraph 29 of resolution 2270 (2016). This shipment of arms and iron ore highlights the nexus in trade by the Democratic People's Republic of Korea in a variety of illicit goods, from small arms and light weapons ammunition (banned in 2009) to the trade in minerals banned under resolution 2270 (2016).

#### Figure 18 Cargo with limonite concealing arms

Source: Egypt.

<sup>&</sup>lt;sup>56</sup> The ammunition placed under limonite was a concealment technique deterring cursory inspection at sea or in port, similar to the *Chong Chon Gang* case in 2013 (see S/2014/147).