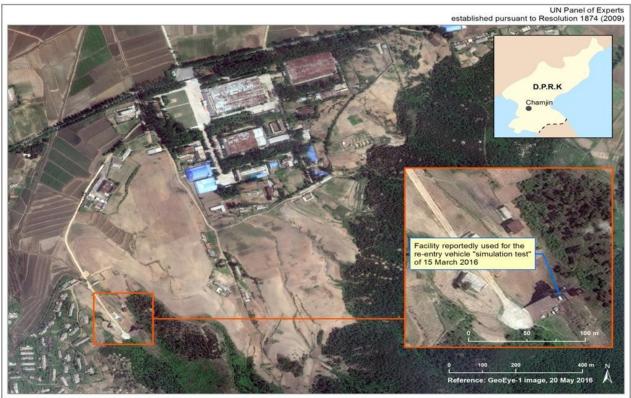

#### Figure 13 Intercontinental ballistic missile engine test

Source: KCNA.

45. On 15 March 2016, state media reported on an experiment involving a ballistic missile re-entry vehicle nose cone placed within the plume of a Nodong engine (see figure 14), which was designed to verify "heat-resisting materials" and guarantee "the reliability of the intercontinental ballistic rocket warhead re-entry".<sup>53</sup> According to a Member State, the experiment was performed at the Chamjin test site (see annex 5-10).<sup>54</sup> The nose cone is similar to that of the Hwasong-13 intercontinental ballistic missile blunt warhead paraded on 10 October 2015 (see annex 5-9).<sup>55</sup>

#### Figure 14 Images of re-entry vehicle test

Source: KCNA.

<sup>53</sup> "Kim Jong Un guides ballistic rocket's re-entry environmental simulation", *Rodong Sinmun*, 15 March 2016.

<sup>&</sup>lt;sup>54</sup> The test site is part of the Chamjin complex, where Scud, Nodong and Musudan ballistic missiles are manufactured. Aliases of the Chamjin missile factory are "Thaesong Machine Plant" and "Thaesong Machine Factory".