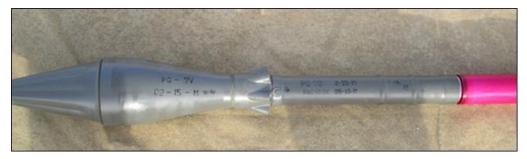

#### 1. Interdiction of ammunition aboard the vessel Jie Shun by Egypt

61. On 11 August 2016, Egypt intercepted the *Jie Shun* (International Maritime Organization (IMO) No. 8518780), a vessel commanded by a Democratic People's Republic of Korea captain that was en route from the Democratic People's Republic of Korea towards the Suez Canal. A search revealed a cargo containing 30,000 PG-7 rocket propelled grenades and related subcomponents in wooden crates concealed under about 2,300 tonnes of limonite (iron ore),<sup>66</sup> the largest interdicted ammunition consignment in the history of sanctions against the Democratic People's Republic of Korea (see figures 17 and 18). The transfer of iron ore is prohibited unless exempted under paragraph 29 of resolution 2270 (2016). This shipment of arms and iron ore highlights the nexus in trade by the Democratic People's Republic of Korea in a variety of illicit goods, from small arms and light weapons ammunition (banned in 2009) to the trade in minerals banned under resolution 2270 (2016).

#### Figure 21 Assembled PG-7 from shipment

Source: Egypt.

Figure 22

Source: Egypt.

65. For the limonite, there were two different bills of lading, one listing 1,998 tons from a consignor in the Democratic People's Republic of Korea to a Dandong company,<sup>68</sup> to be discharged in a "China port" and the other for 2,300 tons from a different consignor in the Democratic People's Republic of Korea to Egypt (see annex 7-1).<sup>69</sup> Both share the same reference number HJ-1, were dated 22 June 2016 and had certificates of origin from Haeju. The Egyptian authorities did not exempt the cargo under paragraph 29 (b) of resolution 2270 (2016) and stated they were investigating the consignee.