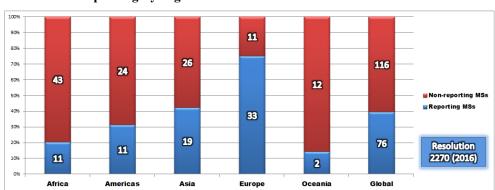

#### National implementation reports

6. Following the adoption of resolution 2270 (2016), the Panel noted a significant increase in the number of national implementation reports by Member States compared with much lower reporting levels under resolution 2094 (2013). Since the adoption of resolution 2270 (2016), 76 Member States have submitted reports (see figure 1) compared with 31 Member States for the 11-month period<sup>8</sup> following the adoption of resolution 2094 (2013). Of the reporting States, 10 submitted their first reports since the introduction of sanctions in 2006.

7. The Panel's contribution to this improvement was through significant outreach to Member States. Following the adoption of resolution 2270 (2016), the Panel sent reminders to 90 Member States that had never submitted national implementation reports.<sup>9</sup> Six months later, reminders were sent to 134 non-reporting Member States under resolution 2270 (2016). Particular attention was paid to Security Council members and co-sponsors of the resolution to invite them to lead by example. The Panel encouraged non-reporting Member States to use the updated guidelines on the preparation and submission of national implementation reports. In contrast to the previous period, all Security Council Members submitted their national implementation reports in 2016.<sup>10</sup> Despite increased reporting for resolution 2270 (2016) as compared with previous resolutions, the Panel notes that the number of non-reporting States (116) remains significant (see annex 2-1).

#### Figure 1 Overview of reporting by region