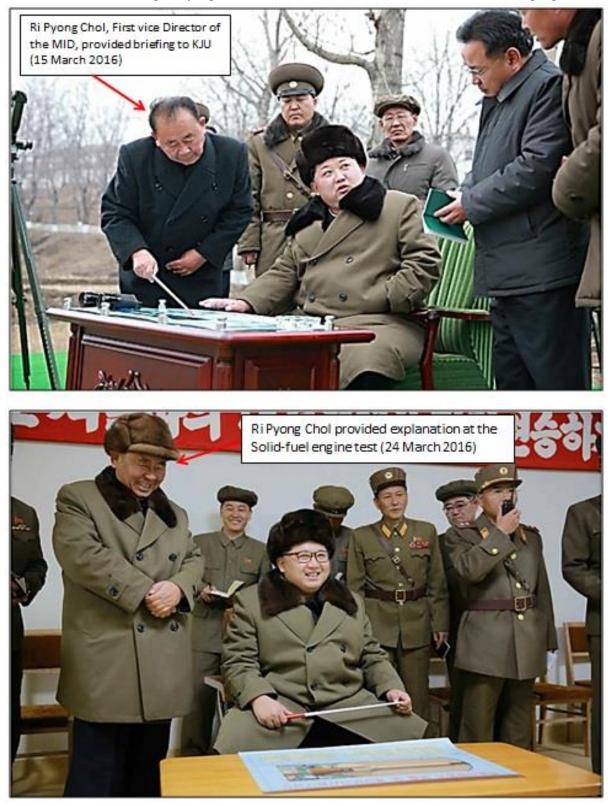

51. The Panel previously reported on the key role of the first vice-director of the Department, Ri Pyong Chol,<sup>58</sup> in the nuclear programme and recommended his designation.<sup>59</sup> This year, in addition to his continued nuclear role, he occupies the pivotal position within the ballistic missile programme. Confirmed by information from Member States and state media, Mr. Ri has also provided briefings to Kim Jong Un at almost every test site and launch (see table 2 and annex 6-2).

## Munitions Industry Department and Strategic Force Command officials present at nuclear and ballistic missile-related events in 2016

| Events (based on<br>Rodong Sinmun<br>reports)                                                           |                  | Strategic<br>Force<br>Command |                 |                 |                 |
|---------------------------------------------------------------------------------------------------------|------------------|-------------------------------|-----------------|-----------------|-----------------|
|                                                                                                         | Ri Pyong<br>Chol | Hong Yong<br>Chil             | Hong Sung<br>Mu | Kim Jong<br>Sik | Kim Rak<br>Gyom |
| Nuclear test and<br>ceremony (6-7 Jan.)                                                                 | •                | •                             | •               |                 |                 |
| Long-range rocket<br>launch (7 Feb.)                                                                    |                  | •                             |                 |                 | •               |
| "Miniaturized nuclear<br>device" (9 Mar.)                                                               |                  | •                             | •               | •               | •               |
| Scud launches with<br>nuclear warhead<br>simulation (10-11 Mar.)                                        | •                |                               | •               | •               | •               |
| Re-entry vehicle<br>simulation (15 Mar.)                                                                | •                |                               |                 | •               | •               |
| Solid-fuel engine test<br>(24 Mar.)                                                                     | •                | •                             |                 |                 |                 |
| Long-range rocket<br>engine ground test<br>(9 Apr.)                                                     |                  | •                             |                 | •               | •               |
| Submarine-launched<br>ballistic missile test<br>(23 Apr.)                                               | •                |                               |                 |                 |                 |
| Two mobile Musudan<br>missile tests (23 June)                                                           | •                |                               |                 | •               | •               |
| Nodong-class medium-<br>range ballistic missile<br>test with nuclear<br>warhead simulation<br>(20 July) | •                |                               | •               | •               | •               |
| Scud-class short-range<br>ballistic missile test<br>(6 Sept.)                                           | •                |                               |                 | •               | •               |
| Long-range rocket<br>engine ground test<br>(20 Sept.)                                                   | •                |                               |                 | •               |                 |
| Photo after nuclear<br>test (22 Sept.)                                                                  |                  |                               | •               |                 |                 |