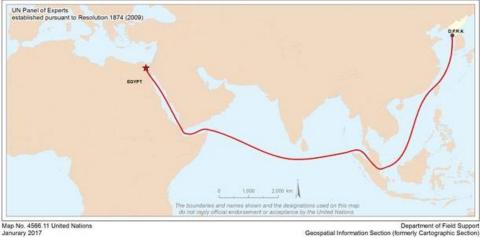

#### Voyage

62. Departing Haeju port on 23 July 2016, the vessel passed through the Straits of Malacca and was interdicted in Egyptian territorial waters south of the Suez Canal (see figure 19). The vessel's automatic identification system was off for the majority of the voyage except in busy sea lanes, where such behaviour could be noticed and assessed as a safety threat.

#### Figure 19 Jie Shun voyage