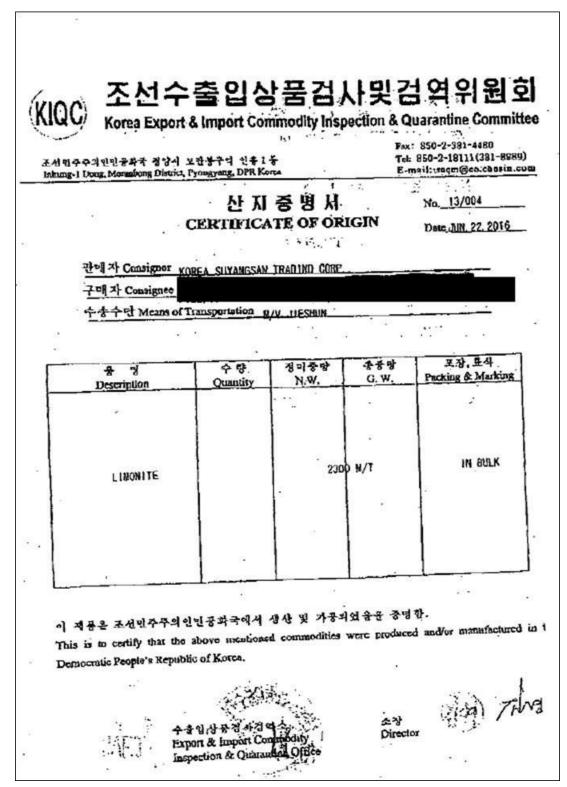

#### 1. Interdiction of ammunition aboard the vessel Jie Shun by Egypt

61. On 11 August 2016, Egypt intercepted the *Jie Shun* (International Maritime Organization (IMO) No. 8518780), a vessel commanded by a Democratic People's Republic of Korea captain that was en route from the Democratic People's Republic of Korea towards the Suez Canal. A search revealed a cargo containing 30,000 PG-7 rocket propelled grenades and related subcomponents in wooden crates concealed under about 2,300 tonnes of limonite (iron ore),<sup>66</sup> the largest interdicted ammunition consignment in the history of sanctions against the Democratic People's Republic of Korea (see figures 17 and 18). The transfer of iron ore is prohibited unless exempted under paragraph 29 of resolution 2270 (2016). This shipment of arms and iron ore highlights the nexus in trade by the Democratic People's Republic of Korea in a variety of illicit goods, from small arms and light weapons ammunition (banned in 2009) to the trade in minerals banned under resolution 2270 (2016).

#### Figure 21 Assembled PG-7 from shipment

Source: Egypt.

Figure 22

Source: Egypt.

65. For the limonite, there were two different bills of lading, one listing 1,998 tons from a consignor in the Democratic People's Republic of Korea to a Dandong company,<sup>68</sup> to be discharged in a "China port" and the other for 2,300 tons from a different consignor in the Democratic People's Republic of Korea to Egypt (see annex 7-1).<sup>69</sup> Both share the same reference number HJ-1, were dated 22 June 2016 and had certificates of origin from Haeju. The Egyptian authorities did not exempt the cargo under paragraph 29 (b) of resolution 2270 (2016) and stated they were investigating the consignee.