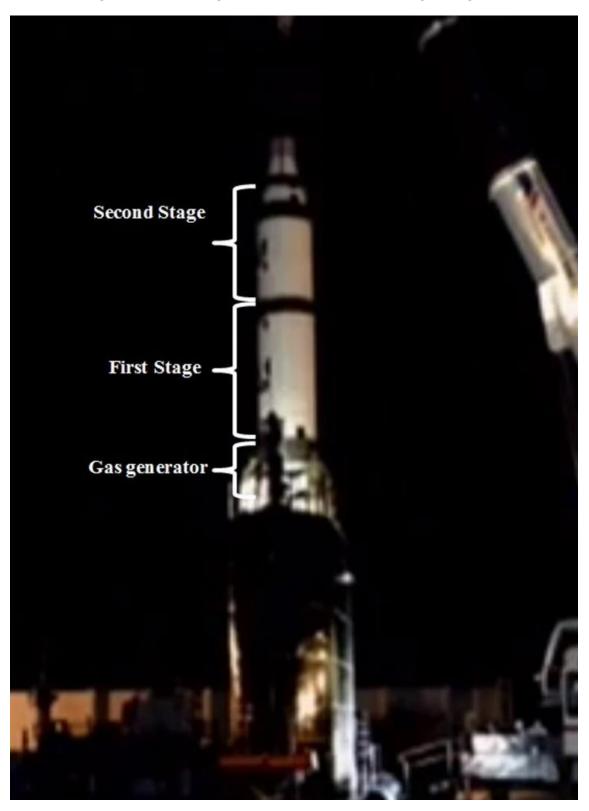

37. Rapid technological developments have taken place over a short period, resulting in significant progress towards an operational submarine-launched ballistic missile system. The shift from liquid- to a solid-fuel engine for the KN-11 is a major technological development, affording greater stability, quicker preparation and longer fuel storage. The country has also developed a gas generator attached to the missile to eject it from its tube (see figures 8 and 9). Imagery from the 24 August test revealed that the KN-11 is a two stage rocket (see annex 5-8).