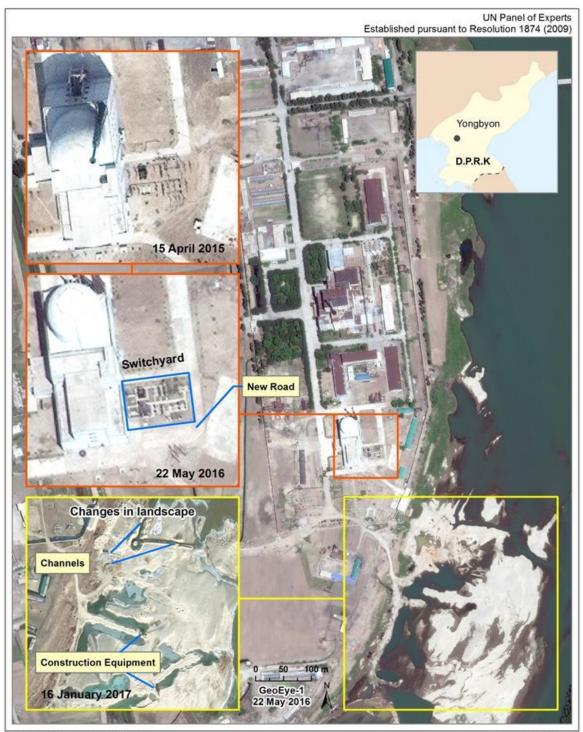

14. Construction was completed on what appears to be an electrical switchyard adjacent to the light water reactor with ongoing construction on a nearby sandbar (see annex 3-1 and 3-2).<sup>20</sup> The radiochemical laboratory and associated steam plant appear to have operated from early 2016 to early July given the plumes of smoke and fluctuating amounts of coal observed at the steam plant stockpiles (see annex 3-3). Construction work continues at the fuel rod fabrication plant area, including the new building on the east side.<sup>21</sup> Academic analysis postulates that the new building is for an isotope separation plant for thermonuclear and/or boosted fission weapons development.<sup>22</sup>

<sup>&</sup>lt;sup>19</sup> IAEA, GOV/2016/45-GC(60)/16.

<sup>&</sup>lt;sup>20</sup> See S/2016/157, para. 21.

<sup>&</sup>lt;sup>21</sup> Ibid., para. 21 and annex 5.

<sup>&</sup>lt;sup>22</sup> David Albright and others, "September 2016: monitoring activities at Yongbyon nuclear site", Institute for Science and International Security, 20 September 2016.