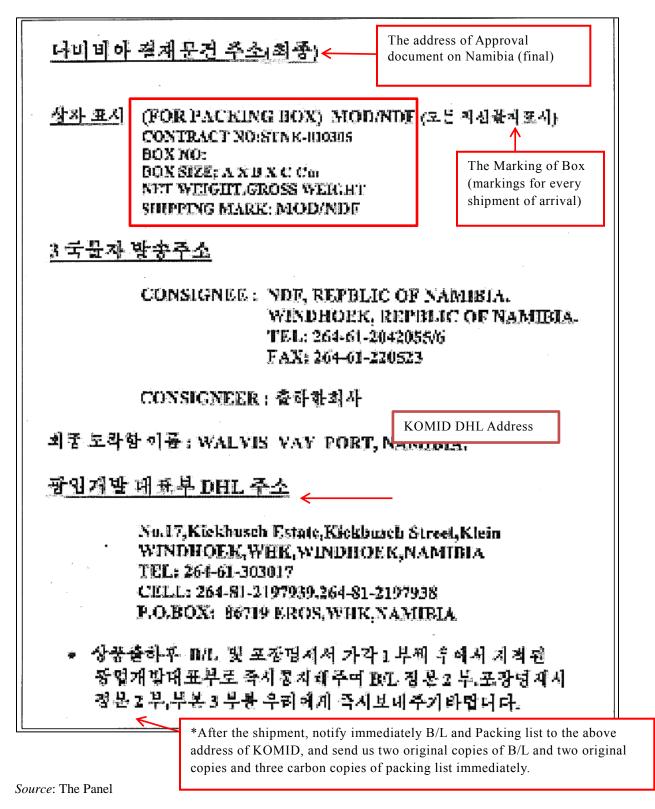

#### Korea Kumsan Trading Corporation

18. The Panel's investigation reveals that Korea Kumsan Trading Corporation (Kumsan) shares a phone and fax number and an e-mail address with the designated General Bureau of Atomic Energy and the Ministry of Atomic Energy Industry. The Panel previously determined that the Ministry and the Bureau are the same entity.<sup>26</sup> The Panel further notes that Kumsan's address is identical to that of the sanctioned entities (see figure 4 or annex 4-1).

20. Multiple online commercial sources advertise Kumsan's business activities in Moscow and Dandong, highlighting dealings in "metal minerals and mineral ore, including vanadium ore", which is prohibited by the resolutions (see annex 4-2). Kumsan's sales address is the Embassy of the Democratic People's Republic of Korea in Moscow (see annex 4-3). According to an official website, Kumsan controls mines and chemical factories that extract and refine prohibited minerals, including vanadium, gold, zinc, copper and iron, with its main export being vanadium pentoxide.