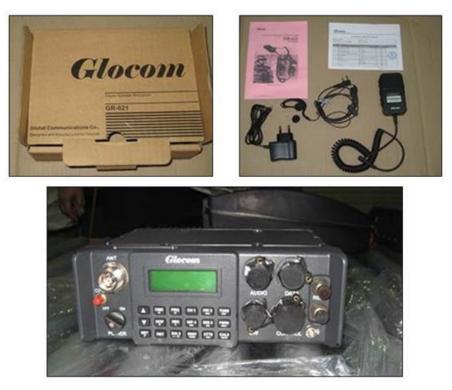

#### Inspection

73. The Panel inspected the consignment of 45 boxes and determined that the contents were military radio communications products and related accessories, including high-frequency software-defined radios, crypto-speaker microphones, GPS antennas, high-frequency whip antennas, clone cables, camouflaged rucksacks and carry-pouch (see figure 23 and annex 8-2). Certain boxes and articles were labelled "Glocom", and almost all of the items had been advertised by the company Global Communications Co (Glocom) on its website<sup>81</sup> (see annex 8-2).

#### Figure 23 Crypto-speaker microphone (top right) with box (top left) and software-defined radio (bottom)

Source: The Panel.

74. Inside the rucksacks, the Panel discovered reinforcement material consisting of cigarette packaging with Korean script and "made in DPR Korea" labels (see figure 24).

#### Manufacturer

77. Glocom is a Malaysia-based company which advertises radio communications equipment for military and paramilitary organizations. Glocom claims a presence in more than 10 countries and a prominent international reputation gained through participating, according to its website, in three biennial "Defense Service Asia" arms exhibitions since 2006.