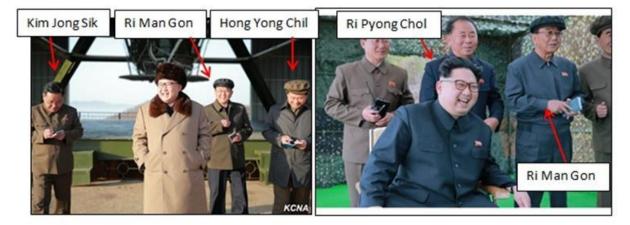

52. Other key Department officials, including Mr. Hong Sung Mu, Mr. Hong Yong Chil and Mr. Kim Jong Sik, were also seen standing next to Kim Jong Un and providing him briefings throughout 2016 (see table 2 and annex 6-3). Mr. Hong Sung Mu, a key nuclear weapon expert, has consistently participated in nuclear warhead simulation tests. Both Mr. Hong Sung Mu and Mr. Hong Yong Chil were designated by multiple Member States and the European Union, having been identified as vice-directors of the Munitions Industry Department.

## Munitions Industry Department and Strategic Force Command officials present at nuclear and ballistic missile-related events in 2016

| Events (based on<br>Rodong Sinmun<br>reports)                                                           |                  | Strategic<br>Force<br>Command |                 |                 |                 |
|---------------------------------------------------------------------------------------------------------|------------------|-------------------------------|-----------------|-----------------|-----------------|
|                                                                                                         | Ri Pyong<br>Chol | Hong Yong<br>Chil             | Hong Sung<br>Mu | Kim Jong<br>Sik | Kim Rak<br>Gyom |
| Nuclear test and<br>ceremony (6-7 Jan.)                                                                 | •                | •                             | •               |                 |                 |
| Long-range rocket<br>launch (7 Feb.)                                                                    |                  | •                             |                 |                 | •               |
| "Miniaturized nuclear<br>device" (9 Mar.)                                                               |                  | •                             | •               | •               | •               |
| Scud launches with<br>nuclear warhead<br>simulation (10-11 Mar.)                                        | •                |                               | •               | •               | •               |
| Re-entry vehicle<br>simulation (15 Mar.)                                                                | •                |                               |                 | •               | •               |
| Solid-fuel engine test<br>(24 Mar.)                                                                     | •                | •                             |                 |                 |                 |
| Long-range rocket<br>engine ground test<br>(9 Apr.)                                                     |                  | •                             |                 | •               | •               |
| Submarine-launched<br>ballistic missile test<br>(23 Apr.)                                               | •                |                               |                 |                 |                 |
| Two mobile Musudan<br>missile tests (23 June)                                                           | •                |                               |                 | •               | •               |
| Nodong-class medium-<br>range ballistic missile<br>test with nuclear<br>warhead simulation<br>(20 July) | •                |                               | •               | •               | •               |
| Scud-class short-range<br>ballistic missile test<br>(6 Sept.)                                           | •                |                               |                 | •               | •               |
| Long-range rocket<br>engine ground test<br>(20 Sept.)                                                   | •                |                               |                 | •               |                 |
| Photo after nuclear<br>test (22 Sept.)                                                                  |                  |                               | •               |                 |                 |