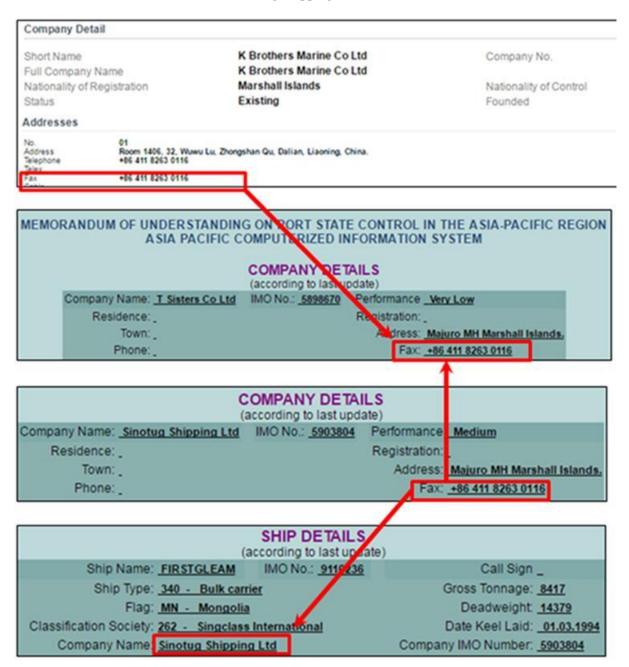

<sup>&</sup>lt;sup>68</sup> Korea Solbongsan Trading Company to Dandong Jinchang Industrials Trade Co. Ltd.

<sup>&</sup>lt;sup>69</sup> Korea Suyangsan Trading Corporation.

prohibited arms.<sup>70</sup> While Mr. Fan claimed that he was only a "consultant" for the *Jie Shun*, he confirmed K-Brothers Marine Ltd. as the vessel's operator (see annex 7-2).<sup>71</sup>

67. The second individual, Mr. Zhang Qiao (张桥), a.k.a Jack, served at least three functions for the *Jie Shun*: he was its emergency contact (see annex 7-3); he arranged the protection and indemnity insurance (see annex 7-4);<sup>72</sup> and, through his company, Bene Star Shipping Ltd., he registered the vessel's operator, K-Brothers, in the Marshall Islands. K-Brothers and Bene Star share a fax number.<sup>73</sup> Bene Star is a key node connecting multiple companies linked to the Democratic People's Republic of Korea and vessels associated with the Ocean Maritime Management Company, Limited (OMM) (see annex 7-5). Mr. Zhang also claimed to be a "consultant" instead of the vessel's operator and stated that K-Brothers was "separate from myself". The Panel notes that individuals listed as K-Brothers emergency contacts have been involved with OMM-associated vessels.<sup>74</sup>