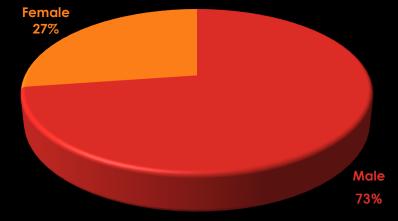

### NEW HIRES BY GENDER

OCT 2016 - APRIL 2017

**EDITORIAL** 

**NON-EDITORIAL** 

Male 13

Female

21

8

3

#### **EDITORIAL NEW HIRES BY GENDER**