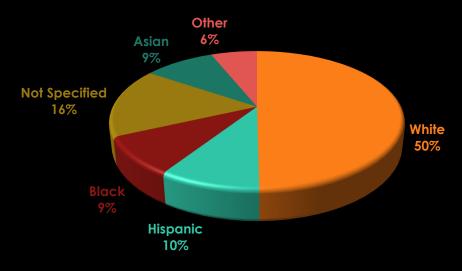

# GIZMODO MEDIA GROUP ALL STAFF

**GENDER** 

Male

120

Female

125

122

White

23

Asian

RACE\*

Black

Hispanic

23

Other

15

Unspecified

40

#### **EMPLOYEES BY RACE/ETHNICITY**