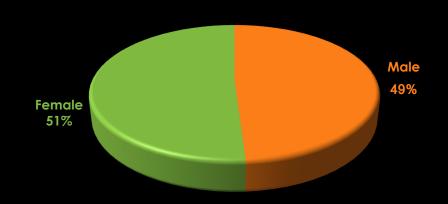

# GIZMODO MEDIA GROUP ALL STAFF

**GENDER** 

Male

120

Female

125

122

White

#### **EMPLOYEES BY GENDER**