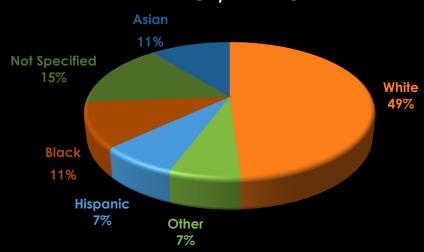

# GIZMODO MEDIA GROUP ALL STAFF

**GENDER** 

Male

120

Female

125

122

White

23

Asian

RACE\*

Black

Hispanic

23

Other

15

Unspecified

40

#### **EMPLOYEES BY GENDER**

#### **EMPLOYEES BY RACE/ETHNICITY**