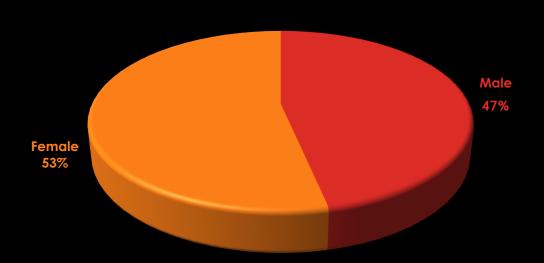

# GIZMODO MEDIA GROUP ALL STAFF

**GENDER** 

Male

120

Female

125

122

White

23

Asian

RACE\*

Black

Hispanic

23

Other

15

Unspecified

40

#### **EMPLOYEES BY GENDER**

#### **EMPLOYEES BY RACE/ETHNICITY**