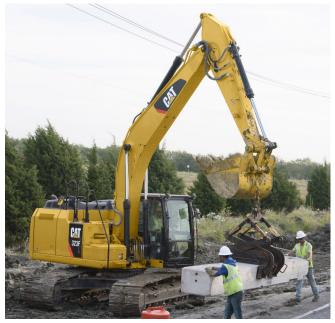

#### CONSTRUCTION ZONE BINGO MACHINERY IDENTIFICATION GUIDE

Photos by Washington State Department of Transportation via Flickr and Caterpillar Inc.

AERIAL WORK PLATFORM

COMPACTION ROLLER

BACKHOE LOADER

BULLDOZER

CEMENT MIXER

COLD PLANER

CONCRETE BOOM PUMP

CONCRETE PAVING MACHINE

CRANE

CAT

EXCAVATOR

DUMP TRUCK

MATERIAL TRANSFER VEHICLE

IMPACT ATTENTUATOR

MOTOR GRADER

ELECTRONIC

SIGN

**ORANGE SAFETY FENCING** 

SURVEY

STAKE

BARRICADE

TRAFFIC

CONE

POST

TRAFFIC DELINEATOR SAFETY BARREL

SCREED

VIBRATORY PLATE COMPACTOR

SKID STEER

TRANSFER SWEEPER

WHEELED ASPHALT PAVER

WHEEL LOADER

| Hard hat                  | Survey stake               | Shovel                     | Backhoe<br>loader     | Water<br>sprayer                |
|---------------------------|----------------------------|----------------------------|-----------------------|---------------------------------|
| Reflective<br>safety vest | Orange<br>safety fencing   | Screed                     | Skid steer            | "Oversize Load"<br>sign         |
| Compaction<br>roller      | Dump<br>truck              | Light tower                | "Bump"<br>sign        | Motor<br>grader                 |
| Traffic<br>cone           | Crane                      | Bulldozer                  | Wheel<br>loader       | Material<br>transfer vehicle    |
| Wheeled<br>asphalt paver  | Electronic sign            | Concrete<br>boom pump      | Traffic<br>barricade  | Cement<br>mixer                 |
| Port-o-potty              | Concrete<br>paving machine | Traffic<br>delineator post | Impact<br>attentuator | Vibratory<br>plate<br>compactor |
| Excavator                 | Aerial<br>work platform    | Transfer<br>sweeper        | Cold<br>planer        | Traffic<br>safety barrel        |