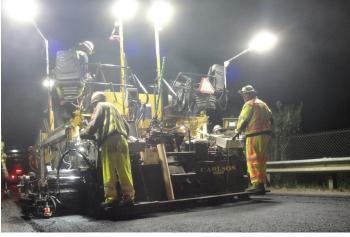

#### CONSTRUCTION ZONE BINGO MACHINERY IDENTIFICATION GUIDE

Photos by Washington State Department of Transportation via Flickr and Caterpillar Inc.

AERIAL WORK PLATFORM

COMPACTION ROLLER

BACKHOE LOADER

BULLDOZER

CEMENT MIXER

COLD PLANER

CONCRETE BOOM PUMP

CONCRETE PAVING MACHINE

CRANE

CAT

EXCAVATOR

DUMP TRUCK

MATERIAL TRANSFER VEHICLE

IMPACT ATTENTUATOR

MOTOR GRADER

ELECTRONIC

SIGN

**ORANGE SAFETY FENCING** 

SURVEY

STAKE

BARRICADE

TRAFFIC

CONE

POST

TRAFFIC DELINEATOR SAFETY BARREL

SCREED

VIBRATORY PLATE COMPACTOR

SKID STEER

TRANSFER SWEEPER

WHEELED ASPHALT PAVER

WHEEL LOADER

| Hard hat                  | Survey stake               | Shovel                     | Backhoe<br>loader     | Water<br>sprayer                |
|---------------------------|----------------------------|----------------------------|-----------------------|---------------------------------|
| Reflective<br>safety vest | Orange<br>safety fencing   | Screed                     | Skid steer            | "Oversize Load"<br>sign         |
| Compaction<br>roller      | Dump<br>truck              | Light tower                | "Bump"<br>sign        | Motor<br>grader                 |
| Traffic<br>cone           | Crane                      | Bulldozer                  | Wheel<br>loader       | Material<br>transfer vehicle    |
| Wheeled<br>asphalt paver  | Electronic sign            | Concrete<br>boom pump      | Traffic<br>barricade  | Cement<br>mixer                 |
| Port-o-potty              | Concrete<br>paving machine | Traffic<br>delineator post | Impact<br>attentuator | Vibratory<br>plate<br>compactor |
| Excavator                 | Aerial<br>work platform    | Transfer<br>sweeper        | Cold<br>planer        | Traffic<br>safety barrel        |