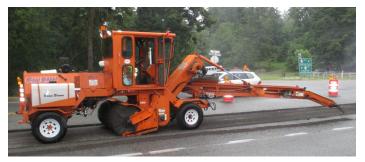

#### CONSTRUCTION ZONE BINGO MACHINERY IDENTIFICATION GUIDE

Photos by Washington State Department of Transportation via Flickr and Caterpillar Inc.

AERIAL WORK PLATFORM

COMPACTION ROLLER

BACKHOE LOADER

BULLDOZER

CEMENT MIXER

COLD PLANER

CONCRETE BOOM PUMP

CONCRETE PAVING MACHINE

CRANE

CAT

EXCAVATOR

DUMP TRUCK

MATERIAL TRANSFER VEHICLE

IMPACT ATTENTUATOR

MOTOR GRADER

ELECTRONIC

SIGN

**ORANGE SAFETY FENCING** 

SURVEY

STAKE

BARRICADE

TRAFFIC

CONE

POST

TRAFFIC DELINEATOR SAFETY BARREL

SCREED

VIBRATORY PLATE COMPACTOR

SKID STEER

TRANSFER SWEEPER

WHEELED ASPHALT PAVER

WHEEL LOADER

| Hard hat                  | Survey stake               | Shovel                     | Backhoe<br>loader     | Water<br>sprayer                |
|---------------------------|----------------------------|----------------------------|-----------------------|---------------------------------|
| Reflective<br>safety vest | Orange<br>safety fencing   | Screed                     | Skid steer            | "Oversize Load"<br>sign         |
| Compaction<br>roller      | Dump<br>truck              | Light tower                | "Bump"<br>sign        | Motor<br>grader                 |
| Traffic<br>cone           | Crane                      | Bulldozer                  | Wheel<br>loader       | Material<br>transfer vehicle    |
| Wheeled<br>asphalt paver  | Electronic sign            | Concrete<br>boom pump      | Traffic<br>barricade  | Cement<br>mixer                 |
| Port-o-potty              | Concrete<br>paving machine | Traffic<br>delineator post | Impact<br>attentuator | Vibratory<br>plate<br>compactor |
| Excavator                 | Aerial<br>work platform    | Transfer<br>sweeper        | Cold<br>planer        | Traffic<br>safety barrel        |