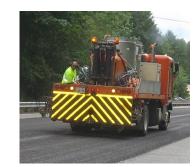

#### CONSTRUCTION ZONE

| Compaction<br>roller     | Dump<br>truck                | Cement<br>mixer            | "Slow"<br>sign           | Motor<br>grader                 |
|--------------------------|------------------------------|----------------------------|--------------------------|---------------------------------|
| Traffic<br>safety barrel | Concrete<br>boom pump        | Port-o-potty               | Wheel<br>loader          | Aerial<br>work platform         |
| Wheeled<br>asphalt paver | Electronic sign              |                            | Survey<br>stake          | Screed                          |
| Bulldozer                | Concrete<br>paving machine   | Traffic<br>delineator post | Orange<br>safety fencing | Vibratory<br>plate<br>compactor |
| Excavator                | Material<br>transfer vehicle | Transfer<br>sweeper        | Crane                    | Traffic<br>cone                 |

#### CONSTRUCTION ZONE

| Compaction               | Dump                       | Light tower                | "Bump"                | Motor                           |
|--------------------------|----------------------------|----------------------------|-----------------------|---------------------------------|
| roller                   | truck                      |                            | sign                  | grader                          |
| Orange<br>safety fencing | Crane                      | Bulldozer                  | Wheel<br>loader       | Material<br>transfer vehicle    |
| Wheeled                  | "Oversize Load"            |                            | Traffic               | Cement                          |
| asphalt paver            | sign                       |                            | barricade             | mixer                           |
| Port-o-potty             | Concrete<br>paving machine | Traffic<br>delineator post | Impact<br>attentuator | Vibratory<br>plate<br>compactor |
| Excavator                | Aerial                     | Transfer                   | Cold                  | Traffic                         |
|                          | work platform              | sweeper                    | planer                | safety barrel                   |

TRANSFER SWEEPER

WHEELED ASPHALT PAVER

WHEEL LOADER

| Hard hat                  | Survey stake               | Shovel                     | Backhoe<br>loader     | Water<br>sprayer                |
|---------------------------|----------------------------|----------------------------|-----------------------|---------------------------------|
| Reflective<br>safety vest | Orange<br>safety fencing   | Screed                     | Skid steer            | "Oversize Load"<br>sign         |
| Compaction<br>roller      | Dump<br>truck              | Light tower                | "Bump"<br>sign        | Motor<br>grader                 |
| Traffic<br>cone           | Crane                      | Bulldozer                  | Wheel<br>loader       | Material<br>transfer vehicle    |
| Wheeled<br>asphalt paver  | Electronic sign            | Concrete<br>boom pump      | Traffic<br>barricade  | Cement<br>mixer                 |
| Port-o-potty              | Concrete<br>paving machine | Traffic<br>delineator post | Impact<br>attentuator | Vibratory<br>plate<br>compactor |
| Excavator                 | Aerial<br>work platform    | Transfer<br>sweeper        | Cold<br>planer        | Traffic<br>safety barrel        |