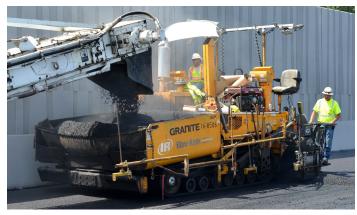

#### CONSTRUCTION ZONE BINGO MACHINERY IDENTIFICATION GUIDE

Photos by Washington State Department of Transportation via Flickr and Caterpillar Inc.

AERIAL WORK PLATFORM

COMPACTION ROLLER

BACKHOE LOADER

BULLDOZER

CEMENT MIXER

COLD PLANER

CONCRETE BOOM PUMP

CONCRETE PAVING MACHINE

CRANE

CAT

EXCAVATOR

DUMP TRUCK

MATERIAL TRANSFER VEHICLE

IMPACT ATTENTUATOR

MOTOR GRADER

ELECTRONIC

SIGN

**ORANGE SAFETY FENCING** 

SURVEY

STAKE

BARRICADE

TRAFFIC

CONE

POST

TRAFFIC DELINEATOR SAFETY BARREL

SCREED

VIBRATORY PLATE COMPACTOR

SKID STEER

TRANSFER SWEEPER

WHEELED ASPHALT PAVER

WHEEL LOADER

| Hard hat                  | Survey stake               | Shovel                     | Backhoe<br>loader     | Water<br>sprayer                |
|---------------------------|----------------------------|----------------------------|-----------------------|---------------------------------|
| Reflective<br>safety vest | Orange<br>safety fencing   | Screed                     | Skid steer            | "Oversize Load"<br>sign         |
| Compaction<br>roller      | Dump<br>truck              | Light tower                | "Bump"<br>sign        | Motor<br>grader                 |
| Traffic<br>cone           | Crane                      | Bulldozer                  | Wheel<br>loader       | Material<br>transfer vehicle    |
| Wheeled<br>asphalt paver  | Electronic sign            | Concrete<br>boom pump      | Traffic<br>barricade  | Cement<br>mixer                 |
| Port-o-potty              | Concrete<br>paving machine | Traffic<br>delineator post | Impact<br>attentuator | Vibratory<br>plate<br>compactor |
| Excavator                 | Aerial<br>work platform    | Transfer<br>sweeper        | Cold<br>planer        | Traffic<br>safety barrel        |