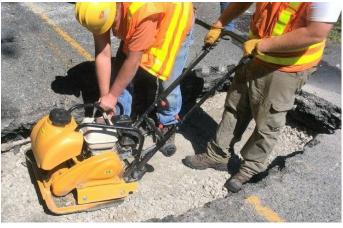

#### CONSTRUCTION ZONE BINGO MACHINERY IDENTIFICATION GUIDE

Photos by Washington State Department of Transportation via Flickr and Caterpillar Inc.

AERIAL WORK PLATFORM

COMPACTION ROLLER

BACKHOE LOADER

BULLDOZER

CEMENT MIXER

COLD PLANER

CONCRETE BOOM PUMP

CONCRETE PAVING MACHINE

CRANE

CAT

EXCAVATOR

DUMP TRUCK

MATERIAL TRANSFER VEHICLE

IMPACT ATTENTUATOR

MOTOR GRADER

ELECTRONIC

SIGN

**ORANGE SAFETY FENCING** 

SURVEY

STAKE

BARRICADE

TRAFFIC

CONE

POST

TRAFFIC DELINEATOR SAFETY BARREL

SCREED

VIBRATORY PLATE COMPACTOR

SKID STEER

TRANSFER SWEEPER

WHEELED ASPHALT PAVER

WHEEL LOADER

| Hard hat                  | Survey stake               | Shovel                     | Backhoe<br>loader     | Water<br>sprayer                |
|---------------------------|----------------------------|----------------------------|-----------------------|---------------------------------|
| Reflective<br>safety vest | Orange<br>safety fencing   | Screed                     | Skid steer            | "Oversize Load"<br>sign         |
| Compaction<br>roller      | Dump<br>truck              | Light tower                | "Bump"<br>sign        | Motor<br>grader                 |
| Traffic<br>cone           | Crane                      | Bulldozer                  | Wheel<br>loader       | Material<br>transfer vehicle    |
| Wheeled<br>asphalt paver  | Electronic sign            | Concrete<br>boom pump      | Traffic<br>barricade  | Cement<br>mixer                 |
| Port-o-potty              | Concrete<br>paving machine | Traffic<br>delineator post | Impact<br>attentuator | Vibratory<br>plate<br>compactor |
| Excavator                 | Aerial<br>work platform    | Transfer<br>sweeper        | Cold<br>planer        | Traffic<br>safety barrel        |