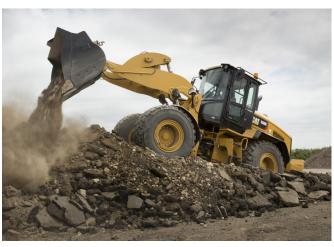

#### CONSTRUCTION ZONE BINGO MACHINERY IDENTIFICATION GUIDE

Photos by Washington State Department of Transportation via Flickr and Caterpillar Inc.

AERIAL WORK PLATFORM

COMPACTION ROLLER

BACKHOE LOADER

BULLDOZER

CEMENT MIXER

COLD PLANER

CONCRETE BOOM PUMP

CONCRETE PAVING MACHINE

CRANE

CAT

EXCAVATOR

DUMP TRUCK

MATERIAL TRANSFER VEHICLE

IMPACT ATTENTUATOR

MOTOR GRADER

ELECTRONIC

SIGN

**ORANGE SAFETY FENCING** 

SURVEY

STAKE

BARRICADE

TRAFFIC

CONE

POST

TRAFFIC DELINEATOR SAFETY BARREL

SCREED

VIBRATORY PLATE COMPACTOR

SKID STEER

TRANSFER SWEEPER

WHEELED ASPHALT PAVER

WHEEL LOADER

| Hard hat                  | Survey stake               | Shovel                     | Backhoe<br>loader     | Water<br>sprayer                |
|---------------------------|----------------------------|----------------------------|-----------------------|---------------------------------|
| Reflective<br>safety vest | Orange<br>safety fencing   | Screed                     | Skid steer            | "Oversize Load"<br>sign         |
| Compaction<br>roller      | Dump<br>truck              | Light tower                | "Bump"<br>sign        | Motor<br>grader                 |
| Traffic<br>cone           | Crane                      | Bulldozer                  | Wheel<br>loader       | Material<br>transfer vehicle    |
| Wheeled<br>asphalt paver  | Electronic sign            | Concrete<br>boom pump      | Traffic<br>barricade  | Cement<br>mixer                 |
| Port-o-potty              | Concrete<br>paving machine | Traffic<br>delineator post | Impact<br>attentuator | Vibratory<br>plate<br>compactor |
| Excavator                 | Aerial<br>work platform    | Transfer<br>sweeper        | Cold<br>planer        | Traffic<br>safety barrel        |