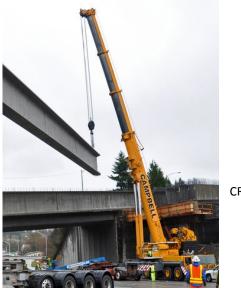

#### CONSTRUCTION ZONE BINGO MACHINERY IDENTIFICATION GUIDE

Photos by Washington State Department of Transportation via Flickr and Caterpillar Inc.

AERIAL WORK PLATFORM

COMPACTION ROLLER

BACKHOE LOADER

BULLDOZER

CEMENT MIXER

COLD PLANER

CONCRETE BOOM PUMP

CONCRETE PAVING MACHINE

CRANE

CAT

EXCAVATOR

DUMP TRUCK

MATERIAL TRANSFER VEHICLE

IMPACT ATTENTUATOR

MOTOR GRADER

ELECTRONIC

SIGN

**ORANGE SAFETY FENCING** 

SURVEY

STAKE

BARRICADE

TRAFFIC

CONE

POST

TRAFFIC DELINEATOR SAFETY BARREL

SCREED

VIBRATORY PLATE COMPACTOR

SKID STEER

TRANSFER SWEEPER

WHEELED ASPHALT PAVER

WHEEL LOADER

| Hard hat                  | Survey stake               | Shovel                     | Backhoe<br>loader     | Water<br>sprayer                |
|---------------------------|----------------------------|----------------------------|-----------------------|---------------------------------|
| Reflective<br>safety vest | Orange<br>safety fencing   | Screed                     | Skid steer            | "Oversize Load"<br>sign         |
| Compaction<br>roller      | Dump<br>truck              | Light tower                | "Bump"<br>sign        | Motor<br>grader                 |
| Traffic<br>cone           | Crane                      | Bulldozer                  | Wheel<br>loader       | Material<br>transfer vehicle    |
| Wheeled<br>asphalt paver  | Electronic sign            | Concrete<br>boom pump      | Traffic<br>barricade  | Cement<br>mixer                 |
| Port-o-potty              | Concrete<br>paving machine | Traffic<br>delineator post | Impact<br>attentuator | Vibratory<br>plate<br>compactor |
| Excavator                 | Aerial<br>work platform    | Transfer<br>sweeper        | Cold<br>planer        | Traffic<br>safety barrel        |