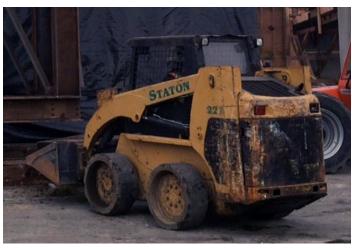

#### CONSTRUCTION ZONE BINGO MACHINERY IDENTIFICATION GUIDE

Photos by Washington State Department of Transportation via Flickr and Caterpillar Inc.

AERIAL WORK PLATFORM

COMPACTION ROLLER

BACKHOE LOADER

BULLDOZER

CEMENT MIXER

COLD PLANER

CONCRETE BOOM PUMP

CONCRETE PAVING MACHINE

CRANE

CAT

EXCAVATOR

DUMP TRUCK

MATERIAL TRANSFER VEHICLE

IMPACT ATTENTUATOR

MOTOR GRADER

ELECTRONIC

SIGN

**ORANGE SAFETY FENCING** 

SURVEY

STAKE

BARRICADE

TRAFFIC

CONE

POST

TRAFFIC DELINEATOR SAFETY BARREL

SCREED

VIBRATORY PLATE COMPACTOR

SKID STEER

TRANSFER SWEEPER

WHEELED ASPHALT PAVER

WHEEL LOADER

| Hard hat                  | Survey stake               | Shovel                     | Backhoe<br>loader     | Water<br>sprayer                |
|---------------------------|----------------------------|----------------------------|-----------------------|---------------------------------|
| Reflective<br>safety vest | Orange<br>safety fencing   | Screed                     | Skid steer            | "Oversize Load"<br>sign         |
| Compaction<br>roller      | Dump<br>truck              | Light tower                | "Bump"<br>sign        | Motor<br>grader                 |
| Traffic<br>cone           | Crane                      | Bulldozer                  | Wheel<br>loader       | Material<br>transfer vehicle    |
| Wheeled<br>asphalt paver  | Electronic sign            | Concrete<br>boom pump      | Traffic<br>barricade  | Cement<br>mixer                 |
| Port-o-potty              | Concrete<br>paving machine | Traffic<br>delineator post | Impact<br>attentuator | Vibratory<br>plate<br>compactor |
| Excavator                 | Aerial<br>work platform    | Transfer<br>sweeper        | Cold<br>planer        | Traffic<br>safety barrel        |