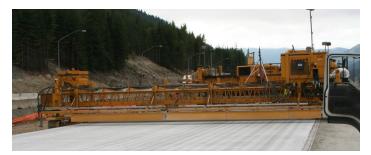

#### CONSTRUCTION ZONE BINGO MACHINERY IDENTIFICATION GUIDE

Photos by Washington State Department of Transportation via Flickr and Caterpillar Inc.

AERIAL WORK PLATFORM

COMPACTION ROLLER

BACKHOE LOADER

BULLDOZER

CEMENT MIXER

COLD PLANER

CONCRETE BOOM PUMP

CONCRETE PAVING MACHINE

CRANE

CAT

EXCAVATOR

DUMP TRUCK

MATERIAL TRANSFER VEHICLE

IMPACT ATTENTUATOR

MOTOR GRADER

ELECTRONIC

SIGN

**ORANGE SAFETY FENCING** 

SURVEY

STAKE

BARRICADE

TRAFFIC

CONE

POST

TRAFFIC DELINEATOR SAFETY BARREL

SCREED

VIBRATORY PLATE COMPACTOR

SKID STEER

TRANSFER SWEEPER

WHEELED ASPHALT PAVER

WHEEL LOADER

| Hard hat                  | Survey stake               | Shovel                     | Backhoe<br>loader     | Water<br>sprayer                |
|---------------------------|----------------------------|----------------------------|-----------------------|---------------------------------|
| Reflective<br>safety vest | Orange<br>safety fencing   | Screed                     | Skid steer            | "Oversize Load"<br>sign         |
| Compaction<br>roller      | Dump<br>truck              | Light tower                | "Bump"<br>sign        | Motor<br>grader                 |
| Traffic<br>cone           | Crane                      | Bulldozer                  | Wheel<br>loader       | Material<br>transfer vehicle    |
| Wheeled<br>asphalt paver  | Electronic sign            | Concrete<br>boom pump      | Traffic<br>barricade  | Cement<br>mixer                 |
| Port-o-potty              | Concrete<br>paving machine | Traffic<br>delineator post | Impact<br>attentuator | Vibratory<br>plate<br>compactor |
| Excavator                 | Aerial<br>work platform    | Transfer<br>sweeper        | Cold<br>planer        | Traffic<br>safety barrel        |