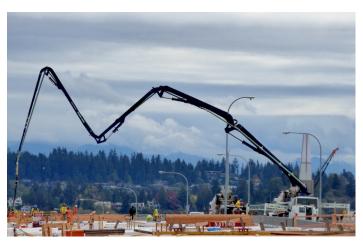

#### CONSTRUCTION ZONE BINGO MACHINERY IDENTIFICATION GUIDE

Photos by Washington State Department of Transportation via Flickr and Caterpillar Inc.

AERIAL WORK PLATFORM

COMPACTION ROLLER

BACKHOE LOADER

BULLDOZER

CEMENT MIXER

COLD PLANER

CONCRETE BOOM PUMP

CONCRETE PAVING MACHINE

CRANE

CAT

EXCAVATOR

DUMP TRUCK

MATERIAL TRANSFER VEHICLE

IMPACT ATTENTUATOR

MOTOR GRADER

ELECTRONIC

SIGN

**ORANGE SAFETY FENCING** 

SURVEY

STAKE

BARRICADE

TRAFFIC

CONE

POST

TRAFFIC DELINEATOR SAFETY BARREL

SCREED

VIBRATORY PLATE COMPACTOR

SKID STEER

TRANSFER SWEEPER

WHEELED ASPHALT PAVER

WHEEL LOADER

| Hard hat                  | Survey stake               | Shovel                     | Backhoe<br>loader     | Water<br>sprayer                |
|---------------------------|----------------------------|----------------------------|-----------------------|---------------------------------|
| Reflective<br>safety vest | Orange<br>safety fencing   | Screed                     | Skid steer            | "Oversize Load"<br>sign         |
| Compaction<br>roller      | Dump<br>truck              | Light tower                | "Bump"<br>sign        | Motor<br>grader                 |
| Traffic<br>cone           | Crane                      | Bulldozer                  | Wheel<br>loader       | Material<br>transfer vehicle    |
| Wheeled<br>asphalt paver  | Electronic sign            | Concrete<br>boom pump      | Traffic<br>barricade  | Cement<br>mixer                 |
| Port-o-potty              | Concrete<br>paving machine | Traffic<br>delineator post | Impact<br>attentuator | Vibratory<br>plate<br>compactor |
| Excavator                 | Aerial<br>work platform    | Transfer<br>sweeper        | Cold<br>planer        | Traffic<br>safety barrel        |