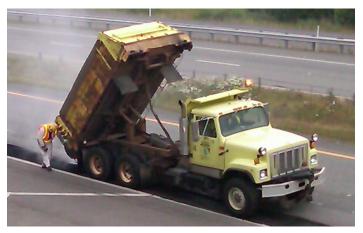

#### CONSTRUCTION ZONE

| Compaction<br>roller     | Dump<br>truck                | Cement<br>mixer            | "Slow"<br>sign           | Motor<br>grader                 |
|--------------------------|------------------------------|----------------------------|--------------------------|---------------------------------|
| Traffic<br>safety barrel | Concrete<br>boom pump        | Port-o-potty               | Wheel<br>loader          | Aerial<br>work platform         |
| Wheeled<br>asphalt paver | Electronic sign              |                            | Survey<br>stake          | Screed                          |
| Bulldozer                | Concrete<br>paving machine   | Traffic<br>delineator post | Orange<br>safety fencing | Vibratory<br>plate<br>compactor |
| Excavator                | Material<br>transfer vehicle | Transfer<br>sweeper        | Crane                    | Traffic<br>cone                 |

#### CONSTRUCTION ZONE

| Compaction               | Dump                       | Light tower                | "Bump"                | Motor                           |
|--------------------------|----------------------------|----------------------------|-----------------------|---------------------------------|
| roller                   | truck                      |                            | sign                  | grader                          |
| Orange<br>safety fencing | Crane                      | Bulldozer                  | Wheel<br>loader       | Material<br>transfer vehicle    |
| Wheeled                  | "Oversize Load"            |                            | Traffic               | Cement                          |
| asphalt paver            | sign                       |                            | barricade             | mixer                           |
| Port-o-potty             | Concrete<br>paving machine | Traffic<br>delineator post | Impact<br>attentuator | Vibratory<br>plate<br>compactor |
| Excavator                | Aerial                     | Transfer                   | Cold                  | Traffic                         |
|                          | work platform              | sweeper                    | planer                | safety barrel                   |

#### CONSTRUCTION ZONE BINGO MACHINERY IDENTIFICATION GUIDE

Photos by Washington State Department of Transportation via Flickr and Caterpillar Inc.

AERIAL WORK PLATFORM

COMPACTION ROLLER

BACKHOE LOADER

BULLDOZER

CEMENT MIXER

COLD PLANER

CONCRETE BOOM PUMP

CONCRETE PAVING MACHINE

CRANE

CAT

EXCAVATOR

DUMP TRUCK