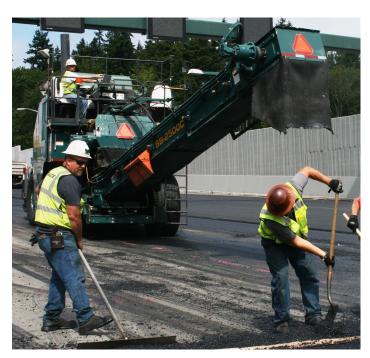

#### CONSTRUCTION ZONE

| Compaction<br>roller     | Dump<br>truck                | Cement<br>mixer            | "Slow"<br>sign           | Motor<br>grader                 |
|--------------------------|------------------------------|----------------------------|--------------------------|---------------------------------|
| Traffic<br>safety barrel | Concrete<br>boom pump        | Port-o-potty               | Wheel<br>loader          | Aerial<br>work platform         |
| Wheeled<br>asphalt paver | Electronic sign              |                            | Survey<br>stake          | Screed                          |
| Bulldozer                | Concrete<br>paving machine   | Traffic<br>delineator post | Orange<br>safety fencing | Vibratory<br>plate<br>compactor |
| Excavator                | Material<br>transfer vehicle | Transfer<br>sweeper        | Crane                    | Traffic<br>cone                 |

#### CONSTRUCTION ZONE

| Compaction               | Dump                       | Light tower                | "Bump"                | Motor                           |
|--------------------------|----------------------------|----------------------------|-----------------------|---------------------------------|
| roller                   | truck                      |                            | sign                  | grader                          |
| Orange<br>safety fencing | Crane                      | Bulldozer                  | Wheel<br>loader       | Material<br>transfer vehicle    |
| Wheeled                  | "Oversize Load"            |                            | Traffic               | Cement                          |
| asphalt paver            | sign                       |                            | barricade             | mixer                           |
| Port-o-potty             | Concrete<br>paving machine | Traffic<br>delineator post | Impact<br>attentuator | Vibratory<br>plate<br>compactor |
| Excavator                | Aerial                     | Transfer                   | Cold                  | Traffic                         |
|                          | work platform              | sweeper                    | planer                | safety barrel                   |

#### CONSTRUCTION ZONE BINGO MACHINERY IDENTIFICATION GUIDE

Photos by Washington State Department of Transportation via Flickr and Caterpillar Inc.

AERIAL WORK PLATFORM

COMPACTION ROLLER

BACKHOE LOADER

BULLDOZER

CEMENT MIXER

COLD PLANER

CONCRETE BOOM PUMP

CONCRETE PAVING MACHINE

CRANE

CAT

EXCAVATOR

DUMP TRUCK