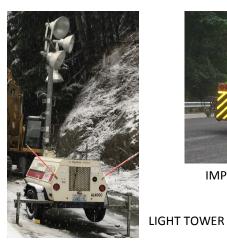

#### CONSTRUCTION ZONE

| Compaction               | Dump                       | Light tower                | "Bump"                | Motor                           |
|--------------------------|----------------------------|----------------------------|-----------------------|---------------------------------|
| roller                   | truck                      |                            | sign                  | grader                          |
| Orange<br>safety fencing | Crane                      | Bulldozer                  | Wheel<br>loader       | Material<br>transfer vehicle    |
| Wheeled                  | "Oversize Load"            |                            | Traffic               | Cement                          |
| asphalt paver            | sign                       |                            | barricade             | mixer                           |
| Port-o-potty             | Concrete<br>paving machine | Traffic<br>delineator post | Impact<br>attentuator | Vibratory<br>plate<br>compactor |
| Excavator                | Aerial                     | Transfer                   | Cold                  | Traffic                         |
|                          | work platform              | sweeper                    | planer                | safety barrel                   |

MATERIAL TRANSFER VEHICLE

IMPACT ATTENTUATOR

MOTOR GRADER

ELECTRONIC

SIGN

**ORANGE SAFETY FENCING** 

SURVEY

STAKE

TRANSFER SWEEPER

WHEELED ASPHALT PAVER

WHEEL LOADER

| Hard hat                  | Survey stake               | Shovel                     | Backhoe<br>loader     | Water<br>sprayer                |
|---------------------------|----------------------------|----------------------------|-----------------------|---------------------------------|
| Reflective<br>safety vest | Orange<br>safety fencing   | Screed                     | Skid steer            | "Oversize Load"<br>sign         |
| Compaction<br>roller      | Dump<br>truck              | Light tower                | "Bump"<br>sign        | Motor<br>grader                 |
| Traffic<br>cone           | Crane                      | Bulldozer                  | Wheel<br>loader       | Material<br>transfer vehicle    |
| Wheeled<br>asphalt paver  | Electronic sign            | Concrete<br>boom pump      | Traffic<br>barricade  | Cement<br>mixer                 |
| Port-o-potty              | Concrete<br>paving machine | Traffic<br>delineator post | Impact<br>attentuator | Vibratory<br>plate<br>compactor |
| Excavator                 | Aerial<br>work platform    | Transfer<br>sweeper        | Cold<br>planer        | Traffic<br>safety barrel        |