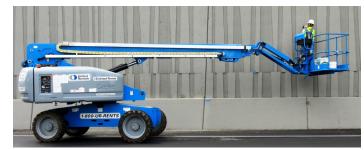

#### CONSTRUCTION ZONE BINGO MACHINERY IDENTIFICATION GUIDE

Photos by Washington State Department of Transportation via Flickr and Caterpillar Inc.

AERIAL WORK PLATFORM

COMPACTION ROLLER

BACKHOE LOADER

BULLDOZER

MATERIAL TRANSFER VEHICLE

IMPACT ATTENTUATOR

MOTOR GRADER

ELECTRONIC

SIGN

**ORANGE SAFETY FENCING** 

SURVEY

STAKE

TRANSFER SWEEPER

WHEELED ASPHALT PAVER

WHEEL LOADER

| Hard hat                  | Survey stake               | Shovel                     | Backhoe<br>loader     | Water<br>sprayer                |
|---------------------------|----------------------------|----------------------------|-----------------------|---------------------------------|
| Reflective<br>safety vest | Orange<br>safety fencing   | Screed                     | Skid steer            | "Oversize Load"<br>sign         |
| Compaction<br>roller      | Dump<br>truck              | Light tower                | "Bump"<br>sign        | Motor<br>grader                 |
| Traffic<br>cone           | Crane                      | Bulldozer                  | Wheel<br>loader       | Material<br>transfer vehicle    |
| Wheeled<br>asphalt paver  | Electronic sign            | Concrete<br>boom pump      | Traffic<br>barricade  | Cement<br>mixer                 |
| Port-o-potty              | Concrete<br>paving machine | Traffic<br>delineator post | Impact<br>attentuator | Vibratory<br>plate<br>compactor |
| Excavator                 | Aerial<br>work platform    | Transfer<br>sweeper        | Cold<br>planer        | Traffic<br>safety barrel        |