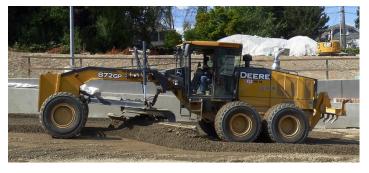

#### CONSTRUCTION ZONE BINGO MACHINERY IDENTIFICATION GUIDE

Photos by Washington State Department of Transportation via Flickr and Caterpillar Inc.

AERIAL WORK PLATFORM

COMPACTION ROLLER

BACKHOE LOADER

BULLDOZER

CEMENT MIXER

COLD PLANER

CONCRETE BOOM PUMP

CONCRETE PAVING MACHINE

CRANE

CAT

EXCAVATOR

DUMP TRUCK

MATERIAL TRANSFER VEHICLE

IMPACT ATTENTUATOR

MOTOR GRADER

ELECTRONIC

SIGN

**ORANGE SAFETY FENCING** 

SURVEY

STAKE

TRANSFER SWEEPER

WHEELED ASPHALT PAVER

WHEEL LOADER

| Hard hat                  | Survey stake               | Shovel                     | Backhoe<br>loader     | Water<br>sprayer                |
|---------------------------|----------------------------|----------------------------|-----------------------|---------------------------------|
| Reflective<br>safety vest | Orange<br>safety fencing   | Screed                     | Skid steer            | "Oversize Load"<br>sign         |
| Compaction<br>roller      | Dump<br>truck              | Light tower                | "Bump"<br>sign        | Motor<br>grader                 |
| Traffic<br>cone           | Crane                      | Bulldozer                  | Wheel<br>loader       | Material<br>transfer vehicle    |
| Wheeled<br>asphalt paver  | Electronic sign            | Concrete<br>boom pump      | Traffic<br>barricade  | Cement<br>mixer                 |
| Port-o-potty              | Concrete<br>paving machine | Traffic<br>delineator post | Impact<br>attentuator | Vibratory<br>plate<br>compactor |
| Excavator                 | Aerial<br>work platform    | Transfer<br>sweeper        | Cold<br>planer        | Traffic<br>safety barrel        |