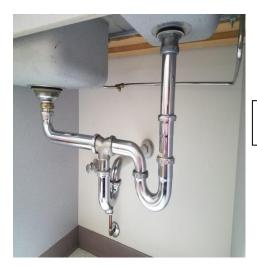

#### CHADWELL ES

#### S0W-33-FD

Classroom 151 tested above 15.0.

Entering from hallway into the classroom with the sink in the back left corner.