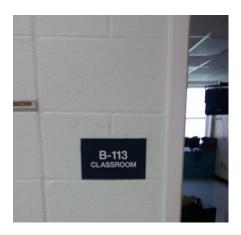

#### **ROOM 202**

Classroom 202 tested above 15.0.

Entering from hallway into the classroom, with the sink in the back corner of the room.