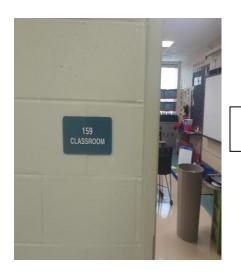

#### CHADWELL ES

#### SOW-41-FD

Classroom 159 tested above 15.0.

Entering from hallway into the classroom with the sink in the back left corner.