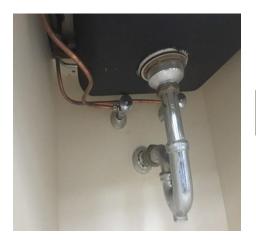

#### CALDWELL ES

# SOW-22-FD

#### **ROOM 202**

Classroom 202 tested above 15.0.

Entering from hallway into the classroom, with the sink in the back corner of the room.