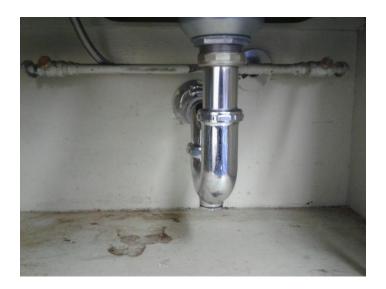

#### ROOM 218

Classroom 218 tested above 15.0.

Sink with the water lines connected.