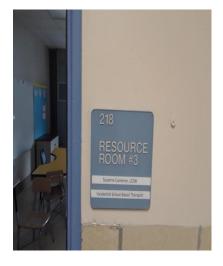

# SOW-30-FD

#### ROOM 218

Classroom 218 tested above 15.0.

Sink with the water lines connected.