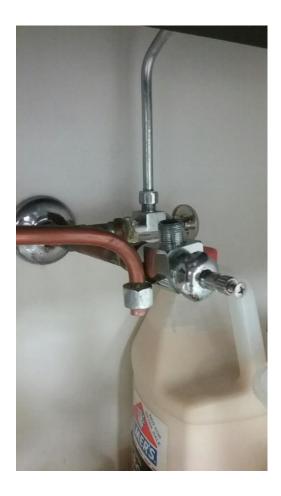

th the water line disconnected.

### HATTIE COTTON ES

### SOW-29-FD



Classroom 208 tested above 15.0.



Entering from hallway into the classroom with the sink in the back left corner.





Sink with the water lines disconnected.



# WE-23&24FD





Water fountains with the water line disconnected.

SOW-10-FD







SOW-15-FD







SOW-19-FD







# SOW-22-FD







SOW-26-FD







# SOW-44-FD







# SOW-43-FD







JE MOSS ES

SOW-13-FD

# ROOM 117





JE MOSS ES

SOW-25-FD

**ROOM 130** 





### ROBERT E. LILLARD ES

# SOW-16-FD



### MURRELL SCHOOL

SOW-10-FD





Bubbler with the bubbler removed.

### NAPIER ES

SOW-15-FD





# NEELYS BEND ES

# SOW-12-FD







# NEELYS BEND ES

# SOW-11-FD







# OLD BRICK CHURCH

# SOW-05-FD







# PARK AVENUE ES

# SOW-16-FD







# PARK AVENUE ES

# OW-21-FD







#### PARK AVENUE ES

OW-57-FD







# WHITES CREEK HS

### WE-34-FD





Water fountain with the water line disconnected.