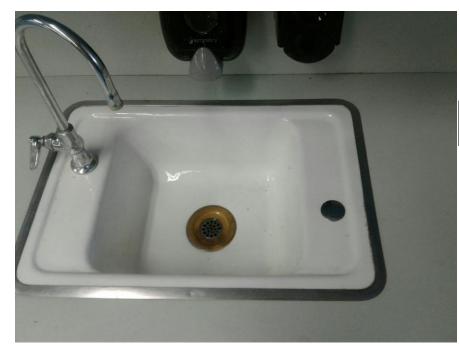

### CALDWELL ES

## SOW-25-FD

#### **ROOM 208**

Classroom 218 tested above 15.0.

Sink with the water lines connected.