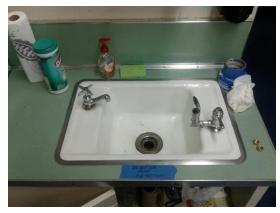

### CALDWELL ES

# SOW-30-FD

#### ROOM 218

Classroom 218 tested above 15.0.

Sink with the water lines connected.