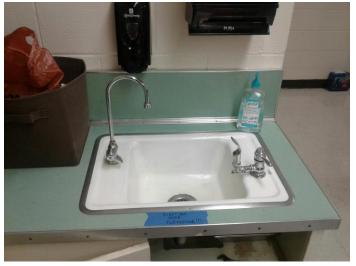

### HATTIE COTTON ES

### SOW-29-FD

Classroom 208 tested above 15.0.

Entering from hallway into the classroom with the sink in the back left corner.

Sink with the water lines disconnected.