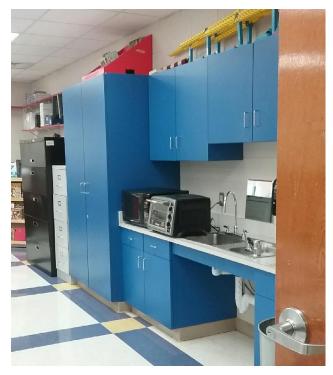

#### **ROOM 208**

Classroom 218 tested above 15.0.

Sink with the water lines connected.