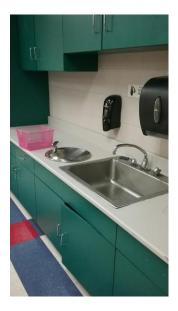

#### CALDWELL ES

# SOW-22-FD

#### **ROOM 202**

Classroom 202 tested above 15.0.

Entering from hallway into the classroom, with the sink in the back corner of the room.