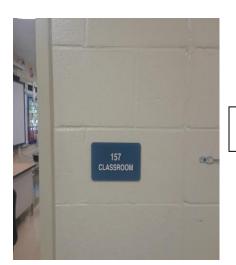

#### CHADWELL ES

#### SOW-39-FD

Classroom 157 tested above 15.0.

Entering from hallway into the classroom with the sink in the back right corner.