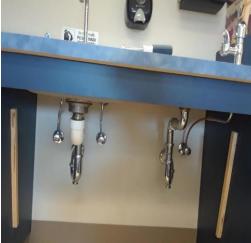

### HATTIE COTTON ES

### SOW-29-FD

Classroom 208 tested above 15.0.

Entering from hallway into the classroom with the sink in the back left corner.

Sink with the water lines disconnected.