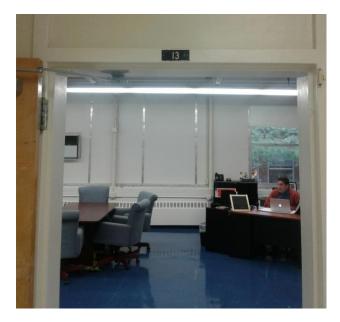

#### CALDWELL ES

# SOW-22-FD

#### **ROOM 202**

Classroom 202 tested above 15.0.

Entering from hallway into the classroom, with the sink in the back corner of the room.