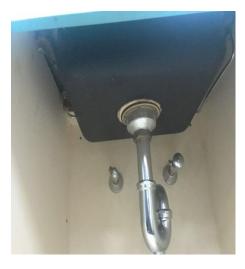

#### ANDREW JACKSON ES

#### SOW-14-FD







# AZ KELLY ES

# OW-24-FD





### CALDWELL ES

# SOW-30-FD

#### ROOM 218







Classroom 218 tested above 15.0.

Sink with the water lines connected.

### CALDWELL ES

## SOW-25-FD

#### **ROOM 208**



Classroom 218 tested above 15.0.



Sink with the water lines connected.



#### CALDWELL ES

# SOW-22-FD

#### **ROOM 202**



Classroom 202 tested above 15.0.



Entering from hallway into the classroom, with the sink in the back corner of the room.



#### CHADWELL ES

#### SOW-41-FD



Classroom 159 tested above 15.0.



Entering from hallway into the classroom with the sink in the back left corner.





#### CHADWELL ES

#### S0W-33-FD



Classroom 151 tested above 15.0.



Entering from hallway into the classroom with the sink in the back left corner.





#### CHADWELL ES

#### SOW-39-FD



Classroom 157 tested above 15.0.



Entering from hallway into the classroom with the sink in the back right corner.





#### **COLE ES**

# SOW-38-FD



### **COLE ES**

WE-22-FD



Water fountain with the water line disconnected.

### CRIEVE HALL ES

### SOW-06-FD







Bubbler with the device removed

### DODSON ES

SOW-5-FD





### DODSON ES

# SOW-21-FD





## DUPONT ES

# 39 AND 40





Water fountains with the water line disconnected.

# DUPONT TYLER MS

# WE-10-FD





Water fountain with the water line disconnected.

### HATTIE COTTON ES

### SOW-29-FD



Classroom 208 tested above 15.