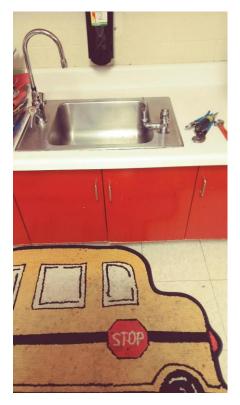

#### ROOM 218

Classroom 218 tested above 15.0.

Sink with the water lines connected.

#### **ROOM 208**

Classroom 218 tested above 15.0.

Sink with the water lines connected.