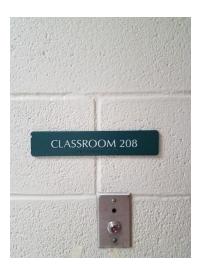

### HATTIE COTTON ES

### SOW-29-FD

Classroom 208 tested above 15.0.

Entering from hallway into the classroom with the sink in the back left corner.

Sink with the water lines disconnected.