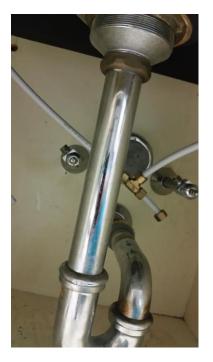

#### **ROOM 202**

Classroom 202 tested above 15.0.

Entering from hallway into the classroom, with the sink in the back corner of the room.