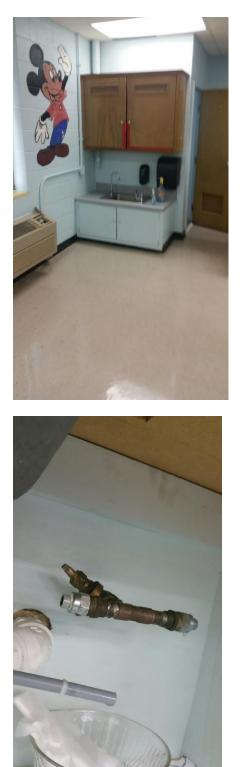

#### CALDWELL ES

# SOW-22-FD

#### **ROOM 202**

Classroom 202 tested above 15.0.

Entering from hallway into the classroom, with the sink in the back corner of the room.