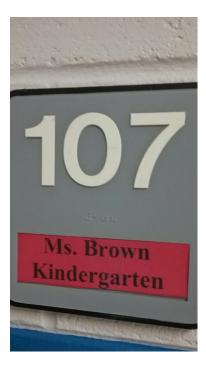

### SOW-29-FD

Classroom 208 tested above 15.0.

Entering from hallway into the classroom with the sink in the back left corner.

Sink with the water lines disconnected.