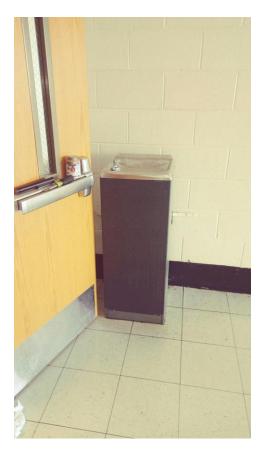

Classroom 159 tested above 15.0.



Entering from hallway into the classroom with the sink in the back left corner.





#### CHADWELL ES

#### S0W-33-FD



Classroom 151 tested above 15.0.



Entering from hallway into the classroom with the sink in the back left corner.





#### CHADWELL ES

#### SOW-39-FD



Classroom 157 tested above 15.0.



Entering from hallway into the classroom with the sink in the back right corner.





#### **COLE ES**

# SOW-38-FD



### **COLE ES**

WE-22-FD



Water fountain with the water line disconnected.

### CRIEVE HALL ES

### SOW-06-FD







Bubbler with the device removed

### DODSON ES

SOW-5-FD





### DODSON ES

# SOW-21-FD





## DUPONT ES

# 39 AND 40





Water fountains with the water line disconnected.

# DUPONT TYLER MS

# WE-10-FD





Water fountain with the water line disconnected.

### HATTIE COTTON ES

### SOW-29-FD



Classroom 208 tested above 15.0.



Entering from hallway into the classroom with the sink in the back left corner.





Sink with the water lines disconnected.



# WE-23&24FD





Water fountains with the water line disconnected.

SOW-10-FD







SOW-15-FD







SOW-19-FD







# SOW-22-FD







SOW-26-FD







# SOW-44-FD







# SOW-43-FD







JE MOSS ES

SOW-13-FD

# ROOM 117





JE MOSS ES

SOW-25-FD

**ROOM 130** 





### ROBERT E. LILLARD ES

# SOW-16-FD



### MURRELL SCHOOL

SOW-10-FD





Bubbler with the bubbler removed.

### NAPIER ES

SOW-15-FD





# NEELYS BEND ES

# SOW-12-FD







# NEELYS BEND ES

# SOW-11-FD







# OLD BRICK CHURCH

# SOW-05-FD







# PARK AVENUE