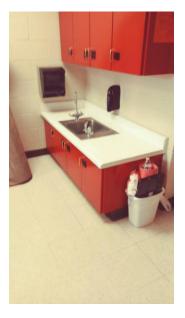

### CALDWELL ES

## SOW-25-FD

#### **ROOM 208**

Classroom 218 tested above 15.0.

Sink with the water lines connected.