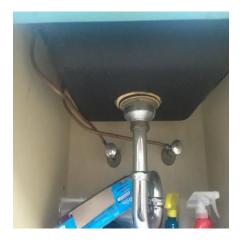

#### ANDREW JACKSON ES

#### SOW-14-FD







# AZ KELLY ES

# OW-24-FD





### CALDWELL ES

# SOW-30-FD

#### ROOM 218







Classroom 218 tested above 15.0.

Sink with the water lines connected.

### CALDWELL ES

## SOW-25-FD

#### **ROOM 208**



Classroom 218 tested above 15.0.



Sink with the water lines connected.



#### CALDWELL ES

# SOW-22-FD

#### **ROOM 202**



Classroom 202 tested above 15.0.



Entering from hallway into the classroom, with the sink in the back corner of the room.



#### CHADWELL ES

#### SOW-41-FD



Classroom 159 tested above 15.0.



Entering from hallway into the classroom with the sink in the back left corner.





#### CHADWELL ES

#### S0W-33-FD



Classroom 151 tested above 15.0.



Entering from hallway into the classroom with the sink in the back left corner.





#### CHADWELL ES

#### SOW-39-FD



Classroom 157 tested above 15.0.



Entering from hallway into the classroom with the sink in the back right corner.





#### **COLE ES**

# SOW-38-FD



### **COLE ES**

WE-22-FD



Water fountain with the water line disconnected.

### CRIEVE HALL ES

### SOW-06-FD







Bubbler with the device removed

### DODSON ES

SOW-5-FD





### DODSON ES

# SOW-21-FD





## DUPONT ES

# 39 AND 40





Water fountains with the water line disconnected.

# DUPONT TYLER MS

# WE-10-FD





Water fountain with the water line disconnected.

### HATTIE COTTON ES

### SOW-29-FD



Classroom 208 tested above 1