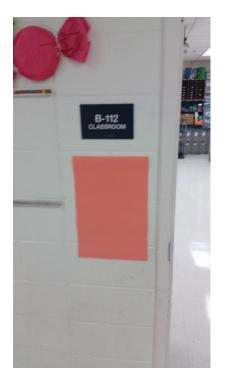

#### **ROOM 208**

Classroom 218 tested above 15.0.

Sink with the water lines connected.