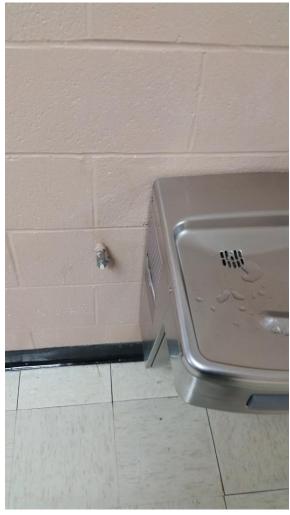

### CALDWELL ES

## SOW-25-FD

#### **ROOM 208**

Classroom 218 tested above 15.0.

Sink with the water lines connected.