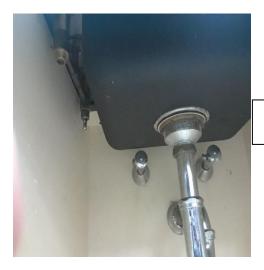

#### CALDWELL ES

# SOW-22-FD

#### **ROOM 202**

Classroom 202 tested above 15.0.

Entering from hallway into the classroom, with the sink in the back corner of the room.