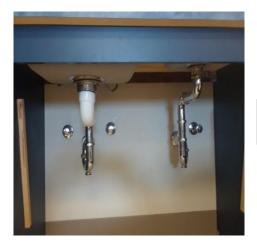

# SOW-30-FD

#### ROOM 218

Classroom 218 tested above 15.0.

Sink with the water lines connected.