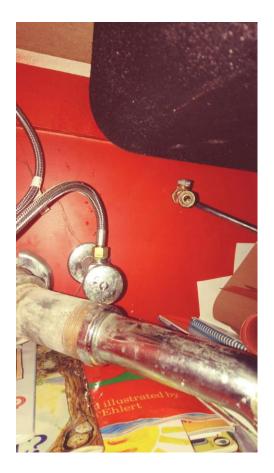

### CALDWELL ES

# SOW-30-FD

#### ROOM 218

Classroom 218 tested above 15.0.

Sink with the water lines connected.