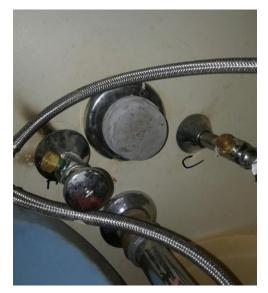

### HATTIE COTTON ES

### SOW-29-FD

Classroom 208 tested above 15.0.

Entering from hallway into the classroom with the sink in the back left corner.

Sink with the water lines disconnected.