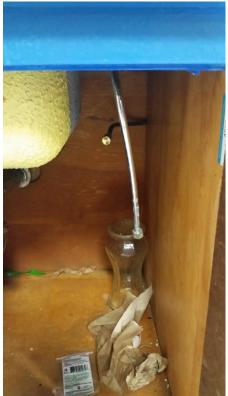

### CALDWELL ES

# SOW-30-FD

#### ROOM 218

Classroom 218 tested above 15.0.

Sink with the water lines connected.