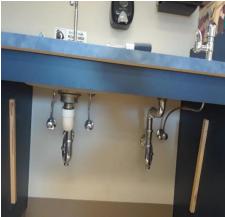

# SOW-30-FD

#### ROOM 218

Classroom 218 tested above 15.0.

Sink with the water lines connected.