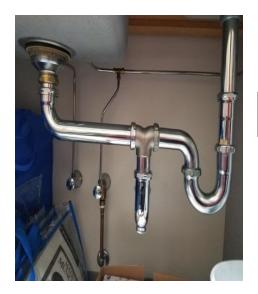

#### CALDWELL ES

# SOW-22-FD

#### **ROOM 202**

Classroom 202 tested above 15.0.

Entering from hallway into the classroom, with the sink in the back corner of the room.