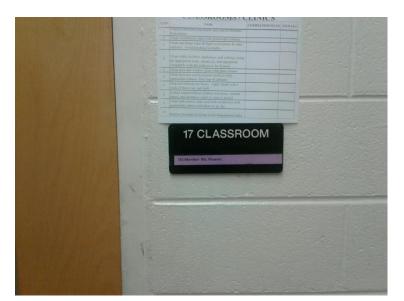

#### CALDWELL ES

# SOW-22-FD

#### **ROOM 202**

Classroom 202 tested above 15.0.

Entering from hallway into the classroom, with the sink in the back corner of the room.