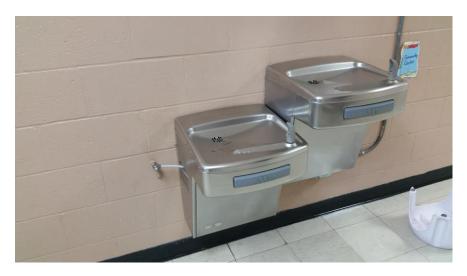

oom, with the sink in the back corner of the room.



#### CHADWELL ES

#### SOW-41-FD



Classroom 159 tested above 15.0.



Entering from hallway into the classroom with the sink in the back left corner.





#### CHADWELL ES

#### S0W-33-FD



Classroom 151 tested above 15.0.



Entering from hallway into the classroom with the sink in the back left corner.





#### CHADWELL ES

#### SOW-39-FD



Classroom 157 tested above 15.0.



Entering from hallway into the classroom with the sink in the back right corner.





#### **COLE ES**

# SOW-38-FD



### **COLE ES**

WE-22-FD



Water fountain with the water line disconnected.

### CRIEVE HALL ES

### SOW-06-FD







Bubbler with the device removed

### DODSON ES

SOW-5-FD





### DODSON ES

# SOW-21-FD





## DUPONT ES

# 39 AND 40





Water fountains with the water line disconnected.

# DUPONT TYLER MS

# WE-10-FD





Water fountain with the water line disconnected.

### HATTIE COTTON ES

### SOW-29-FD



Classroom 208 tested above 15.0.



Entering from hallway into the classroom with the sink in the back left corner.





Sink with the water lines disconnected.



# WE-23&24FD





Water fountains with the water line disconnected.

SOW-10-FD







SOW-15-FD







SOW-19-FD







# SOW-22-FD







SOW-26-FD







# SOW-44-FD







# SOW-43-FD







JE MOSS ES

SOW-13-FD

# ROOM 117





JE MOSS ES

SOW-25-FD

**ROOM 130** 





### ROBERT E. LILLARD ES

# SOW-16-FD



### MURRELL SCHOOL

SOW-10-FD





Bubbler with the bubbler removed.

### NAPIER ES

SOW-15-FD





# NEELYS BEND ES

# SOW-12-FD







# NE