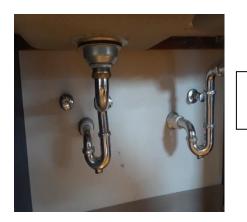

#### CHADWELL ES

#### SOW-41-FD

Classroom 159 tested above 15.0.

Entering from hallway into the classroom with the sink in the back left corner.