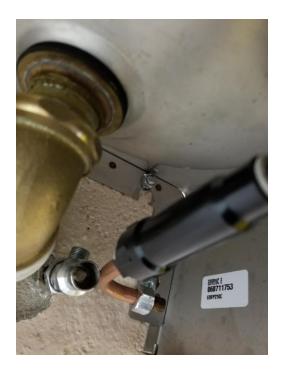

#### CALDWELL ES

# SOW-22-FD

#### **ROOM 202**

Classroom 202 tested above 15.0.

Entering from hallway into the classroom, with the sink in the back corner of the room.