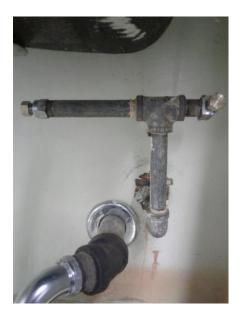

### HATTIE COTTON ES

### SOW-29-FD

Classroom 208 tested above 15.0.

Entering from hallway into the classroom with the sink in the back left corner.

Sink with the water lines disconnected.