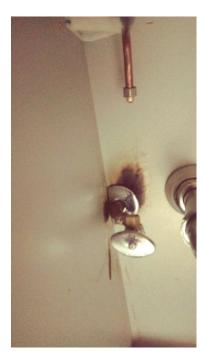

### HATTIE COTTON ES

### SOW-29-FD

Classroom 208 tested above 15.0.

Entering from hallway into the classroom with the sink in the back left corner.

Sink with the water lines disconnected.