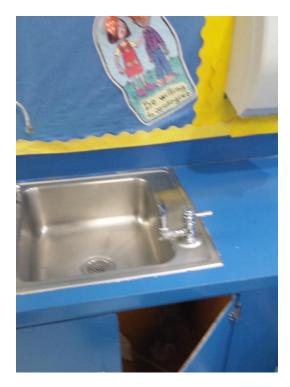

### CALDWELL ES

## SOW-25-FD

#### **ROOM 208**

Classroom 218 tested above 15.0.

Sink with the water lines connected.