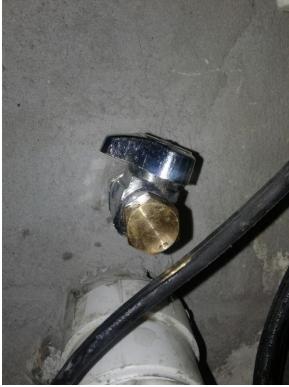

### **COLE ES**

WE-22-FD

Water fountain with the water line disconnected.

# WE-10-FD

Water fountain with the water line disconnected.