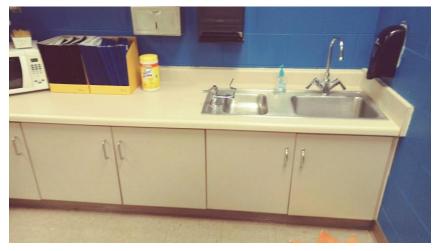

#### ROOM 218

Classroom 218 tested above 15.0.

Sink with the water lines connected.