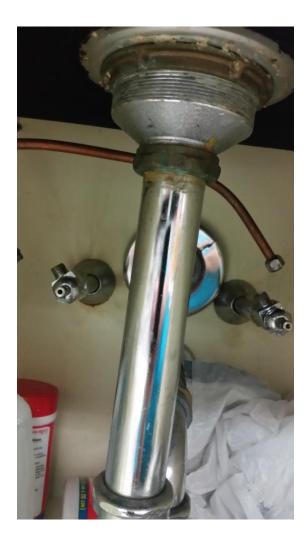

### CALDWELL ES

## SOW-25-FD

#### **ROOM 208**

Classroom 218 tested above 15.0.

Sink with the water lines connected.