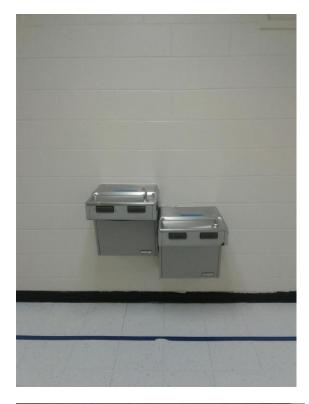

rner.





#### CHADWELL ES

#### SOW-39-FD



Classroom 157 tested above 15.0.



Entering from hallway into the classroom with the sink in the back right corner.





#### **COLE ES**

# SOW-38-FD



### **COLE ES**

WE-22-FD



Water fountain with the water line disconnected.

### CRIEVE HALL ES

### SOW-06-FD







Bubbler with the device removed

### DODSON ES

SOW-5-FD





### DODSON ES

# SOW-21-FD





## DUPONT ES

# 39 AND 40





Water fountains with the water line disconnected.

# DUPONT TYLER MS

# WE-10-FD





Water fountain with the water line disconnected.

### HATTIE COTTON ES

### SOW-29-FD



Classroom 208 tested above 15.0.



Entering from hallway into the classroom with the sink in the back left corner.





Sink with the water lines disconnected.



# WE-23&24FD





Water fountains with the water line disconnected.

SOW-10-FD







SOW-15-FD







SOW-19-FD







# SOW-22-FD







SOW-26-FD







# SOW-44-FD







# SOW-43-FD







JE MOSS ES

SOW-13-FD

# ROOM 117





JE MOSS ES

SOW-25-FD

**ROOM 130** 





### ROBERT E. LILLARD ES

# SOW-16-FD



### MURRELL SCHOOL

SOW-10-FD





Bubbler with the bubbler removed.

### NAPIER ES

SOW-15-FD





# NEELYS BEND ES

# SOW-12-FD







# NEELYS BEND ES

# SOW-11-FD







# OLD BRICK CHURCH

# SOW-05-FD







# PARK AVENUE ES

# SOW-16-FD







# PARK AVENUE ES

# OW-21-FD







#### PARK AVENUE ES

OW-57-FD







# WHITES CREEK HS

### WE-34-FD





Water fountain with the water line disconnected.