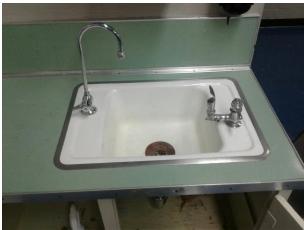

### HATTIE COTTON ES

### SOW-29-FD

Classroom 208 tested above 15.0.

Entering from hallway into the classroom with the sink in the back left corner.

Sink with the water lines disconnected.