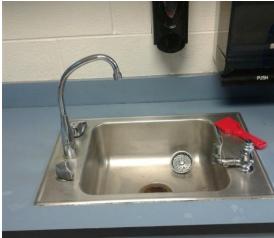

#### ROOM 218

Classroom 218 tested above 15.0.

Sink with the water lines connected.

#### **ROOM 208**

Classroom 218 tested above 15.0.

Sink with the water lines connected.