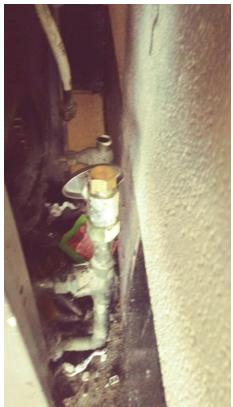

### HATTIE COTTON ES

### SOW-29-FD

Classroom 208 tested above 15.0.

Entering from hallway into the classroom with the sink in the back left corner.

Sink with the water lines disconnected.