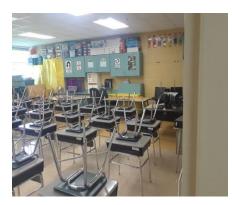

#### CHADWELL ES

#### SOW-39-FD

Classroom 157 tested above 15.0.

Entering from hallway into the classroom with the sink in the back right corner.