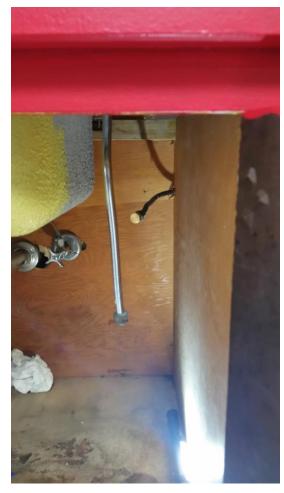

#### CALDWELL ES

# SOW-22-FD

#### **ROOM 202**

Classroom 202 tested above 15.0.

Entering from hallway into the classroom, with the sink in the back corner of the room.