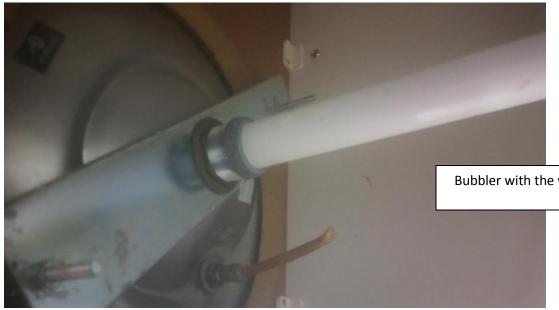

lassroom 208 tested above 15.0.



Entering from hallway into the classroom with the sink in the back left corner.





Sink with the water lines disconnected.



# WE-23&24FD





Water fountains with the water line disconnected.

SOW-10-FD







SOW-15-FD







SOW-19-FD







# SOW-22-FD







SOW-26-FD







# SOW-44-FD







# SOW-43-FD







JE MOSS ES

SOW-13-FD

# ROOM 117





JE MOSS ES

SOW-25-FD

**ROOM 130** 





### ROBERT E. LILLARD ES

# SOW-16-FD



### MURRELL SCHOOL

SOW-10-FD





Bubbler with the bubbler removed.

### NAPIER ES

SOW-15-FD





# NEELYS BEND ES

# SOW-12-FD







# NEELYS BEND ES

# SOW-11-FD







# OLD BRICK CHURCH

# SOW-05-FD







# PARK AVENUE ES

# SOW-16-FD







# PARK AVENUE ES

# OW-21-FD







#### PARK AVENUE ES

OW-57-FD







# WHITES CREEK HS

### WE-34-FD





Water fountain with the water line disconnected.