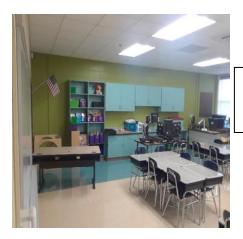

#### CHADWELL ES

#### S0W-33-FD

Classroom 151 tested above 15.0.

Entering from hallway into the classroom with the sink in the back left corner.