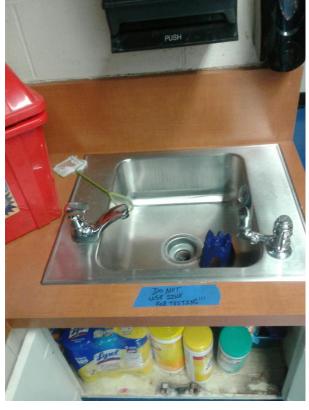

#### **ROOM 202**

Classroom 202 tested above 15.0.

Entering from hallway into the classroom, with the sink in the back corner of the room.