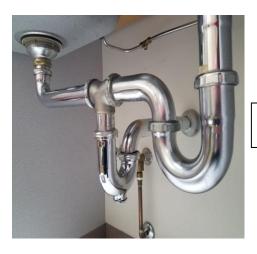

#### CHADWELL ES

#### SOW-41-FD

Classroom 159 tested above 15.0.

Entering from hallway into the classroom with the sink in the back left corner.