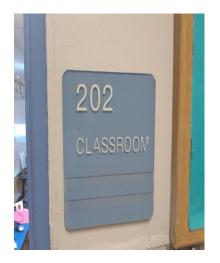

#### CALDWELL ES

# SOW-22-FD

#### **ROOM 202**

Classroom 202 tested above 15.0.

Entering from hallway into the classroom, with the sink in the back corner of the room.