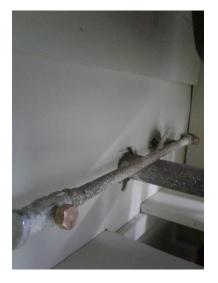

### CALDWELL ES

## SOW-25-FD

#### **ROOM 208**

Classroom 218 tested above 15.0.

Sink with the water lines connected.