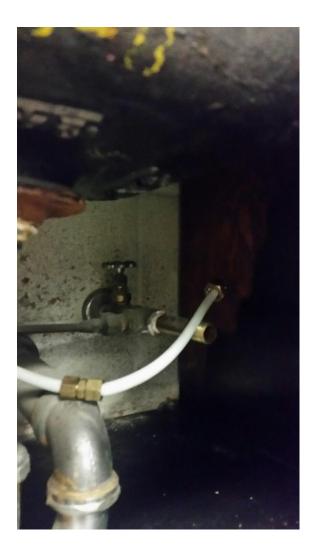

#### **ROOM 202**

Classroom 202 tested above 15.0.

Entering from hallway into the classroom, with the sink in the back corner of the room.