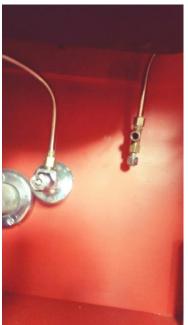

### CALDWELL ES

# SOW-30-FD

#### ROOM 218

Classroom 218 tested above 15.0.

Sink with the water lines connected.