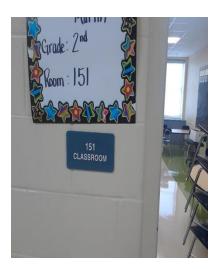

#### CHADWELL ES

#### S0W-33-FD

Classroom 151 tested above 15.0.

Entering from hallway into the classroom with the sink in the back left corner.