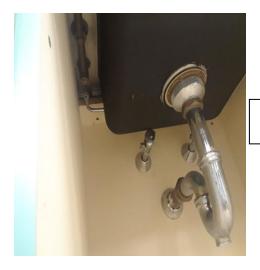

#### CALDWELL ES

# SOW-22-FD

#### **ROOM 202**

Classroom 202 tested above 15.0.

Entering from hallway into the classroom, with the sink in the back corner of the room.