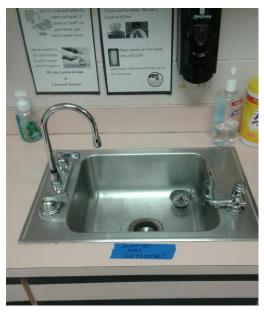

#### CALDWELL ES

# SOW-22-FD

#### **ROOM 202**

Classroom 202 tested above 15.0.

Entering from hallway into the classroom, with the sink in the back corner of the room.