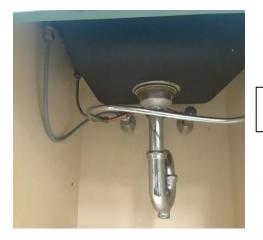

#### CALDWELL ES

# SOW-22-FD

#### **ROOM 202**

Classroom 202 tested above 15.0.

Entering from hallway into the classroom, with the sink in the back corner of the room.