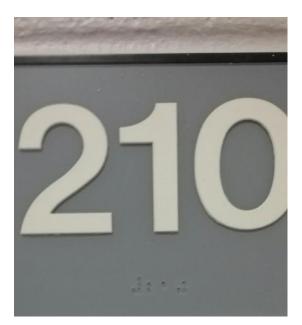

#### **ROOM 202**

Classroom 202 tested above 15.0.

Entering from hallway into the classroom, with the sink in the back corner of the room.