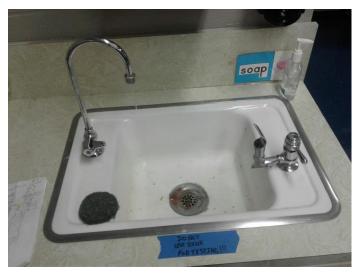

#### **ROOM 202**

Classroom 202 tested above 15.0.

Entering from hallway into the classroom, with the sink in the back corner of the room.