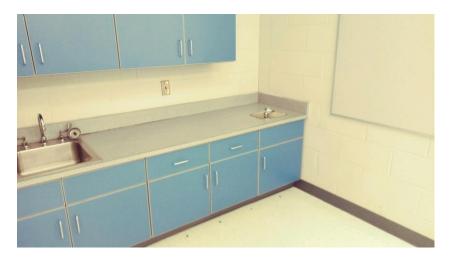

### CALDWELL ES

# SOW-30-FD

#### ROOM 218

Classroom 218 tested above 15.0.

Sink with the water lines connected.