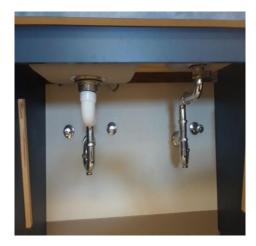

### HATTIE COTTON ES

### SOW-29-FD

Classroom 208 tested above 15.0.

Entering from hallway into the classroom with the sink in the back left corner.

Sink with the water lines disconnected.