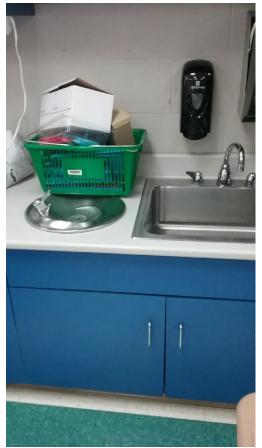

### SOW-29-FD

Classroom 208 tested above 15.0.

Entering from hallway into the classroom with the sink in the back left corner.

Sink with the water lines disconnected.