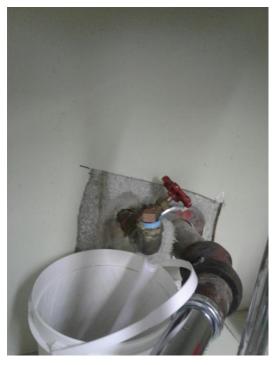

### SOW-29-FD

Classroom 208 tested above 15.0.

Entering from hallway into the classroom with the sink in the back left corner.

Sink with the water lines disconnected.