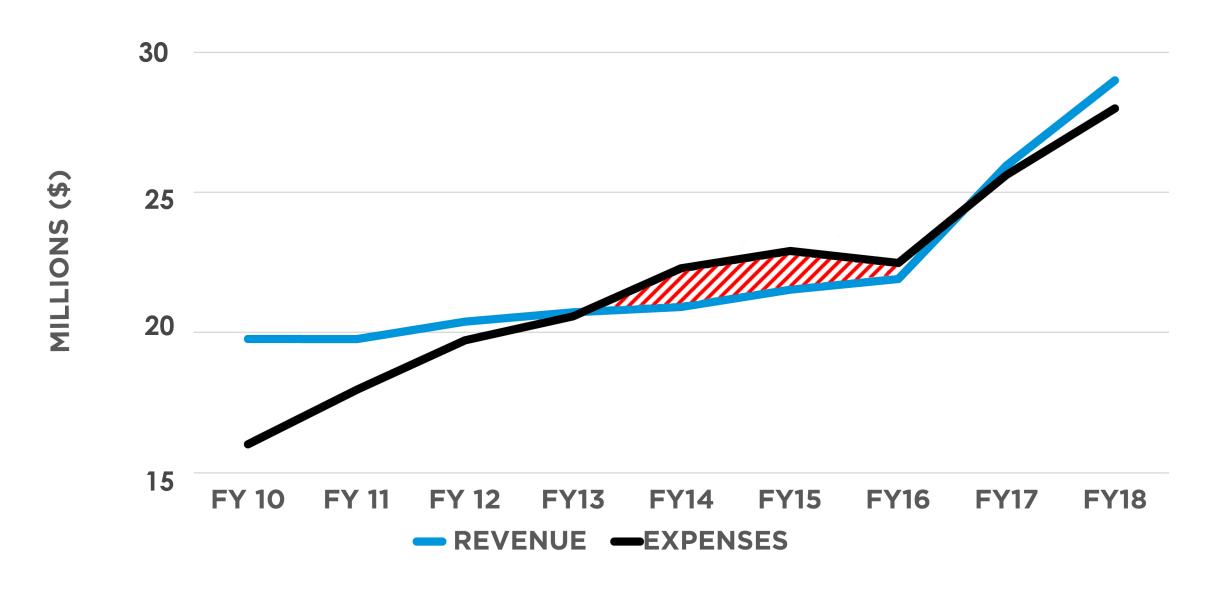

| *Daily Cume                | 332,700   |
| *Weekly Cume               | 719,900   |

<sup>\* =</sup> DC + Baltimore

### Listenership is UP!

| Mon-Sun<br>6a-Mid P6+      | June 2014 | June 2017 | % of change |
|----------------------------|-----------|-----------|-------------|
| DC Metro AQH<br>Share/Rank | 6.2 (#2T) | 9.3 (#1)  | 50%         |
| *AQH Persons               | 24,300    | 33,400    | 37%         |
| *Daily Cume                | 332,700   | 418,700   | 26%         |
| *Weekly Cume               | 719,900   | 912,600   | 27%         |

<sup>\* =</sup> DC + Baltimore

### **Audience Composition**

% OF LISTENERS





230% 66% 30% 700% **Underwriting Major Giving** Membership **Foundations** 

### WAMU's 2010-2015 Revenue & Expense



### WAMU's 2010-2017 Revenue & Expense



## Lots left to do!



Digital strategy



**University Relationship** 



Systems



Financial Stability



Branding



Board