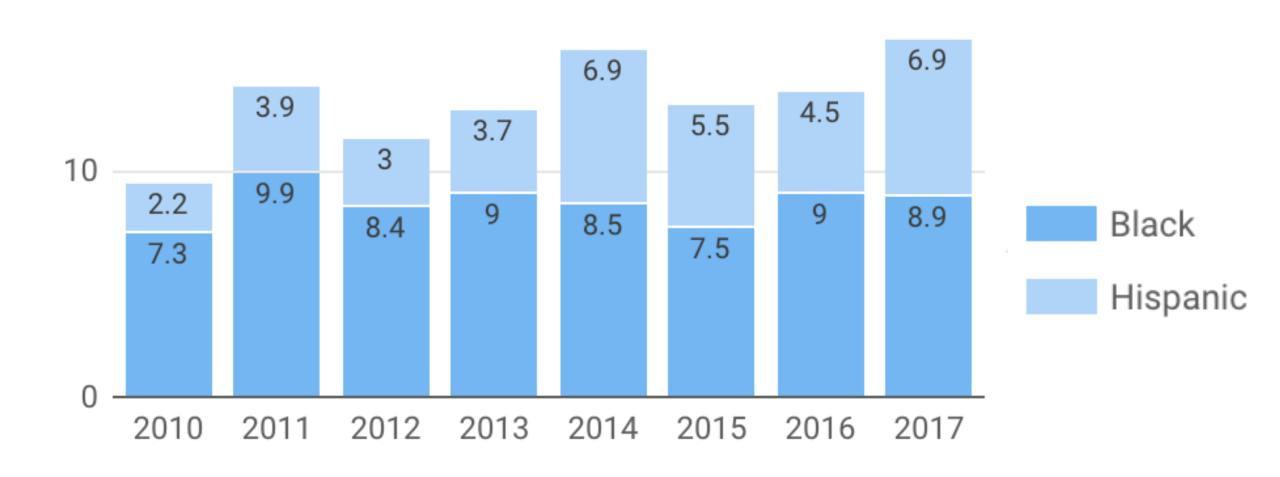

r>6a-Mid P6+      | June 2014 |
|----------------------------|-----------|
| DC Metro AQH<br>Share/Rank | 6.2 (#2T) |
| *AQH Persons               | 24,300    |
| *Daily Cume                | 332,700   |
| *Weekly Cume               | 719,900   |

<sup>\* =</sup> DC + Baltimore

### Listenership is UP!

| Mon-Sun<br>6a-Mid P6+      | June 2014 | June 2017 | % of change |
|----------------------------|-----------|-----------|-------------|
| DC Metro AQH<br>Share/Rank | 6.2 (#2T) | 9.3 (#1)  | 50%         |
| *AQH Persons               | 24,300    | 33,400    | 37%         |
| *Daily Cume                | 332,700   | 418,700   | 26%         |
| *Weekly Cume               | 719,900   | 912,600   | 27%         |

<sup>\* =</sup> DC + Baltimore

### **Audience Composition**

% OF LISTENERS





230% 66% 30% 700% **Underwriting Major Giving** Membership **Foundations** 

### WAMU's 2010-2015 Revenue & Expense



### WAMU's 2010-2017 Revenue & Expense



## Lots left to do!



Digital strategy



**University Relationship** 



Systems



Financial Stability



Branding



Board