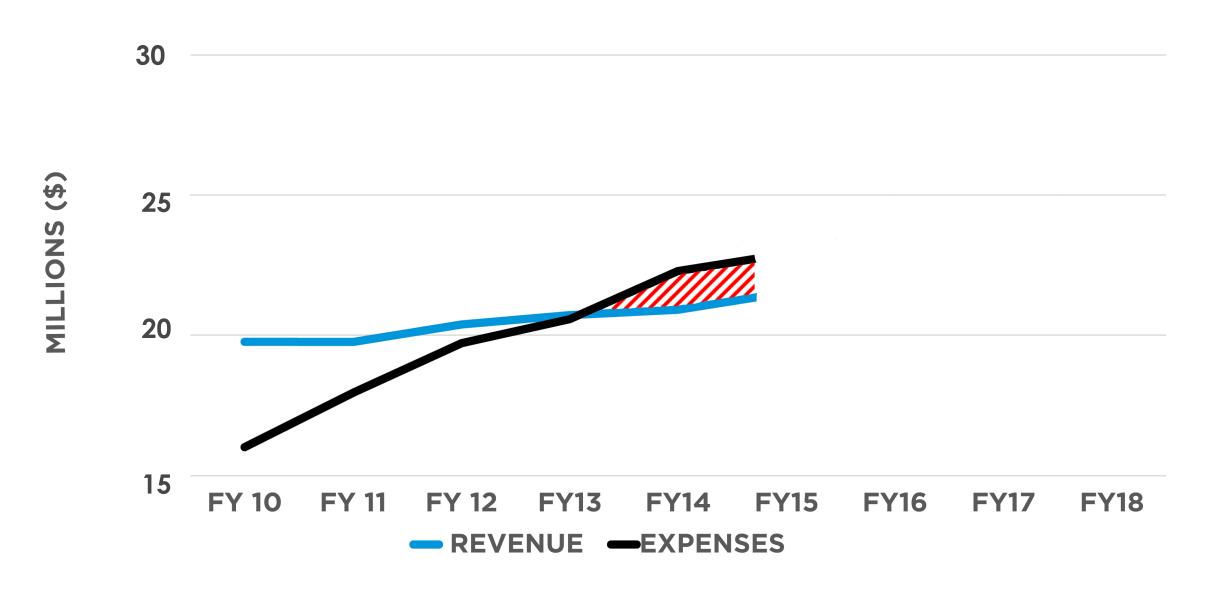

*AQH Persons               | 24,300    |
| *Daily Cume                | 332,700   |
| *Weekly Cume               | 719,900   |

<sup>\* =</sup> DC + Baltimore

### Listenership is UP!

| Mon-Sun<br>6a-Mid P6+      | June 2014 | June 2017 | % of change |
|----------------------------|-----------|-----------|-------------|
| DC Metro AQH<br>Share/Rank | 6.2 (#2T) | 9.3 (#1)  | 50%         |
| *AQH Persons               | 24,300    | 33,400    | 37%         |
| *Daily Cume                | 332,700   | 418,700   | 26%         |
| *Weekly Cume               | 719,900   | 912,600   | 27%         |

<sup>\* =</sup> DC + Baltimore

### **Audience Composition**

% OF LISTENERS





230% 66% 30% 700% **Underwriting Major Giving** Membership **Foundations** 

### WAMU's 2010-2015 Revenue & Expense



### WAMU's 2010-2017 Revenue & Expense



## Lots left to do!



Digital strategy



**University Relationship** 



Systems



Financial Stability



Branding



Board