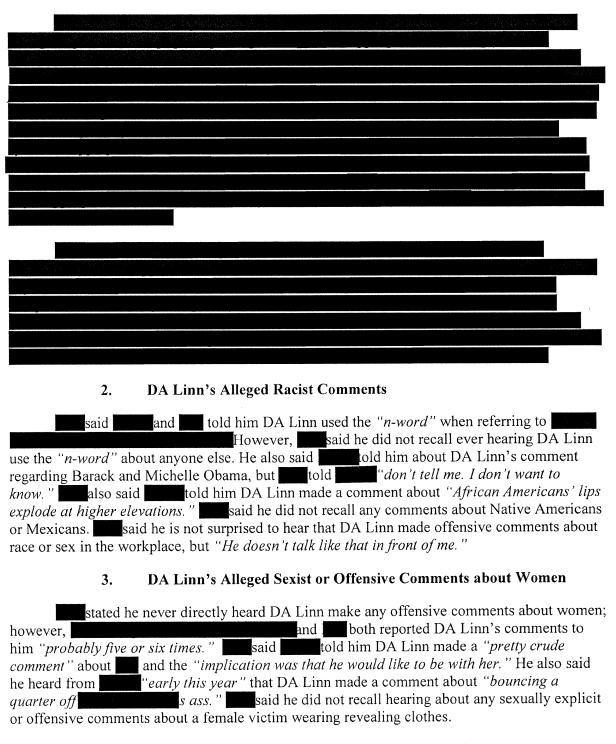

Page 7 **Linn's Alleged Racist Comments** 2. also said DA Linn made numerous racist comments to him privately and in the workplace. DA Linn used the "n-word" on at least one occasion. After the election last year, DA Linn said, "Michelle and Barack will have go to a Baltimore [Slave Auction] and figure out which one of them is the house n\*\*ger and which one is the field n\*\*ger." DA Linn also said, "Black people arrested for DUI [driving under the influence] above Oakhurst should argue impossibility as a defense because everyone knows their lips explode at that altitude." He also said the "Deadwood Militia should go after the illegal Mexicans." also said DA Linn made comments about Native American crime victims. After one Native American family complained about DA Linn providing details regarding their family member's cause of death to the media, DA Linn said, "Those people only care if someone takes away their beer!" When confronted DA Linn about his comments to the media, DA Linn said, "Fuck them. They are just a bunch of Indians. They don't vote." DA Linn's Alleged Sexist or Offensive Comments about Women 3. said DA Linn made multiple offensive comments about sex and women. said DA Linn "talks about sex to me all the time." DA Linn said, "He was tired of the round eye

# 2. DA Linn's Alleged Racist Comments

since he became DA. She said he also made a comment to DDA that "Blacks should use the impossibility defense for crimes in Oakhurst because their lips explode at that elevation." said she also heard DA Linn make disparaging comments about Mexican-Americans, but could not remember specific comments about using the "Deadwood militia to combat illegals." DA Linn also told her, "The only thing Indians care about is their beer." said she heard DA Linn make comments about Michelle and Barack Obama being a "house n\*\*ger and field n\*\*ger." also said she heard other racist or discriminatory comments, but could not provide any additional details. Said DA Linn's inappropriate comments were so commonplace, she stopped noticing them.