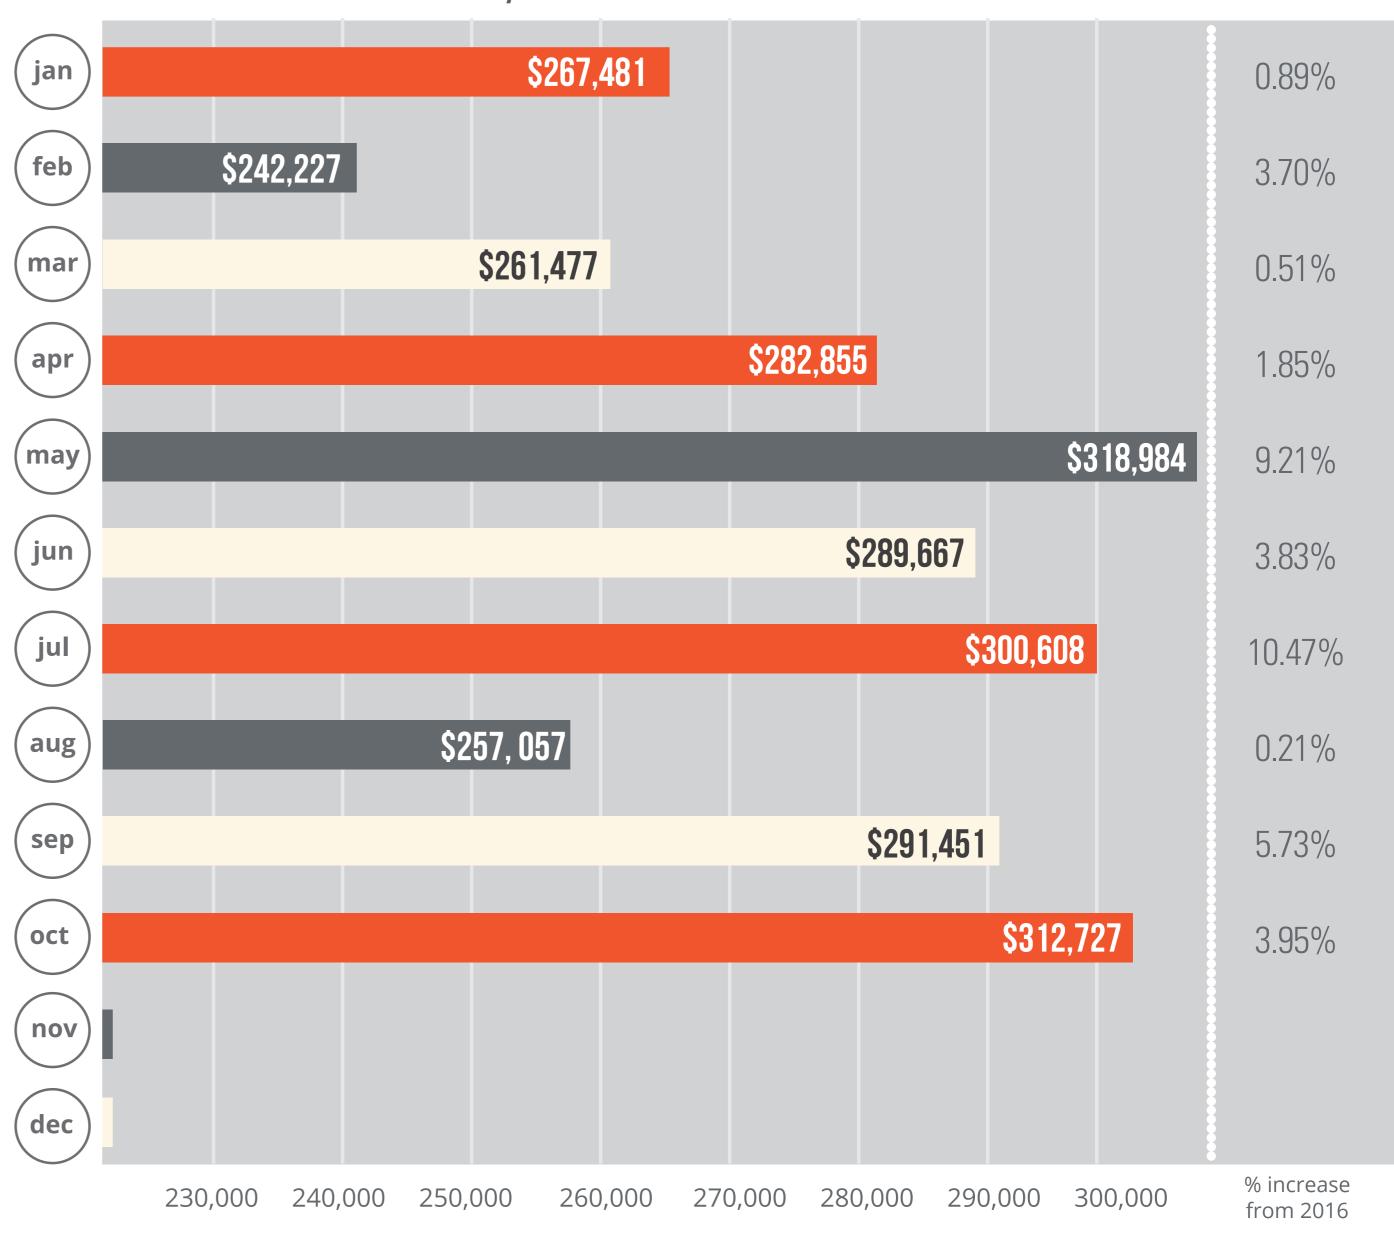

#### A. HMR Report

Executive Director Rawn presented the HMR collection numbers:

\$36, 378 lodging

\$244,101 restaurant

\$10,972 in past dues

Total October collections of \$291, 451

Rawn noted there are 49 past due or delinquent accounts; this number is much larger than in previous months.

# IN THE STATE OF TH

September Activity

\$44,485 + \$256,539 Hotel/Motel Restaurant

\$11,703
Prior Dues Collected

\$312,727

**Total HMR Collected** 

## Previous YTD (Jan-Oct) HMR Tax Collection Totals

| 2013                          | 2014        | 2015        | 2016        | 2017        |  |
|-------------------------------|-------------|-------------|-------------|-------------|--|
| \$2,192,285                   | \$2,268,495 | \$2,509,831 | \$2,712,783 | \$2,824,533 |  |
| 2.77%                         | 3.48%       | 10.64%      | 8.09%       | 4.12%       |  |
| % increase over previous year |             |             |             |             |  |

## Monthly A&P Tax Collections 2017\*\*

Overdue HMR tax collection data not available at time of agenda publication.

<sup>\*\*</sup> This represents one half of the total HMR collections. The other half supports the Parks and Recreation department.