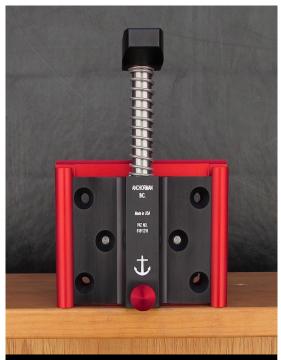

### The ANCHOR

by Anchorman Inc.

Patent No. 61811218

Over 50,000 sold

## How it works

- The Anchor is installed by Anchorman Inc. endorsed professionals
- Each door then can become an impenetrable barrier
- Simply engage the barrier with your toe, to quickly create a SAFE ZONE
- First responders are provided a tool to disengage the Anchor to reach rescue sites
- Once the threat subsides you can easily release the Anchor to allow you to exit through the door as normal