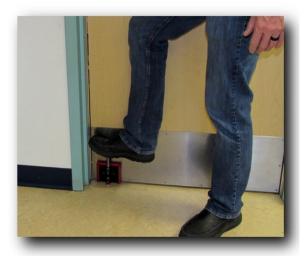

## How it works

- The Anchor is installed by Anchorman Inc. endorsed professionals
- Each door then can become an impenetrable barrier
- Simply engage the barrier with your toe, to quickly create a SAFE ZONE
- First responders are provided a tool to disengage the Anchor to reach rescue sites
- Once the threat subsides you can easily release the Anchor to allow you to exit through the door as normal