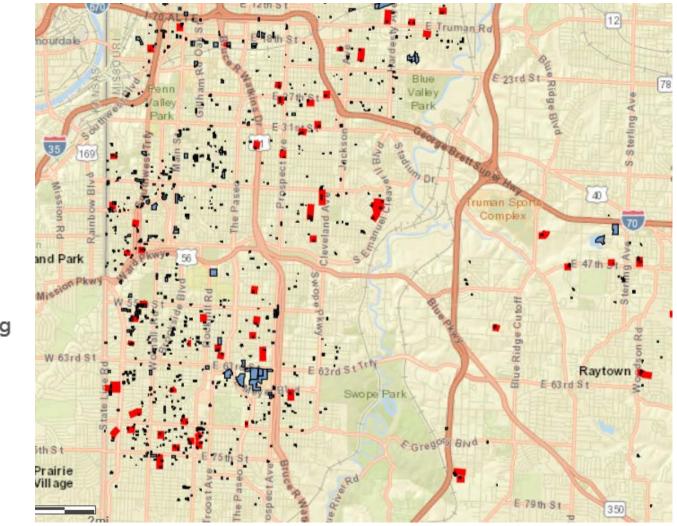

CITY OF KANSAS CITY, MISSOURI Blocks identified for sidewalk repair through 311 request backlog

Project underway
Future projects

Blocks identified for Blocks identified for full spot repair replacement

Source: Public Works

## Sidewalk Repair Progress: Year 1

Track the progress of current backlogged spot repairs at: KCMO.gov/sidewalks

Sidewalk\_Backlog

Legend

GO Bond Year 1