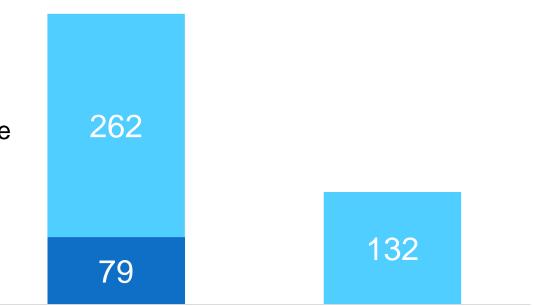

## **Curb Ramps**

Projects Underway

Remaining Volume

- 117 corners were completed by March 2018
- 120 corners began in August 2018
- 1,830 unramped corners remain to be reconstructed
- Estimated timeframe for completion is 4 years