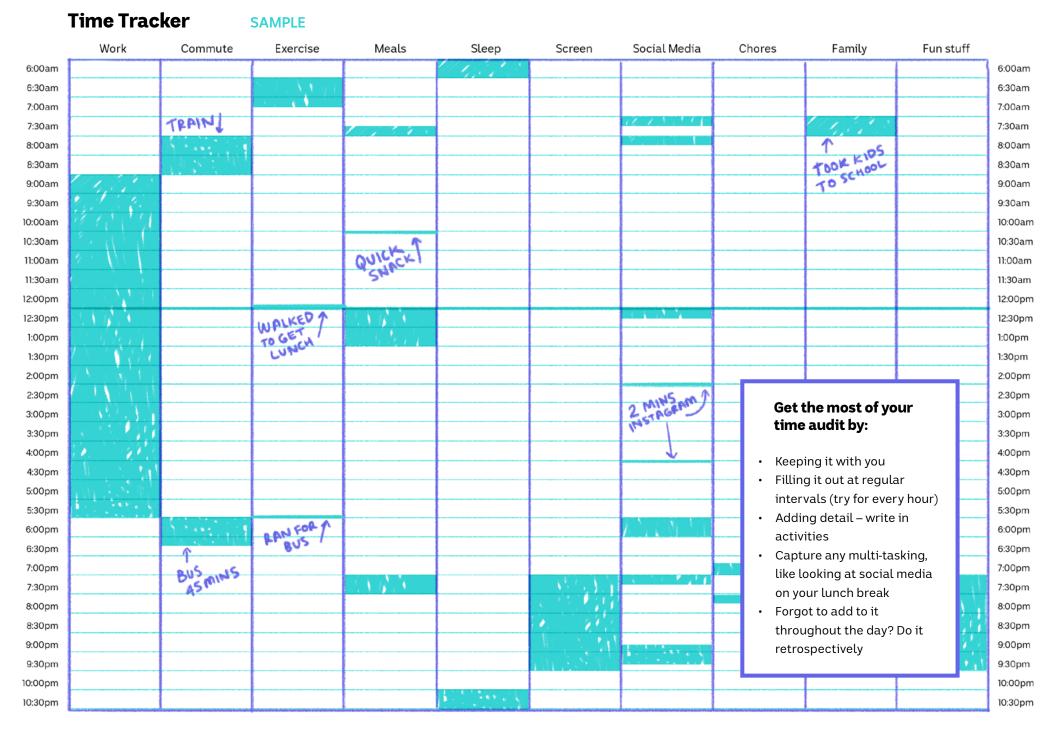

Time Tracker Day:

Don't forget to take a snap and send your results to **life@abc.net.au** or share with #takebackyourlife **Print this out and mark up how you spend your time.** 

Fill in this page if you're awake during the early/late hours!