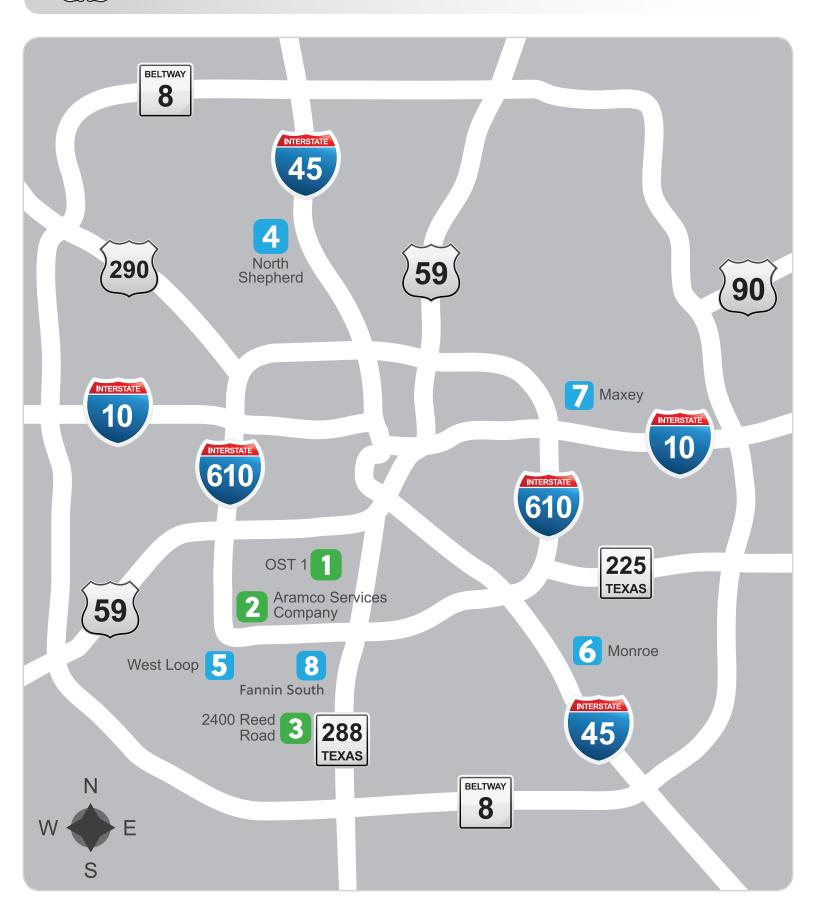

#### OST 1

2103 South Braeswood (Old Spanish Trail at N. Stadium Dr.)

\$20 per car to park

#### ARAMCO SERVICES COMPANY

9009 W. Loop South

No charge to park

#### **REED ROAD**

2400 Reed Rd. (off Hwy. 288) No charge to park

## 4

N. SHEPHERD 7821 N. Shepherd *No charge to park* Round Trip Ride Prices \$6.50 per person WEST LOOP 4675 S. Braeswood No charge to park Round Trip Ride Prices \$4 per person 6 MONROE 8833 1/2 Gulf Fwy. I-45 No charge to park Round Trip Ride Prices

MAXEY 515 Maxey Rd. No charge to park Round Trip Ride Prices \$4 per person **FANNIN SOUTH** 1604 West Bellfort \$20 to park (free METRORail passes for all passengers)