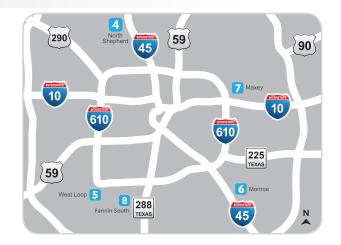

## 4

N. SHEPHERD 7821 N. Shepherd *No charge to park* Round Trip Ride Prices \$6.50 per person WEST LOOP 4675 S. Braeswood No charge to park Round Trip Ride Prices \$4 per person 6 MONROE 8833 1/2 Gulf Fwy. I-45 No charge to park Round Trip Ride Prices

MAXEY 515 Maxey Rd. No charge to park Round Trip Ride Prices \$4 per person **FANNIN SOUTH** 1604 West Bellfort \$20 to park (free METRORail passes for all passengers)