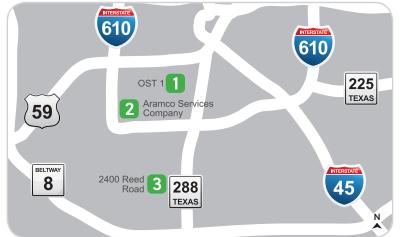

#### OST 1

2103 South Braeswood (Old Spanish Trail at N. Stadium Dr.)

\$20 per car to park

#### ARAMCO SERVICES COMPANY

9009 W. Loop South

No charge to park

#### **REED ROAD**

2400 Reed Rd. (off Hwy. 288) No charge to park