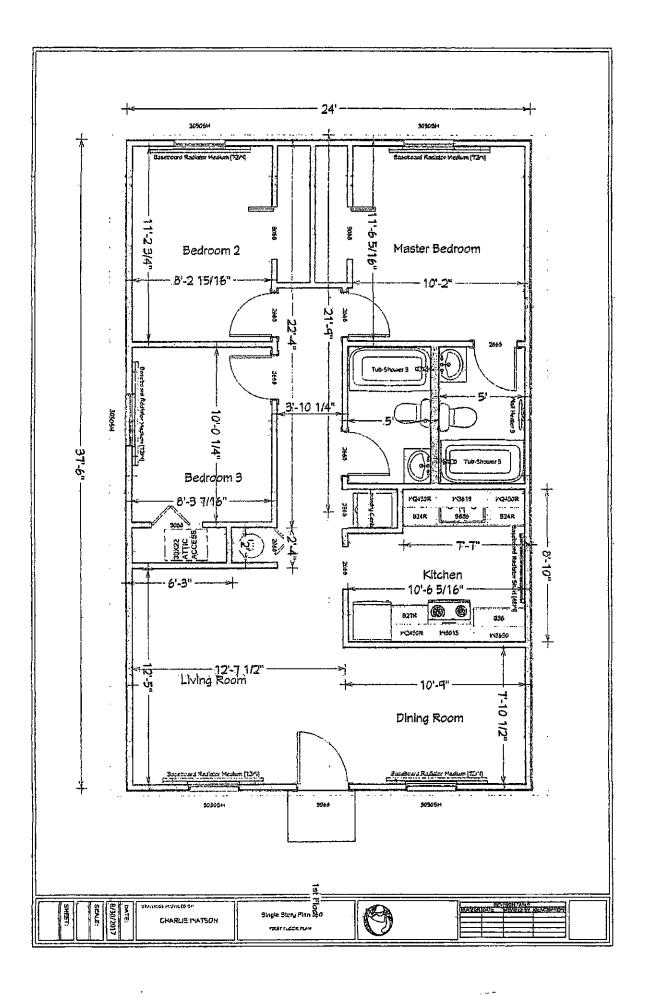

9. On or about September 27, 2017, Plaintiff entered into a purchase and construction agreement (the "Purchase Agreement") with Defendant Morris for the purchase of the real estate and construction of a house on the property commonly known as 2749 N. Temple Ave., Indianapolis, Indiana 46218 (the "Property").

10. A true and accurate copy of the Purchase Agreement is attached hereto as Exhibit "1".

11. Unknown to Plaintiff, on September 27, 2017, Defendant Oceanpointe was the owner of the Property.

12. Paragraph 22 of the Purchase Agreement provides for construction of a new home on the Property.

20. On or about January 4, 2018, Defendant Waire received permits from the City of Indianapolis for the "construction of new single story house".

21. Upon information and belief, Defendant Waire began, but did not complete, construction of a home on the Property.

22. As of the filing of this action, and despite Plaintiff satisfying all conditions precedent to the Purchase Agreement, no home has been constructed on the Property.