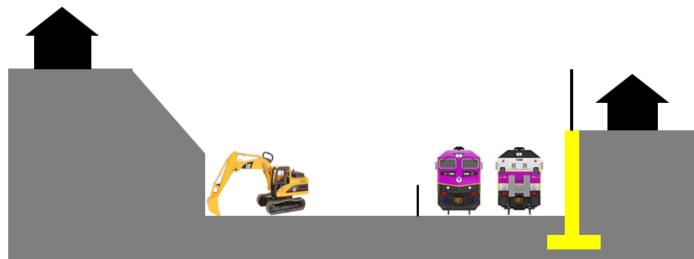

#### **Construction Sequencing**

December 2021

2020 / 2021

Broadway Bridge deck demolition

Broadway Bridge deck demolition

Future Vehicle Maintenance Facility (before building demolition)

Future Vehicle Maintenance Facility (after building demolition)