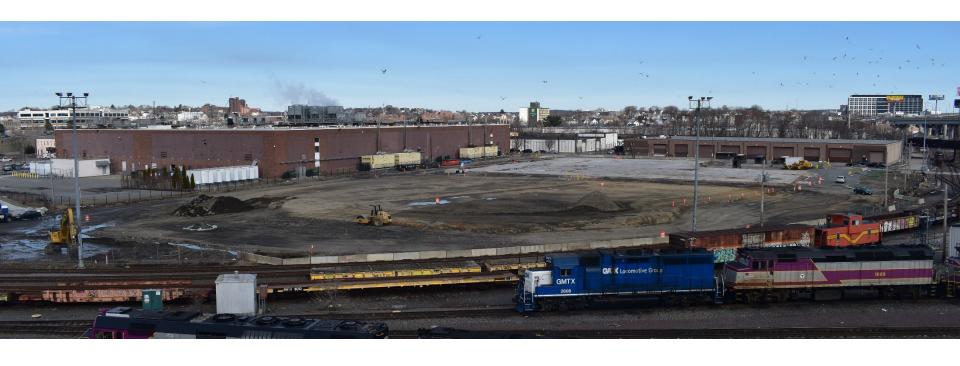

#### **Construction Sequencing**

December 2021

2020 / 2021

Broadway Bridge deck demolition

Broadway Bridge deck demolition

Future Vehicle Maintenance Facility (before building demolition)

Future Vehicle Maintenance Facility (after building demolition)

Viaduct Drilled Shafts

Viaduct Column Installation

Multi-Purpose Machine (MPM®), drainage installation, bridge demolition,