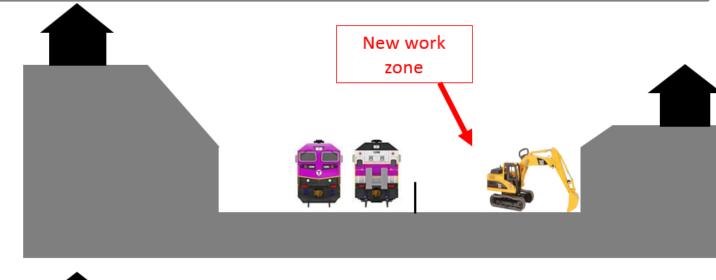

| 5%<br>75%                      |      |

\*Average design completion status across 58 total design





### **Construction Sequencing**

Original Configuratio n



Summer 2018









### **Construction Sequencing**



October 2018



2020





#### **Construction Sequencing**

December 2021

2020 / 2021









Broadway Bridge deck demolition







Broadway Bridge deck demolition







Future Vehicle Maintenance Facility (before building demolition)







Future Vehicle Maintenance Facility (after building demolition)





















Viaduct Drilled Shafts







Viaduct Column Installation







Multi-Purpose Machine (MPM®), drainage installation, bridge demolition,





## 'The Moles' Student Day Visit – 4/10/19

https://www.themoles.net/









GREEN LINE EXTENSION PROJECT