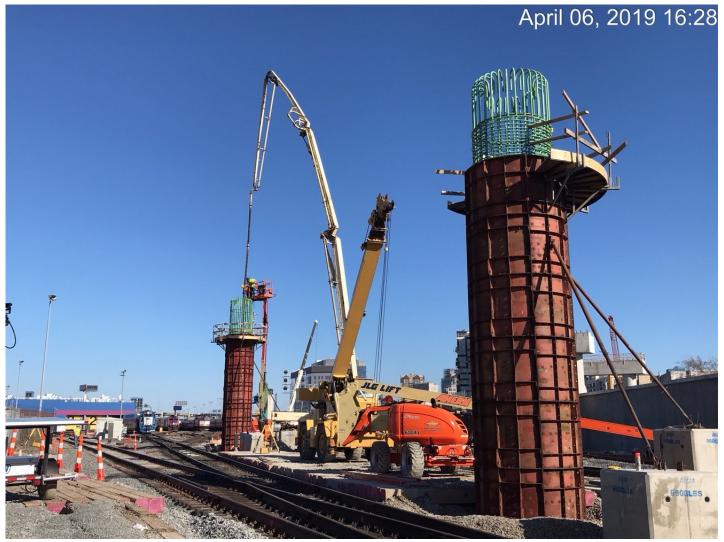

Viaduct Drilled Shafts

Viaduct Column Installation

Multi-Purpose Machine (MPM®), drainage installation, bridge demolition,