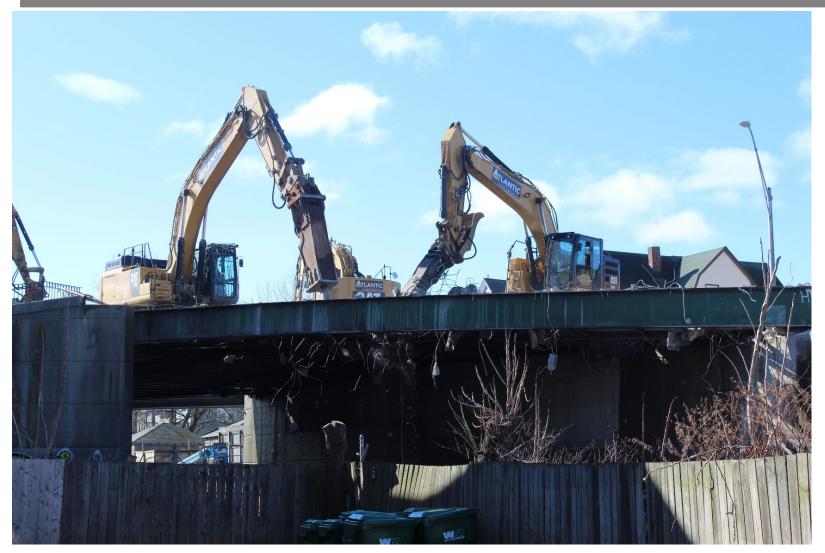

#### **Construction Sequencing**

December 2021

2020 / 2021

Broadway Bridge deck demolition

Broadway Bridge deck demolition

Future Vehicle Maintenance Facility (before building demolition)

Future Vehicle Maintenance Facility (after building demolition)

Viaduct Drilled Shafts

Viaduct Column Installation

Multi-Purpose Machine (MPM®), drainage installation, bridge demolition,