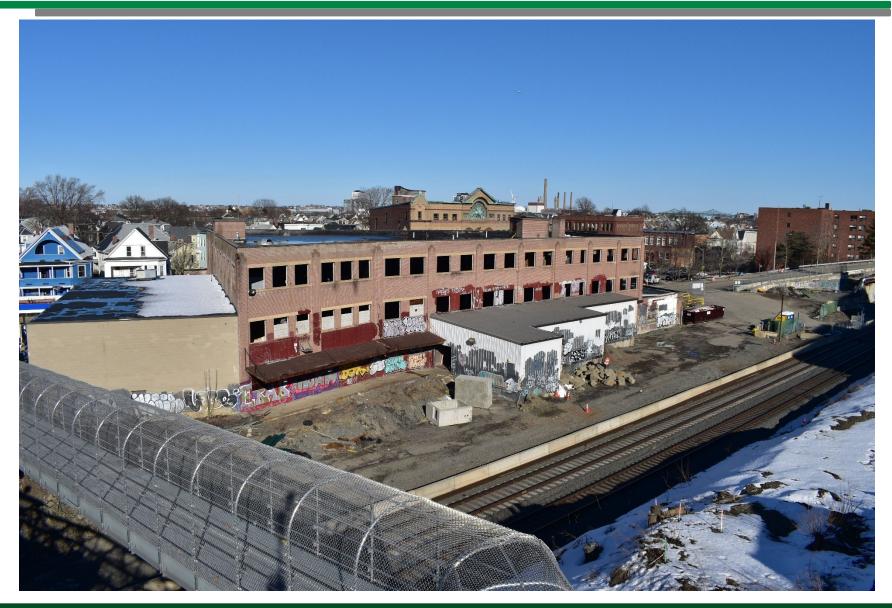

#### **Construction Sequencing**

December 2021

2020 / 2021

Broadway Bridge deck demolition

Broadway Bridge deck demolition

Future Vehicle Maintenance Facility (before building demolition)

Future Vehicle Maintenance Facility (after building demolition)