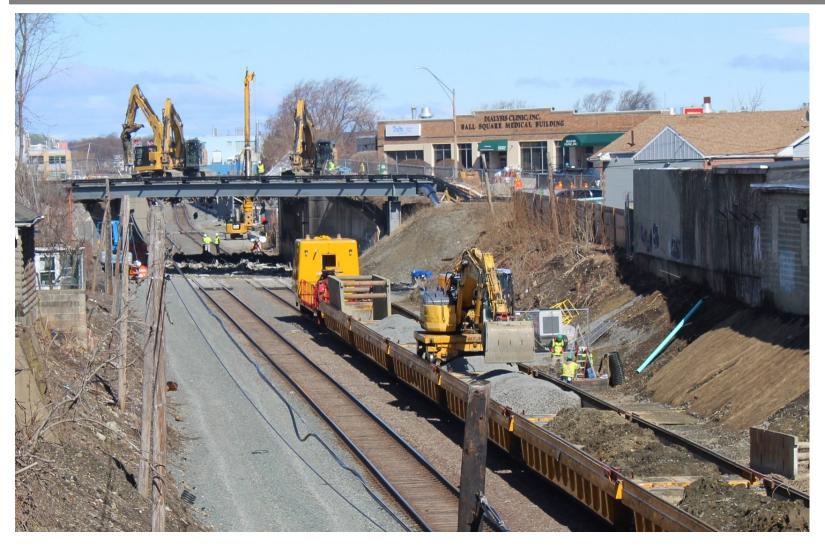

Viaduct Drilled Shafts

Viaduct Column Installation

Multi-Purpose Machine (MPM®), drainage installation, bridge demolition,