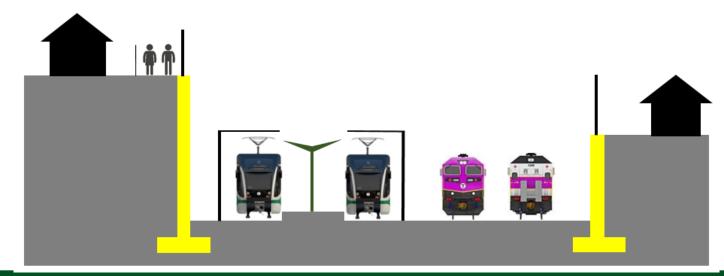

#### **Construction Sequencing**

December 2021

2020 / 2021

Broadway Bridge deck demolition

Broadway Bridge deck demolition

Future Vehicle Maintenance Facility (before building demolition)

Future Vehicle Maintenance Facility (after building demolition)