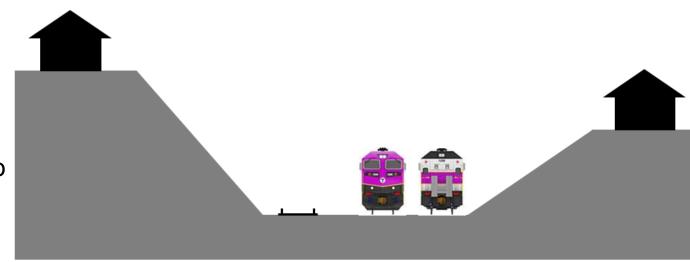

### **Construction Sequencing**

Original Configuratio n

Summer 2018

### **Construction Sequencing**

October 2018

2020

#### **Construction Sequencing**

December 2021

2020 / 2021

Broadway Bridge deck demolition

Broadway Bridge deck demolition

Future Vehicle Maintenance Facility (before building demolition)

Future Vehicle Maintenance Facility (after building demolition)