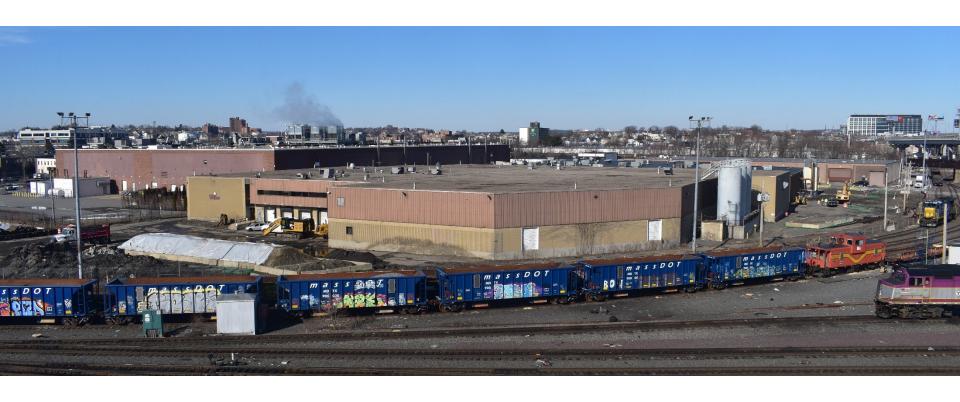

#### **Construction Sequencing**

December 2021

2020 / 2021

Broadway Bridge deck demolition

Broadway Bridge deck demolition

Future Vehicle Maintenance Facility (before building demolition)

Future Vehicle Maintenance Facility (after building demolition)

Viaduct Drilled Shafts

Viaduct Column Installation

Multi-Purpose Machine (MPM®), drainage installation, bridge demolition,