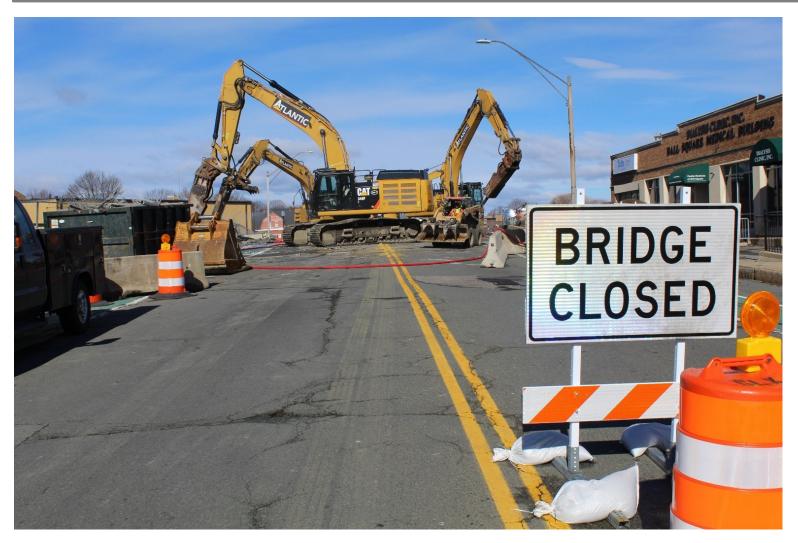

#### **Construction Sequencing**

December 2021

2020 / 2021

Broadway Bridge deck demolition

Broadway Bridge deck demolition

Future Vehicle Maintenance Facility (before building demolition)

Future Vehicle Maintenance Facility (after building demolition)

Viaduct Drilled Shafts

Viaduct Column Installation

Multi-Purpose Machine (MPM®), drainage installation, bridge demolition,