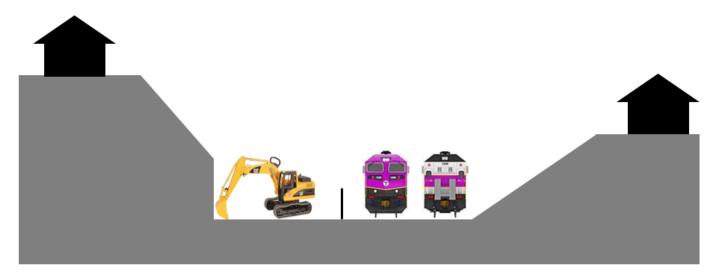

| 5%<br>75%                      |      |

\*Average design completion status across 58 total design





### **Construction Sequencing**

Original Configuratio n



Summer 2018









### **Construction Sequencing**



October 2018



2020





#### **Construction Sequencing**

December 2021

2020 / 2021









Broadway Bridge deck demolition







Broadway Bridge deck demolition







Future Vehicle Maintenance Facility (before building demolition)







Future Vehicle Maintenance Facility (after building demolition)





















Viaduct Drilled Shafts







Viaduct Column Installation







Multi-Purpose Machine (MPM®), drainage installation, bridge demolition,





## 'The Moles' Student Day Visit – 4/10/19

https://www.themoles.net/









GREEN LINE EXTENSION PROJECT