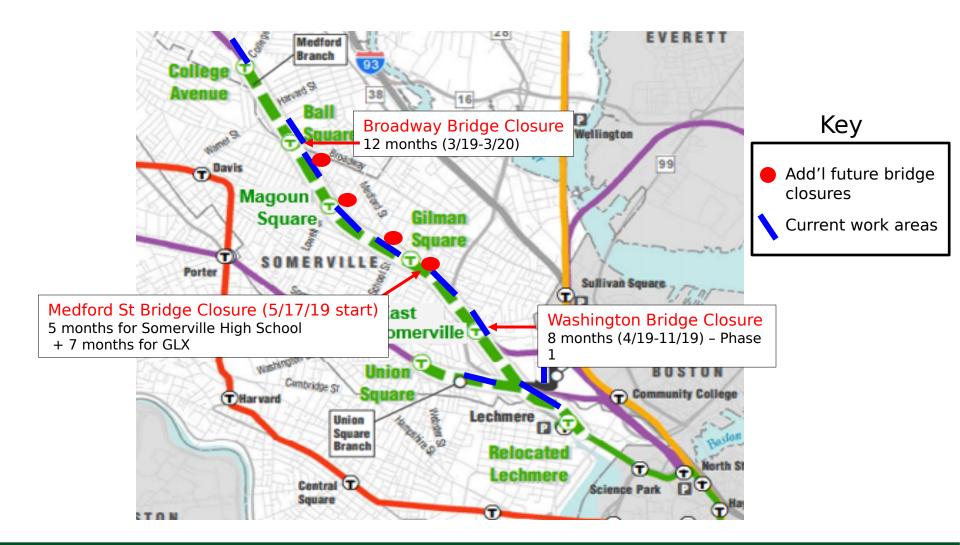

GREEN LINE EXTENSION PROJECT





### Agenda

- Scope Summary
- Progress Update
- Stakeholder Engagement
- "The Moles" Student Day visit (April 10, 2019)



#### **GLX Summary Fact Sheet**

- Seven light-rail GLX stations
  - Relocated Lechmere Station
  - 5 on Medford Branch
  - 1 on Union Square Branch
- Conforms with all environmental commitments and committed scope elements as established in the Full Funding Grant Agreement (FFGA)
- Includes a multiuse community path
- Procurement of 24 Green Line light rail vehicles
- Vehicle Maintenance Facility (VMF)
- Program Budget \$2.3Bn





#### **Current Active Work Areas**







#### **Local Outreach**

- Community Working Group (17 consecutive monthly meetings)
- GLX website updates www.mass.gov/green-line-extension-projectglx
- Email Blasts (>6300 registered)
- Automated phone calls
- Door-to-door leafletting
- Public Meeting
- City Traffic Engineers & First-Responders
- Social Media (Flicker, Twitter, etc.)







# **Project Status**





#### Initial Performance Indicator – Dashboard Graphics

**Design Station Progress Update\*** 

|                 |