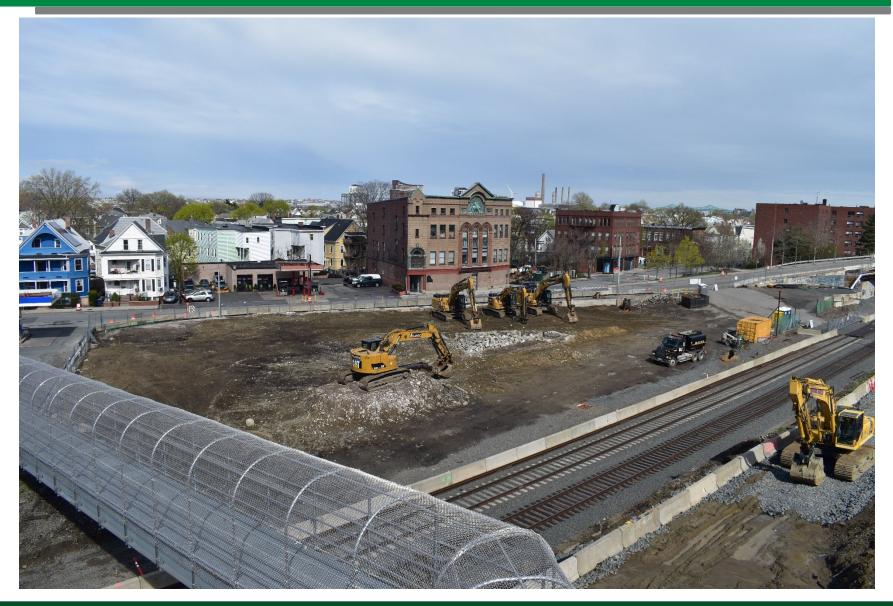

#### **Construction Sequencing**

December 2021

2020 / 2021

Broadway Bridge deck demolition

Broadway Bridge deck demolition

Future Vehicle Maintenance Facility (before building demolition)

Future Vehicle Maintenance Facility (after building demolition)