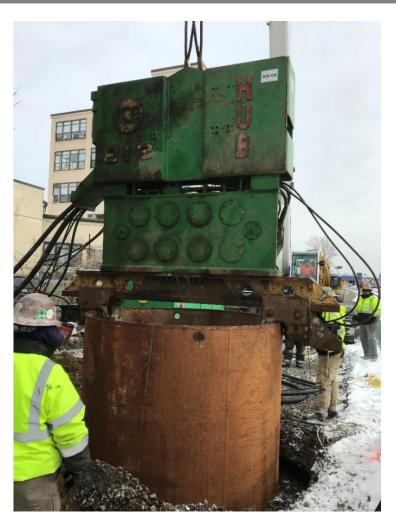

Viaduct Drilled Shafts

Viaduct Column Installation

Multi-Purpose Machine (MPM®), drainage installation, bridge demolition,