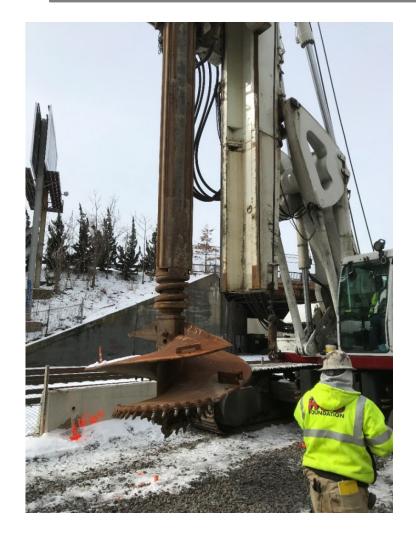

Viaduct Drilled Shafts

Viaduct Column Installation

Multi-Purpose Machine (MPM®), drainage installation, bridge demolition,