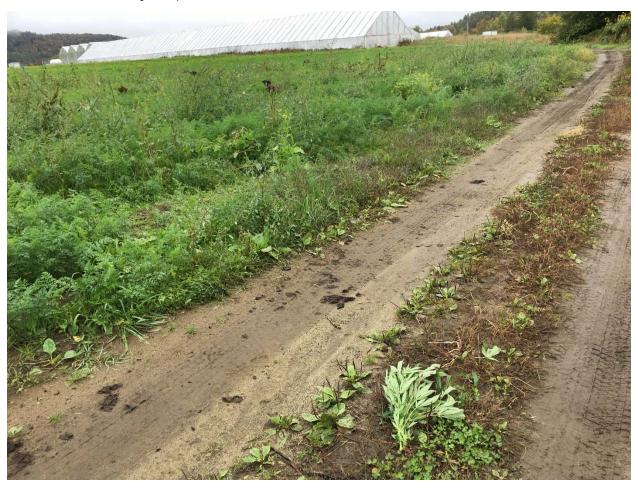

We asked if we could look inside all the greenhouses and look at the Guy Lot Rd field to make sure all hemp plants have been harvested. Ms. Skelton said we could. She had to stay at the office.

We walked around the main farm and checked all the greenhouses. We saw no cannabis plants growing in the greenhouses nor any growing in the fields around the greenhouses. As we were walking along a farm road that leads to a compost pile, I found the tip of a cannabis plant on the farm road-photo IMG\_2260 and IMG\_2261. The tip is about 17" long and had numerous buds. I picked up the plant tip to collect as a sample.

Bethany Creaser, P.H.A.R.M.S.

IMG\_2258 – The area of the greenhouse where the cannabis was growing.

IMG\_2259 – A cannabis stump at the edge of the greenhouse.

IMG\_2260 – Tip of a cannabis plant in the middle of the farm road (plant is located near the bottom center of the photo).