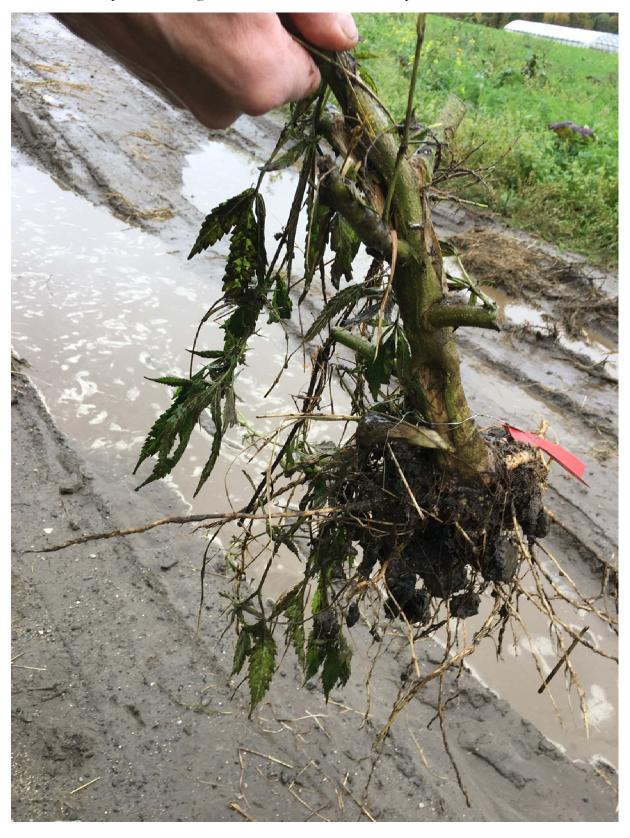

We asked if we could look inside all the greenhouses and look at the Guy Lot Rd field to make sure all hemp plants have been harvested. Ms. Skelton said we could. She had to stay at the office.

We walked around the main farm and checked all the greenhouses. We saw no cannabis plants growing in the greenhouses nor any growing in the fields around the greenhouses. As we were walking along a farm road that leads to a compost pile, I found the tip of a cannabis plant on the farm road-photo IMG\_2260 and IMG\_2261. The tip is about 17" long and had numerous buds. I picked up the plant tip to collect as a sample.