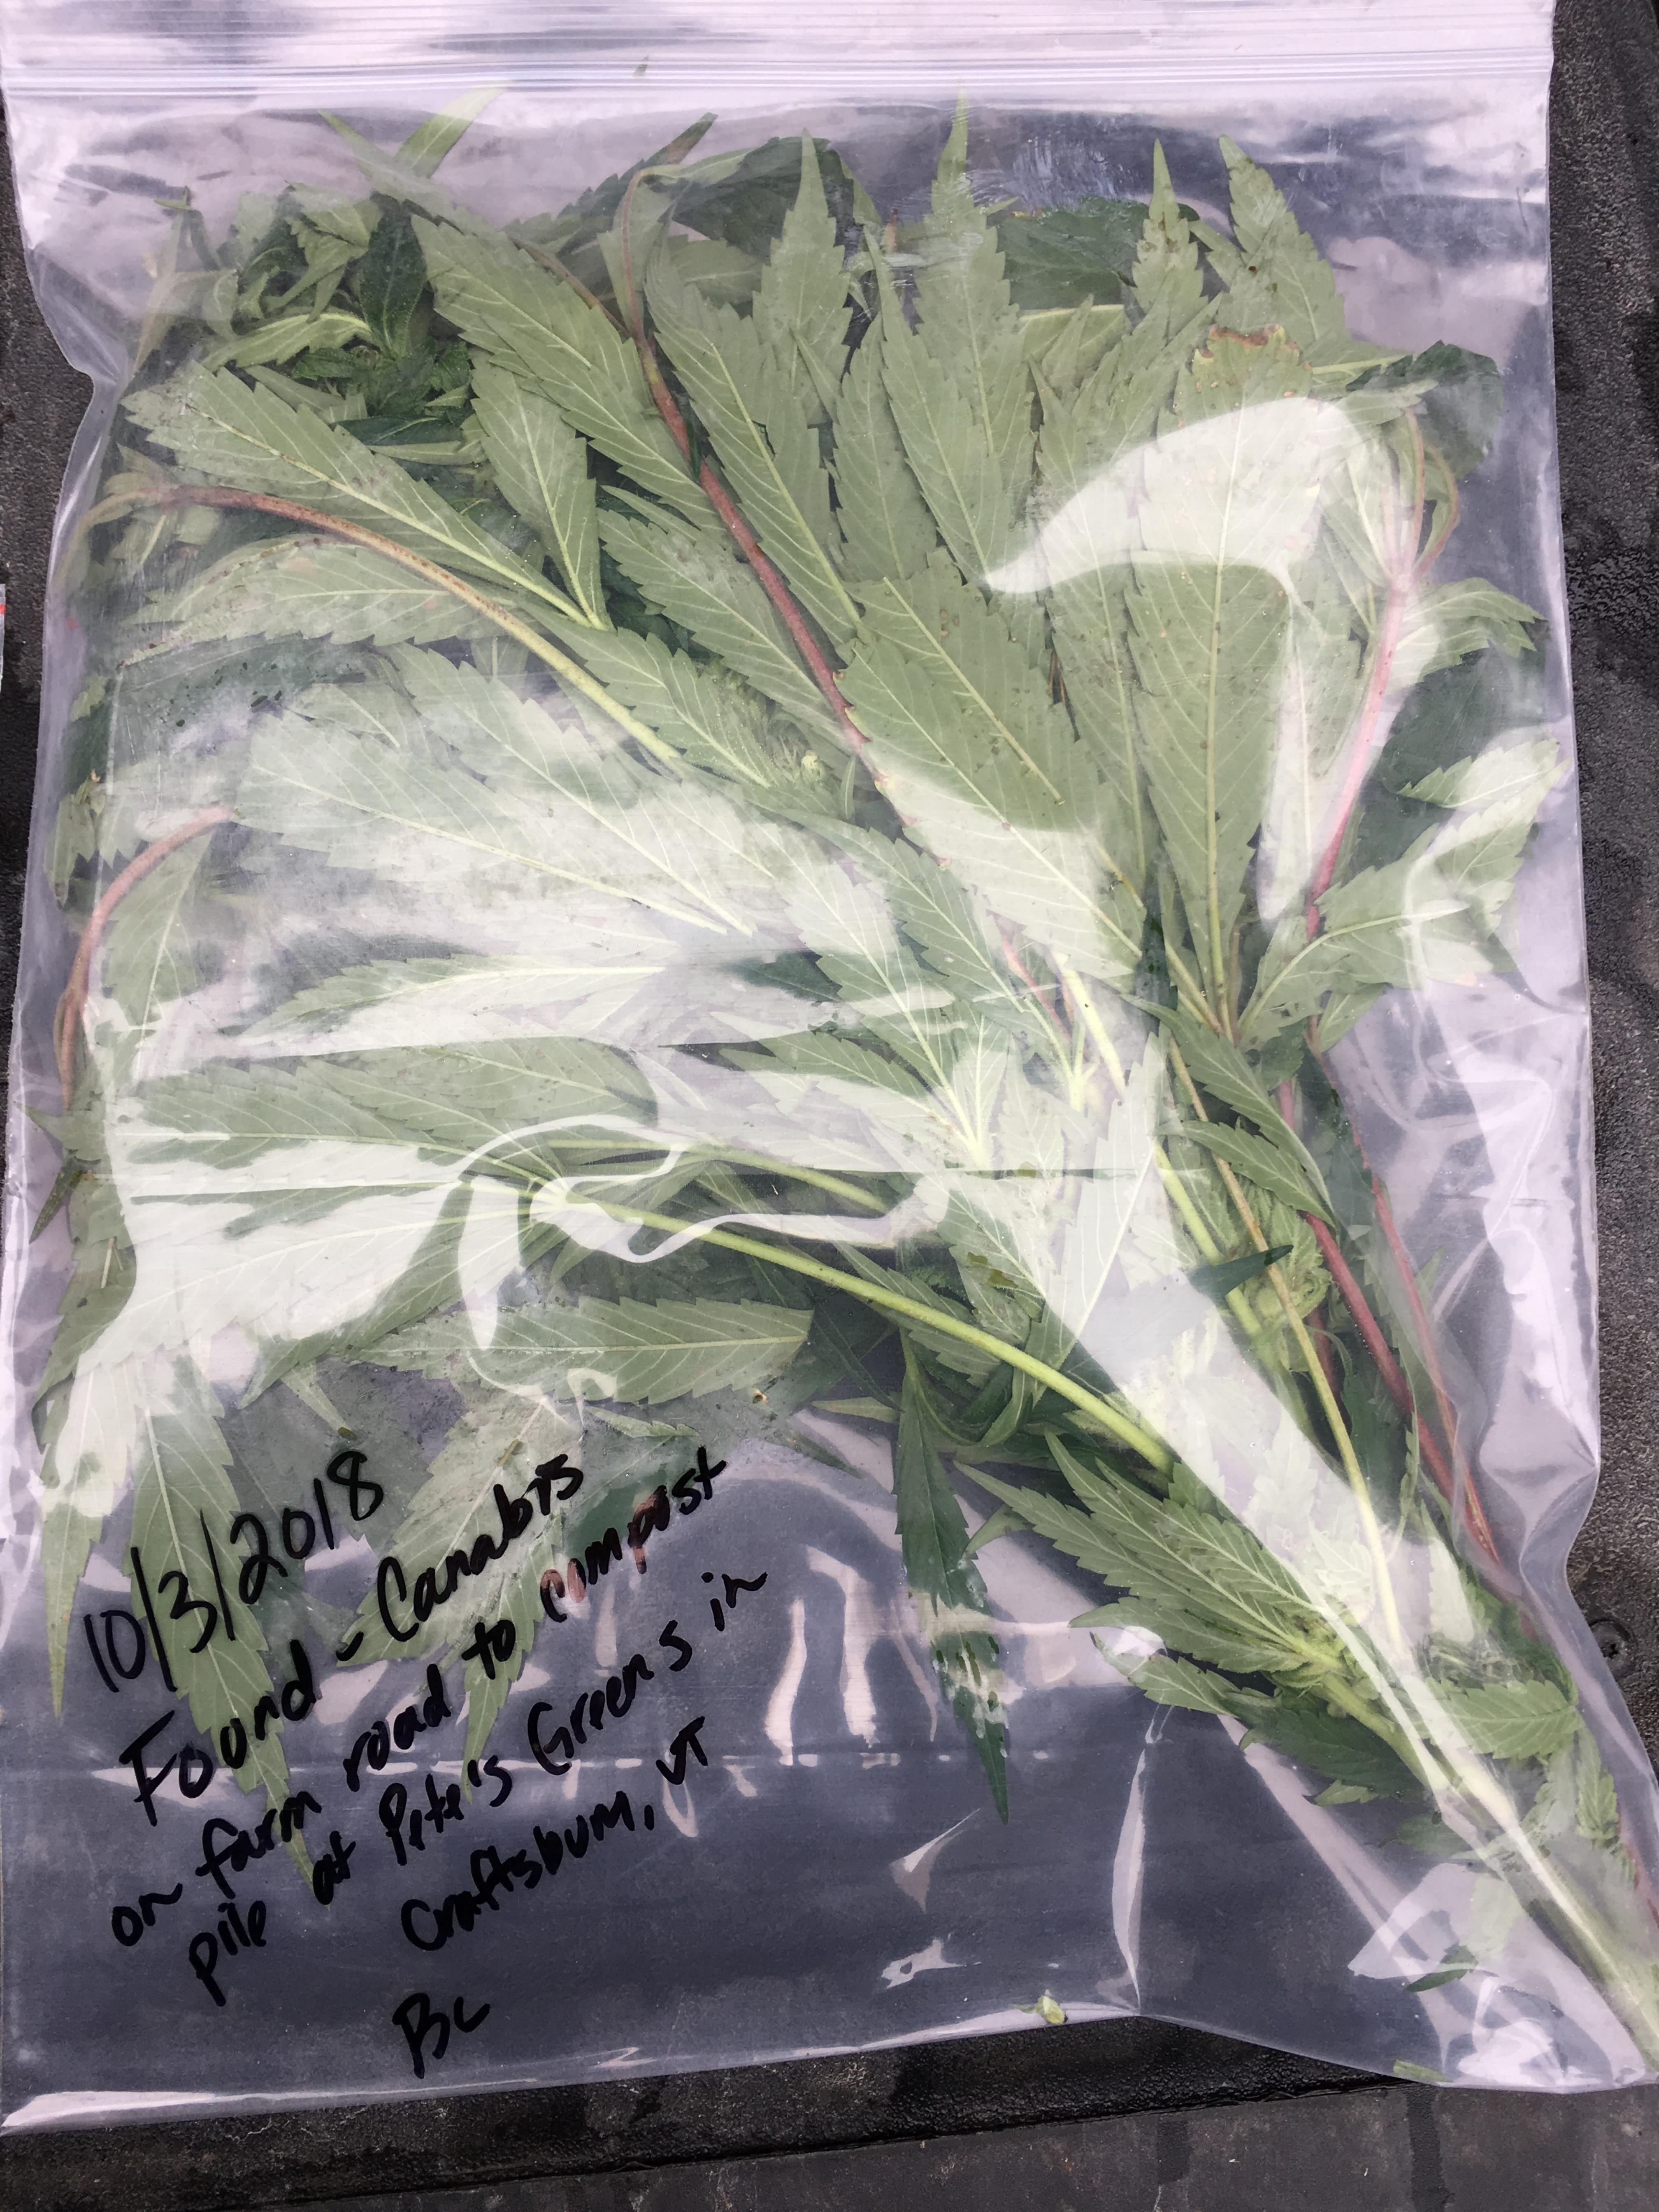

When we returned to our vehicles, both the 17" cannabis stem and the ID tag were put into a zip top bag and labeled - photos IMG\_2264 and IMG\_2265. The cannabis stem was placed into my sample cooler with ice packs.