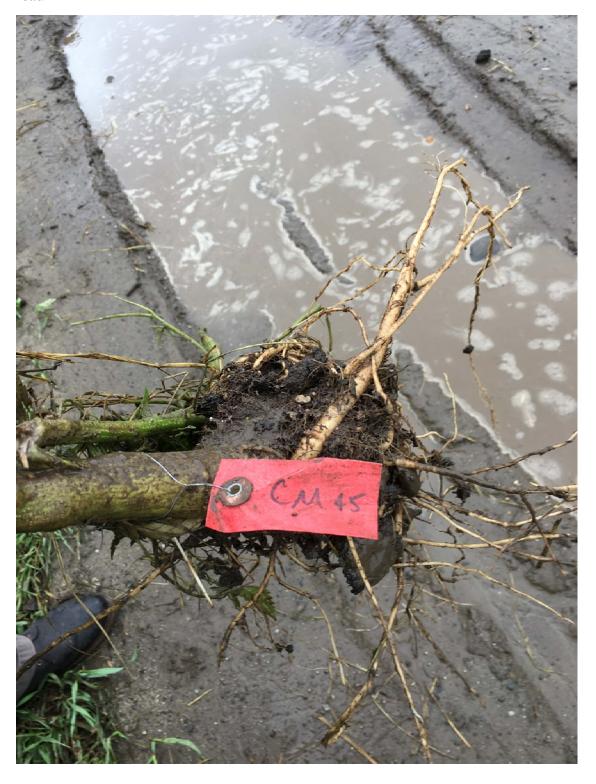

As we continued walking along the farm road, Mr. Wood found a cannabis stump/root in a mud puddle. On the base of the stump was a red ID tag labeled 'CM45' – photos IMG\_2262 and IMG\_2263. We collected the ID tag.

When we returned to our vehicles, both the 17" cannabis stem and the ID tag were put into a zip top bag and labeled - photos IMG\_2264 and IMG\_2265. The cannabis stem was placed into my sample cooler with ice packs.