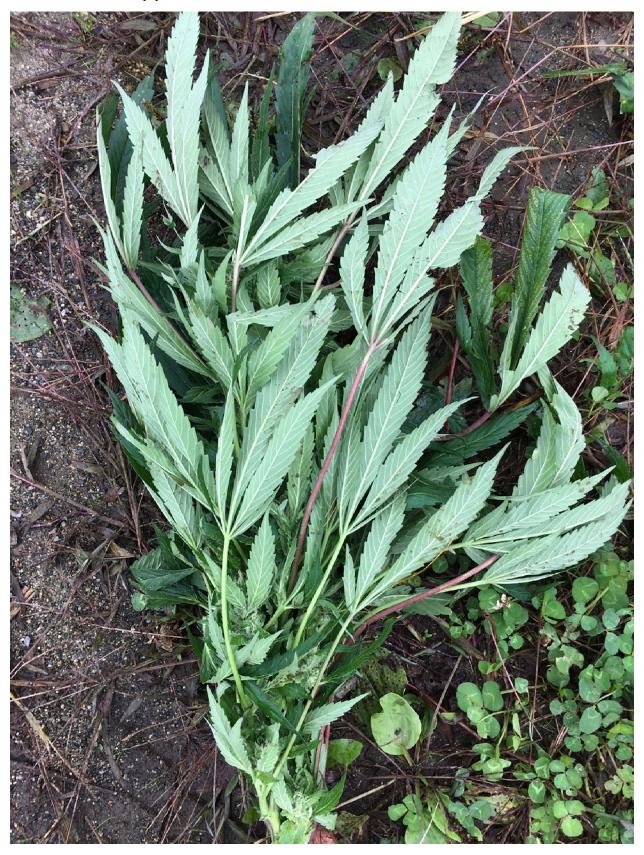

We asked if we could look inside all the greenhouses and look at the Guy Lot Rd field to make sure all hemp plants have been harvested. Ms. Skelton said we could. She had to stay at the office.

We walked around the main farm and checked all the greenhouses. We saw no cannabis plants growing in the greenhouses nor any growing in the fields around the greenhouses. As we were walking along a farm road that leads to a compost pile, I found the tip of a cannabis plant on the farm road-photo IMG\_2260 and IMG\_2261. The tip is about 17" long and had numerous buds. I picked up the plant tip to collect as a sample.

IMG\_2261 – Close-up photo of the cannabis on the farm road.

 $IMG_2262$  – The cannabis stump with the ID tag. This stump was in a mud puddle on the farm road.

IMG\_2263 – A photo showing the cannabis leaves on the stump.