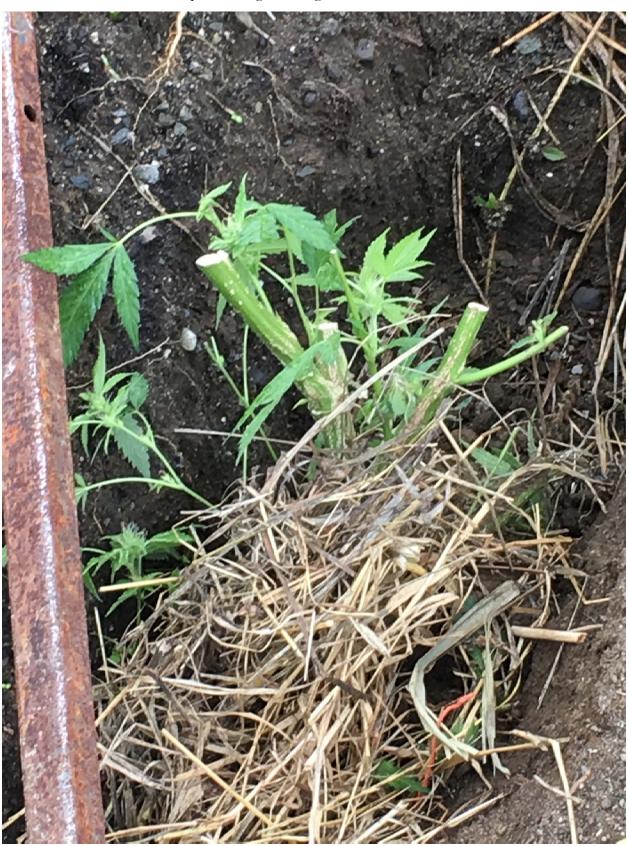

As we continued walking along the farm road, Mr. Wood found a cannabis stump/root in a mud puddle. On the base of the stump was a red ID tag labeled 'CM45' – photos IMG\_2262 and IMG\_2263. We collected the ID tag.

IMG\_2261 – Close-up photo of the cannabis on the farm road.

 $IMG_2262$  – The cannabis stump with the ID tag. This stump was in a mud puddle on the farm road.

IMG\_2263 – A photo showing the cannabis leaves on the stump.