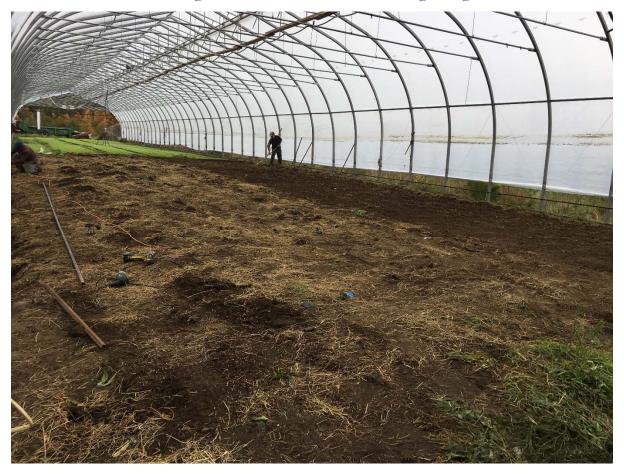

I asked where the crop currently was, and Ms. Skelton was not sure. She took us to the greenhouse where the crop was being grown – photos IMG\_2258 and IMG\_2259. This greenhouse did not appear to have a way to secure it. The greenhouse is a covered with plastic and the ends were wide open. The greenhouse did not appear to have a way to be secured closed nor did I see security cameras.

The plants were grown in about 1/3 of a greenhouse that is about 50' x 200'. They had been growing in the ground. When we got there, a few Pete's Greens employees were cleaning the area where the plants were grown. Ms. Skelton said the plants had been harvested earlier in the week and the employees were cleaning the area. The area had straw mulch and stumps and roots from cannabis plants. They were loading the plant debris into the back of a pickup truck.