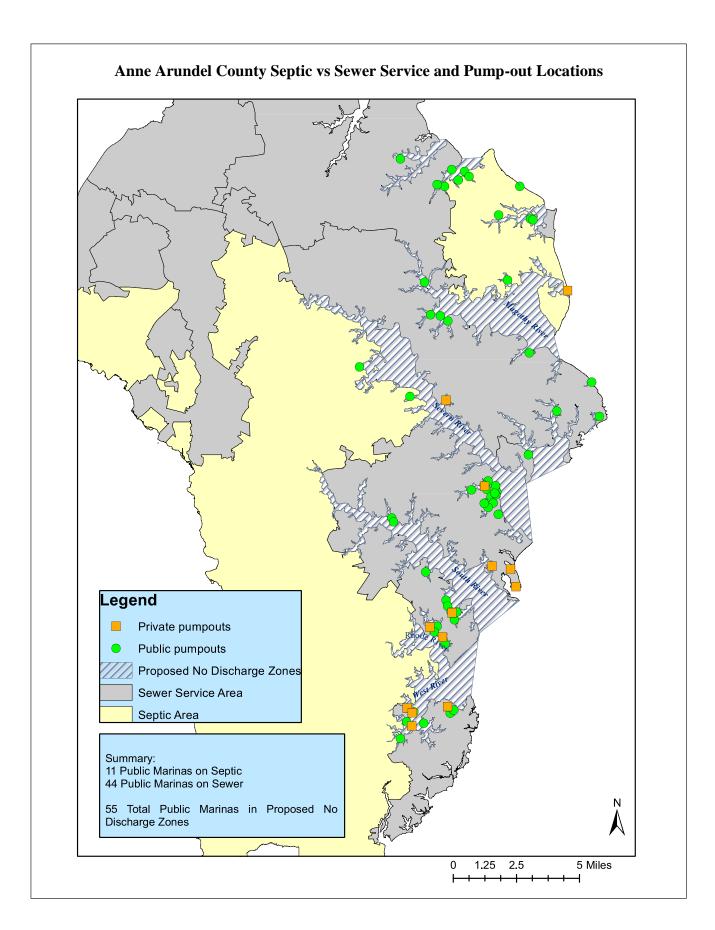

### 2.1 Maps of Sanitary Waste Reception Facilities

The following pages include an overview map (Map 10) and nine other maps which show the geographic locations of existing pump-out facilities. The facilities open to the public are indicated by a green circle; those that are "private" (only open to slip holders or community residents) are indicated by an orange square. Maps 1 through 9 have accompanying tables that list the marinas depicted. Each table is on the page after its respective map. All of the documented marinas are on at least one of these smaller maps, as well as on the overview map. The maps show only locations of a pump-out facility; they do not indicate if more than one exists at any given location.

Tables A.1.1 and A.1.2 in the appendix provide map codes and contact and location information for marinas with public pump-outs and marinas with private pump-outs respectively. Both tables are organized first by river, from north to south, then by creek alphabetically. The map codes correspond with the information source. If the code is just a number, for example 66, this indicates that Anne Arundel County provided the marina information. The other initials stand for City of Annapolis (COA), Department of Natural Resources (DNR), and Back Creek Conservancy (BCC).

Of the 74 marinas identified in Anne Arundel County offering pump-out and/or dump station facilities, 56 are identified as "public" and 18 as "private." The distinction is not entirely clearcut. In most cases, the private facilities are available only on a restricted basis, such as to residents of a homeowners' association or slipholders, but in other instances the "private" marinas service transient boats on an *ad hoc* basis. The 18 "private" facilities are recognized as serving private needs, but they are not counted toward meeting adequate pump-out and dump station requirements.