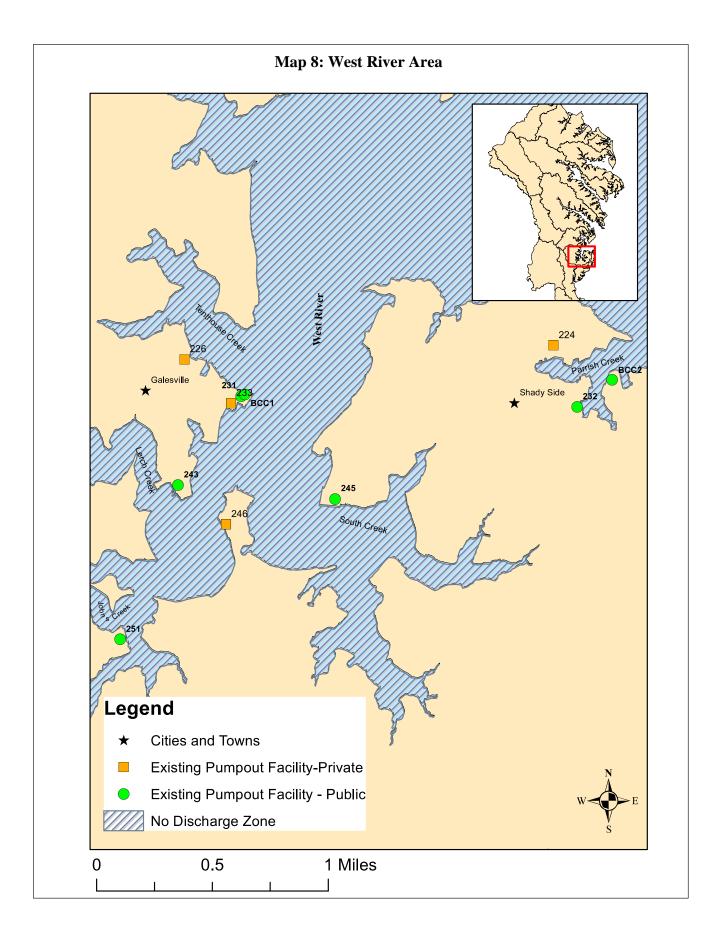

Map 8 shows the West River.

Map 9 shows the outer Severn River.

Map 10 is an index map of the entire proposed discharge zone, showing the locations of maps 1 to 9.

Map 10: Overview Proposed No Discharge Zones and Existing Pump-out Facilities

### 13. West and Rhode Rivers

The West and the Rhode rivers are shown in maps 7 and 8. These rivers are separate and distinct but meet at their mouths with the Chesapeake Bay and are commonly treated as a single river system. The proposed outer limit of the no discharge zone extends from lat.

38.4848°N long. 76.4908°W to lat. 38.8531°N long. 76.4959°W, covering a combined area of 4,370 acres.

### West River

*Public marinas:* Casa Rio Marina (216), Rhode River Marina (211), Cadle Creek Marina (219), Bluewater Marina (212), and Holiday Hill Marina (210).

### Rhode River

*Private marinas:* Parrish Creek Marina (224), Hartge Yacht Yard (226), Chalk Pointe Marine (246), Pirate's Cove Marina (233)

Public marinas: West and Rhode Riverkeeper Pump-out Boat (BCC2), Backyard Boats (232), West River Yacht Harbor (231), Hartge Yacht Harbour (243), Shady Oaks Marina (251), Chesapeake Yacht Club (245), West River Fuel Dock (BCC1) All are on sewerage.