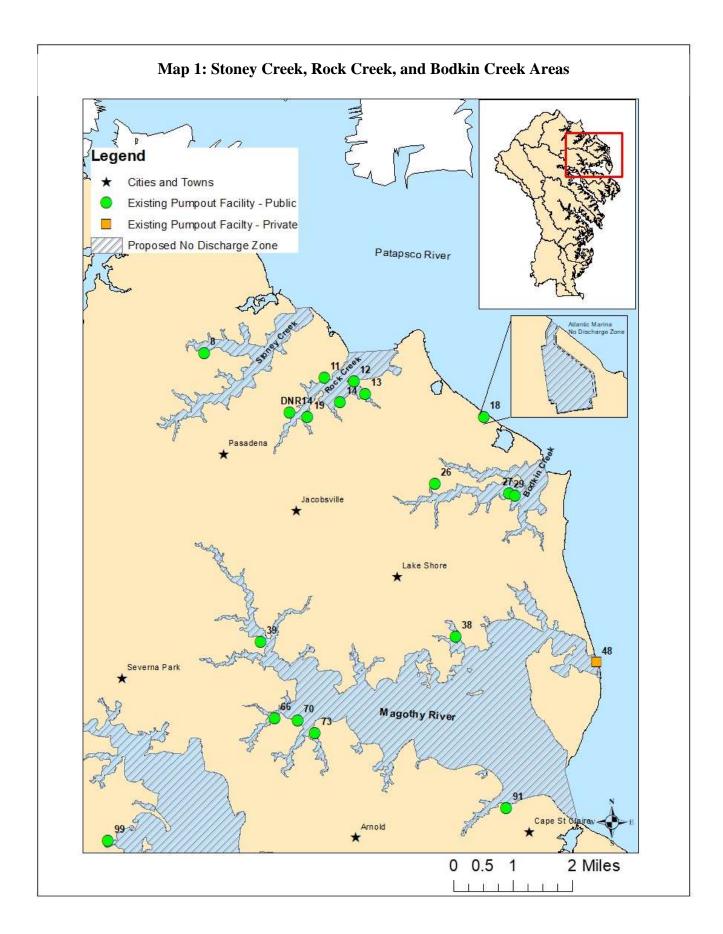

Map 1 shows the four proposed no discharge zones on the Patapsco River (Stoney Creek, Rock Creek, Atlantic Marina Resort, and Bodkin Creek) and the northern portion of the Magothy River.

Map 2 shows the upper Magothy and Severn rivers.

### 1. Stoney Creek

Stoney Creek, off the Patapsco River, is shown on Map 1. The proposed outer limit of the no discharge zone extends from lat. 39.1723°N long. 76.5171°W to lat. 39.1725°N long. 76.5126°W covering an area of 677 acres.

### 2. Rock Creek

Rock Creek, off the Patapsco River, is shown on Map 1. The proposed outer limit of the no discharge zone extends from lat. 39.1614°N long. 76.5004°W to lat. 39.1625°N long. 76.4862°W, covering an area of 524 acres.

### 3. Atlantic Marina Resort

Atlantic Marina Resort, off the Patapsco River, is shown on Map 1. The opening of the marina on the Patapsco River is located at lat. 39.1472°N long. 76.4588°Wan area of 2 acres. lat. 39.1471°N long 76.4587°W

### 4. Bodkin Creek

Bodkin Creek, off the Patapsco River, is shown on Map 1. The proposed outer limit of the no discharge zone extends from lat. 39.1346 °N long. 76.4398°W to lat. 39.1321°N long. 76.4378°W, covering an area of 609 acres.