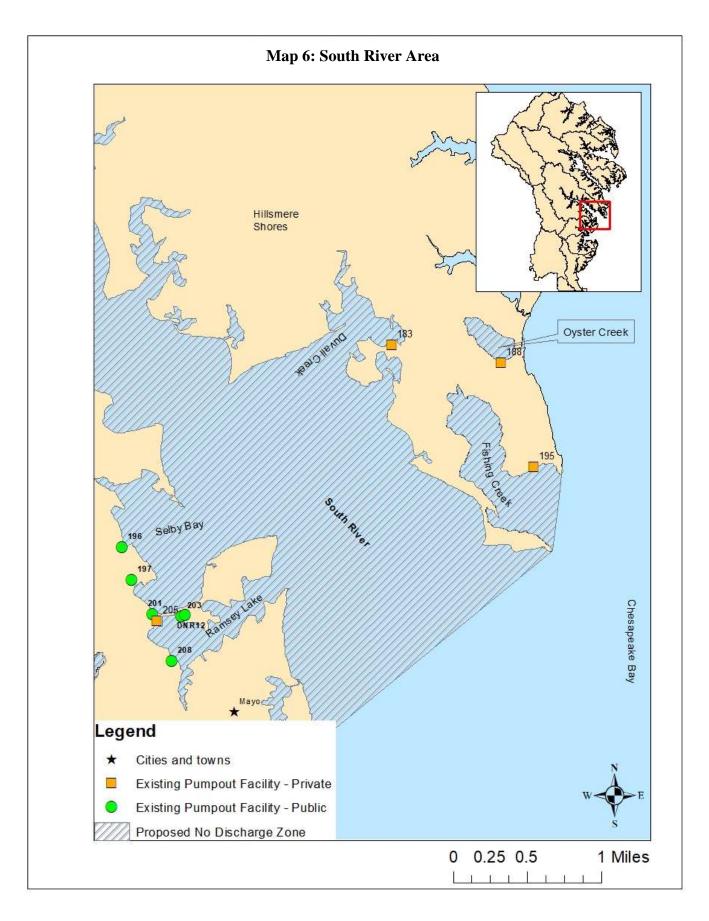

Map 5 shows the upper South River.

Map 6 shows Oyster Creek and Fishing Creek (both directly off the Chesapeake Bay) and the lower South River.

Map 7 shows again the southeastern portion of the South River, the Rhode River, and the outer portion of the West River.

### 10. Oyster Creek

Oyster Creek, directly off the Chesapeake Bay, is shown on Map 6. The proposed outer limit of the no discharge zone extends from lat. 38.9273°N long. 76.4638°W to lat. 38.9272°N long. 76.4633°W, covering an area of 34 acres.

### 11. Fishing Creek

Fishing Creek, directly off the Chesapeake Bay, is shown on Map 6. The proposed outer limit of the no discharge zone extends from lat. 38.9147°N long. 76.4590°W to lat. 38.9073°N long. 76.4600°W, covering an area of 228 acres.

### 12. South River

The South River is shown on maps 5, 6, and 7. The proposed outer limit of the no discharge zone extends from lat. 38.9073°N long. 76.4600°W to lat. 38.4848°N long. 76.4908°W, covering an area of 5,904 acres.