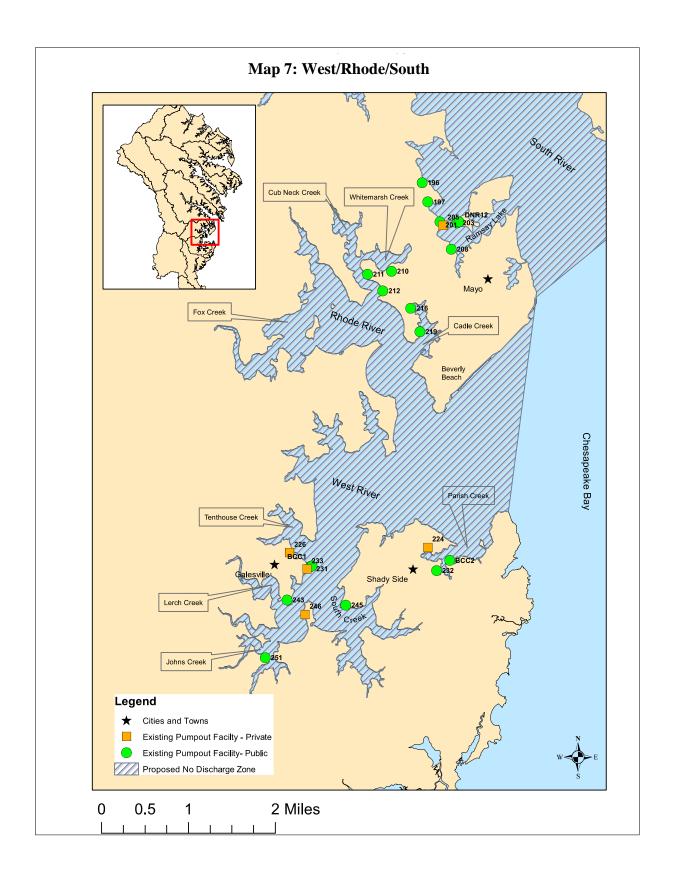

Map 5 shows the upper South River.

Map 6 shows Oyster Creek and Fishing Creek (both directly off the Chesapeake Bay) and the lower South River.

Map 7 shows again the southeastern portion of the South River, the Rhode River, and the outer portion of the West River.

### 13. West and Rhode Rivers

The West and the Rhode rivers are shown in maps 7 and 8. These rivers are separate and distinct but meet at their mouths with the Chesapeake Bay and are commonly treated as a single river system. The proposed outer limit of the no discharge zone extends from lat.

38.4848°N long. 76.4908°W to lat. 38.8531°N long. 76.4959°W, covering a combined area of 4,370 acres.

### West River

*Public marinas:* Casa Rio Marina (216), Rhode River Marina (211), Cadle Creek Marina (219), Bluewater Marina (212), and Holiday Hill Marina (210).

### Rhode River

*Private marinas:* Parrish Creek Marina (224), Hartge Yacht Yard (226), Chalk Pointe Marine (246), Pirate's Cove Marina (233)

Public marinas: West and Rhode Riverkeeper Pump-out Boat (BCC2), Backyard Boats (232), West River Yacht Harbor (231), Hartge Yacht Harbour (243), Shady Oaks Marina (251), Chesapeake Yacht Club (245), West River Fuel Dock (BCC1) All are on sewerage.