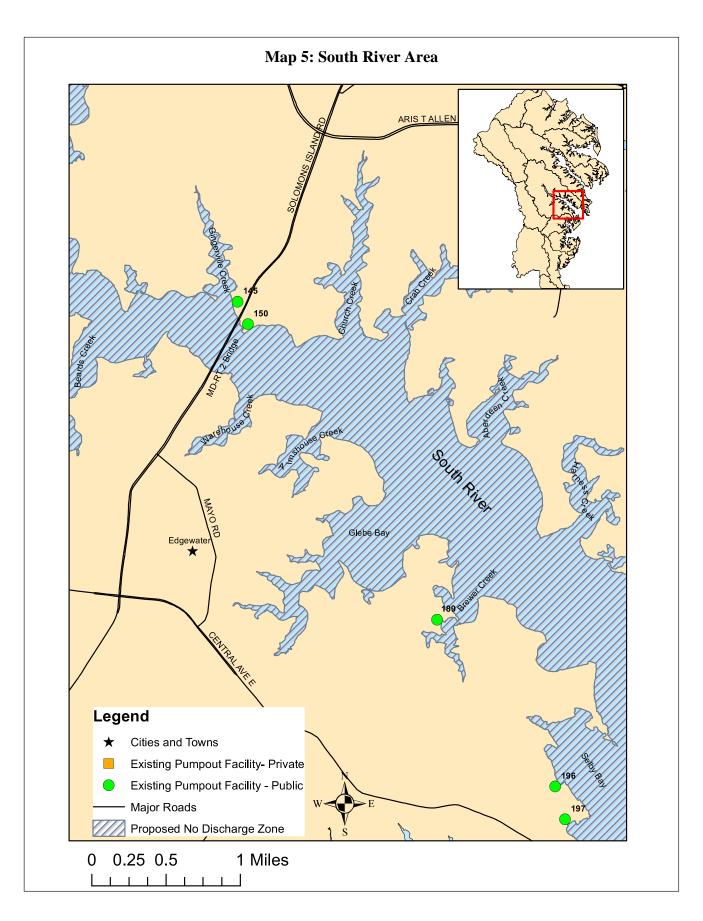

Map 5 shows the upper South River.

Map 6 shows Oyster Creek and Fishing Creek (both directly off the Chesapeake Bay) and the lower South River.

Map 7 shows again the southeastern portion of the South River, the Rhode River, and the outer portion of the West River.

| Marina Website      | www.pocahontasmarina.com                         | www.boatoakgrove.com                                         | www.libertymarina.com                                            | www.selbybaymarina.com                              | www.holidaypointmarina.com                                    |
|---------------------|--------------------------------------------------|--------------------------------------------------------------|------------------------------------------------------------------|-----------------------------------------------------|---------------------------------------------------------------|
| Slips Pubic/Private | Public                                           | Public                                                       | Public                                                           | Public                                              | Public                                                        |
| Slips               | 47                                               | 136                                                          | 320                                                              | 100                                                 | 171                                                           |
| City                | Edgewater                                        | Edgewater                                                    | Edgewater                                                        | Edgewater                                           | Edgewater                                                     |
| Address             | 7.4" 76°31'43.5" 410 798 7082 3365 Pocahontas Dr | 38°57'22.4" 76°33'10.2" 410 266 6696 2820 Solomons Island Rd | 38°57'11.8"   76°33'09.4"   410 266 5633   64 Old South River Rd | 38°54'29.0" 76°30'48.9" 410 798 0232 930 Selby Blvd | 38°54'16.8"   76°30'41.0"   410 956 2208   3774 Beach Dr Blvd |
| Phone #             | 410 798 7082                                     | 410 266 6696                                                 | 410 266 5633                                                     | 410 798 0232                                        | 410 956 2208                                                  |
| Long (W)            | 76°31'43.5"                                      | 76°33'10.2"                                                  | 76°33'09.4"                                                      | 76°30'48.9"                                         | 76°30'41.0"                                                   |
| Lat (N)             | 38°55'27.4"                                      | 38°57'22.4"                                                  | 38°57'11.8"                                                      | 38°54'29.0"                                         | 38°54'16.8"                                                   |
| Map Code            | 189                                              | 145                                                          | 150                                                              | 196                                                 | 197                                                           |
| Marina              | Pocahontas Marina                                | Gingerville Oak Grove Marina                                 | River Direct Liberty Yacht Club                                  | Selby Bay Selby Bay Yacht Basin                     | South Selby Bay Holiday Pt.Marina #1                          |
| Creek               | Brewer                                           | Gingerville                                                  | River Direct                                                     | Selby Bay                                           | Selby Bay                                                     |
| River               | South                                            | South                                                        | South                                                            | South                                               | South                                                         |

| River | Creek       | Marina                          | Map Code | Lat (N)     | Long (W)    | # Bhone #                            | Address                                                 | City      | Slips | Pubic/Private | Marina Website                     |
|-------|-------------|---------------------------------|----------|-------------|-------------|--------------------------------------|---------------------------------------------------------|-----------|-------|---------------|------------------------------------|
| South | Duvall      | Fishing Creek Farms CyM         | 183      | 38°55'38.9" | 76°28'47.0" |                                      | 1222 Cherry Tree Lane                                   | Annapolis | 26    | Private       | www.fishingcreekfarm.org           |
| South | Fishing     | Arundel OTB CyM                 | 195      | 38°55'08.6" | 76°27'48.9" | 443 253 0596                         | PO Box 4665                                             | Annapolis | 12    | Private       | www.arundelonthebay.org            |
| South | Oyster      | Oyster Harbor Ramp              | 188      | 38°55'33.6" | 76°27'56.0" | 76°27'56.0" 410 280 8999 PO Box 3174 | PO Box 3174                                             | Annapolis | 0     | Private       | www.oysterharbor.org               |
| South | Ramsay Lake | Ramsay Lake Turkey Point Marina | 203      | 38°54'04.7" | 76°30'23.4" | 410 798 1369                         | 04.7" 76°30′23.4" 410 798 1369 1107 Turkey Point Rd     | Edgewater | 100   | Public        | www.turkeypointmarina.com          |
| South | Ramsay Lake | Ramsay Lake   Mayo Ridge Marina | 208      | 38°53'49.7" | 76°30'29.4" | 410 798 1952                         | 76°30'29.4"   410 798 1952   1293 Mayo Ridge Rd         | Edgewater | 89    | Public        |                                    |
| South | Ramsay Lake | Ramsay Lake Norris Marina       | DNR12    | 38°54'04.7" | 76°30'22.4" | 410 320 1628                         | 04.7" 76°30'22.4" 410 320 1628   1111 Turkey Point Road | Edgewater | 22    | Public        | www.norrismarinaslips.com          |
| South | Ramsay Lake | Ramsay Lake South River Marina  | 202      | 38°54'02.7" | 9'98,32'8   | 410 798 6060                         | 410 798 6060 1061 Turkey Point Rd                       | Edgewater | 48    | Private       | www.southrivermarina.com/home2.htm |
| South | Selby Bay   | Selby Bay Yacht Basin           | 196      | 38°54'29.0" | 76°30'48.9" | 410 798 0232                         | 76°30'48.9" 410 798 0232 930 Selby Blvd                 | Edgewater | 100   | Public        | www.selbybaymarina.com             |
| South | Selby Bay   | Holiday Pt.Marina #1            | 197      | 38°54'16.8" | 76°30'41.0" | 410 956 2208                         | 76°30'41.0" 410 956 2208 3774 Beach Dr Blvd             | Edgewater | 171   | Public        | www.holidaypointmarina.com         |
| South | Selby Bay   | Anchor Yacht Basin              | 201      | 38°54'05.2" | 76°30'36.1" | 410 269 6674                         | 1048 Turkey Pt Rd                                       | Edgewater | 110   | Public        | www.anchoryachtbasin.com           |
| Rhode | Cadle       | Cadle Creek Marina              | 219      | 38°52'59.1" | 76°30'52.7" | 410 798 1915                         | 59.1" 76°30'52.7" 410 798 1915 4159 Cadle Creek Rd      | Edgewater | 40    | Public        |                                    |
| Rhode | Cadle       | Casa Rio Marina                 | 216      | 38°53'13.8" | 76°31'00.7" | 410 798 4731                         | 13.8" 76°31'00.7" 410 798 4731 4079 Cadle Creek Rd      | Edgewater | 39    | Private       | www.casariomarina.com              |
|       | -           | _                               | -        |             |             | _                                    | _                                                       | -         |       | -             | _                                  |