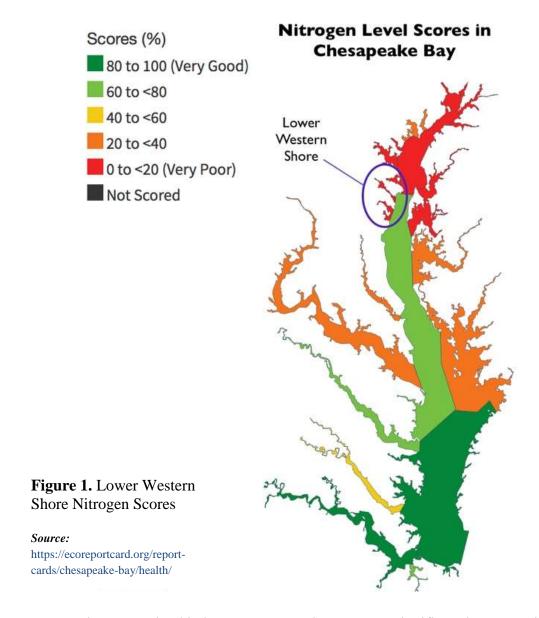

The University of Maryland Center for Environmental Science has developed a sophisticated report card for the health of the Chesapeake Bay, dividing the water body into 12 regions. The "Lower Western Shore" region covers Anne Arundel County and a portion of Calvert County, an area that is nearly identical to the area covered in the application and Herring Bay. The 2017 map of nitrogen levels, reproduced below, shows the Lower Western Shore to be "very poor" and meeting less than 20% of the nitrogen pollution diet's target (Figure 1).