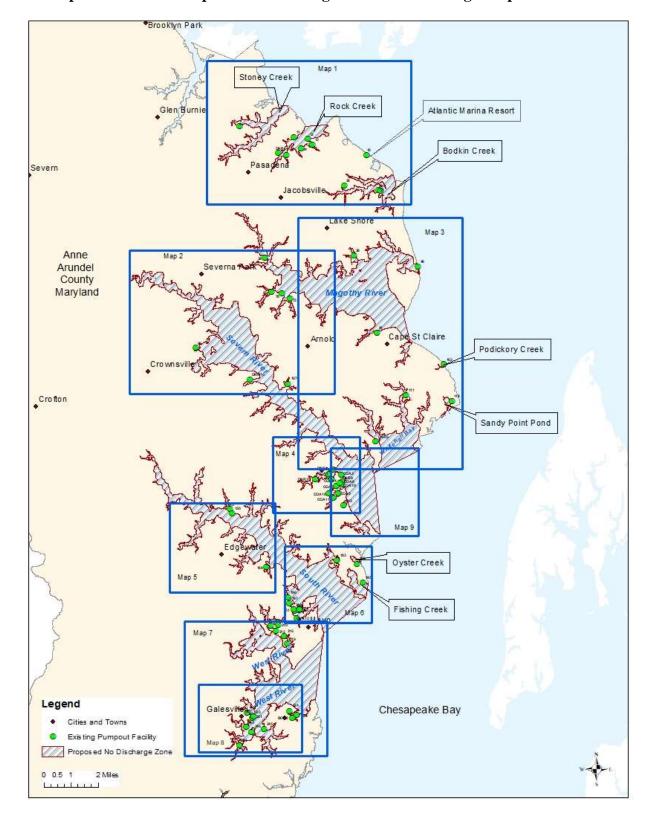

### 2.1 Maps of Sanitary Waste Reception Facilities

The following pages include an overview map (Map 10) and nine other maps which show the geographic locations of existing pump-out facilities. The facilities open to the public are indicated by a green circle; those that are "private" (only open to slip holders or community residents) are indicated by an orange square. Maps 1 through 9 have accompanying tables that list the marinas depicted. Each table is on the page after its respective map. All of the documented marinas are on at least one of these smaller maps, as well as on the overview map. The maps show only locations of a pump-out facility; they do not indicate if more than one exists at any given location.

Tables A.1.1 and A.1.2 in the appendix provide map codes and contact and location information for marinas with public pump-outs and marinas with private pump-outs respectively. Both tables are organized first by river, from north to south, then by creek alphabetically. The map codes correspond with the information source. If the code is just a number, for example 66, this indicates that Anne Arundel County provided the marina information. The other initials stand for City of Annapolis (COA), Department of Natural Resources (DNR), and Back Creek Conservancy (BCC).

Map 8 shows the West River.

Map 9 shows the outer Severn River.

Map 10 is an index map of the entire proposed discharge zone, showing the locations of maps 1 to 9.

Map 10: Overview Proposed No Discharge Zones and Existing Pump-out Facilities