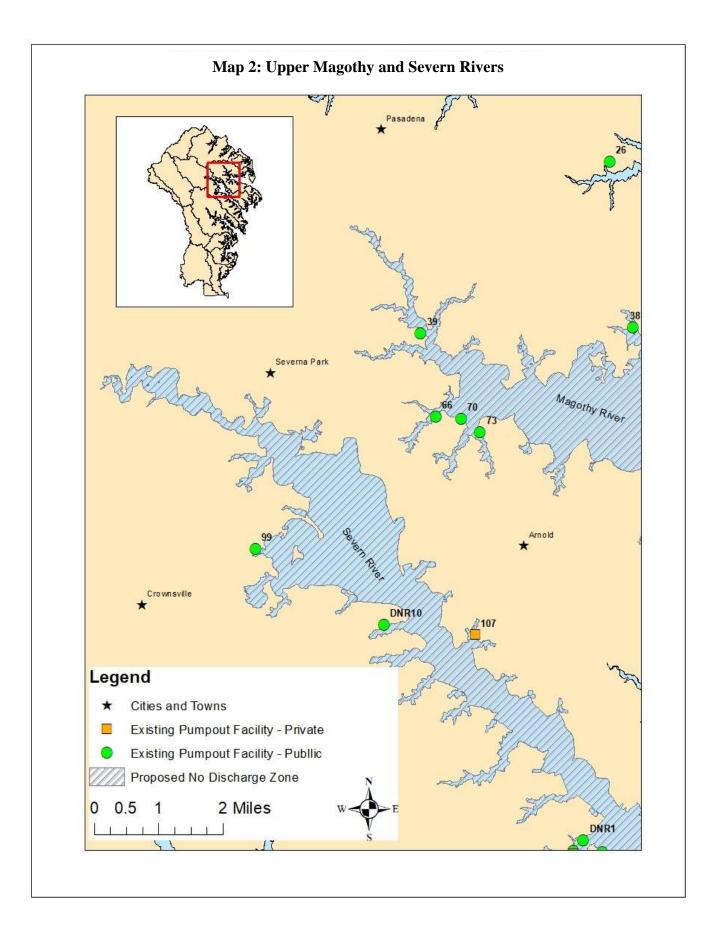

Map 1 shows the four proposed no discharge zones on the Patapsco River (Stoney Creek, Rock Creek, Atlantic Marina Resort, and Bodkin Creek) and the northern portion of the Magothy River.

Map 2 shows the upper Magothy and Severn rivers.

| River    | Creek        | Marina                                                | Map Code | Lat (N)     | Long (W)    | Phone #                                      | Address                                                | City             | Slips | Pubic/Private | Marina Website                   |
|----------|--------------|-------------------------------------------------------|----------|-------------|-------------|----------------------------------------------|--------------------------------------------------------|------------------|-------|---------------|----------------------------------|
| Patapsco | Bodkin       | Pleasure Cove Marina                                  | 26       | 39°07'41.4" | 76°28'24.3" | 410 437 6600                                 | 1701 Poplar Ridge Rd                                   | Pasadena         | 105   | Public        | www.pleasurecovemarina.com       |
| Patapsco | Bodkin       | Ventnor Marine Service                                | 27       | 39°07'39.3" | 76°27'01.1" | 410 255 4100                                 | 8070 Ventor Rd                                         | Pasadena         | 135   | Public        |                                  |
| Patapsco | Bodkin       | Hammock Island Marina                                 | 29       | 39°07'34.6" | 76°26'53.8" | 410 437 1870                                 | 8083 Ventor Rd                                         | Pasadena         | 64    | Public        | www.hammockisland.com            |
| Patapsco | River Direct | Atlantic Marina Resort                                | 18       | 39°08'42.1" | 76°27'29.4" | 410 437 6926                                 | 2010 Knollview Dr                                      | Pasadena         | 90    | Public        | www.atlanticmarinaresort.com     |
| Patapsco | Rock         | Blake's Bar Harbor Marina                             | 11       | 39°09'19.3" | 76°30'28.8" | 410 255 5500                                 | 208 Bar Harbor Rd                                      | Pasadena         | 30    | Public        | www.blakesbarharbormarina.com    |
| Patapsco | Rock         | Maryland Yacht Club                                   | 12       | 39°09'16.0" | 76°29'55.3" | 410 255 4444                                 | 1500 Fairview Beach Rd                                 | Pasadena         | 144   | Public        | www.mdyc.org                     |
| Patapsco | Rock         | Fairview Marina                                       | 13       | 39°09'06.0" | 76°29'44.6" | 410 437 3400                                 | 1575 Fairview Beach Rd                                 | Pasadena         | 120   | Public        | www.fairviewmarina.com           |
| Patapsco | Rock         | White Rocks Marina                                    | 14       | 39°08'56.9" | 76°30'11.4" | 410 255 3800                                 | 1402 Colony Rd                                         | Pasadena         | 370   | Public        | www.whiterocksmarina.com         |
| Patapsco | Rock         | Oak Harbor Marina                                     | 19       | 39°08'44.3" | 76°30'48.9" | 410 255 4070                                 | 1343 Old Water Oak Pt. Rd                              | Pasadena         | 100   | Public        |                                  |
| Patapsco | Rock         | Pasadena Yacht Yard (PYY marine)                      | DNR14    | 39°08'47.7" | 76°31'07.2" | 410 255 1771                                 | 1130 Pasadena Yacht Yard Rd Pasadena                   | Pasadena         | 50    | Public        | www.pyymarine.biz                |
| Patapsco | Stoney       | Nabbs Creek Marina                                    | 8        | 39°09'43.8" | 76°32'45.5" | 443 354 1918                                 | 864 Nabbs Creek Rd                                     | Glen Burnie      | 120   | Private       | www.nabbscreekmarina.com         |
| Magothy  | Cypress      | Cypress Marine, Inc.                                  | 66       | 39°04'18.6" | 76°31'27.0" | 410 647 7940                                 | '18.6"   76°31'27.0"   410 647 7940   730 Cypress Rd   | Severna Park 40  | 40    | Public        | www.cypressmarine.net            |
| Magothy  | Cypress      | Magothy Marina, Inc.                                  | 70       | 39°04'18.4" | 76°31'07.1" | 410 647 2356                                 | '18.4"   76°31'07.1"   410 647 2356   360 Magothy Rd   | Severna Park 182 | 182   | Public        | www.magothymarina.com/index.html |
| Magothy  | Gray's       | Atlantic Marina on the Magothy                        | 38       | 39°05'31.1" | 76°28'02.8" | 410 360 2500                                 | '31.1"   76°28'02.8"   410 360 2500   487 New York Ave | Pasadena         | 48    | Public        | www.atlanticmarinaresort.com     |
| Magothy  | Magothy Nan  | Magothy Narr Gibson Island Marina                     | 48       | 39°05'05.6" | 76°25'53.3" | 410 255 7632                                 | '05.6"   76°25'53.3"   410 255 7632   420 The Causeway | Gibson Island 77 | 77    | Private       | www.gibsonisland.com/club/yacht  |
| Magothy  | Mill         | Ferry Point Marina and Yachtyard                      | 73       | 39°04'04.5" | 76°30'41.5" | 410 544 6368                                 | '04.5" 76°30'41.5" 410 544 6368 700 Mill Creek Rd      | Arnold           | 100   | Public        | www.ferrypointmarina.com         |
| Magothy  | River Direct | River Direct Hamilton Harbour Marina and Boatworks 39 | 39       | 39°05'26.1" | 76°31'43.1" | '26.1" 76°31'43.1" 410 647 0733 368 North Dr |                                                        | Severna Park 20  | 20    | Public        | www.hamiltonharbourmarina.net    |
|          |              |                                                       |          |             |             |                                              |                                                        |                  |       |               |                                  |