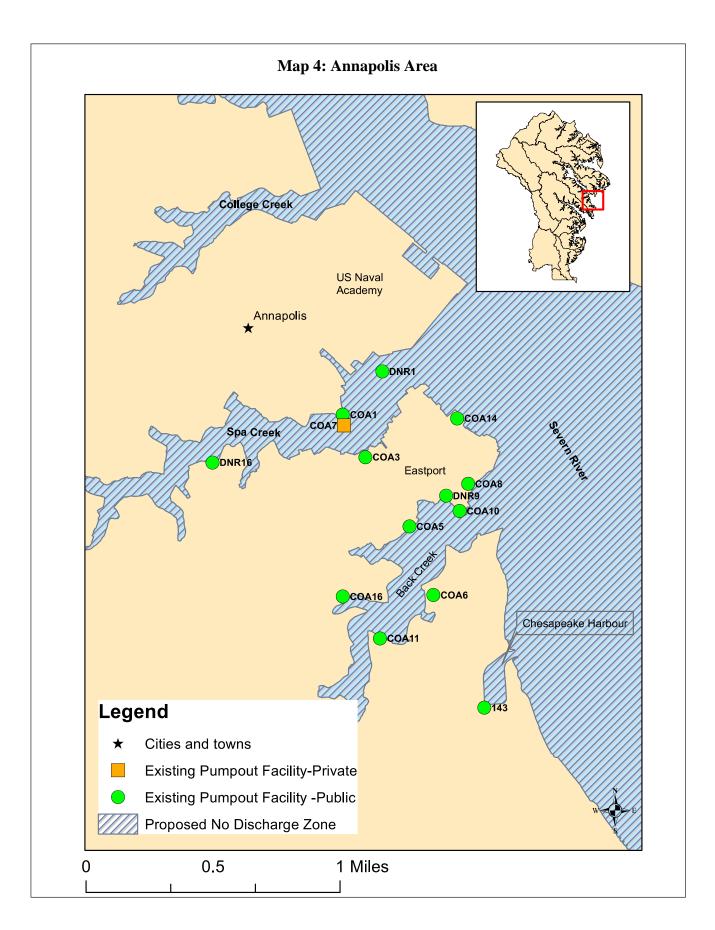

Map 3 shows the southern portion of the Magothy River, including the Little Magothy River, and, directly off the Chesapeake Bay, Podickory Creek, Sandy Point/Mezick Ponds, and Whitehall Bay.

Map 4 shows the City of Annapolis portion of the Severn River and Chesapeake Harbor.

| ps Pubic/Private Marina Website | Public www.mearsannapolis.com | Public www.portannapolis.com | Public www.hornpointharbor.com | Public www.eyc.ertem.com | Public www.bjyy.com   | Public www.livewatergatemarina.com | Public www.jworldannapolis.com | Public www.annapolis.gov       | Public www.chesapeakeharbourmarina.com | Public www.amcyc.com                  | Private www.annapolisyc.com              | Public                          | Public www.vachtbasin.com |  |
|---------------------------------|-------------------------------|------------------------------|--------------------------------|--------------------------|-----------------------|------------------------------------|--------------------------------|--------------------------------|----------------------------------------|---------------------------------------|------------------------------------------|---------------------------------|---------------------------|--|
| Slips                           | 186                           | 225                          | 26                             | 101                      | 220                   | 160                                | 22                             | 0                              | 198                                    | 82                                    | 75                                       | 0                               | 107                       |  |
| City                            | Annapolis                     | Annapolis                    | Annapolis                      | Annapolis                | Annapolis             | Annapolis                          | Annapolis                      | Annapolis                      | Annapolis                              | Annapolis                             | Annapolis                                | Annapolis                       | Annapolis                 |  |
| Address                         | 519 Chester Ave               | 7074 Bembe Beach Rd          | 105 Eastern Ave                | 726 2nd St               | 7310 Edgewood Rd      | 655 Americana Dr                   | 213 Eastern Avenue             | 1 Dock St                      | 2030 Chesapeake Harbour Dr Annapolis   | 16 Chesapeake Landing                 | 76°29'05.7" 410 263 9279 2 Compromise St | 410 991 9381 President Point Dr | 2 Compromise St           |  |
| # bhone #                       | 410 268 8282                  | 410 269 1990                 | 410 263 0550                   | 410 280 9988             | 410 268 9667          | 443 926 1303                       | 410 280 8692                   | 76°29'09.5" 410 320 6852       | 410 268 1969                           | 410 269 5219                          | 410 263 9279                             | 410 991 9381                    | 410 263 3544              |  |
| Long (W)                        | 76°28'53.1"                   | 76"28'43.6"                  | 76°28'34.4"                    | 76°28'36.7"              | 76°28'53.2"           | 76"29'07.6"                        | 76°28'39.9"                    | 76°29'09.5"                    | 76°28'30.8"                            | 76°28'37.4"                           | 76°29'05.7"                              | 76°29'37.7"                     | 76°29'04.1"               |  |
| Lat (N)                         | 38°58'04.8"                   | 38°57'49.0"                  | 38°58'11,8"                    | 38°58'06,1"              | 38°57'37.2"           | 38"57'48.6"                        | 38°58'09.6"                    | 38°58'39.4"                    | 38°57'34.3"                            | 38°58'24.9"                           | 38°58'37.7"                              | 38°58'17.2"                     | 38°58'29.7"               |  |
| Map Code                        | COAS                          | COA6                         | COA8                           | COA10                    | COA11                 | COA16                              | DNR9                           | DNR1                           | 143                                    | COA14                                 | COA7                                     | DNR16                           | COA1                      |  |
| Marina                          | Mears Marina Annapolis        | Port Annapolis Marina        | Horn Point Harbor Marina       | Eastport Yacht Center    | Bert Jabin Yacht Yard | Watergate Pointe Marina            | JPort Marina                   | City of Annapolis Pumpout Boat | Chesapeake Harbour Marina              | Annapolis Maryland Capital Yacht Club | Annapolis Yacht Club                     | The President Point Marina      | The Yacht Basin Co        |  |
| Creek                           | Back                          | Back                         | Back                           | Back                     | Back                  | Back                               | Back                           | Ego Alley                      | River Direct                           | River Direct                          | Spa                                      | Spa                             | Spa                       |  |
| River                           | Severn                        | Severn                       | Severn                         | Severn                   | Severn                | Severn                             | Severn                         | Severn                         | Severn                                 | Severn                                | Severn                                   | Severn                          | Severn                    |  |

# Marinas with Pump-outs: MAP 9

| River  | Creek              | Marina                                | Map Code | Lat (N)     | Long (W) Phone # | Phone #                                               | Address                                                                                 | City                 | Slips Pt | ublic/Priv | Slips   Public/Priv Maina Website |
|--------|--------------------|---------------------------------------|----------|-------------|------------------|-------------------------------------------------------|-----------------------------------------------------------------------------------------|----------------------|----------|------------|-----------------------------------|
| Severn | Back               | Mears Marina Annapolis                | COAS     | 38°58'04.8" | 76°28'53.1"      | 410 268 8282                                          | 38°58'04.8"   76°28'53.1"   410 268 8282   519 Chester Ave                              | Annapolis 186        |          | Public 1   | www.mearsannapolis.com            |
| Severn | Back               | Port Annapolis Marina                 | COA6     | 38°57'49.0" | 76°28'43.6"      | 410 431 0381                                          | 38°57'49.0"   76°28'43.6"   410 431 0381   7074 Bembe Beach Rd                          | Annapolis 225 Public | 225 Pt   |            | www.portannapolis.com             |
| Severn | Back               | Horn Point Harbor Marina              | COA8     | 38°58'11.8" | 76°28'34.4"      | 410 263 0550                                          | 38°58'11.8"   76°28'34.4"   410 263 0550   105 Eastern Ave                              | Annapolis 56         |          | Public 1   | www.hornpointharbour.com          |
| Severn | Back               | Eastport Yacht Center                 | COA10    | 38°58'06.1" | 76°28'36.7"      | 38°58'06.1"   76°28'36.7"   410 280 9988   726 2nd St | 726 2nd St                                                                              | Annapolis 106 Public | 106 Pt   |            | www.ecy.ertem.com                 |
| Severn | Back               | Bert Jabin Yacht Yard                 | COA11    | 38°57'37.2" | 76°28'53.2"      | 410 268 9667                                          | 38°57'37.2"   76°28'53.2"   410 268 9667   7310 Edgewood Rd                             | Annapolis 220 Public | 220 Pt   |            | www.bjyy.com                      |
| Severn | Back               | Watergate Pointe Marina               | COA16    | 38°57'48.6" | 76°29'07.6"      | 443 926 1303                                          | 38°57'48.6"   76°29'07.6"   443 926 1303   655 Americana Dr                             | Annapolis 160        |          | Public 1   | www.livewatergatemarina.com       |
| Severn | Back               | J Port Marina                         | DNR9     | 38°58'09.6" | 76°28'39.9"      | 410 280 2040                                          | 38°58'09.6"   76°28'39.9"   410 280 2040   213 Eastern Ave                              | Annapolis 22 Public  | 22 Pt    |            | www.jworldannapolis.com           |
| Severn | Chesapeake Harbour | Chesapeake Harbour Marina             | 143      | 38°57'34.3" | 76°28'30.8"      | 410 500 9059                                          | 38°57'34.3"   76°28'30.8"   410 500 9059   2030 Chesapeake Harbour Dr   Annapolis   198 | Annapolis            |          | Public     | www.chesapeakeharbourmarina.com   |
| Severn | Ego Alley          | City of Annapolis Pumpout Boat        | DNR1     | 38°58'39.4" | 76°29'09.5"      | 38°58'39.4"   76°29'09.5"   410 320 6852   1 Dock St  | 1 Dock St                                                                               | Annapolis 0          |          | Public 1   | www.annapolis.gov                 |
| Severn | Spa                | Annapolis Yacht Club                  | COA7     | 38°58'37.7" | 76°29'05.7"      | 410 263 9279                                          | 38°58'37.7"   76°29'05.7"   410 263 9279   2 Compromise St                              | Annapolis 75         |          | Private 1  | www.annapolisyc.com               |
| Severn | River Direct       | Annapolis Maryland Capitol Yacht Club | COA14    | 38°58'24.9" | 76°28'37.4"      | 410 269 5219                                          | 38°58'24.9"   76°28'37.4"   410 269 5219   16 Chesapeake Landing                        | Annapolis 82         |          | Public 1   | www.amcyc.com                     |
| Severn | Spa                | The Yacht Basin Co.                   | COA1     | 38°58'29.7" | 76°29'04.1"      | 410 263 3544                                          | 38°58'29.7"   76°29'04.1"   410 263 3544   2 Compromise St                              | Annapolis 107 Public | 107 Pt   |            | www.yachtbasin.com                |
| Severn | Spa                | Annapolis City Marina                 | COA3     | 38°58'17.4" | 76°29'01.0"      | 410 268 0660                                          | 38°58'17.4"   76°29'01.0"   410 268 0660   410 Severn Ave                               | Annapolis 89         |          | Public 1   | www.annapoliscitymarina.com       |