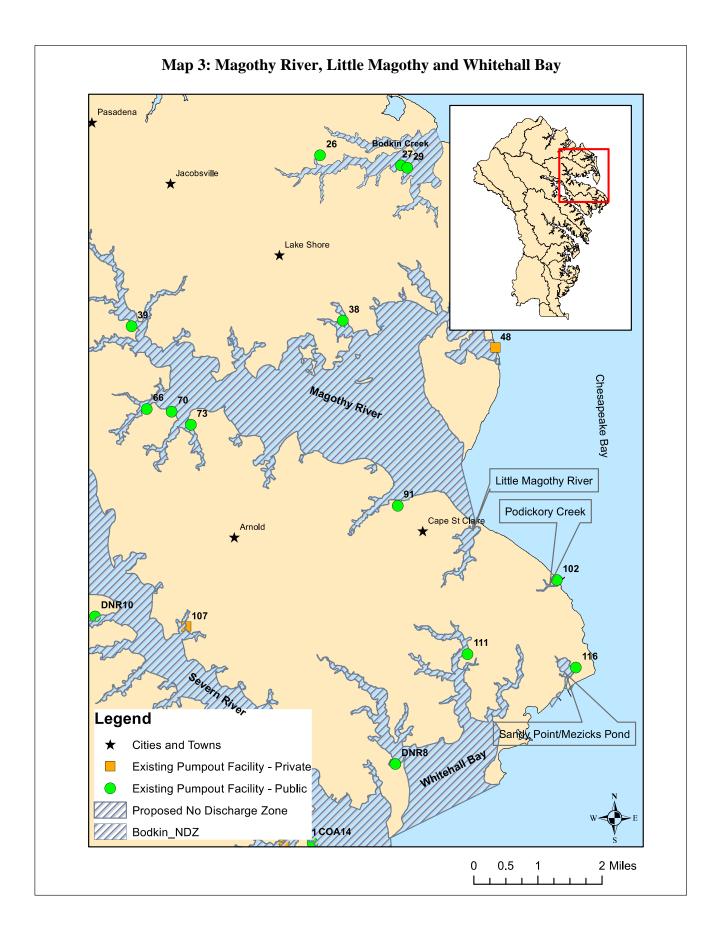

Map 3 shows the southern portion of the Magothy River, including the Little Magothy River, and, directly off the Chesapeake Bay, Podickory Creek, Sandy Point/Mezick Ponds, and Whitehall Bay.

Map 4 shows the City of Annapolis portion of the Severn River and Chesapeake Harbor.

| River   | Creek        | Marina                                   | Map Code | a Lat (N)   | Long (W)    | # enoy4                               | Address                                                                 | cth              | Slips | Pubic/Private | Marina Website                   |
|---------|--------------|------------------------------------------|----------|-------------|-------------|---------------------------------------|-------------------------------------------------------------------------|------------------|-------|---------------|----------------------------------|
| Magothy | Cypress      | Cypress Marine, Inc.                     | 99       | 39*04'18.6" | 76°31'27.0" | 410 647 7940                          | 76°31'27.0" 410 647 7940 730 Cypress Rd                                 | Severna Park 40  | 40    | Public        | www.cypressmarine.net            |
| Magothy | Cypress      | Magothy Marina, Inc.                     | 70       | 39*04'18.4" | 76°31'07.1" | 410 647 2356                          | 39°04'18.4" 76°31'07.1" 410 647 2356 360 Magothy Rd                     | Severna Park 182 | 182   | Public        | www.magothymarina.com/index.html |
| Magothy | Deep         | Fairwinds Marina                         | 16       | 39*02'59.1" | 76°27'07.9" | 410 974 0758                          | 39°02'59.1" 76°27'07.9" 410 974 0758 1000 Fairwinds Dr                  | Annapolis        | 100   | Public        | www.fairwindsmarina.com          |
| Magothy | Gray's       | Atlantic Marina on the Magothy           | 38       | 39*05'31.1" | 76°28'02.8" | 410 360 2500                          | 39°05'31,1" 76°28'02.8" 410 360 2500 487 New York Ave                   | Pasadena         | 48    | Public        | www.atlanticmarinaresort.com     |
| Magothy | Magothy Nan  | Magothy Nam Gibson Island Marina         | 48       | 39*05'05.6" | 76°25'53.3" | 410 255 7632                          | 39°05'05.6" 76°25'53.3" 410 255 7632 420 The Causeway                   | Gibson Island 77 | 11 77 | Private       | www.gibsonisland.com/club/yacht  |
| Magothy | Mill         | Ferry Point Marina and Yachtyard         | 73       | 39*04'04.5" | 76°30'41.5" | 410 544 6368                          | 39°04'04.5" 76°30'41.5" 410 544 6368 700 Mill Creek Rd                  | Arnold           | 100   | Public        | www.ferrypointmarina.com         |
| Magothy | Podickory    | Podickory Point Yacht and Beach Club     | 102      | 39*01'58.1" | 76°24'22.4" | 410 757 8000                          | 39°01'58.1" 76°24'22.4" 410 757 8000 2116 Bay Front Terrace             | Annapolis        | 120   | Public        | www.podickonypoint.com           |
| Magothy | River Direct | Hamilton Harbour Marina and Boatworks 39 | 39       | 39"05'26.1" | 76°31'43.1" | 76°31'43.1" 410 647 0733 368 North Dr | 368 North Dr                                                            | Severna Park 20  | 20    | Public        | www.hamiltonharbourmarina.net    |
| Severn  | Mill         | John L. Dunning Memorial Pier            | DNRS     | 38"59'22.8" | 76"27'08.9" | 410 293 3731                          | 140 Hooper High Road                                                    | Annapolis        | 32    | Public        | www.navymwrannapolis.com         |
| Severn  | River Direct | Sandy Point Marina                       | 116      | 39*00'52.9" | 76"24'07.3" | 410 974 2149                          | 800 Revell Hwy                                                          | Annapolis        | 52    | Public        | www.stateparks.com               |
| Severn  | Whitehall    | Scandia Marine Center                    | 1111     | 39°00'58.4" | 76"25'52,0" | 410 643 0037                          | 39°00'58.4" 76°25'52.0" 410 643 0037 1656 Homewood Landing Rd Annapolis | Annapolis        | 110   | Public        | www.scandiamarineservices.com    |