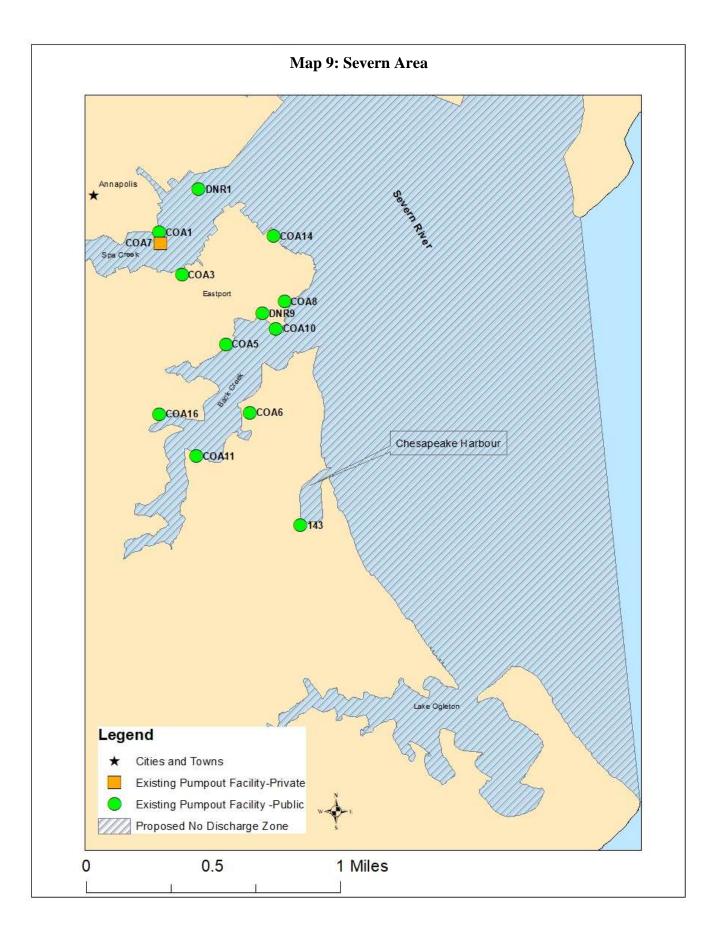

Map 8 shows the West River.

Map 9 shows the outer Severn River.

Map 10 is an index map of the entire proposed discharge zone, showing the locations of maps 1 to 9.

Map 10: Overview Proposed No Discharge Zones and Existing Pump-out Facilities

### 9. Severn River

The Severn River is shown on Maps 2, 3, and 4. The proposed outer limit of the no discharge zone extends from lat. 39.9748°W long. 76.4547°N to lat. 39.9411°N long. 76.4502°W, covering an area of 7,497 acres.

### Chesapeake Harbour

Public marina: Chesapeake Harbour Marina (143)

### Back Creek

Public marinas: Port Annapolis Marina (COA6), Bert Jabin Yacht Yard (COA11), Watergate Pointe Marina (COA16), Mears Marina (COA5), JPort Marina (DNR9), Eastport Yacht Center (COA10), Horn Point Harbor Marina (COA8), Annapolis Maryland Capital Yacht Club (COA14)

### Annapolis Harbor

Public marinas: Annapolis City Marina (COA3), The President Point Marina (DNR16), The

Yacht Basin Co. (COA1), and City of Annapolis Pump-out Boat (DNR1).

Private marina: Annapolis Yacht Club (COA7)

Brewer Creek

Private marina: Little John Marina (DNR10)

Brown's Cove

*Private marina:* Pines on the Severn (107)

Public marina: Smith's Marina (99)

Public marina No. 99 and private marina No. DNR10 are on septic. All others are on

sewerage.