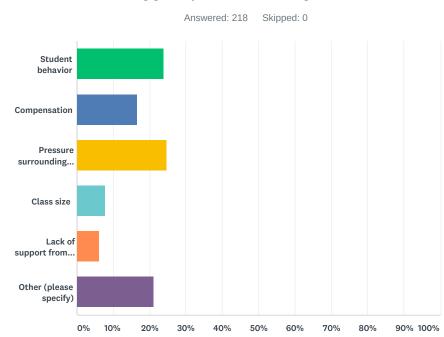

### Q8 What is the biggest problem facing teachers in Indiana?

| ANSWER CHOICES                          | RESPONSES |     |
|-----------------------------------------|-----------|-----|
| Student behavior                        | 23.85%    | 52  |
| Compensation                            | 16.51%    | 36  |
| Pressure surrounding standardized tests | 24.77%    | 54  |
| Class size                              | 7.80%     | 17  |
| Lack of support from administration     | 5.96%     | 13  |
| Other (please specify)                  | 21.10%    | 46  |
| TOTAL                                   |           | 218 |