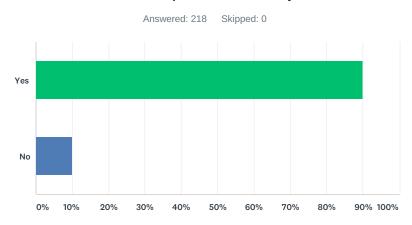

# Q7 Do you think schools or legislature should do more to address teachers' personal safety?

| ANSWER CHOICES | RESPONSES |     |
|----------------|-----------|-----|
| Yes            | 89.91%    | 196 |
| No             | 10.09%    | 22  |
| TOTAL          |           | 218 |