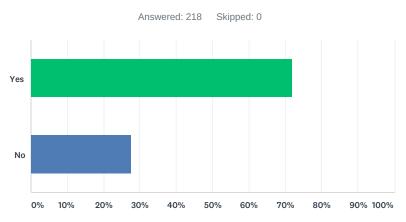

### Q6 Have you seriously considered leaving the profession?

| ANSWER CHOICES | RESPONSES |    |
|----------------|-----------|----|
| Yes            | 72.02% 15 | 57 |
| No             | 27.52% 6  | 60 |
| TOTAL          | 21        | 18 |