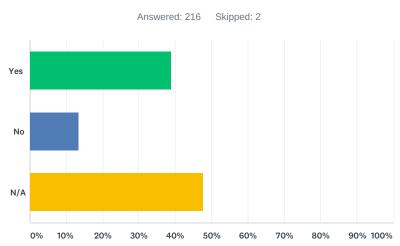

#### Q4 If you were injured on the job, was the injury caused by a student?

| ANSWER CHOICES | RESPONSES |     |
|----------------|-----------|-----|
| Yes            | 38.89%    | 84  |
| No             | 13.43%    | 29  |
| N/A            | 47.69%    | 103 |
| TOTAL          |           | 216 |