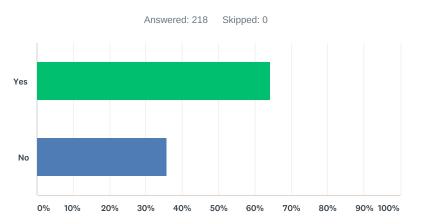

## Q5 Have you ever witnessed a student assaulting a teacher or school staff member?

| ANSWER CHOICES | RESPONSES |     |
|----------------|-----------|-----|
| Yes            | 64.22%    | 140 |
| No             | 35.78%    | 78  |
| TOTAL          |           | 218 |