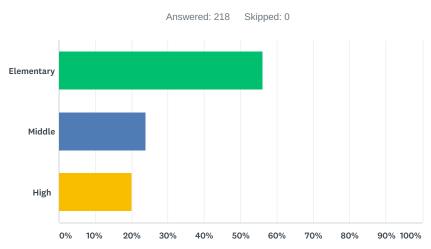

### Q2 Which grade level do you teach?

| ANSWER CHOICES | RESPONSES |     |
|----------------|-----------|-----|
| Elementary     | 55.96%    | 122 |
| Middle         | 23.85%    | 52  |
| High           | 20.18%    | 44  |
| TOTAL          |           | 218 |