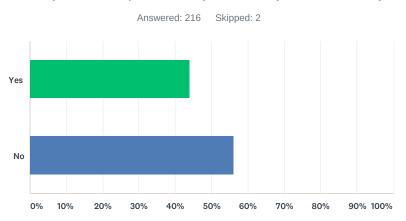

### Q3 Have you ever personally been injured on the job?

| ANSWER CHOICES | RESPONSES |     |
|----------------|-----------|-----|
| Yes            | 43.98%    | 95  |
| No             | 56.02%    | 121 |
| TOTAL          |           | 216 |