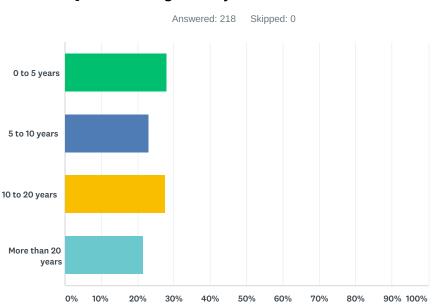

### Q1 How long have you been a teacher?

| ANSWER CHOICES     | RESPONSES |     |
|--------------------|-----------|-----|
| 0 to 5 years       | 27.98%    | 61  |
| 5 to 10 years      | 22.94%    | 50  |
| 10 to 20 years     | 27.52%    | 60  |
| More than 20 years | 21.56%    | 47  |
| TOTAL              |           | 218 |