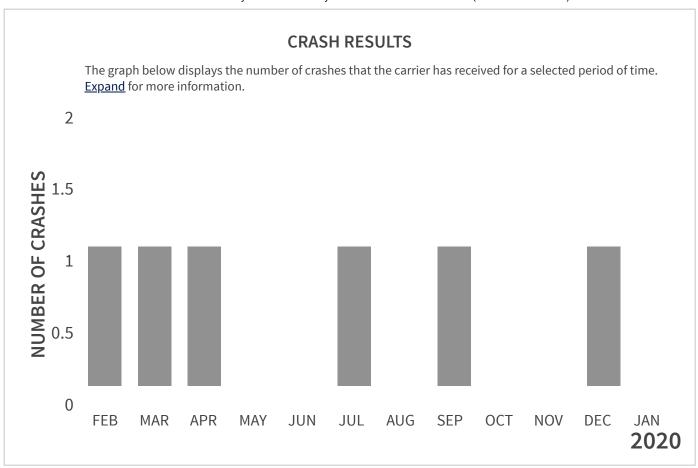

## CRASH ACTIVITY DETAIL (VEHICLES INVOLVED IN CRASHES)

**Number of Crashes: 9** 

| Report      |              |       | Vehicle      |             | Crash |      |      |    | Measure =       | Sum of the Total Weight (TotW) |              |
|-------------|--------------|-------|--------------|-------------|-------|------|------|----|-----------------|--------------------------------|--------------|
|             |              |       |              |             |       |      |      |    |                 | Avg. PU × UF = <u>328</u>      |              |
| <u>Date</u> | Number       | State | Plate Number | Plate State | Fatal | lnj. | Tow. | НМ | Severity Weight | Time Weight                    | Total Weight |
|             |              |       |              |             |       |      |      |    | (SW)            | (TiW)                          | (TotW)       |
| 12/5/2019   | TX5MVAHQE14N | TX    | 1L13604      | TX          | 0     | 1    | Yes  | No | 2               | 3                              | 6            |
| 9/27/2019   | TX5KJAHQE1CU | TX    | BL41328      | TX          | 0     | 0    | Yes  | No | 1               | 3                              | 3            |
| 7/12/2019   | TX5IFAHQE1EZ | TX    | AP74751      | TX          | 0     | 0    | Yes  | No | 1               | 2                              | 2            |
| 4/10/2019   | TX5FZEHQE19J | TX    | BC76268      | TX          | 0     | 1    | Yes  | No | 2               | 2                              | 4            |
| 3/14/2019   | TX5FE7HQE123 | TX    | 1L13621      | TX          | 0     | 0    | Yes  | No | 1               | 2                              | 2            |
| 2/12/2019   | TX5E7BHQE1QH | TX    | 1L13611      | TX          | 0     | 0    | Yes  | No | 1               | 2                              | 2            |
| 4/21/2018   | TX561CHQE1P8 | TX    | CHJ2877      | TX          | 0     | 0    | Yes  | No | 1               | 1                              | 1            |
| 3/2/2018    | TX54PFHQE1DQ | TX    | AA61732      | TX          | 0     | 1    | Yes  | No | 2               | 1                              | 2            |
| 1/31/2018   | TX547EHQE14Y | TX    | BE65852C     | TX          | 0     | 1    | No   | No | 2               | 1                              | 2            |