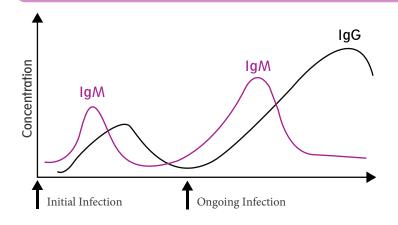

SARS-CoV-2 Antibody Test (Colloidal Gold)

Easy to use, instant result in 15 minutes. Please do not judge the result after 20 minutes.

Antibodies are created upon viral infection. Immunoglobulin M (IgM) is created first, and is therefore an early sign of infection. Immunoglobulin G (IgG) is created later, providing more specific and stronger evidence of infection.

Antibodies can be detected as early as one week after infection, with slight variation among individuals.

- 1. A negative result indicates no infection, or a very early stage infection
- 2. A positive result indicates an infection with coronavirus.