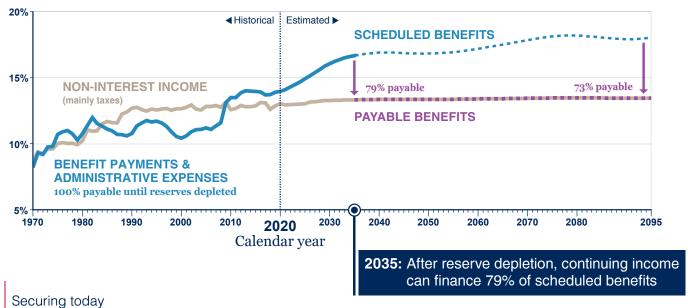

## Annual OASDI Non-Interest Income & Cost

(as a percentage of OASDI taxable payroll)

SOURCE: 2020 Annual OASDI Trustees Report (intermediate assumptions).