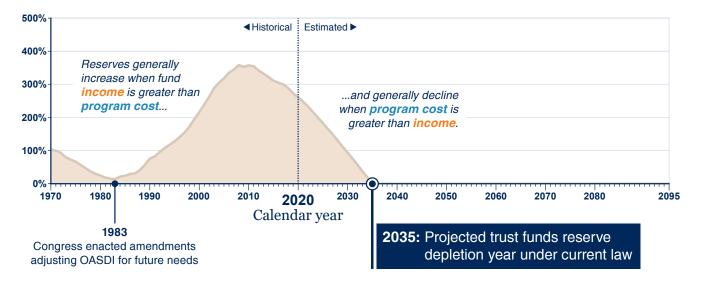

## Old-Age & Survivors Insurance (OASI) & Disability Insurance (DI) Combined Trust Funds Reserves

(as the ratio of start-of-year funds reserves to that year's program cost)