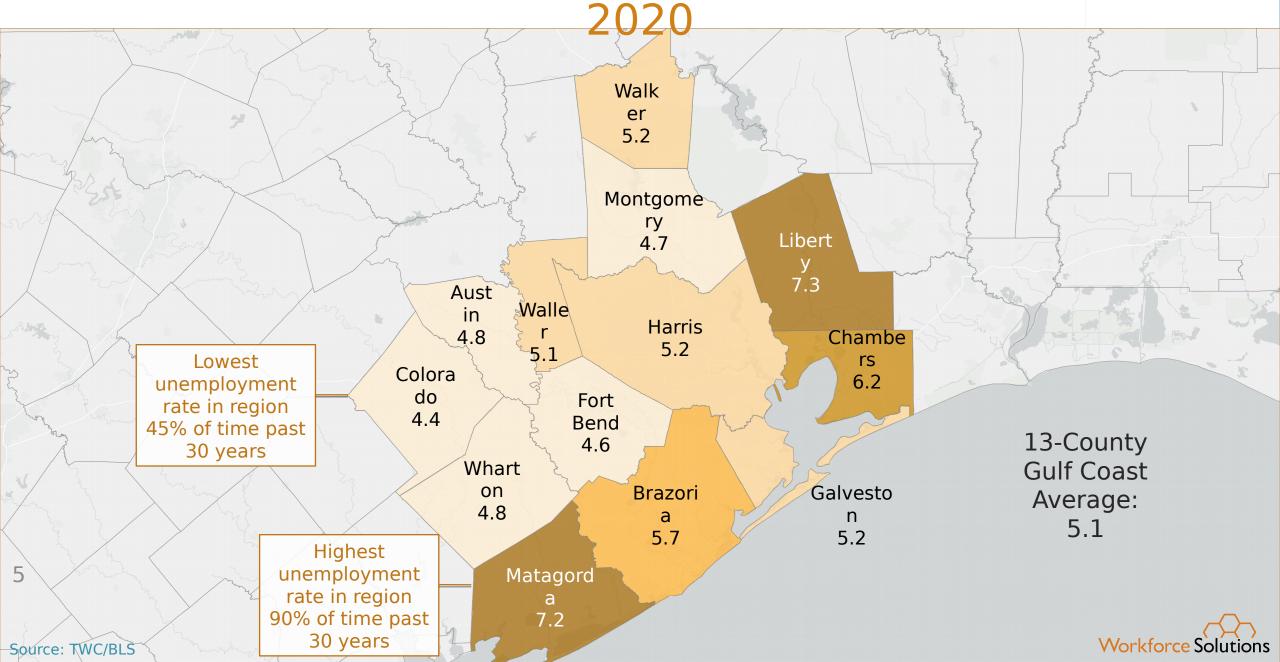

d Persons             | 181,000    | 100,000<br>80,000                                |  |
| 2.0         | 138,000                 | Tied with May '09                      |            | 60,000                                           |  |
| 1.0         |                         | for largest 1 month increase on record |            | 40,000<br>20,000                                 |  |
| 0.0         |                         | 1                                      |            | 0                                                |  |
| F<br>3      | ebruary 202             | 0                                      | March 2020 | Workforce Solutions                              |  |

#### 13-County Unemployment Rate (NSA) 1990-2020



# 13-County Gulf Coast Region Unemployment Rates March



## 13-County Gulf Coast Cities Unemployment Rates March





# So where might the unemployment rate be headed?



#### 13-County Region Cumulative Initial Unemployment Insurance Claims Week of March 7 to May 2







Workforce Solutions



Source: EMSI



#### Gulf Coast Region Month over Month % Change in No. of Job Ads by Sector (April, 27 2020 to March, 28 2020 over March, 27 2020 to February, 26 2020)

| Educational Services (61)<br>Agriculture, Forestry, Fishing and Hunting (11)<br>Public Administration (92)<br>Finance and Insurance (52)<br>Information (51)<br>Retail Trade (44)<br>Management of Companies and Enterprises (55)<br>Utilities (22)<br>Health Care and Social Assistance (62)<br>Manufacturing (31)<br>All Sectors (from first 1,000 employers by # job ads regardless of sector)<