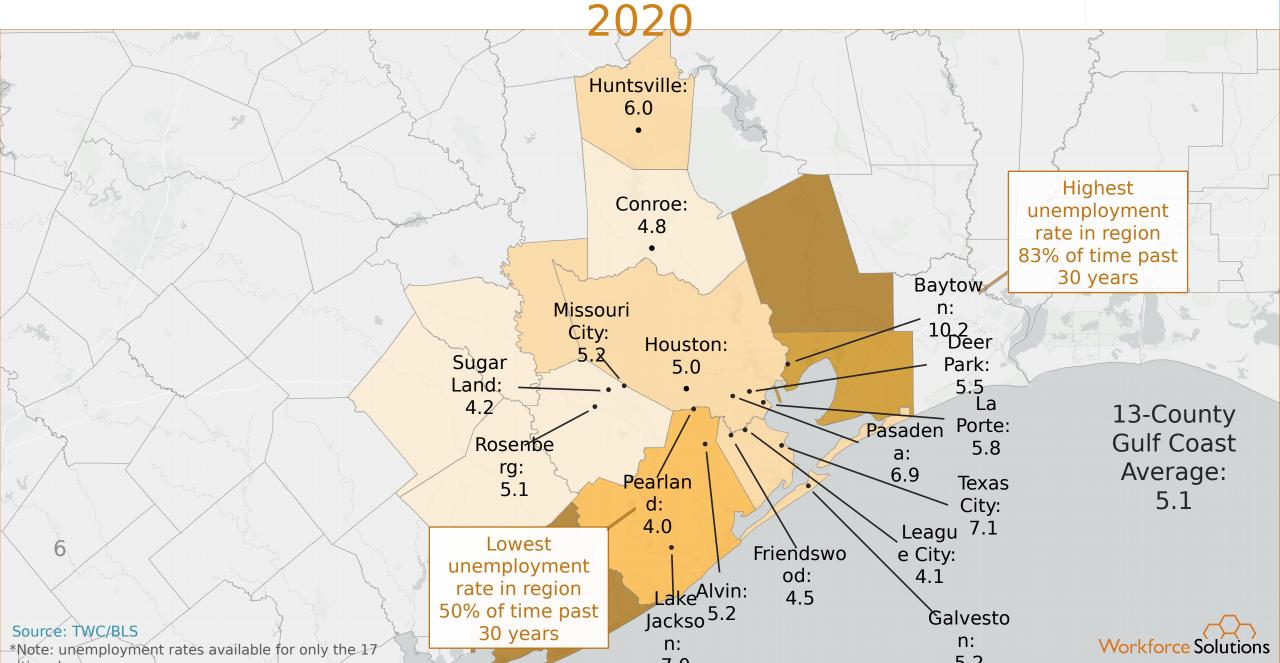

## 13-County Gulf Coast Cities Unemployment Rates March

# 13-County Gulf Coast Cities Unemployment Rates March

18