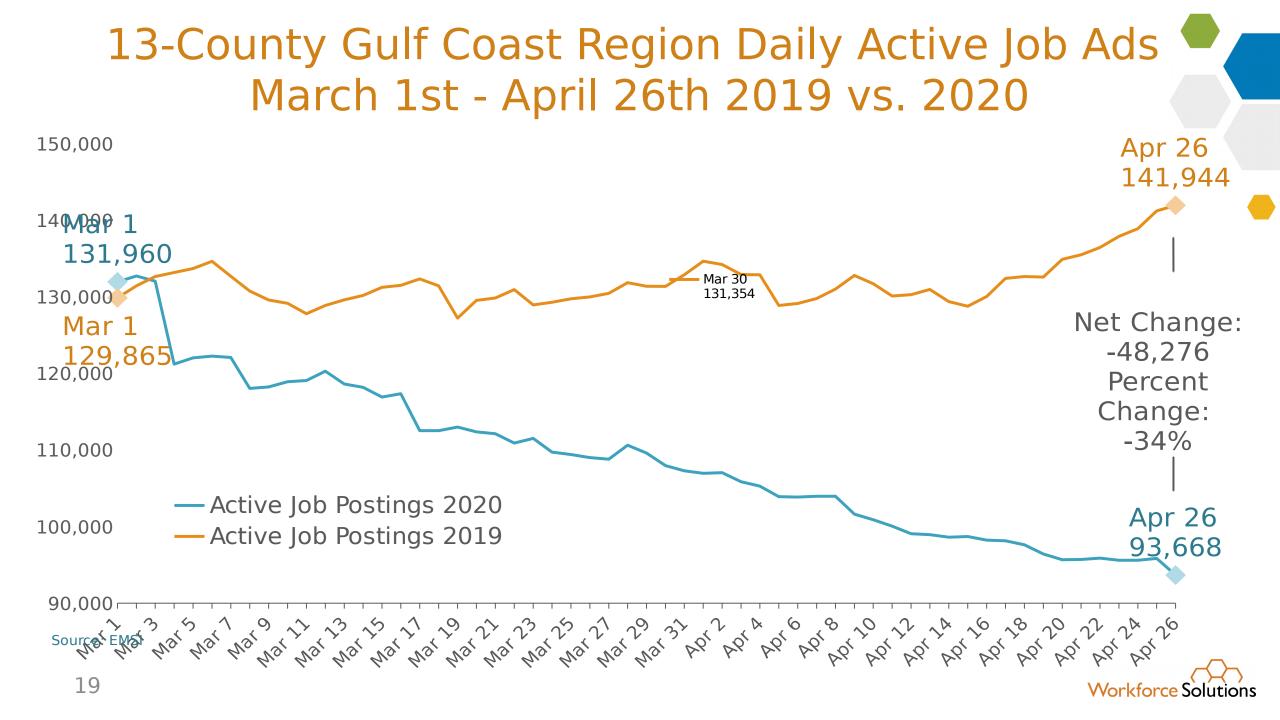

# Recap

- March unemployment rate below average in historical terms but already showing Great Recession-level impacts
- Potential rise in unemployment rate to 10% to 15% in April or May based on initial UI claims since early March
- 94,000 active unique job ads in region at present
- Job ads indicate pull-back in hiring across all major sectors with any increases in hiring specific to individual employers
- Increased hiring for occupations limited to media/communications and specialist physicians while ITrelated show disproportionate retreat