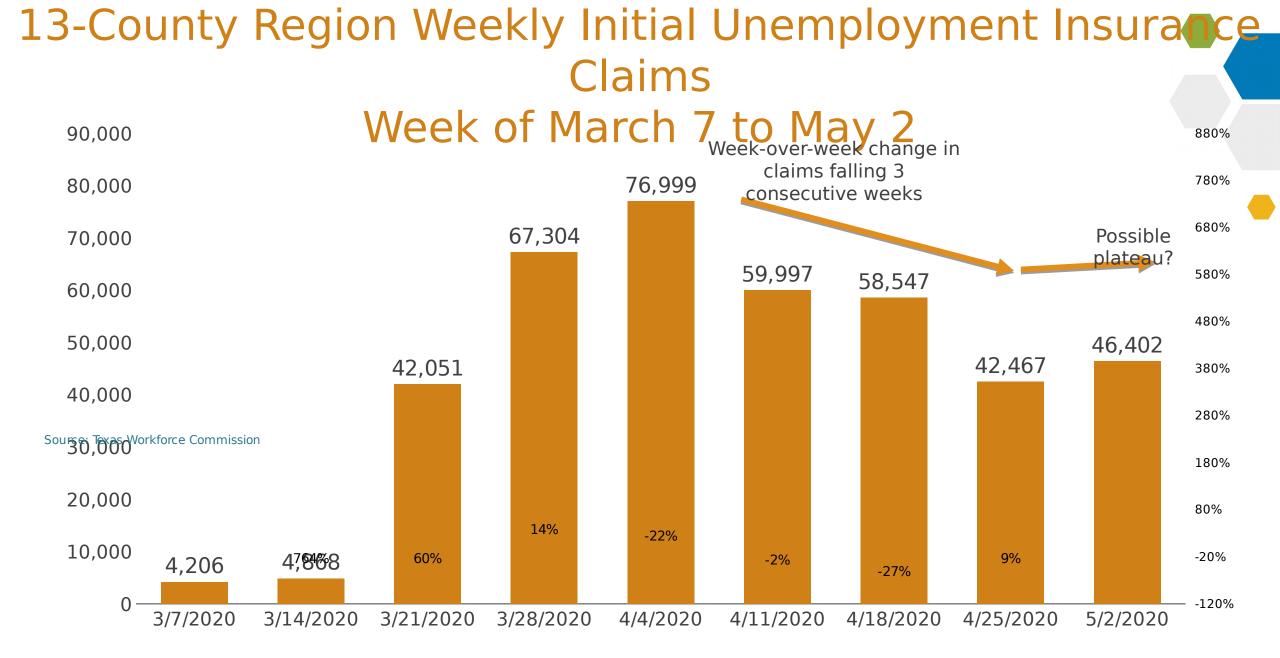

#### 13-County Region Cumulative Initial Unemployment Insurance Claims Week of March 7 to May 2

Workforce Solutions

Source: EMSI