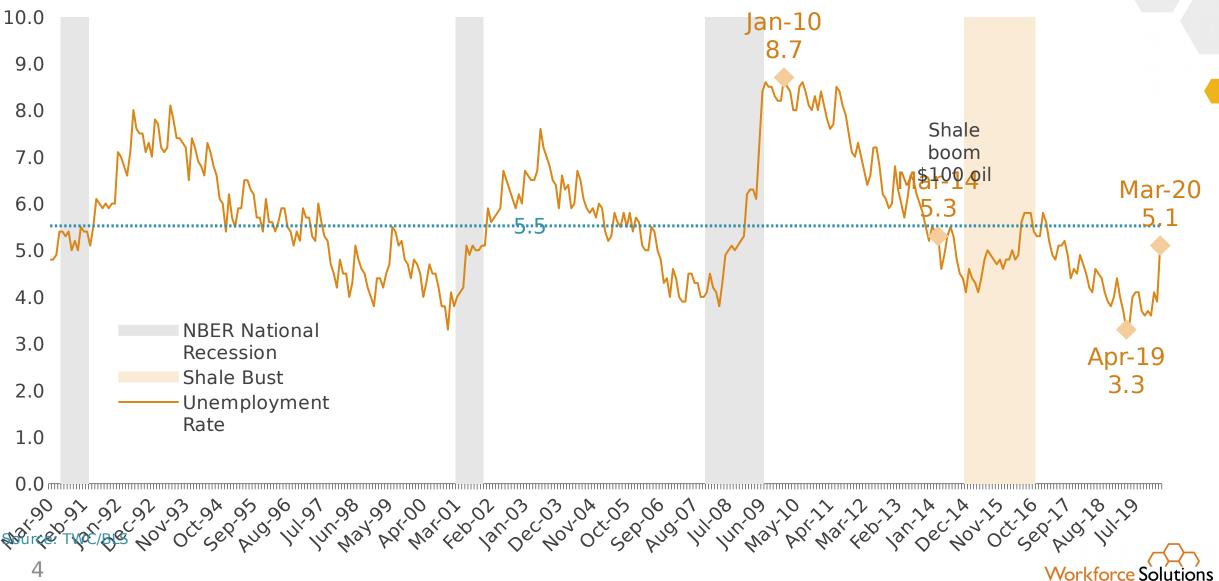

#### 13-County Unemployment Rate (NSA) 1990-2020

# So where might the unemployment rate be headed?