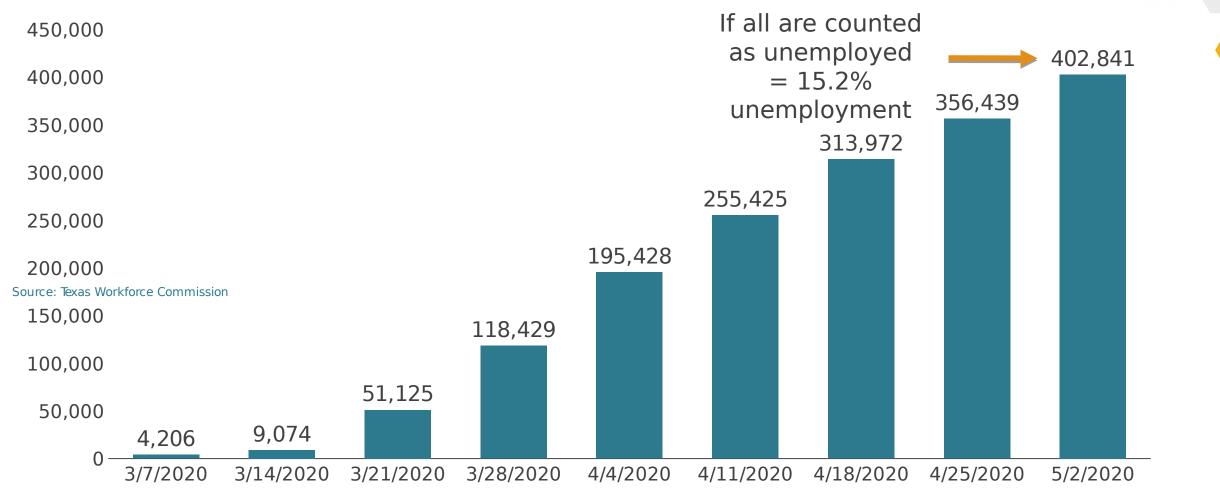

#### 13-County Region Cumulative Initial Unemployment Insurance Claims Week of March 7 to May 2

Workforce Solutions

Source: EMSI

# Recap

- March unemployment rate below average in historical terms but already showing Great Recession-level impacts
- Potential rise in unemployment rate to 10% to 15% in April or May based on initial UI claims since early March
- 94,000 active unique job ads in region at present
- Job ads indicate pull-back in hiring across all major sectors with any increases in hiring specific to individual employers
- Increased hiring for occupations limited to media/communications and specialist physicians while ITrelated show disproportionate retreat