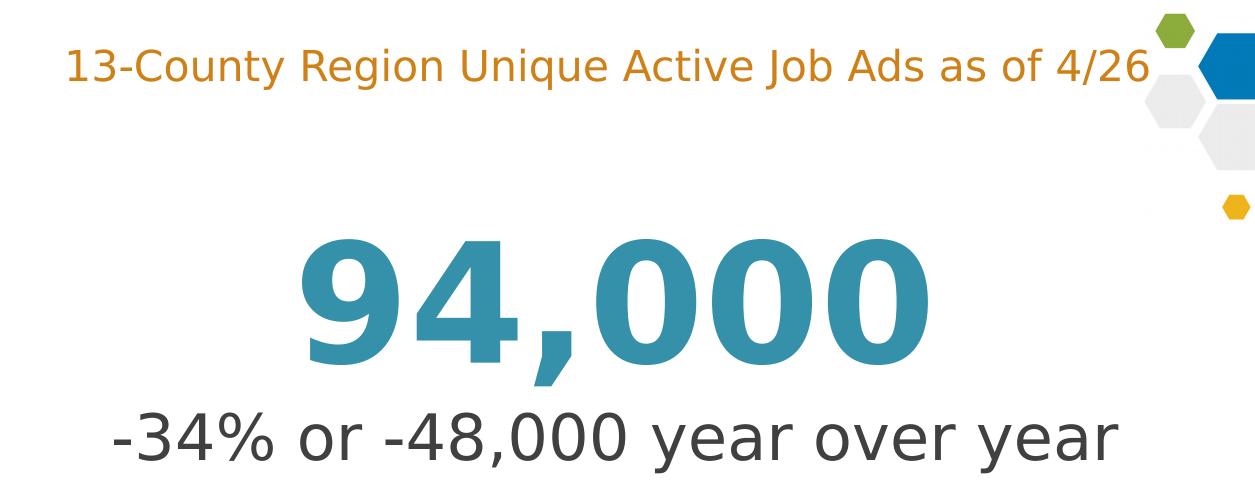

# Recap

- March unemployment rate below average in historical terms but already showing Great Recession-level impacts
- Potential rise in unemployment rate to 10% to 15% in April or May based on initial UI claims since early March
- 94,000 active unique job ads in region at present
- Job ads indicate pull-back in hiring across all major sectors with any increases in hiring specific to individual employers
- Increased hiring for occupations limited to media/communications and specialist physicians while ITrelated show disproportionate retreat