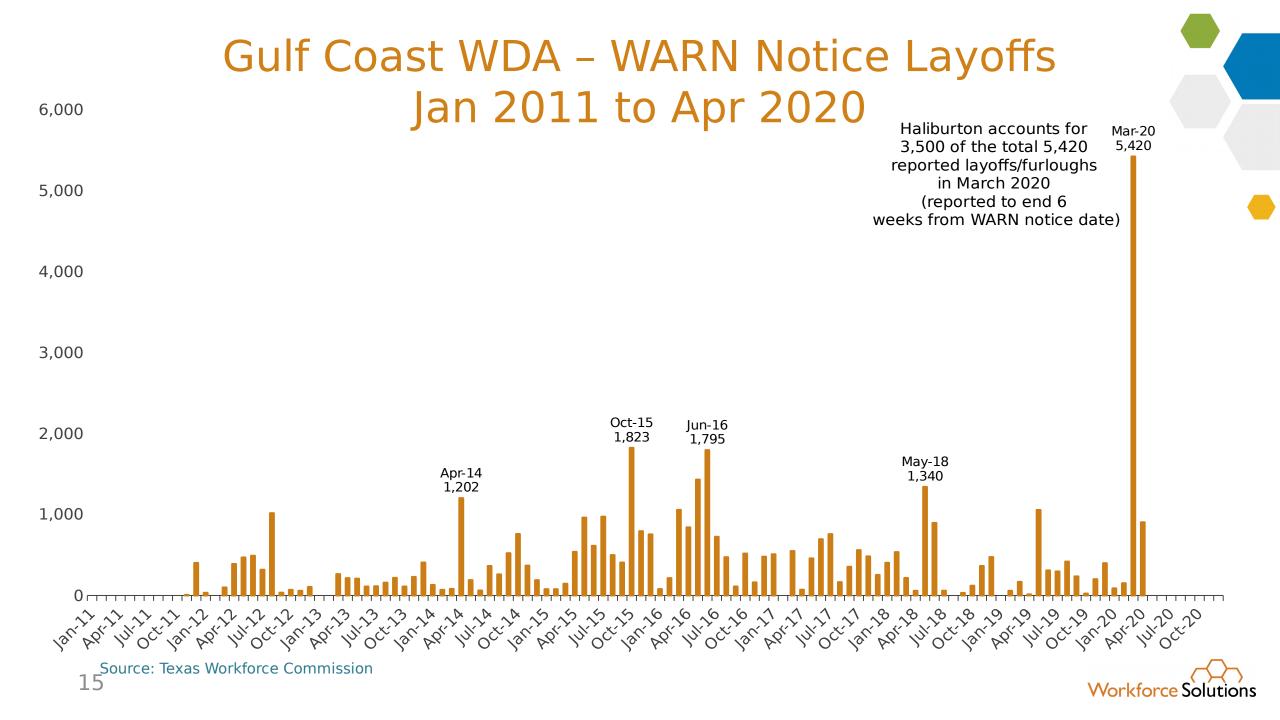

orce

Computer Network Support Specialists

Network & Computer Systems Admins.

-8.0

12

Source:

EMSI

# Recap

- March unemployment rate below average in historical terms but already showing Great Recession-level impacts
- Potential rise in unemployment rate to 10% to 15% in April or May based on initial UI claims since early March
- 94,000 active unique job ads in region at present
- Job ads indicate pull-back in hiring across all major sectors with any increases in hiring specific to individual employers
- Increased hiring for occupations limited to media/communications and specialist physicians while ITrelated show disproportionate retreat

# Thank You!

Parker A. Harvey Principal Economist Gulf Coast Workforce Board/Workforce Solutions 713-993-2462 parker.harvey@wrksolutions.com







# 13-County Gulf Coast Region Unemployment Rates March





# 13-County Gulf Coast Cities Unemployment Rates March



18