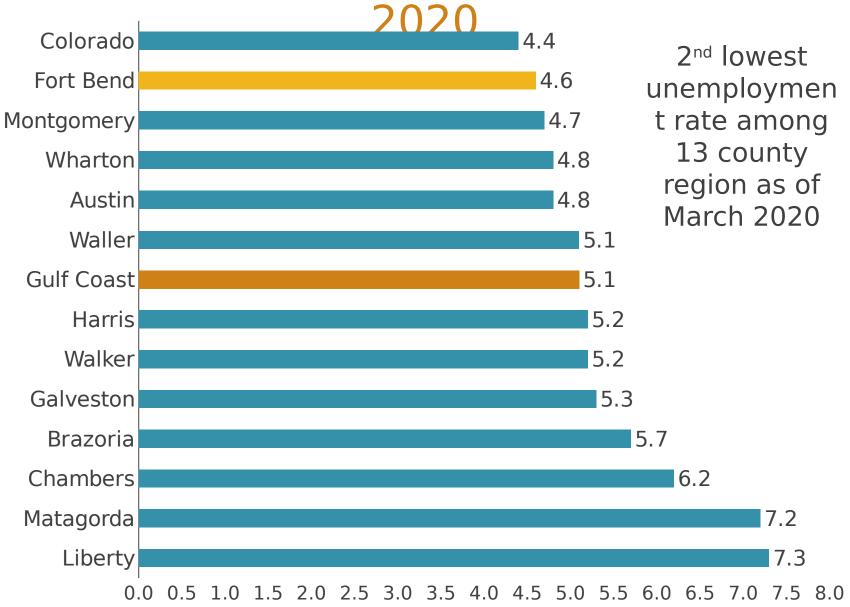

er Systems Admins.

-8.0

12

Source:

EMSI

# Recap

- March unemployment rate below average in historical terms but already showing Great Recession-level impacts
- Potential rise in unemployment rate to 10% to 15% in April or May based on initial UI claims since early March
- 94,000 active unique job ads in region at present
- Job ads indicate pull-back in hiring across all major sectors with any increases in hiring specific to individual employers
- Increased hiring for occupations limited to media/communications and specialist physicians while ITrelated show disproportionate retreat

# Thank You!

Parker A. Harvey Principal Economist Gulf Coast Workforce Board/Workforce Solutions 713-993-2462 parker.harvey@wrksolutions.com







# 13-County Gulf Coast Region Unemployment Rates March





# 13-County Gulf Coast Cities Unemployment Rates March



18