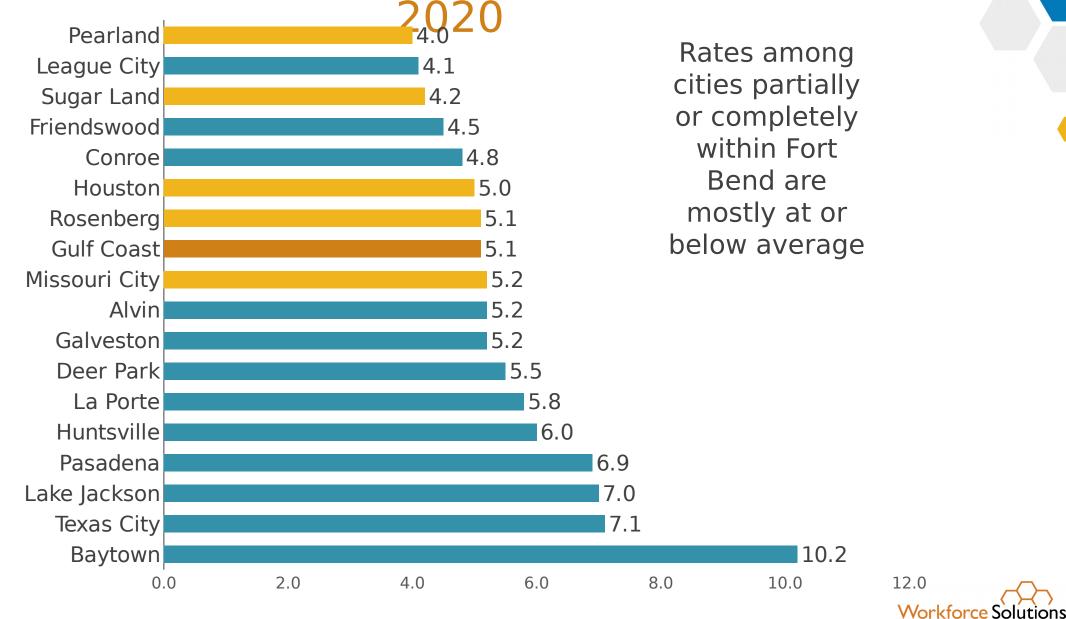

h unemployment rate below average in historical terms but already showing Great Recession-level impacts
- Potential rise in unemployment rate to 10% to 15% in April or May based on initial UI claims since early March
- 94,000 active unique job ads in region at present
- Job ads indicate pull-back in hiring across all major sectors with any increases in hiring specific to individual employers
- Increased hiring for occupations limited to media/communications and specialist physicians while ITrelated show disproportionate retreat

# Thank You!

Parker A. Harvey Principal Economist Gulf Coast Workforce Board/Workforce Solutions 713-993-2462 parker.harvey@wrksolutions.com







# 13-County Gulf Coast Region Unemployment Rates March





# 13-County Gulf Coast Cities Unemployment Rates March



18