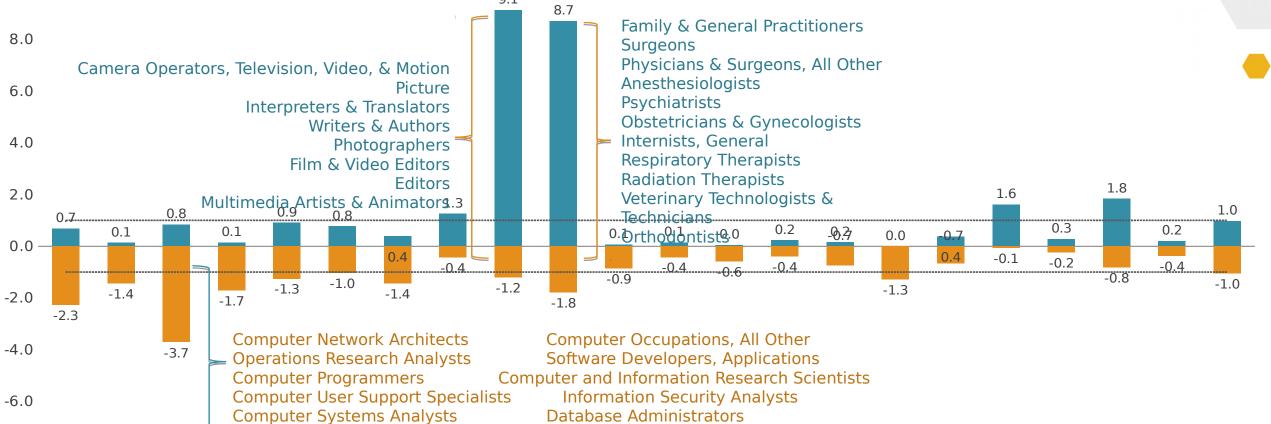

#### 13-County Region Occupations with Increase in Job Ads (April, 27 2020 to March, 28 2020 over March, 27 2020 to February, 26 2020) <sup>10.0</sup>

Web Developers

Software Developers, Systems Software

Workforce

Computer Network Support Specialists

Network & Computer Systems Admins.

-8.0

12

Source:

EMSI

# Recap

- March unemployment rate below average in historical terms but already showing Great Recession-level impacts
- Potential rise in unemployment rate to 10% to 15% in April or May based on initial UI claims since early March
- 94,000 active unique job ads in region at present
- Job ads indicate pull-back in hiring across all major sectors with any increases in hiring specific to individual employers
- Increased hiring for occupations limited to media/communications and specialist physicians while ITrelated show disproportionate retreat