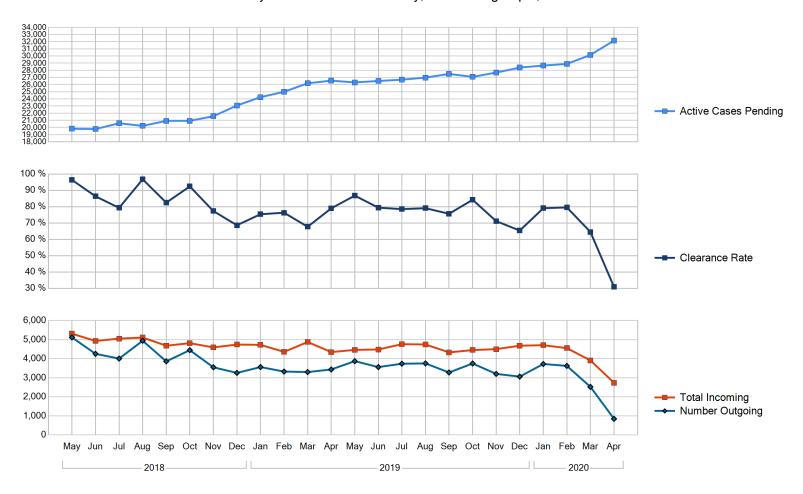

## **Caseload Trend**

Harris County Criminal Courts from May, 2018 through April, 2020

Printed 5/22/2020 Page 1 of 2

**Caseload Trend** 

Harris County Criminal Courts from May, 2018 through April, 2020

| Year | Month     | Cases Pending | Incoming | Outgoing | Clearance Rate |
|------|-----------|---------------|----------|----------|----------------|
| 2020 |           |               |          |          |                |
|      | April     | 32,150        | 2,738    | 845      | 31 %           |
|      | March     | 30,148        | 3,910    | 2,522    | 65 %           |
|      | February  | 28,883        | 4,555    | 3,623    | 80 %           |
|      | January   | 28,660        | 4,709    | 3,722    | 79 %           |
| 2019 |           |               |          |          |                |
|      | December  | 28,374        | 4,682    | 3,060    | 65 %           |
|      | November  | 27,678        | 4,502    | 3,203    | 71 %           |
|      | October   | 27,074        | 4,452    | 3,749    | 84 %           |
|      | September | 27,489        | 4,332    | 3,277    | 76 %           |
|      | August    | 26,975        | 4,747    | 3,753    | 79 %           |
|      | July      | 26,683        | 4,761    | 3,737    | 78 %           |
|      | June      | 26,501        | 4,485    | 3,560    | 79 %           |
|      | May       | 26,301        | 4,462    | 3,871    | 87 %           |
|      | April     | 26,545        | 4,349    | 3,434    | 79 %           |
|      | March     | 26,182        | 4,876    | 3,300    | 68 %           |
|      | February  | 24,989        | 4,360    | 3,326    | 76 %           |
|      | January   | 24,232        | 4,726    | 3,562    | 75 %           |
| 2018 |           |               |          |          |                |
|      | December  | 23,073        | 4,743    | 3,255    | 69 %           |
|      | November  | 21,568        | 4,593    | 3,550    | 77 %           |
|      | October   | 20,925        | 4,814    | 4,448    | 92 %           |
|      | September | 20,917        | 4,683    | 3,861    | 82 %           |
|      | August    | 20,214        | 5,109    | 4,942    | 97 %           |
|      | July      | 20,588        | 5,054    | 4,006    | 79 %           |
|      | June      | 19,778        | 4,930    | 4,256    | 86 %           |
|      | May       | 19,816        | 5,311    | 5,117    | 96 %           |
|      |           |               |          |          |                |

Incoming and Outgoing includes activity on both Active and Inactive cases.

Pre-Trial Intervention Cases (including DWI PTI) are excluded.

Printed 5/22/2020 Page 2 of 2