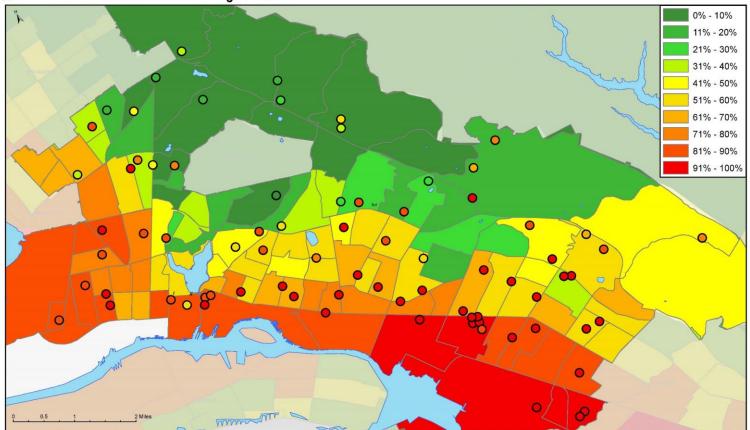

## Life Expectancy in Oakland by Region

OAKLAND UNIFIED 2018 District-Run Schools: % Local Control Funding Formula Students (Foster, English Learners, Free or SCHOOL DISTRICT Reduced Lunch Eligible) and Oakland Census Tracts: California Communities Environmental Health Community Schools, Thriving Students Screening Percentile