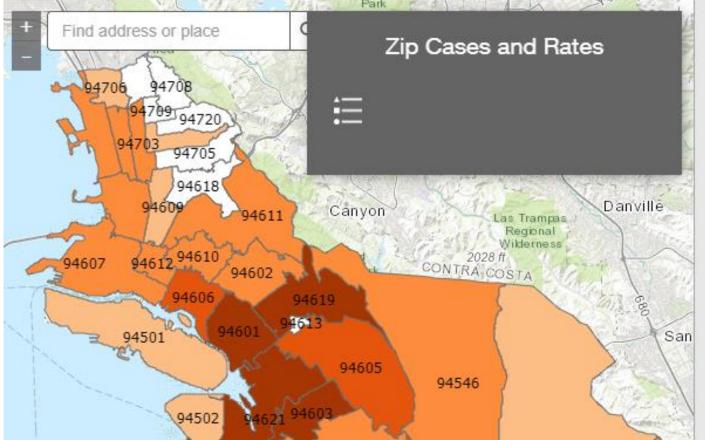

Alameda County COVID-19 Dashboard Updated 6/4/2020 with data through the end of 6/3/2020