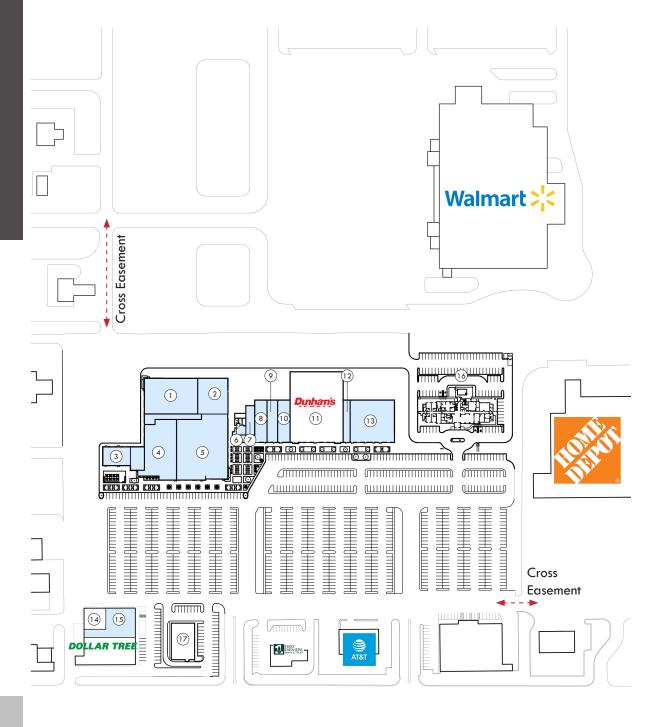

#### **TENANT AREA (SF)**

- 1 RETAIL ±15,000
- 2 RETAIL ±9,150
- 3 RETAIL ±6,600
- 4 RETAIL ±14,800
- 5 RETAIL ±19,100
- 6 RETAIL ±1,500
- 7 RETAIL ±2,500
- 8 RETAIL ±4,000
- 9 RETAIL ±3,500
- 10 RETAIL ±4,000
- 11 RETAIL ±30,000
- (12) RETAIL ±2,250
- (13) RETAIL ±14,750
- (14) RETAIL ±3,500
- (15) RETAIL ±7,400
- (16) HOTEL ±110,400
- (17) OUTLOT ±38,600

#### LISTING DATA

**TOTAL SF:** 1,600 - 40,000 **PROPERTY TYPE:** REGIONAL RETAIL

- Anchor, outlot, and small shop opportunities (1,600 SF - 50,000 SF)
- Regional retail center shadow anchored by Super Walmart and Home Depot
- New cross-access and shared pylon signage with Walmart - coming soon
- New anchor tenants to be announced shortly
- Unique opportunity to locate adjacent to a strong performing Super Walmart and Home Depot
- Growing regional, but underserved market area