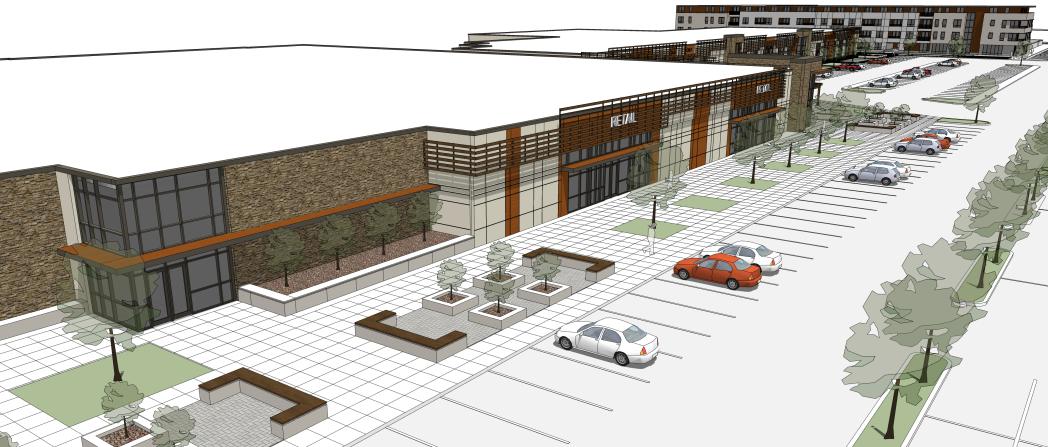

#### LISTING DATA

**TOTAL SF:** 1,600 - 40,000 **PROPERTY TYPE:** REGIONAL RETAIL

- Anchor, outlot, and small shop opportunities (1,600 SF - 50,000 SF)
- Regional retail center shadow anchored by Super Walmart and Home Depot
- New cross-access and shared pylon signage with Walmart - coming soon
- New anchor tenants to be announced shortly
- Unique opportunity to locate adjacent to a strong performing Super Walmart and Home Depot
- Growing regional, but underserved market area