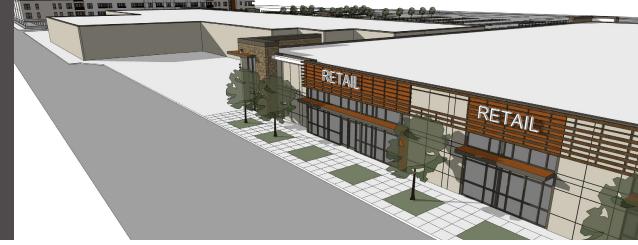

#### LISTING DATA

**TOTAL SF:** 1,600 - 40,000 **PROPERTY TYPE:** REGIONAL RETAIL

- Anchor, outlot, and small shop opportunities (1,600 SF - 50,000 SF)
- Regional retail center shadow anchored by Super Walmart and Home Depot
- New cross-access and shared pylon signage with Walmart - coming soon
- New anchor tenants to be announced shortly
- Unique opportunity to locate adjacent to a strong performing Super Walmart and Home Depot
- Growing regional, but underserved market area