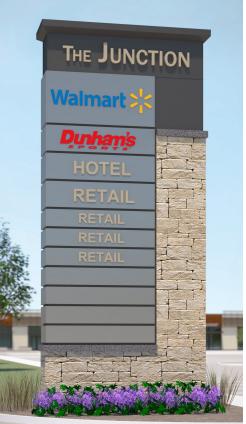

#### LISTING DATA

**TOTAL SF:** 1,600 - 40,000 **PROPERTY TYPE:** REGIONAL RETAIL

- Anchor, outlot, and small shop opportunities (1,600 SF - 50,000 SF)
- Regional retail center shadow anchored by Super Walmart and Home Depot
- New cross-access and shared pylon signage with Walmart - coming soon
- New anchor tenants to be announced shortly
- Unique opportunity to locate adjacent to a strong performing Super Walmart and Home Depot
- Growing regional, but underserved market area