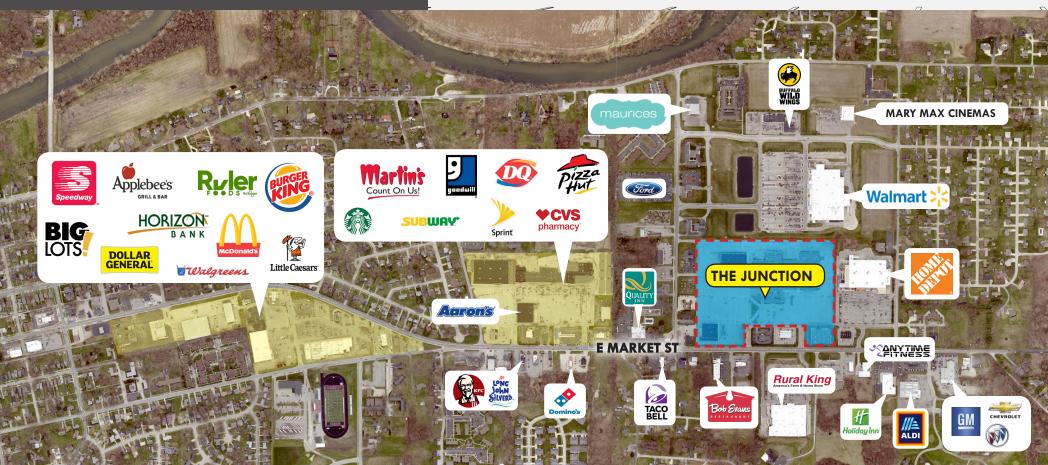

#### LISTING DATA

**TOTAL SF:** 1,600 - 40,000 **PROPERTY TYPE:** REGIONAL RETAIL

- Anchor, outlot, and small shop opportunities (1,600 SF - 50,000 SF)
- Regional retail center shadow anchored by Super Walmart and Home Depot
- New cross-access and shared pylon signage with Walmart - coming soon
- New anchor tenants to be announced shortly
- Unique opportunity to locate adjacent to a strong performing Super Walmart and Home Depot
- Growing regional, but underserved market area