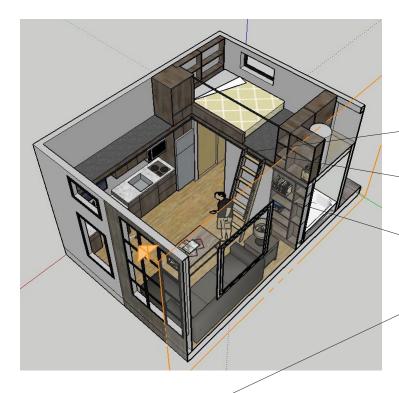

## AWARD-WINNING DESIGN PIONEERED AT WHOLE FOODS FRISCO / BASECAMP:

sturdy ship ladder is central design element and moves on tracks 180° around studio providing access to loft bed, storage and windows

. loft bed above the bathroom maximizes space and comfort

storage integrated throughout the unit for gear and necessities, and a first-floor 4x6 gear locker for bikes, skis, other larger gear

passive solar design for warmth and natural light, with sliding shades for privacy, insulation and darkening