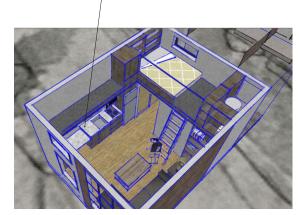

## AWARD-WINNING DESIGN PIONEERED AT WHOLE FOODS FRISCO / BASECAMP:

sturdy ship ladder is central design element and moves on tracks 180° around studio providing access to loft bed, storage and windows

. loft bed above the bathroom maximizes space and comfort

storage integrated throughout the unit for gear and necessities, and a first-floor 4x6 gear locker for bikes, skis, other larger gear

passive solar design for warmth and natural light, with sliding shades for privacy, insulation and darkening