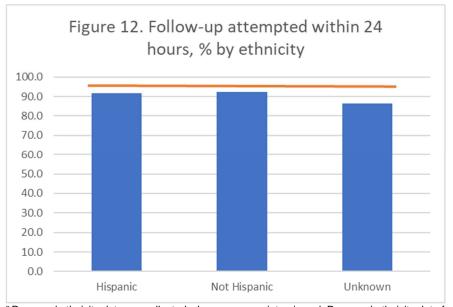

#### Follow-up

Figure 11 shows the percentage of cases that were called within 24 hours of being reported to public health by race. Figure 12 shows the percentage of cases that were called within 24 hours of being reported to public health by ethnicity. Figure 13 shows the percentage of cases that were interviewed, by race. Figure 14 shows the percentage of cases that were interviewed, by ethnicity.

### Oregon Public Health Division

Published September 30, 2020

<sup>&</sup>lt;sup>a</sup> Race and ethnicity data are collected when cases are interviewed. Race and ethnicity data for cases that were not interviewed are abstracted from laboratory reports and medical records if it is available.

<sup>b</sup> The orange line represents the state metric for timely follow up for all cases: 95%

<sup>&</sup>lt;sup>a</sup> Race and ethnicity data are collected when cases are interviewed. Race and ethnicity data for cases that were not interviewed are abstracted from laboratory reports and medical records if it is available.