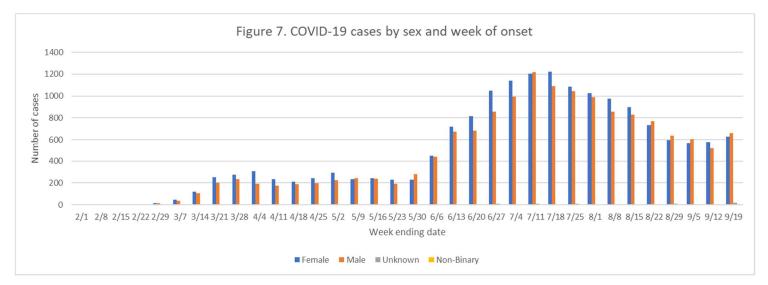

Oregon's Weekly Surveillance Summary Novel Coronavirus (COVID-19)

Oregon Public Health Division

Published September 30, 2020

The following tables show the demographic characteristics for all COVID-19 cases. Tables 1 and 2 show case counts and severity by demographic categories. Figures 7 and 8 show the case demographic distribution by week of onset. Tables 3 and 4 show race and ethnicity, respectively. Figures 9 and 10 show race and ethnicity by week of onset, respectively.

Table 1. Severity and rates of COVID-19 by sex

| Sex           | Cases  | % of total cases | Cases per 100,000a | Hospitalized | % Hospitalized | Deaths | Case fatality |
|---------------|--------|------------------|--------------------|--------------|----------------|--------|---------------|
| Male          | 15,847 | 48.0%            | 736.8              | 1186         | 7.5%           | 234    | 1.5%          |
| Female        | 17,044 | 51.7%            | 792.5              | 1350         | 7.9%           | 313    | 1.8%          |
| Non-Binary    | 3      | 0%               | n/a                | 0            | 0.0%           | 0      | 0%            |
| Not available | 100    | 0%               | n/a                | 2            | 2.0%           | 0      | 0%            |
| Total         | 32,994 | 100.0%           | 778.8              | 2,538        | 7.7%           | 547    | 1.7%          |