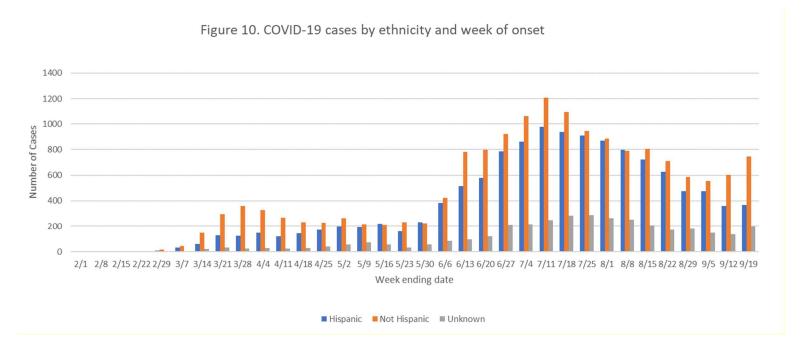

Oregon's Weekly Surveillance Summary Novel Coronavirus (COVID-19)

Oregon Public Health Division

Published September 30, 2020

The following tables show the demographic characteristics for all COVID-19 cases. Tables 1 and 2 show case counts and severity by demographic categories. Figures 7 and 8 show the case demographic distribution by week of onset. Tables 3 and 4 show race and ethnicity, respectively. Figures 9 and 10 show race and ethnicity by week of onset, respectively.