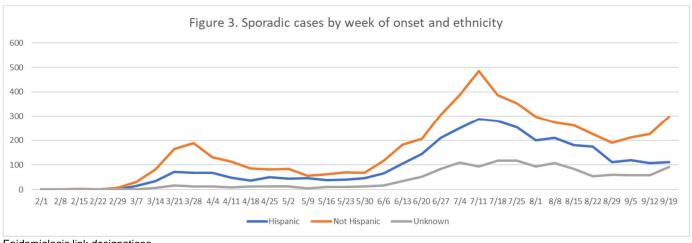

### Clinical Characteristics, Risk Factors and Demographic Characteristics

Figure 1 shows the number of cases reported by week of onset and epidemiologic link. Figure 2 shows the number of sporadic cases reported by week of onset and race. Figure 3 shows the number of sporadic cases reported by week of onset and ethnicity. Figure 4 provides information on signs and symptoms from all COVID-19 cases. Of 32,994 cases, 25,198 (76.4%) reported having signs and symptoms of COVID-19. The most commonly reported symptoms are cough (n=16,825, 51.0%) and headache (n=15,976, 48.4%). Figure 3 provides information on the percentage of COVID-19 cases that report symptoms. Figure 4 provides information on risk factors from all COVID-19 cases. The most common risk factors are having contact with a known COVID-19 case prior to symptom onset (n=22,515 68.2%) and having underlying medical conditions (n=14,891, 45.1%). Note that a person may report more than one sign/symptom or risk factor.