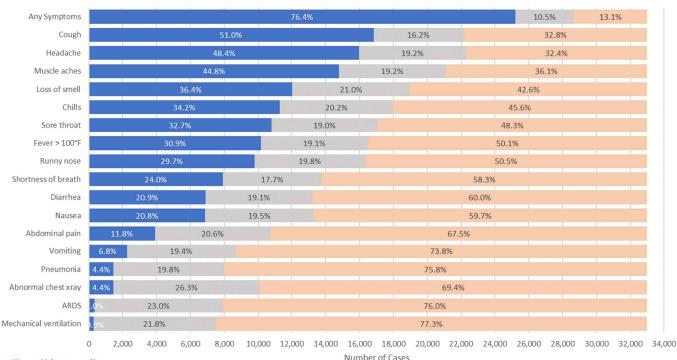

### Clinical Characteristics, Risk Factors and Demographic Characteristics

Figure 1 shows the number of cases reported by week of onset and epidemiologic link. Figure 2 shows the number of sporadic cases reported by week of onset and race. Figure 3 shows the number of sporadic cases reported by week of onset and ethnicity. Figure 4 provides information on signs and symptoms from all COVID-19 cases. Of 32,994 cases, 25,198 (76.4%) reported having signs and symptoms of COVID-19. The most commonly reported symptoms are cough (n=16,825, 51.0%) and headache (n=15,976, 48.4%). Figure 3 provides information on the percentage of COVID-19 cases that report symptoms. Figure 4 provides information on risk factors from all COVID-19 cases. The most common risk factors are having contact with a known COVID-19 case prior to symptom onset (n=22,515 68.2%) and having underlying medical conditions (n=14,891, 45.1%). Note that a person may report more than one sign/symptom or risk factor.

Figure 4. Reported signs and symptoms for all COVID-19 cases

Yes Unknown No

Oregon's Weekly Surveillance Summary Novel Coronavirus (COVID-19)

Oregon Public Health Division

Figure 6. Reported risk factors from all COVID-19 cases