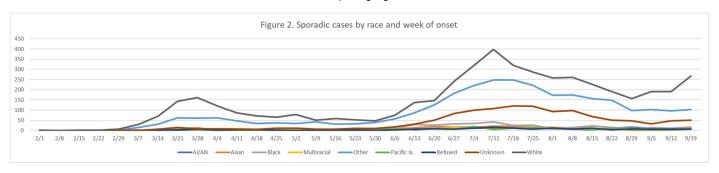

### Clinical Characteristics, Risk Factors and Demographic Characteristics

Figure 1 shows the number of cases reported by week of onset and epidemiologic link. Figure 2 shows the number of sporadic cases reported by week of onset and race. Figure 3 shows the number of sporadic cases reported by week of onset and ethnicity. Figure 4 provides information on signs and symptoms from all COVID-19 cases. Of 32,994 cases, 25,198 (76.4%) reported having signs and symptoms of COVID-19. The most commonly reported symptoms are cough (n=16,825, 51.0%) and headache (n=15,976, 48.4%). Figure 3 provides information on the percentage of COVID-19 cases that report symptoms. Figure 4 provides information on risk factors from all COVID-19 cases. The most common risk factors are having contact with a known COVID-19 case prior to symptom onset (n=22,515 68.2%) and having underlying medical conditions (n=14,891, 45.1%). Note that a person may report more than one sign/symptom or risk factor.