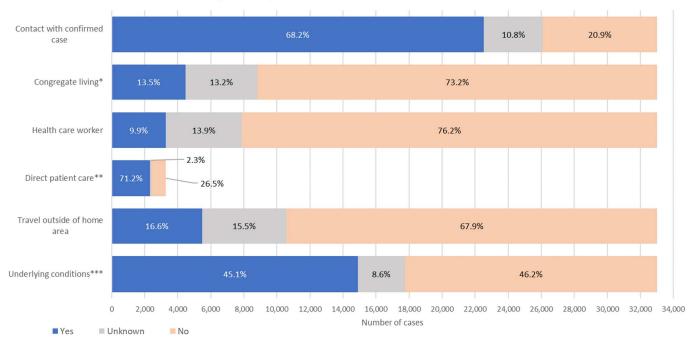

### Clinical Characteristics, Risk Factors and Demographic Characteristics

Figure 1 shows the number of cases reported by week of onset and epidemiologic link. Figure 2 shows the number of sporadic cases reported by week of onset and race. Figure 3 shows the number of sporadic cases reported by week of onset and ethnicity. Figure 4 provides information on signs and symptoms from all COVID-19 cases. Of 32,994 cases, 25,198 (76.4%) reported having signs and symptoms of COVID-19. The most commonly reported symptoms are cough (n=16,825, 51.0%) and headache (n=15,976, 48.4%). Figure 3 provides information on the percentage of COVID-19 cases that report symptoms. Figure 4 provides information on risk factors from all COVID-19 cases. The most common risk factors are having contact with a known COVID-19 case prior to symptom onset (n=22,515 68.2%) and having underlying medical conditions (n=14,891, 45.1%). Note that a person may report more than one sign/symptom or risk factor.

Figure 4. Reported signs and symptoms for all COVID-19 cases

Yes Unknown No

Oregon's Weekly Surveillance Summary Novel Coronavirus (COVID-19)

Oregon Public Health Division

Figure 6. Reported risk factors from all COVID-19 cases

<sup>\*</sup>Congregate living situations include, but are not limited to, long-term care facilities, group homes, prisons, and shelters. Data include people with confirmed cases who live or work in congregate living situations.

<sup>\*\*</sup>Direct patient care is only asked if a case is a healthcare worker or volunteer. The denominator is the number of healthcare workers or volunteers.

<sup>\*\*\*</sup>Underlying medical conditions include cardiovascular disease, chronic liver disease, chronic lung disease, chronic renal disease, current or former smoker, diabetes mellitus, immunocompromised condition, neurologic and neurodevelopmental conditions, obesity, or other chronic diseases.