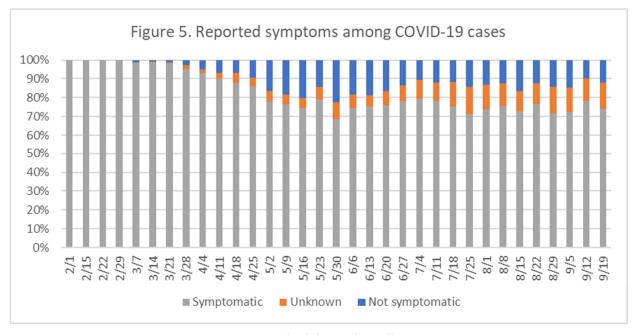

### Clinical Characteristics, Risk Factors and Demographic Characteristics

Figure 1 shows the number of cases reported by week of onset and epidemiologic link. Figure 2 shows the number of sporadic cases reported by week of onset and race. Figure 3 shows the number of sporadic cases reported by week of onset and ethnicity. Figure 4 provides information on signs and symptoms from all COVID-19 cases. Of 32,994 cases, 25,198 (76.4%) reported having signs and symptoms of COVID-19. The most commonly reported symptoms are cough (n=16,825, 51.0%) and headache (n=15,976, 48.4%). Figure 3 provides information on the percentage of COVID-19 cases that report symptoms. Figure 4 provides information on risk factors from all COVID-19 cases. The most common risk factors are having contact with a known COVID-19 case prior to symptom onset (n=22,515 68.2%) and having underlying medical conditions (n=14,891, 45.1%). Note that a person may report more than one sign/symptom or risk factor.

Figure 4. Reported signs and symptoms for all COVID-19 cases

Yes Unknown No

Oregon's Weekly Surveillance Summary Novel Coronavirus (COVID-19)

Oregon Public Health Division

Figure 6. Reported risk factors from all COVID-19 cases