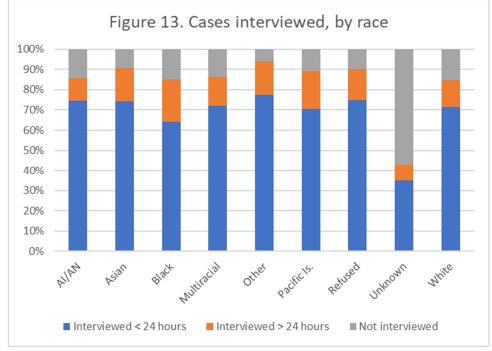

#### Follow-up

Figure 11 shows the percentage of cases that were called within 24 hours of being reported to public health by race. Figure 12 shows the percentage of cases that were called within 24 hours of being reported to public health by ethnicity. Figure 13 shows the percentage of cases that were interviewed, by race. Figure 14 shows the percentage of cases that were interviewed, by ethnicity.

<sup>&</sup>lt;sup>a</sup> Race and ethnicity data are collected when cases are interviewed. Race and ethnicity data for cases that were not interviewed are abstracted from laboratory reports and medical records if it is available.

<sup>&</sup>lt;sup>b</sup> The orange line represents the state metric for timely follow up for all cases: 95%.

Oregon's Weekly Surveillance Summary Novel Coronavirus (COVID-19)