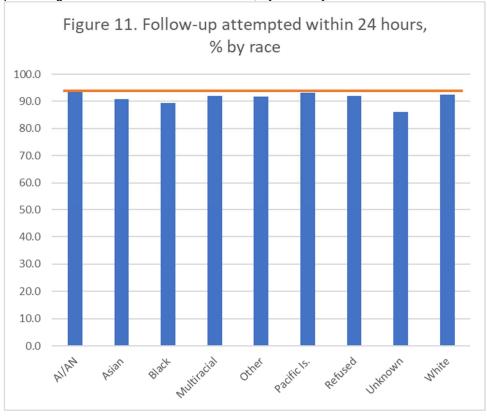

#### Follow-up

Figure 11 shows the percentage of cases that were called within 24 hours of being reported to public health by race. Figure 12 shows the percentage of cases that were called within 24 hours of being reported to public health by ethnicity. Figure 13 shows the percentage of cases that were interviewed, by race. Figure 14 shows the percentage of cases that were interviewed, by ethnicity.

<sup>&</sup>lt;sup>a</sup> Race and ethnicity data are collected when cases are interviewed. Race and ethnicity data for cases that were not interviewed are abstracted from laboratory reports and medical records if it is available.

<sup>&</sup>lt;sup>b</sup> The orange line represents the state metric for timely follow up for all cases: 95%.

Oregon's Weekly Surveillance Summary Novel Coronavirus (COVID-19)