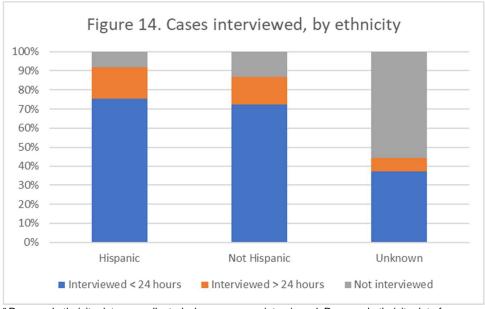

#### Follow-up

Figure 11 shows the percentage of cases that were called within 24 hours of being reported to public health by race. Figure 12 shows the percentage of cases that were called within 24 hours of being reported to public health by ethnicity. Figure 13 shows the percentage of cases that were interviewed, by race. Figure 14 shows the percentage of cases that were interviewed, by ethnicity.

<sup>&</sup>lt;sup>a</sup> Race and ethnicity data are collected when cases are interviewed. Race and ethnicity data for cases that were not interviewed are abstracted from laboratory reports and medical records if it is available.

<sup>&</sup>lt;sup>b</sup> The orange line represents the state metric for timely follow up for all cases: 95%.

Oregon's Weekly Surveillance Summary Novel Coronavirus (COVID-19)