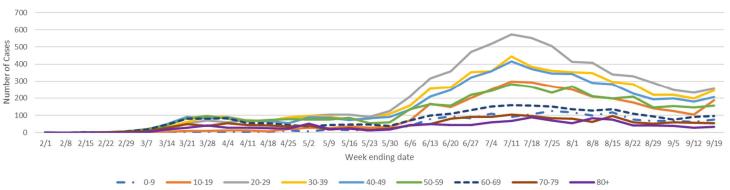

The age group with the highest incidence of reported infection continues to be 20–29-year-olds. Persons <30 years of age have accounted for 37% of reported cases but only 9% of hospitalizations and 0.64 of deaths, Reported COVID-19 case rates decrease in subsequent decades of life, but hospitalization and death rates increase with age; 264 (48%) of the 547 deaths have been among persons at least 80 years of age, and 377 (75%) in persons 70 and older. Additional data are available at

Oregon's Weekly Surveillance Summary Novel Coronavirus (COVID-19)

Oregon Public Health Division

Published September 30, 2020

The following tables show the demographic characteristics for all COVID-19 cases. Tables 1 and 2 show case counts and severity by demographic categories. Figures 7 and 8 show the case demographic distribution by week of onset. Tables 3 and 4 show race and ethnicity, respectively. Figures 9 and 10 show race and ethnicity by week of onset, respectively.

| Age group | Cases | % of total cases | Cases per<br>100,000 <sup>a</sup> | Hospitalized | % Hospitalized | Deaths | Case fatality |
|-----------|-------|------------------|-----------------------------------|--------------|----------------|--------|---------------|
| 0-9       | 1,549 | 4.7%             | 322.7                             | 27           | 1.7%           | 0      | 0%            |
| 10-19     | 3,445 | 10.4%            | 693.5                             | 32           | 0.9%           | 0      | 0%            |
| 20-29     | 7,149 | 21.7%            | 1287.5                            | 170          | 2.4%           | 2      | 0%            |
| 30-39     | 5,831 | 17.7%            | 1007.3                            | 204          | 3.5%           | 4      | 0%            |
| 40-49     | 5,366 | 16.3%            | 987.5                             | 296          | 5.5%           | 13     | 0.2%          |
| 50-59     | 4,184 | 12.7%            | 782.0                             | 412          | 9.8%           | 37     | 0.9%          |
| 60-69     | 2,638 | 8.0%             | 489.1                             | 499          | 18.9%          | 83     | 3.1%          |