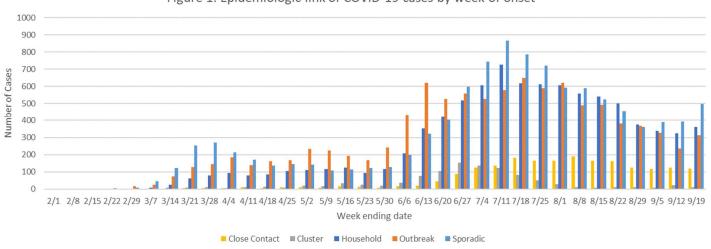

### Clinical Characteristics, Risk Factors and Demographic Characteristics

Figure 1 shows the number of cases reported by week of onset and epidemiologic link. Figure 2 shows the number of sporadic cases reported by week of onset and race. Figure 3 shows the number of sporadic cases reported by week of onset and ethnicity. Figure 4 provides information on signs and symptoms from all COVID-19 cases. Of 32,994 cases, 25,198 (76.4%) reported having signs and symptoms of COVID-19. The most commonly reported symptoms are cough (n=16,825, 51.0%) and headache (n=15,976, 48.4%). Figure 3 provides information on the percentage of COVID-19 cases that report symptoms. Figure 4 provides information on risk factors from all COVID-19 cases. The most common risk factors are having contact with a known COVID-19 case prior to symptom onset (n=22,515 68.2%) and having underlying medical conditions (n=14,891, 45.1%). Note that a person may report more than one sign/symptom or risk factor.

Figure 1. Epidemiologic link of COVID-19 cases by week of onset

Where displayed by week in this report, case data are categorized by week of reported symptom onset, not by date of case report. This results in reduced numbers in the most recent week or more due to reporting lags.

Close contact: Cases who were exposed to another case, not in their household. This designation was added on 7/15.

Due to the lag between case reporting and case investigation, the proportion of cases categorized as sporadic is high in the most recent week or more; some of these cases will be recategorized after investigation is completed.