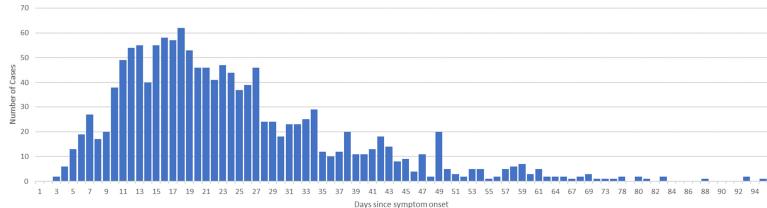

#### Recovery

OHA staff periodically call people with reported COVID-19 who experienced fever, cough, shortness of breath or diarrhea and were initially interviewed before May 1, when OHA changed its definition of recovery, to inquire about resolution of symptoms. This group includes 1,884 people who were all diagnosed before mid-April and have not succumbed to their illness. Among these, 1,682 (88.8%) are considered to have recovered, and a recovery date is available for 1,387 people; their time to recovery is depicted in Figure 15. Of these 1,884 people, 16 (0.8%), have not yet recovered; and recovery status is not available for 186 (9.8%). People are assumed to have recovered three days after resolution of all symptoms. The median time to recovery among non-hospitalized symptomatic cases is 20 days (interquartile range: 15–29 days); among symptomatic cases who were hospitalized it is 26 days (interquartile range: 18–37 days).

<sup>\*</sup>Three days after reported resolution of diarrhea, cough, shortness of breath and fever.

<sup>&</sup>quot;Includes cases who were interviewed about their date of recovery before a change in recovery definition on May

This was last updated on 9/16; Data will be updated again as new information is available.

Oregon's Weekly Surveillance Summary Novel Coronavirus (COVID-19)

Oregon Public Health Division

Published September 30, 2020