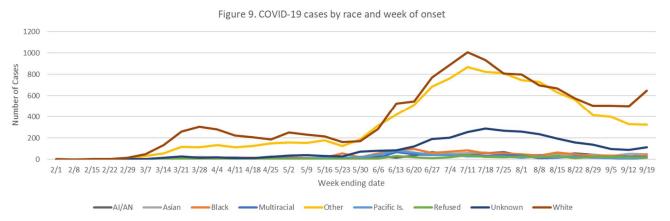

Oregon's Weekly Surveillance Summary Novel Coronavirus (COVID-19)

Oregon Public Health Division

Published September 30, 2020

The following tables show the demographic characteristics for all COVID-19 cases. Tables 1 and 2 show case counts and severity by demographic categories. Figures 7 and 8 show the case demographic distribution by week of onset. Tables 3 and 4 show race and ethnicity, respectively. Figures 9 and 10 show race and ethnicity by week of onset, respectively.