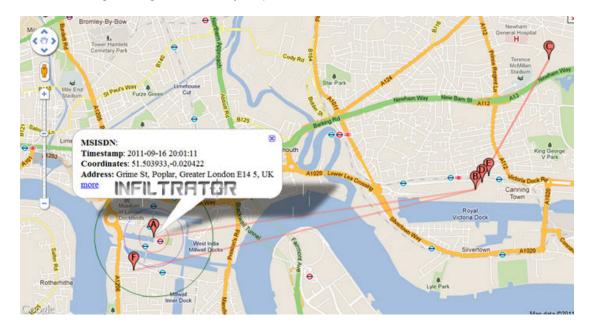

## The Infiltrator Real-Time Tracking System display results:

- Display location details and Alert results
- Shows location tracking and route movements on Google map
- o Present in a table format system query results according to various selectable criteria
- Present reports and statistics