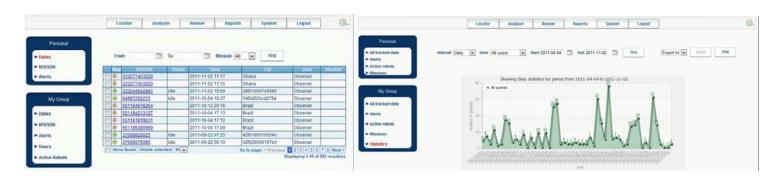

## The Infiltrator Real-Time Tracking System display results:

- Display location details and Alert results
- Shows location tracking and route movements on Google map
- o Present in a table format system query results according to various selectable criteria
- Present reports and statistics