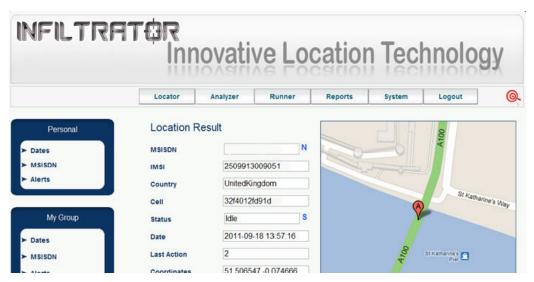

The Infiltrator Real-Time
Tracking System will provide the

location (GPS coordination) at a Cell-ID level. The input will be the target mobile number or the IMSI and the result will show the BTS coordination, where the target is registered on any map.

## The Infiltrator Real-Time Tracking System display results:

- Display location details and Alert results
- Shows location tracking and route movements on Google map
- o Present in a table format system query results according to various selectable criteria
- Present reports and statistics